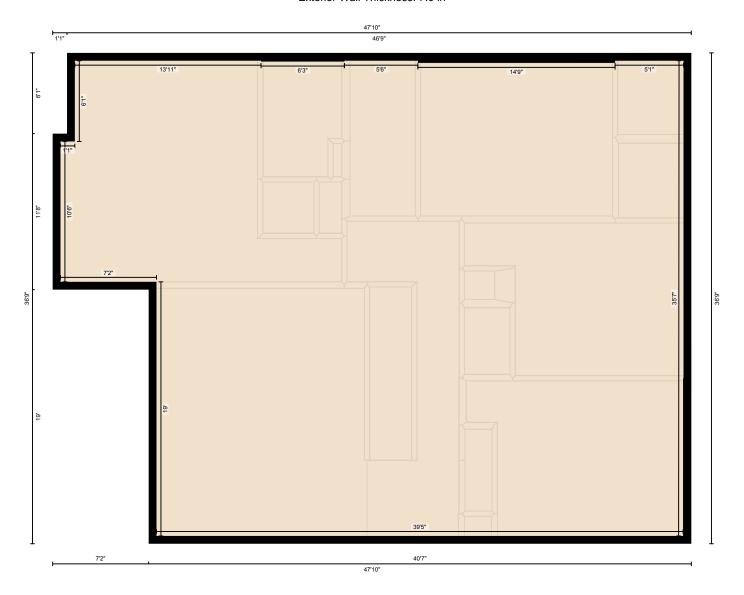

#### **Total Above Grade Floor Area**

Main Building Interior: 2956 sq ft Main Building Excluded: 437 sq ft Main Building Exterior: 3162 sq ft

Measurement Diagram for: 1st Floor Exterior Wall Thickness: 7.0 in