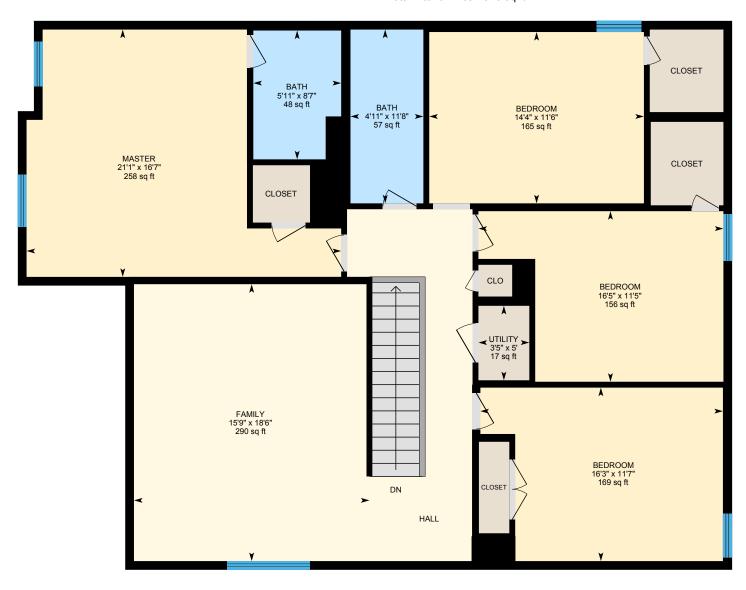

#### 2ND FLOOR

Bath: 11'8" x 4'11" | 57 sq ft Bedroom: 11'5" x 16'5" | 156 sq ft Bedroom: 11'7" x 16'3" | 169 sq ft Bedroom: 11'6" x 14'4" | 165 sq ft Family: 18'6" x 15'9" | 290 sq ft Master: 16'7" x 21'1" | 258 sq ft

Bath: 8'7" x 5'11" | 48 sq ft

Utility: 5' x 3'5" | 17 sq ft