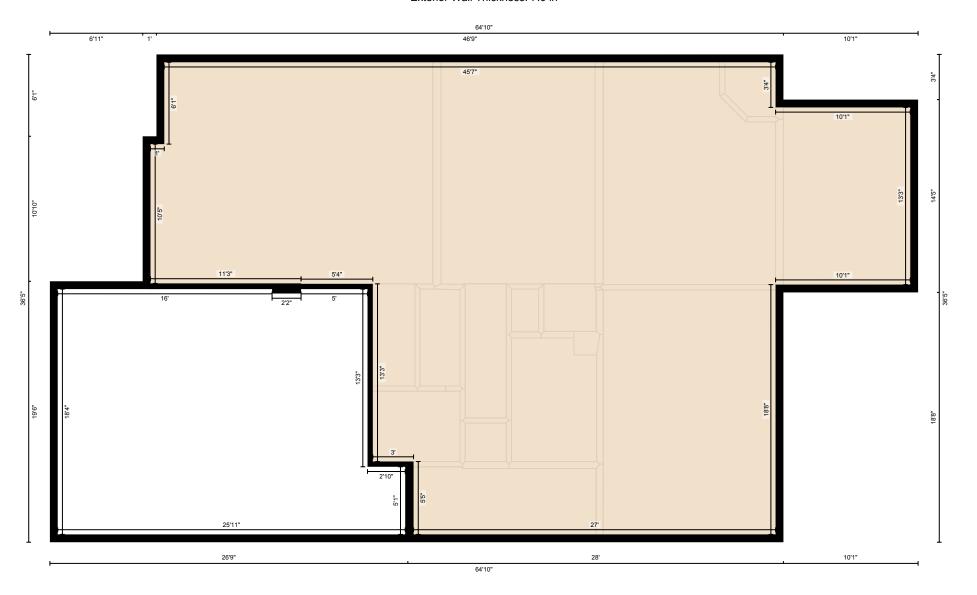

#### **Total Above Grade Floor Area**

Main Building Interior: 2956 sq ft Main Building Excluded: 437 sq ft Main Building Exterior: 3162 sq ft

Measurement Diagram for: 1st Floor Exterior Wall Thickness: 7.0 in

Measurement Diagram for: 2nd Floor Exterior Wall Thickness: 7.0 in