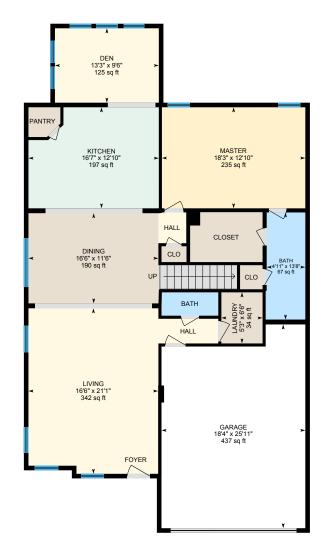

Main Building: Total Exterior Area Above Grade 3162 sq ft

**2nd Floor** Exterior Area 1610 sq ft

**1st Floor** Exterior Area 1552 sq ft

PREPARED: Jun, 2020

1st Floor Total Exterior Area 1552 sq ft Total Interior Area 1443 sq ft

### 1ST FLOOR

Bath: 7'3" x 3' | 21 sq ft

Den: 13'3" x 9'6" | 125 sq ft

Dining: 16'6" x 11'6" | 190 sq ft

Garage: 18'4" x 25'11" | 437 sq ft

Kitchen: 16'7" x 12'10" | 197 sq ft

Laundry: 5'3" x 6'6" | 34 sq ft

Living: 16'6" x 21'1" | 342 sq ft

Master: 18'3" x 12'10" | 235 sq ft

Bath: 4'11" x 13'8" | 67 sq ft

#### **Total Above Grade Floor Area**

Main Building Interior: 2956 sq ft Main Building Excluded: 437 sq ft Main Building Exterior: 3162 sq ft

Measurement Diagram for: 1st Floor Exterior Wall Thickness: 7.0 in