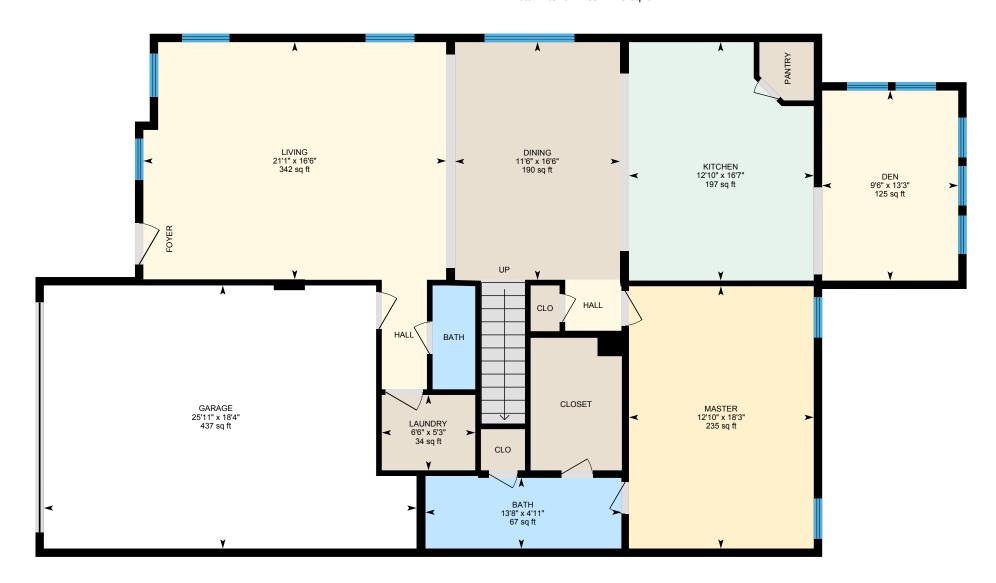

Main Building: Total Exterior Area Above Grade 3162 sq ft

**2nd Floor** Exterior Area 1610 sq ft

**1st Floor** Exterior Area 1552 sq ft

PREPARED: Jun, 2020

1st Floor Total Exterior Area 1552 sq ft Total Interior Area 1443 sq ft

### 1ST FLOOR

Bath: 7'3" x 3' | 21 sq ft

Den: 13'3" x 9'6" | 125 sq ft

Dining: 16'6" x 11'6" | 190 sq ft

Garage: 18'4" x 25'11" | 437 sq ft

Kitchen: 16'7" x 12'10" | 197 sq ft

Laundry: 5'3" x 6'6" | 34 sq ft

Living: 16'6" x 21'1" | 342 sq ft

Master: 18'3" x 12'10" | 235 sq ft

Bath: 4'11" x 13'8" | 67 sq ft

#### **Total Above Grade Floor Area**

Main Building Interior: 2956 sq ft Main Building Excluded: 437 sq ft Main Building Exterior: 3162 sq ft

Measurement Diagram for: 1st Floor Exterior Wall Thickness: 7.0 in