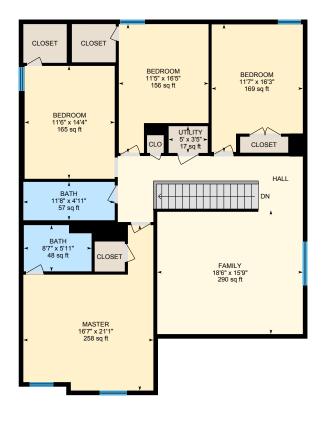

**2nd Floor** Total Exterior Area 1610 sq ft
Total Interior Area 1513 sq ft

#### 2ND FLOOR

Bath: 11'8" x 4'11" | 57 sq ft Bedroom: 11'5" x 16'5" | 156 sq ft Bedroom: 11'7" x 16'3" | 169 sq ft Bedroom: 11'6" x 14'4" | 165 sq ft Family: 18'6" x 15'9" | 290 sq ft Master: 16'7" x 21'1" | 258 sq ft

Bath: 8'7" x 5'11" | 48 sq ft

Utility: 5' x 3'5" | 17 sq ft

#### **Total Above Grade Floor Area**

Main Building Interior: 2956 sq ft Main Building Excluded: 437 sq ft Main Building Exterior: 3162 sq ft

Measurement Diagram for: 1st Floor Exterior Wall Thickness: 7.0 in