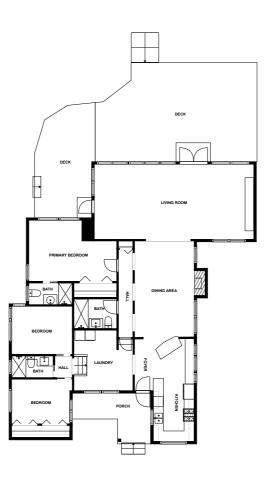

## Floor plan

fvm

SIZES AND DIMENSIONS ARE APPROXIMATE, ACTUAL MAY VARY.

## **Appendix 1: Data sheet**

| Outdoor - 3           | Outdoor - Porch - 1  | Outdoor - Deck - 2 |
|-----------------------|----------------------|--------------------|
| Bedroom - 3           | Bedroom - Master - 1 | Utility - 1        |
| Utility - Laundry - 1 | Hall - 2             | Bath - 3           |
| LivingRoom - 1        | Kitchen - 1          | Entry - 1          |
| Entry - Foyer - 1     | Dining - 1           | Dining - Open - 1  |