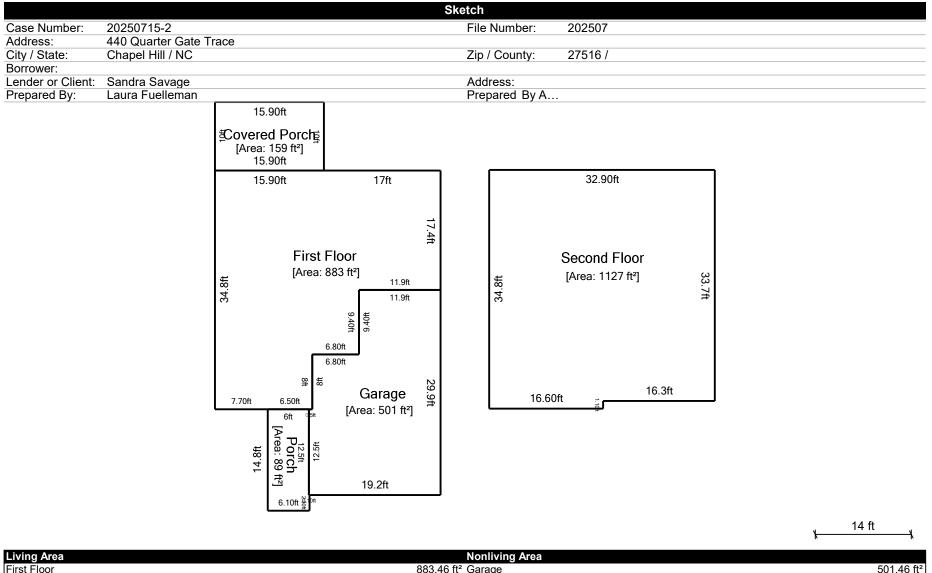

| Living Area                  | Nonitving Area                                        |                        |
|------------------------------|-------------------------------------------------------|------------------------|
| First Floor                  | 883.46 ft² Garage                                     | 501.46 ft <sup>2</sup> |
| Second Floor                 | 1126.99 ft <sup>2</sup> Porch                         | 89.03 ft <sup>2</sup>  |
|                              | Covered Porch                                         | 159.00 ft <sup>2</sup> |
| Total Living Area (rounded): | 2010 ft <sup>2</sup> Total Non-Living Area (rounded): | 749 ft <sup>2</sup>    |
|                              |                                                       |                        |