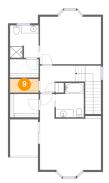

### Floor 2 - W.i.c.

**Dimensions:** 7'3" x 5'10"

Area: 43 sq. ft

Counted as Living Area:

Yes

Heated: Yes Finished: Yes Enclosed: Yes

**Contiguous:** 

Yes

Permitted: Yes Wet Space: No Addition: No Conversion: No