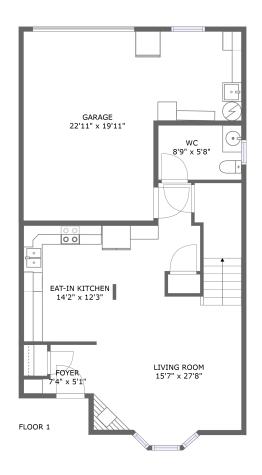

#### **Room Dimensions**

Floor 1 Total sqft: 999 Living area: 618

| # | Room name      | Dimensions      | Area (sqft) | Counted as Living Area |
|---|----------------|-----------------|-------------|------------------------|
| 1 | Eat-in Kitchen | 14'2" x 12'3"   | 173 sq. ft  | Yes                    |
| 2 | Living Room    | 15'7" x 27'8"   | 286 sq. ft  | Yes                    |
| 3 | Foyer          | 7'4" x 5'1"     | 27 sq. ft   | Yes                    |
| 4 | Wc             | 8'9" x 5'8"     | 50 sq. ft   | Yes                    |
| 5 | Garage         | 22'11" x 19'11" | 359 sq. ft  | No                     |

## Floor 1 - Eat-in Kitchen

Dimensions: 14'2" x 12'3" **Area:** 173 sq. ft Counted as Living Area:

Yes

Contiguous: Yes

Permitted: Yes Wet Space: No Addition: No Conversion: No

Heated: Yes

Finished: Yes

Enclosed: Yes

# Floor 1 - Living Room

Dimensions: 15'7" x 27'8"

Area: 286 sq. ft

Counted as Living Area:

Yes

Heated: Yes Finished: Yes Enclosed: Yes **Contiguous:** 

Yes

Permitted: Yes Wet Space: No Addition: No Conversion: No

3 Floor 1 - Foyer

Dimensions: 7'4" x 5'1" Area: 27 sq. ft

Counted as Living Area:

Yes

Heated: Yes Finished: Yes Enclosed: Yes Contiguous:

Yes

Permitted: Yes Wet Space: No Addition: No Conversion: No

**4** Floor 1 - Wc

Dimensions: 8'9" x 5'8"

Area: 50 sq. ft

Counted as Living Area:

Yes

Heated: Yes Finished: Yes Enclosed: Yes Contiguous:

Yes

Permitted: Yes Wet Space: Yes Addition: No Conversion: No

5 Floor 1 - Garage

Dimensions: 22'11" x 19'11"

Area: 359 sq. ft

Counted as Living Area: No

Finished: No Enclosed: Yes Contiguous: Yes Permitted: Yes Wet Space: No Addition: No Conversion: No

Heated: No