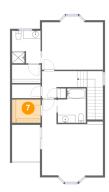

### Floor 2 - W.i.c.

**Dimensions:** 7'3" x 5'10"

Area: 43 sq. ft

Counted as Living Area:

Yes

Heated: Yes Finished: Yes Enclosed: Yes

**Contiguous:** 

Yes

Permitted: Yes Wet Space: No Addition: No Conversion: No