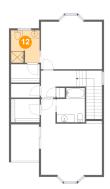

# 12 Floor 2 - Bath

Dimensions: 7'3" x 8'2" Area: 58 sq. ft

Counted as Living Area:

Yes

Heated: Yes Finished: Yes Enclosed: Yes Contiguous:

Yes

Permitted: Yes Wet Space: Yes Addition: No Conversion: No