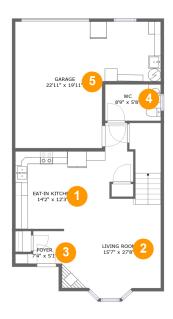

#### **Room Dimensions**

Floor 1 Total sqft: 999 Living area: 618

| # | Room name      | Dimensions      | Area (sqft) | Counted as Living Area |
|---|----------------|-----------------|-------------|------------------------|
| 1 | Eat-in Kitchen | 14'2" x 12'3"   | 173 sq. ft  | Yes                    |
| 2 | Living Room    | 15'7" x 27'8"   | 286 sq. ft  | Yes                    |
| 3 | Foyer          | 7'4" x 5'1"     | 27 sq. ft   | Yes                    |
| 4 | Wc             | 8'9" x 5'8"     | 50 sq. ft   | Yes                    |
| 5 | Garage         | 22'11" x 19'11" | 359 sq. ft  | No                     |

## Floor 1 - Eat-in Kitchen

Dimensions: 14'2" x 12'3" **Area:** 173 sq. ft Counted as Living Area:

Yes

Contiguous: Yes

Permitted: Yes Wet Space: No Addition: No Conversion: No

Heated: Yes

Finished: Yes

Enclosed: Yes

# Floor 1 - Living Room

Dimensions: 15'7" x 27'8"

Area: 286 sq. ft

Counted as Living Area:

Yes

Heated: Yes Finished: Yes Enclosed: Yes **Contiguous:** 

Yes

Permitted: Yes Wet Space: No Addition: No Conversion: No

3 Floor 1 - Foyer

Dimensions: 7'4" x 5'1" Area: 27 sq. ft

Counted as Living Area:

Yes

Heated: Yes Finished: Yes Enclosed: Yes Contiguous:

Yes

Permitted: Yes Wet Space: No Addition: No Conversion: No

**4** Floor 1 - Wc

Dimensions: 8'9" x 5'8"

Area: 50 sq. ft

Counted as Living Area:

Yes

Heated: Yes Finished: Yes Enclosed: Yes Contiguous:

Yes

Permitted: Yes Wet Space: Yes Addition: No Conversion: No

5 Floor 1 - Garage

Dimensions: 22'11" x 19'11"

Area: 359 sq. ft

Counted as Living Area: No

Finished: No Enclosed: Yes Contiguous: Yes Permitted: Yes Wet Space: No Addition: No Conversion: No

Heated: No