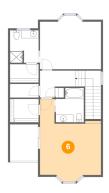

### Floor 2 - Bedroom

Dimensions: 15'5" x 13'6"

**Area:** 192 sq. ft

Counted as Living Area:

Yes

Heated: Yes Finished: Yes Enclosed: Yes Contiguous:

Yes

Permitted: Yes Wet Space: No Addition: No Conversion: No