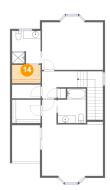

## 4 Floor 2 - W.i.c.

Dimensions: 7'3" x 4'8"

Area: 34 sq. ft

Counted as Living Area:

Yes

Heated: Yes Finished: Yes Enclosed: Yes Contiguous:

Yes

Permitted: Yes Wet Space: No Addition: No Conversion: No