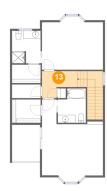

## 1 Floor 2 - Hall

Dimensions: 8'11" x 6'10"

**Area:** 105 sq. ft

Counted as Living Area:

Yes

Heated: Yes Finished: Yes Enclosed: Yes Contiguous:

Yes

Permitted: Yes Wet Space: No Addition: No Conversion: No