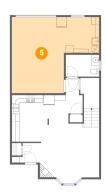

# 6 Floor 2 - Primary Bedroom

Dimensions: 15'4" x 19'2" Area: 233 sq. ft

Counted as Living Area:

Yes

Heated: Yes Finished: Yes Enclosed: Yes Contiguous:

Yes

Permitted: Yes Wet Space: No Addition: No Conversion: No