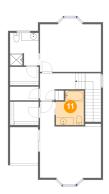

## Floor 2 - Bath

Dimensions: 7'1" x 8'8"

Area: 55 sq. ft

Counted as Living Area:

Yes

Heated: Yes Finished: Yes Enclosed: Yes Contiguous: Yes

Permitted: Yes Wet Space: Yes Addition: No Conversion: No