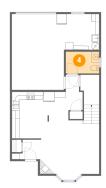

3 Floor 1 - Foyer

Dimensions: 7'4" x 5'1" Area: 27 sq. ft

Counted as Living Area:

Yes

Heated: Yes Finished: Yes Enclosed: Yes Contiguous:

Yes

Permitted: Yes Wet Space: No Addition: No Conversion: No

**4** Floor 1 - Wc

Dimensions: 8'9" x 5'8"

Area: 50 sq. ft

Counted as Living Area:

Yes

Heated: Yes Finished: Yes Enclosed: Yes Contiguous:

Yes

Permitted: Yes Wet Space: Yes Addition: No Conversion: No

5 Floor 1 - Garage