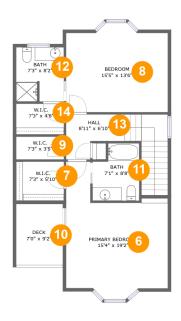

#### **Room Dimensions**

Floor 2 Total sqft: 910 Living area: 845

| #  | Room name       | Dimensions    | Area (sqft) | Counted as Living Area |
|----|-----------------|---------------|-------------|------------------------|
| 6  | Primary Bedroom | 15'4" x 19'2" | 233 sq. ft  | Yes                    |
| 7  | W.i.c.          | 7'3" x 5'10"  | 43 sq. ft   | Yes                    |
| 8  | Bedroom         | 15'5" x 13'6" | 192 sq. ft  | Yes                    |
| 9  | W.i.c.          | 7'3" x 3'5"   | 25 sq. ft   | Yes                    |
| 10 | Deck            | 7'0" x 9'2"   | 65 sq. ft   | No                     |
| 11 | Bath            | 7'1" x 8'8"   | 55 sq. ft   | Yes                    |
| 12 | Bath            | 7'3" x 8'2"   | 58 sq. ft   | Yes                    |
| 13 | Hall            | 8'11" x 6'10" | 105 sq. ft  | Yes                    |
| 14 | W.i.c.          | 7'3" x 4'8"   | 34 sq. ft   | Yes                    |

# 6 Floor 2 - Primary Bedroom

Dimensions: 15'4" x 19'2" Area: 233 sq. ft

Counted as Living Area:

Yes

Heated: Yes Finished: Yes Enclosed: Yes Contiguous:

Yes

Permitted: Yes Wet Space: No Addition: No Conversion: No

### Floor 2 - W.i.c.

**Dimensions:** 7'3" x 5'10"

Area: 43 sq. ft

Counted as Living Area:

Yes

Heated: Yes Finished: Yes Enclosed: Yes

**Contiguous:** 

Yes

Permitted: Yes Wet Space: No Addition: No Conversion: No

### Floor 2 - Bedroom

Dimensions: 15'5" x 13'6"

**Area:** 192 sq. ft

Counted as Living Area:

Yes

Heated: Yes Finished: Yes Enclosed: Yes Contiguous:

Yes

Permitted: Yes Wet Space: No Addition: No Conversion: No

9 Floor 2 - W.i.c.

Dimensions: 7'3" x 3'5" Area: 25 sq. ft

Counted as Living Area:

Yes

Heated: Yes Finished: Yes Enclosed: Yes Contiguous:

Yes

Permitted: Yes Wet Space: No Addition: No Conversion: No

### Floor 2 - Deck

Dimensions: 7'0" x 9'2"

Area: 65 sq. ft

Counted as Living Area: No

Heated: No Finished: Yes Enclosed: No Contiguous: Yes Permitted: Yes Wet Space: No Addition: No Conversion: No

## Floor 2 - Bath

Dimensions: 7'1" x 8'8"

Area: 55 sq. ft

Counted as Living Area:

Yes

Heated: Yes Finished: Yes Enclosed: Yes Contiguous: Yes

Permitted: Yes Wet Space: Yes Addition: No Conversion: No

# 12 Floor 2 - Bath

Dimensions: 7'3" x 8'2" Area: 58 sq. ft

Counted as Living Area:

Yes

Heated: Yes Finished: Yes Enclosed: Yes Contiguous:

Yes

Permitted: Yes Wet Space: Yes Addition: No Conversion: No

## 1 Floor 2 - Hall

Dimensions: 8'11" x 6'10"

**Area:** 105 sq. ft

Counted as Living Area:

Yes

Heated: Yes Finished: Yes Enclosed: Yes Contiguous:

Yes

Permitted: Yes Wet Space: No Addition: No Conversion: No

## 4 Floor 2 - W.i.c.

Dimensions: 7'3" x 4'8"

Area: 34 sq. ft

Counted as Living Area:

Yes

Heated: Yes Finished: Yes Enclosed: Yes Contiguous:

Yes

Permitted: Yes Wet Space: No Addition: No Conversion: No