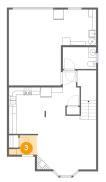

3 Floor 1 - Foyer

Dimensions: 7'4" x 5'1" Area: 27 sq. ft

Counted as Living Area:

Yes

Heated: Yes Finished: Yes Enclosed: Yes Contiguous:

Yes

Permitted: Yes Wet Space: No Addition: No Conversion: No

**4** Floor 1 - Wc