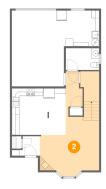

# Floor 1 - Living Room

Dimensions: 15'7" x 27'8"

Area: 286 sq. ft

Counted as Living Area:

Yes

Heated: Yes Finished: Yes Enclosed: Yes **Contiguous:** 

Yes

Permitted: Yes Wet Space: No Addition: No Conversion: No