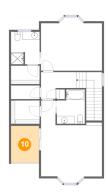

### Floor 2 - Deck

Dimensions: 7'0" x 9'2"

Area: 65 sq. ft

Counted as Living Area: No

Heated: No Finished: Yes Enclosed: No Contiguous: Yes Permitted: Yes Wet Space: No Addition: No Conversion: No