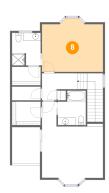

# 6 Floor 2 - Primary Bedroom

Dimensions: 15'4" x 19'2" Area: 233 sq. ft

Counted as Living Area:

Yes

Heated: Yes Finished: Yes Enclosed: Yes Contiguous:

Yes

Permitted: Yes Wet Space: No Addition: No Conversion: No