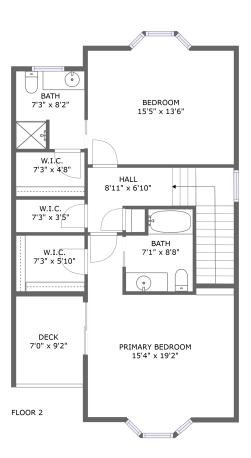

#### **Room Dimensions**

Floor 2 Total sqft: 910 Living area: 845

| #  | Room name       | Dimensions    | Area (sqft) | Counted as Living Area |
|----|-----------------|---------------|-------------|------------------------|
| 6  | Primary Bedroom | 15'4" x 19'2" | 233 sq. ft  | Yes                    |
| 7  | W.i.c.          | 7'3" x 5'10"  | 43 sq. ft   | Yes                    |
| 8  | Bedroom         | 15'5" x 13'6" | 192 sq. ft  | Yes                    |
| 9  | W.i.c.          | 7'3" x 3'5"   | 25 sq. ft   | Yes                    |
| 10 | Deck            | 7'0" x 9'2"   | 65 sq. ft   | No                     |
| 11 | Bath            | 7'1" x 8'8"   | 55 sq. ft   | Yes                    |
| 12 | Bath            | 7'3" x 8'2"   | 58 sq. ft   | Yes                    |
| 13 | Hall            | 8'11" x 6'10" | 105 sq. ft  | Yes                    |
| 14 | W.i.c.          | 7'3" x 4'8"   | 34 sq. ft   | Yes                    |

# 6 Floor 2 - Primary Bedroom

Dimensions: 15'4" x 19'2" Area: 233 sq. ft

Counted as Living Area:

Yes

Heated: Yes Finished: Yes Enclosed: Yes Contiguous:

Yes

Permitted: Yes Wet Space: No Addition: No Conversion: No

### Floor 2 - W.i.c.

**Dimensions:** 7'3" x 5'10"

Area: 43 sq. ft

Counted as Living Area:

Yes

Heated: Yes Finished: Yes Enclosed: Yes

**Contiguous:** 

Yes

Permitted: Yes Wet Space: No Addition: No Conversion: No

### Floor 2 - Bedroom

Dimensions: 15'5" x 13'6"

**Area:** 192 sq. ft

Counted as Living Area:

Yes

Heated: Yes Finished: Yes Enclosed: Yes Contiguous:

Yes

Permitted: Yes Wet Space: No Addition: No Conversion: No

9 Floor 2 - W.i.c.

Dimensions: 7'3" x 3'5" Area: 25 sq. ft

Counted as Living Area:

Yes

Heated: Yes Finished: Yes Enclosed: Yes Contiguous:

Yes

Permitted: Yes Wet Space: No Addition: No Conversion: No

### Floor 2 - Deck

Dimensions: 7'0" x 9'2"

Area: 65 sq. ft

Counted as Living Area: No

Heated: No Finished: Yes Enclosed: No Contiguous: Yes Permitted: Yes Wet Space: No Addition: No Conversion: No

## Floor 2 - Bath

Dimensions: 7'1" x 8'8"

Area: 55 sq. ft

Counted as Living Area:

Yes

Heated: Yes Finished: Yes Enclosed: Yes Contiguous: Yes

Permitted: Yes Wet Space: Yes Addition: No Conversion: No

# 12 Floor 2 - Bath

Dimensions: 7'3" x 8'2" Area: 58 sq. ft

Counted as Living Area:

Yes

Heated: Yes Finished: Yes Enclosed: Yes Contiguous:

Yes

Permitted: Yes Wet Space: Yes Addition: No Conversion: No

## 1 Floor 2 - Hall

Dimensions: 8'11" x 6'10"

**Area:** 105 sq. ft

Counted as Living Area:

Yes

Heated: Yes Finished: Yes Enclosed: Yes Contiguous:

Yes

Permitted: Yes Wet Space: No Addition: No Conversion: No

## 4 Floor 2 - W.i.c.

Dimensions: 7'3" x 4'8"

Area: 34 sq. ft

Counted as Living Area:

Yes

Heated: Yes Finished: Yes Enclosed: Yes Contiguous:

Yes

Permitted: Yes Wet Space: No Addition: No Conversion: No