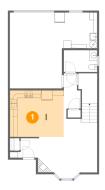

## Floor 1 - Eat-in Kitchen

Dimensions: 14'2" x 12'3" **Area:** 173 sq. ft Counted as Living Area:

Yes

Contiguous: Yes

Permitted: Yes Wet Space: No Addition: No Conversion: No

Heated: Yes

Finished: Yes

Enclosed: Yes