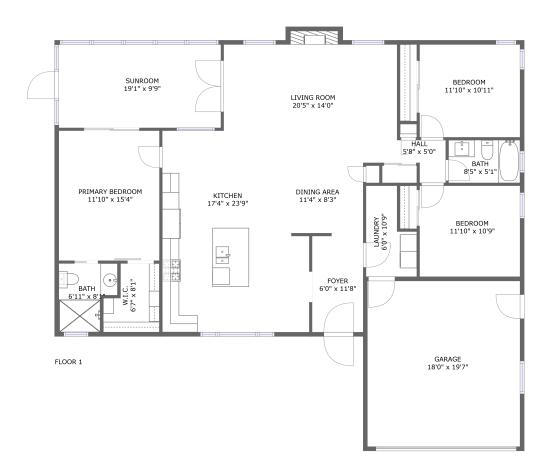

#### **Room dimensions**

Floor 1 Total sqft: 2206 Living area: 1817

| #  |             | Dimensions      | sqft       | Counted as living area |
|----|-------------|-----------------|------------|------------------------|
| 1  | Foyer       | 6'0" x 11'8"    | 70 sq. ft  | Yes                    |
| 2  | Laundry     | 6'0" x 10'9"    | 52 sq. ft  | Yes                    |
| 3  | Hall        | 5'8" x 5'0"     | 23 sq. ft  | Yes                    |
| 4  | Dining Area | 11'4" x 8'3"    | 94 sq. ft  | Yes                    |
| 5  | Living Room | 20'5" x 14'0"   | 285 sq. ft | Yes                    |
| 6  | Bath        | 8'5" x 5'1"     | 43 sq. ft  | Yes                    |
| 7  | Bedroom     | 11'10" x 10'9"  | 127 sq. ft | Yes                    |
| 8  | Sunroom     | 19'1" x 9'9"    | 188 sq. ft | Yes                    |
| 9  | Bath        | 6'11" x 8'1"    | 48 sq. ft  | Yes                    |
| 10 | Kitchen     | 17'4" x 23'9"   | 342 sq. ft | Yes                    |
| 11 | Bedroom     | 11'10" x 10'11" | 130 sq. ft | Yes                    |

| #  |                 | Dimensions     | sqft       | Counted as living area |
|----|-----------------|----------------|------------|------------------------|
| 12 | Primary Bedroom | 11'10" x 15'4" | 182 sq. ft | Yes                    |
| 13 | W.I.C.          | 6'7" x 8'1"    | 45 sq. ft  | Yes                    |
| 14 | Garage          | 18'0" x 19'7"  | 352 sq. ft | No                     |