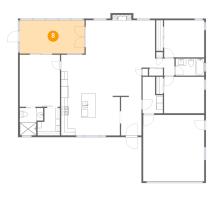

## 5 Floor 1 - Living Room

Dimensions: 20'5" x 14'0"

Area: 285 sq. ft

Counted as living area: Yes