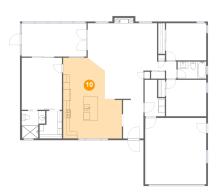

#### Floor 1 - Kitchen

Dimensions: 17'4" x 23'9"

**Area:** 342 sq. ft

Counted as living area: Yes

Heated: Yes Finished: Yes Enclosed: Yes Contiguous: Yes Permitted: Yes Wet space: No Addition: No Conversion: No