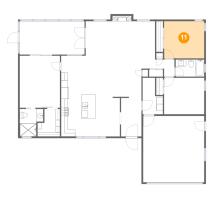

### 9 Floor 1 - Bath

Dimensions: 6'11" x 8'1"

Area: 48 sq. ft

Counted as living area: Yes

Heated: Yes Finished: Yes Enclosed: Yes Contiguous: Yes Permitted: Yes Wet space: Yes Addition: No Conversion: No