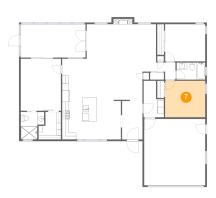

#### Floor 1 - Sunroom

Dimensions: 19'1" x 9'9"

Area: 188 sq. ft

Counted as living area: Yes