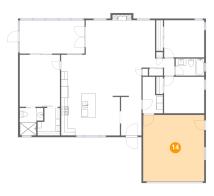

### Floor 1 - Garage

Dimensions: 18'0" x 19'7"

Area: 352 sq. ft

Counted as living area: No