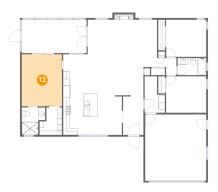

## 1 - Primary Bedroom

Dimensions: 11'10" x 15'4"

Area: 182 sq. ft

Counted as living area: Yes

Heated: Yes Finished: Yes Enclosed: Yes Contiguous: Yes Permitted: Yes Wet space: No Addition: No Conversion: No