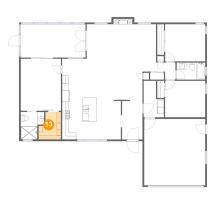

## Floor 1 - Foyer

Dimensions: 6'0" x 11'8" Area: 70 sq. ft

Counted as living area: Yes

Heated: Yes Finished: Yes Enclosed: Yes Contiguous: Yes Permitted: Yes Wet space: No Addition: No Conversion: No