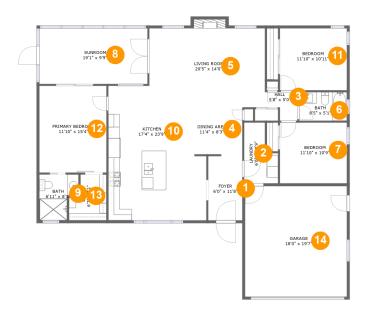

#### **Room dimensions**

Floor 1 Total sqft: 2206 Living area: 1817

| #  |             | Dimensions      | sqft       | Counted as living area |
|----|-------------|-----------------|------------|------------------------|
| 1  | Foyer       | 6'0" x 11'8"    | 70 sq. ft  | Yes                    |
| 2  | Laundry     | 6'0" x 10'9"    | 52 sq. ft  | Yes                    |
| 3  | Hall        | 5'8" x 5'0"     | 23 sq. ft  | Yes                    |
| 4  | Dining Area | 11'4" x 8'3"    | 94 sq. ft  | Yes                    |
| 5  | Living Room | 20'5" x 14'0"   | 285 sq. ft | Yes                    |
| 6  | Bath        | 8'5" x 5'1"     | 43 sq. ft  | Yes                    |
| 7  | Bedroom     | 11'10" x 10'9"  | 127 sq. ft | Yes                    |
| 8  | Sunroom     | 19'1" x 9'9"    | 188 sq. ft | Yes                    |
| 9  | Bath        | 6'11" x 8'1"    | 48 sq. ft  | Yes                    |
| 10 | Kitchen     | 17'4" x 23'9"   | 342 sq. ft | Yes                    |
| 11 | Bedroom     | 11'10" x 10'11" | 130 sq. ft | Yes                    |

| #  |                 | Dimensions     | sqft       | Counted as living area |
|----|-----------------|----------------|------------|------------------------|
| 12 | Primary Bedroom | 11'10" x 15'4" | 182 sq. ft | Yes                    |
| 13 | W.I.C.          | 6'7" x 8'1"    | 45 sq. ft  | Yes                    |
| 14 | Garage          | 18'0" x 19'7"  | 352 sq. ft | No                     |