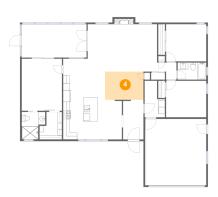

#### Floor 1 - Kitchen

Dimensions: 17'4" x 23'9"

**Area:** 342 sq. ft

Counted as living area: Yes

Heated: Yes Finished: Yes Enclosed: Yes Contiguous: Yes Permitted: Yes Wet space: No Addition: No Conversion: No