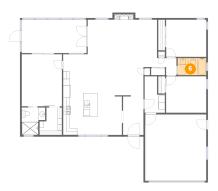

### 9 Floor 1 - Bath

Dimensions: 6'11" x 8'1"

Area: 48 sq. ft

Counted as living area: Yes

Heated: Yes Finished: Yes Enclosed: Yes Contiguous: Yes Permitted: Yes Wet space: Yes Addition: No Conversion: No