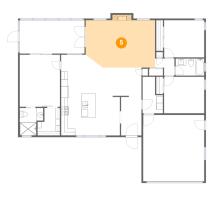

## 5 Floor 1 - Living Room

Dimensions: 20'5" x 14'0"

Area: 285 sq. ft

Counted as living area: Yes