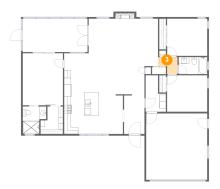

### 6 Floor 1 - Bath

Dimensions: 8'5" x 5'1"

Area: 43 sq. ft

Counted as living area: Yes

Heated: Yes Finished: Yes Enclosed: Yes Contiguous: Yes Permitted: Yes Wet space: Yes Addition: No Conversion: No