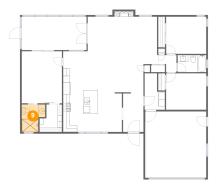

## Floor 1 - Foyer

Dimensions: 6'0" x 11'8" Area: 70 sq. ft

Counted as living area: Yes

Heated: Yes Finished: Yes Enclosed: Yes Contiguous: Yes Permitted: Yes Wet space: No Addition: No Conversion: No