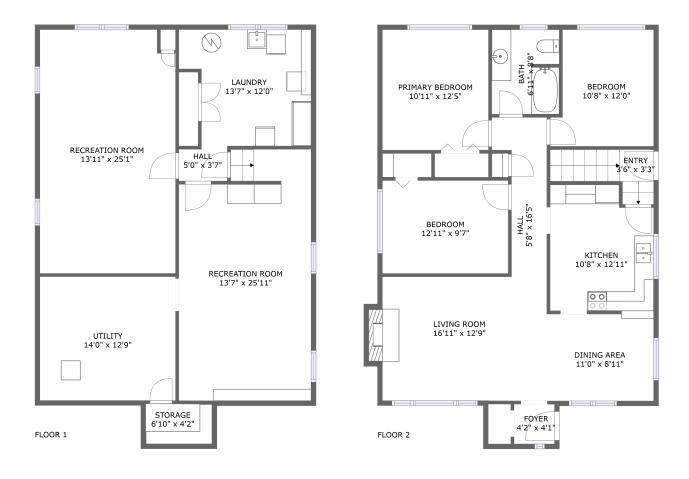

# **Room dimensions**

Floor 1

Total sqft: 1167 Living area: 1131

| # |                 | Dimensions     | sqft       | Counted as living area |
|---|-----------------|----------------|------------|------------------------|
| 1 | Hall            | 5'0" x 3'7"    | 17 sq. ft  | Yes                    |
| 2 | Laundry         | 13'7" x 12'0"  | 145 sq. ft | Yes                    |
| 3 | Utility         | 14'0" x 12'9"  | 178 sq. ft | Yes                    |
| 4 | Recreation Room | 13'11" x 25'1" | 346 sq. ft | Yes                    |
| 5 | Recreation Room | 13'7" x 25'11" | 324 sq. ft | Yes                    |
| 6 | Storage         | 6'10" x 4'2"   | 28 sq. ft  | No                     |

# **Room dimensions**

Floor 2

Total sqft: 1177 Living area: 1168

| #  |                 | Dimensions     | sqft       | Counted as living area |
|----|-----------------|----------------|------------|------------------------|
| 7  | Kitchen         | 10'8" x 12'11" | 130 sq. ft | Yes                    |
| 8  | Foyer           | 4'2" x 4'1"    | 17 sq. ft  | Yes                    |
| 9  | Primary Bedroom | 10'11" x 12'5" | 135 sq. ft | Yes                    |
| 10 | Dining Area     | 11'0" x 8'11"  | 100 sq. ft | Yes                    |
| 11 | Entry           | 3'6" x 3'3"    | 43 sq. ft  | Yes                    |
| 12 | Bath            | 6'11" x 8'8"   | 59 sq. ft  | Yes                    |
| 13 | Living Room     | 16'11" x 12'9" | 224 sq. ft | Yes                    |
| 14 | Bedroom         | 10'8" x 12'0"  | 116 sq. ft | Yes                    |
| 15 | Bedroom         | 12'11" x 9'7"  | 124 sq. ft | Yes                    |
| 16 | Hall            | 5'8" x 16'5"   | 67 sq. ft  | Yes                    |