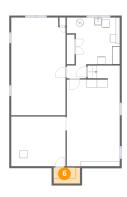

# 5 Floor 1 - Recreation Room

Dimensions: 13'7" x 25'11" Area: 324 sq. ft Counted as living area: Yes

Dimensions: 6'10" x 4'2" Area: 28 sq. ft Counted as living area: No Heated: No Finished: No Enclosed: No Contiguous: Yes Permitted: Yes Wet space: No Addition: No Conversion: No