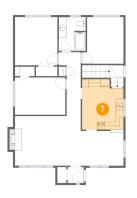

#### Floor 2 - Kitchen

Dimensions: 10'8" x 12'11" Area: 130 sq. ft Counted as living area: Yes Heated: Yes Finished: Yes Enclosed: Yes Contiguous: Yes Permitted: Yes Wet space: No Addition: No Conversion: No