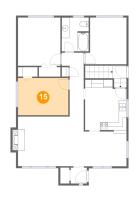

# 🤒 Floor 2 - Bedroom

Dimensions: 10'8" x 12'0" Area: 116 sq. ft Counted as living area: Yes

Dimensions: 12'11" x 9'7" Area: 124 sq. ft Counted as living area: Yes Heated: Yes Finished: Yes Enclosed: Yes Contiguous: Yes Permitted: Yes Wet space: No Addition: No Conversion: No