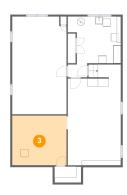

# 😳 Floor 2 - Dining Area

Dimensions: 11'0" x 8'11" Area: 100 sq. ft Counted as living area: Yes Heated: Yes Finished: Yes Enclosed: Yes Contiguous: Yes Permitted: Yes Wet space: No Addition: No Conversion: No