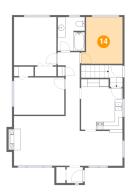

# 🤒 Floor 2 - Bedroom

Dimensions: 10'8" x 12'0" Area: 116 sq. ft Counted as living area: Yes

Dimensions: 12'11" x 9'7" Area: 124 sq. ft Counted as living area: Yes Heated: Yes Finished: Yes Enclosed: Yes Contiguous: Yes Permitted: Yes Wet space: No Addition: No Conversion: No