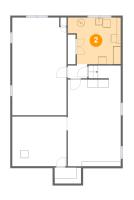

#### Floor 2 - Kitchen

Dimensions: 10'8" x 12'11" Area: 130 sq. ft Counted as living area: Yes Heated: Yes Finished: Yes Enclosed: Yes Contiguous: Yes Permitted: Yes Wet space: No Addition: No Conversion: No