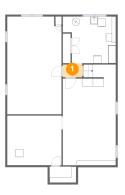

# 1 Floor 2 - Entry

Dimensions: 3'6" x 3'3" Area: 43 sq. ft Counted as living area: Yes

Dimensions: 6'11" x 8'8" Area: 59 sq. ft Counted as living area: Yes Heated: Yes Finished: Yes Enclosed: Yes Contiguous: Yes Permitted: Yes Wet space: Yes Addition: No Conversion: No