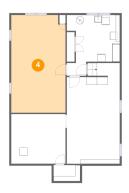

# 🤒 Floor 2 - Bedroom

Dimensions: 10'8" x 12'0" Area: 116 sq. ft Counted as living area: Yes

Dimensions: 12'11" x 9'7" Area: 124 sq. ft Counted as living area: Yes Heated: Yes Finished: Yes Enclosed: Yes Contiguous: Yes Permitted: Yes Wet space: No Addition: No Conversion: No