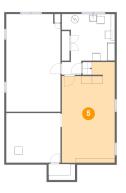

# 5 Floor 1 - Recreation Room

Dimensions: 13'7" x 25'11" Area: 324 sq. ft Counted as living area: Yes

Dimensions: 6'10" x 4'2" Area: 28 sq. ft Counted as living area: No Heated: No Finished: No Enclosed: No Contiguous: Yes Permitted: Yes Wet space: No Addition: No Conversion: No