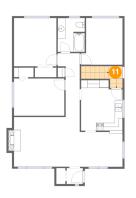

# 1 Floor 2 - Entry

Dimensions: 3'6" x 3'3" Area: 43 sq. ft Counted as living area: Yes

Dimensions: 6'11" x 8'8" Area: 59 sq. ft Counted as living area: Yes Heated: Yes Finished: Yes Enclosed: Yes Contiguous: Yes Permitted: Yes Wet space: Yes Addition: No Conversion: No