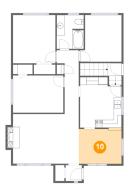

# 😳 Floor 2 - Dining Area

Dimensions: 11'0" x 8'11" Area: 100 sq. ft Counted as living area: Yes Heated: Yes Finished: Yes Enclosed: Yes Contiguous: Yes Permitted: Yes Wet space: No Addition: No Conversion: No