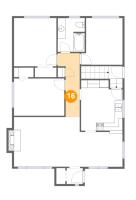

et space: No Addition: No Conversion: No

# 1 Floor 2 - Entry



Dimensions: 3'6" x 3'3" Area: 43 sq. ft Counted as living area: Yes





Dimensions: 6'11" x 8'8" Area: 59 sq. ft Counted as living area: Yes Heated: Yes Finished: Yes Enclosed: Yes Contiguous: Yes Permitted: Yes Wet space: Yes Addition: No Conversion: No





Dimensions: 16'11" x 12'9" Area: 224 sq. ft Counted as living area: Yes Heated: Yes Finished: Yes Enclosed: Yes Contiguous: Yes Permitted: Yes Wet space: No Addition: No Conversion: No

# 🤒 Floor 2 - Bedroom



Dimensions: 10'8" x 12'0" Area: 116 sq. ft Counted as living area: Yes





Dimensions: 12'11" x 9'7" Area: 124 sq. ft Counted as living area: Yes Heated: Yes Finished: Yes Enclosed: Yes Contiguous: Yes Permitted: Yes Wet space: No Addition: No Conversion: No





Dimensions: 5'8" x 16'5" Area: 67 sq. ft Counted as living area: Yes