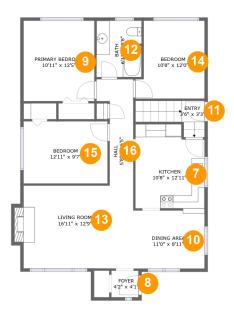

# **Room dimensions**

Floor 2

Total sqft: 1177 Living area: 1168

| #  |                 | Dimensions     | sqft       | Counted as living area |
|----|-----------------|----------------|------------|------------------------|
| 7  | Kitchen         | 10'8" x 12'11" | 130 sq. ft | Yes                    |
| 8  | Foyer           | 4'2" x 4'1"    | 17 sq. ft  | Yes                    |
| 9  | Primary Bedroom | 10'11" x 12'5" | 135 sq. ft | Yes                    |
| 10 | Dining Area     | 11'0" x 8'11"  | 100 sq. ft | Yes                    |
| 11 | Entry           | 3'6" x 3'3"    | 43 sq. ft  | Yes                    |
| 12 | Bath            | 6'11" x 8'8"   | 59 sq. ft  | Yes                    |
| 13 | Living Room     | 16'11" x 12'9" | 224 sq. ft | Yes                    |
| 14 | Bedroom         | 10'8" x 12'0"  | 116 sq. ft | Yes                    |
| 15 | Bedroom         | 12'11" x 9'7"  | 124 sq. ft | Yes                    |
| 16 | Hall            | 5'8" x 16'5"   | 67 sq. ft  | Yes                    |

#### Floor 2 - Kitchen

Dimensions: 10'8" x 12'11" Area: 130 sq. ft Counted as living area: Yes Heated: Yes Finished: Yes Enclosed: Yes Contiguous: Yes Permitted: Yes Wet space: No Addition: No Conversion: No

Dimensions: 4'2" x 4'1" Area: 17 sq. ft Counted as living area: Yes

Dimensions: 10'11" x 12'5" Area: 135 sq. ft Counted as living area: Yes Heated: Yes Finished: Yes Enclosed: Yes Contiguous: Yes Permitted: Yes Wet space: No Addition: No Conversion: No

# 😳 Floor 2 - Dining Area

Dimensions: 11'0" x 8'11" Area: 100 sq. ft Counted as living area: Yes Heated: Yes Finished: Yes Enclosed: Yes Contiguous: Yes Permitted: Yes Wet space: No Addition: No Conversion: No

# 1 Floor 2 - Entry

Dimensions: 3'6" x 3'3" Area: 43 sq. ft Counted as living area: Yes

Dimensions: 6'11" x 8'8" Area: 59 sq. ft Counted as living area: Yes Heated: Yes Finished: Yes Enclosed: Yes Contiguous: Yes Permitted: Yes Wet space: Yes Addition: No Conversion: No

Dimensions: 16'11" x 12'9" Area: 224 sq. ft Counted as living area: Yes Heated: Yes Finished: Yes Enclosed: Yes Contiguous: Yes Permitted: Yes Wet space: No Addition: No Conversion: No

# 🤒 Floor 2 - Bedroom

Dimensions: 10'8" x 12'0" Area: 116 sq. ft Counted as living area: Yes

Dimensions: 12'11" x 9'7" Area: 124 sq. ft Counted as living area: Yes Heated: Yes Finished: Yes Enclosed: Yes Contiguous: Yes Permitted: Yes Wet space: No Addition: No Conversion: No

Dimensions: 5'8" x 16'5" Area: 67 sq. ft Counted as living area: Yes