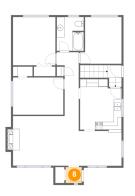

# 1 Floor 2 - Entry

Dimensions: 3'6" x 3'3" Area: 43 sq. ft Counted as living area: Yes

Dimensions: 6'11" x 8'8" Area: 59 sq. ft Counted as living area: Yes Heated: Yes Finished: Yes Enclosed: Yes Contiguous: Yes Permitted: Yes Wet space: Yes Addition: No Conversion: No