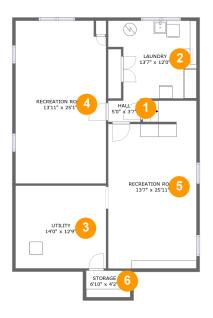

# **Room dimensions**

Floor 1

Total sqft: 1167 Living area: 1131

| # |                 | Dimensions     | sqft       | Counted as living area |
|---|-----------------|----------------|------------|------------------------|
| 1 | Hall            | 5'0" x 3'7"    | 17 sq. ft  | Yes                    |
| 2 | Laundry         | 13'7" x 12'0"  | 145 sq. ft | Yes                    |
| 3 | Utility         | 14'0" x 12'9"  | 178 sq. ft | Yes                    |
| 4 | Recreation Room | 13'11" x 25'1" | 346 sq. ft | Yes                    |
| 5 | Recreation Room | 13'7" x 25'11" | 324 sq. ft | Yes                    |
| 6 | Storage         | 6'10" x 4'2"   | 28 sq. ft  | No                     |

# Floor 1 - Hall

Dimensions: 5'0" x 3'7" Area: 17 sq. ft Counted as living area: Yes

Heated: Yes Finished: Yes Enclosed: Yes Contiguous: Yes Permitted: Yes Wet space: No Addition: No Conversion: No

#### 2 Floor 1 - Laundry

Dimensions: 13'7" x 12'0" Area: 145 sq. ft Counted as living area: Yes

Dimensions: 14'0" x 12'9" Area: 178 sq. ft Counted as living area: Yes Heated: Yes Finished: Yes Enclosed: Yes Contiguous: Yes Permitted: Yes Wet space: No Addition: No Conversion: No

#### Floor 1 - Recreation Room

Dimensions: 13'11" x 25'1" Area: 346 sq. ft Counted as living area: Yes Heated: Yes Finished: Yes Enclosed: Yes Contiguous: Yes Permitted: Yes Wet space: No Addition: No Conversion: No

# 5 Floor 1 - Recreation Room

Dimensions: 13'7" x 25'11" Area: 324 sq. ft Counted as living area: Yes

Dimensions: 6'10" x 4'2" Area: 28 sq. ft Counted as living area: No Heated: No Finished: No Enclosed: No Contiguous: Yes Permitted: Yes Wet space: No Addition: No Conversion: No