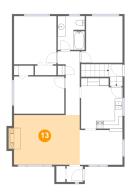

Dimensions: 16'11" x 12'9" Area: 224 sq. ft Counted as living area: Yes Heated: Yes Finished: Yes Enclosed: Yes Contiguous: Yes Permitted: Yes Wet space: No Addition: No Conversion: No