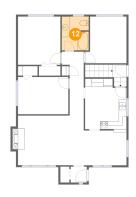

# 🤒 Floor 2 - Bedroom

Dimensions: 10'8" x 12'0" Area: 116 sq. ft Counted as living area: Yes

Dimensions: 12'11" x 9'7" Area: 124 sq. ft Counted as living area: Yes Heated: Yes Finished: Yes Enclosed: Yes Contiguous: Yes Permitted: Yes Wet space: No Addition: No Conversion: No