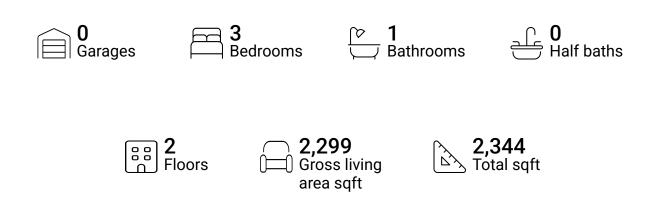

# **Property summary**





# **Room dimensions**

Floor 1

Total sqft: 1167 Living area: 1131

| # |                 | Dimensions     | sqft       | Counted as living area |
|---|-----------------|----------------|------------|------------------------|
| 1 | Hall            | 5'0" x 3'7"    | 17 sq. ft  | Yes                    |
| 2 | Laundry         | 13'7" x 12'0"  | 145 sq. ft | Yes                    |
| 3 | Utility         | 14'0" x 12'9"  | 178 sq. ft | Yes                    |
| 4 | Recreation Room | 13'11" x 25'1" | 346 sq. ft | Yes                    |
| 5 | Recreation Room | 13'7" x 25'11" | 324 sq. ft | Yes                    |
| 6 | Storage         | 6'10" x 4'2"   | 28 sq. ft  | No                     |



# **Room dimensions**

Floor 2

Total sqft: 1177 Living area: 1168

| #  |                 |