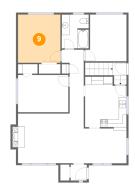

Dimensions: 4'2" x 4'1" Area: 17 sq. ft Counted as living area: Yes

Dimensions: 10'11" x 12'5" Area: 135 sq. ft Counted as living area: Yes Heated: Yes Finished: Yes Enclosed: Yes Contiguous: Yes Permitted: Yes Wet space: No Addition: No Conversion: No