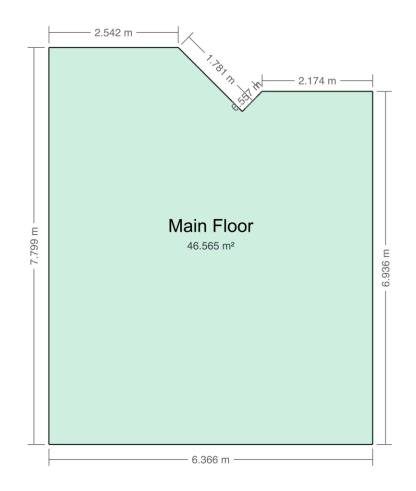

## Floor Area Totals

|                            | Level | Metric (m <sup>2</sup> ) | Imperial (ft <sup>2</sup> ) |  |
|----------------------------|-------|--------------------------|-----------------------------|--|
| Main Floor                 | 1     | 46.57                    | 501.23                      |  |
| Total Above Ground RMS Are | ea    | 46.57                    | 501.23                      |  |

# **Room Dimensions**

|                 | Level | Metric (m)  | Imperial (ft) |
|-----------------|-------|-------------|---------------|
| Living Room     | 1     | 5.32 x 3.21 | 17.45 x 10.53 |
| Kitchen         | 1     | 2.29 x 2.18 | 7.51 x 7.15   |
| Primary Bedroom | 1     | 3.29 x 2.99 | 10.79 x 9.81  |

## **Schematics**