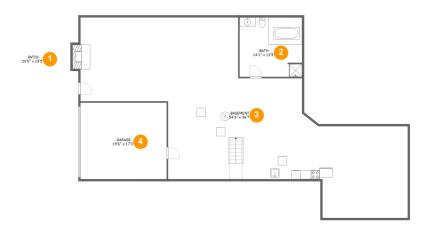

#### **Room dimensions**

Floor 2 Total sqft: 3438 Living area: 2423

| #  |                 | Dimensions    | sqft       | Counted as living area |
|----|-----------------|---------------|------------|------------------------|
| 5  | Porch           | 19'9" x 7'9"  | 153 sq. ft | No                     |
| 6  | Hall            | 3'7" x 7'2"   | 29 sq. ft  | Yes                    |
| 7  | Family Room     | 33'5" x 18'9" | 568 sq. ft | Yes                    |
| 8  | Bath            | 10'6" x 6'10" | 78 sq. ft  | Yes                    |
| 9  | Living Room     | 17'7" x 17'6" | 297 sq. ft | Yes                    |
| 10 | Bath            | 8'3" x 14'6"  | 82 sq. ft  | Yes                    |
| 11 | wc              | 4'4" x 4'0"   | 17 sq. ft  | Yes                    |
| 12 | Primary Bedroom | 19'3" x 12'8" | 245 sq. ft | Yes                    |
| 13 | Patio           | 37'3" x 7'3"  | 273 sq. ft | No                     |
| 14 | Hall            | 27'9" x 2'8"  | 76 sq. ft  | Yes                    |
| 15 | Bedroom         | 12'3" x 14'6" | 177 sq. ft | Yes                    |

| #  |                | Dimensions    | sqft       | Counted as living area |
|----|----------------|---------------|------------|------------------------|
| 16 | Wet Bar        | 5'10" x 8'1"  | 47 sq. ft  | Yes                    |
| 17 | W.I.C.         | 4'7" x 7'8"   | 35 sq. ft  | Yes                    |
| 18 | Bedroom        | 12'3" x 14'6" | 178 sq. ft | Yes                    |
| 19 | Eat-in Kitchen | 16'5" x 18'9" | 307 sq. ft | Yes                    |
| 20 | Garage         | 23'5" x 24'1" | 554 sq. ft | No                     |

Area: 153 sq. ft

Counted as living area: No

Heated: No Finished: Yes Enclosed: No Contiguous: Yes Permitted: Yes Wet space: No Addition: No Conversion: No

6 Floor 2 - Hall

Dimensions: 3'7" x 7'2"

Area: 29 sq. ft

Counted as living area: Yes

Heated: Yes Finished: Yes Enclosed: Yes Contiguous: Yes Permitted: Yes Wet space: No Addition: No Conversion: No

### Floor 2 - Family Room

**Dimensions**: 33'5" x 18'9"

Area: 568 sq. ft

Counted as living area: Yes

Heated: Yes Finished: Yes Enclosed: Yes Contiguous: Yes Permitted: Yes Wet space: No Addition: No Conversion: No

#### Floor 2 - Bath

Dimensions: 10'6" x 6'10"

Area: 78 sq. ft

Counted as living area: Yes

Heated: Yes Finished: Yes Enclosed: Yes Contiguous: Yes Permitted: Yes Wet space: Yes Addition: No Conversion: No

### 9 Floor 2 - Living Room

Dimensions: 17'7" x 17'6"

**Area:** 297 sq. ft

Counted as living area: Yes

Heated: Yes Finished: Yes Enclosed: Yes Contiguous: Yes Permitted: Yes Wet space: No Addition: No Conversion: No

#### Floor 2 - Bath

Dimensions: 8'3" x 14'6"

Area: 82 sq. ft

Counted as living area: Yes

Heated: Yes Finished: Yes Enclosed: Yes Contiguous: Yes Permitted: Yes Wet space: Yes Addition: No Conversion: No

#### Floor 2 - WC

Dimensions: 4'4" x 4'0"

Area: 17 sq. ft

Counted as living area: Yes

Heated: Yes Finished: Yes Enclosed: Yes Contiguous: Yes Permitted: Yes Wet space: Yes Addition: No Conversion: No

### Primary Bedroom

**Dimensions:** 19'3" x 12'8"

Area: 245 sq. ft

Counted as living area: Yes

Heated: Yes Finished: Yes Enclosed: Yes Contiguous: Yes Permitted: Yes Wet space: No Addition: No Conversion: No

#### Floor 2 - Patio

**Dimensions**: 37'3" x 7'3"

**Area:** 273 sq. ft

Counted as living area: No

Heated: No Finished: Yes Enclosed: No Contiguous: Yes Permitted: Yes Wet space: No Addition: No Conversion: No

### 4 Floor 2 - Hall

Dimensions: 27'9" x 2'8"

Area: 76 sq. ft

Counted as living area: Yes

Heated: Yes Finished: Yes Enclosed: Yes Contiguous: Yes Permitted: Yes Wet space: No Addition: No Conversion: No

### Floor 2 - Bedroom

Dimensions: 12'3" x 14'6" **Area:** 177 sq. ft

Counted as living area: Yes

Heated: Yes Finished: Yes Enclosed: Yes Contiguous: Yes Permitted: Yes Wet space: No Addition: No Conversion: No