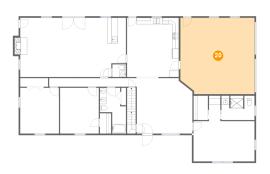

#### Floor 2 - Eat-in Kitchen

**Dimensions**: 16'5" x 18'9"

**Area:** 307 sq. ft

Counted as living area: Yes

Heated: Yes Finished: Yes Enclosed: Yes Contiguous: Yes Permitted: Yes Wet space: No Addition: No Conversion: No