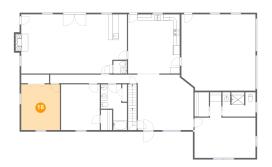

### Floor 2 - Bedroom

Dimensions: 12'3" x 14'6" **Area:** 177 sq. ft

Counted as living area: Yes

Heated: Yes Finished: Yes Enclosed: Yes Contiguous: Yes Permitted: Yes Wet space: No Addition: No Conversion: No