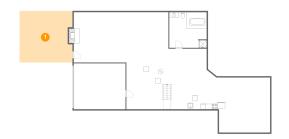

1 - Patio

Dimensions: 20'0" x 19'5"

**Area:** 377 sq. ft

Counted as living area: No

Heated: No Finished: Yes Enclosed: No Contiguous: Yes Permitted: Yes Wet space: No Addition: No Conversion: No