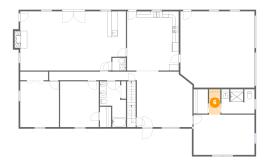

### Primary Bedroom

**Dimensions:** 19'3" x 12'8"

Area: 245 sq. ft

Counted as living area: Yes

Heated: Yes Finished: Yes Enclosed: Yes Contiguous: Yes Permitted: Yes Wet space: No Addition: No Conversion: No