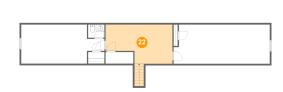

#### Floor 3 - Room

Dimensions: 19'11" x 11'8"

Area: 219 sq. ft

Counted as living area: Yes

Heated: Yes Finished: Yes Enclosed: Yes Contiguous: Yes Permitted: Yes Wet space: No Addition: No Conversion: No

#### 23 Floor 3 - Bedroom

Dimensions: 24'10" x 11'7"

Area: 247 sq. ft

Counted as living area: Yes

Heated: Yes Finished: Yes Enclosed: Yes Contiguous: Yes Permitted: Yes Wet space: No Addition: No Conversion: No