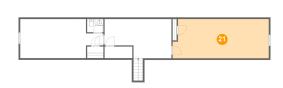

### Floor 3 - Bedroom

Dimensions: 28'8" x 11'8"

**Area:** 324 sq. ft

Counted as living area: Yes

Heated: Yes Finished: Yes Enclosed: Yes Contiguous: Yes Permitted: Yes Wet space: No Addition: No Conversion: No

#### Floor 3 - Room

Dimensions: 19'11" x 11'8"

Area: 219 sq. ft

Counted as living area: Yes

Heated: Yes Finished: Yes Enclosed: Yes Contiguous: Yes Permitted: Yes Wet space: No Addition: No Conversion: No