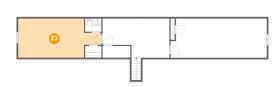

### Floor 3 - Bedroom

Dimensions: 28'8" x 11'8"

**Area:** 324 sq. ft

Counted as living area: Yes

Heated: Yes Finished: Yes Enclosed: Yes Contiguous: Yes Permitted: Yes Wet space: No Addition: No Conversion: No

#### Floor 3 - Room

Dimensions: 19'11" x 11'8"

Area: 219 sq. ft

Counted as living area: Yes

Heated: Yes Finished: Yes Enclosed: Yes Contiguous: Yes Permitted: Yes Wet space: No Addition: No Conversion: No

#### 23 Floor 3 - Bedroom

Dimensions: 24'10" x 11'7"

Area: 247 sq. ft

Counted as living area: Yes

Heated: Yes Finished: Yes Enclosed: Yes Contiguous: Yes Permitted: Yes Wet space: No Addition: No Conversion: No