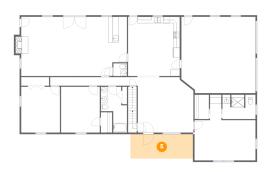

### Primary Bedroom

**Dimensions:** 19'3" x 12'8"

Area: 245 sq. ft

Counted as living area: Yes

Heated: Yes Finished: Yes Enclosed: Yes Contiguous: Yes Permitted: Yes Wet space: No Addition: No Conversion: No