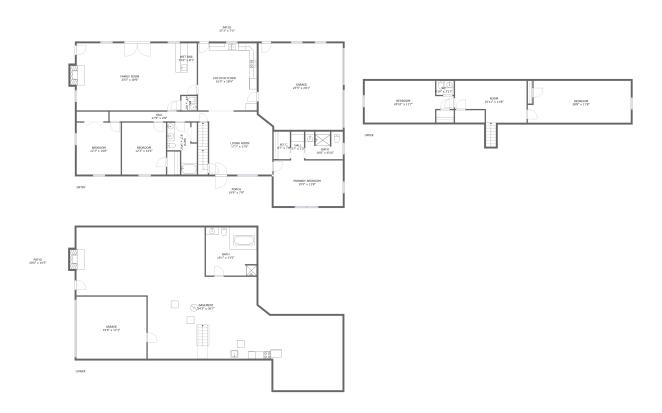

#### **Room dimensions**

Floor 1 Total sqft: 2805 Living area: 0

| # |          | Dimensions    | sqft        | Counted as living area |
|---|----------|---------------|-------------|------------------------|
| 1 | Patio    | 20'0" x 19'5" | 377 sq. ft  | No                     |
| 2 | Bath     | 14'1" x 13'5" | 189 sq. ft  | No                     |
| 3 | Basement | 54'3" x 36'7" | 1758 sq. ft | No                     |
| 4 | Garage   | 19'6" x 17'3" | 337 sq. ft  | No                     |

1 - Patio

Dimensions: 20'0" x 19'5"

**Area:** 377 sq. ft

Counted as living area: No

Heated: No Finished: Yes Enclosed: No Contiguous: Yes Permitted: Yes Wet space: No Addition: No Conversion: No

### 2 Floor 1 - Bath

Dimensions: 14'1" x 13'5"

Area: 189 sq. ft

Counted as living area: No

Heated: Yes Finished: Yes Enclosed: Yes Contiguous: No Permitted: Yes Wet space: Yes Addition: No Conversion: No

Floor 1 - Basement

**Dimensions:** 54'3" x 36'7"

Area: 1758 sq. ft

Counted as living area: No

Heated: Yes Finished: No Enclosed: Yes Contiguous: Yes Permitted: Yes Wet space: No Addition: No Conversion: No

Floor 1 - Garage

**Dimensions**: 19'6" x 17'3"

**Area:** 337 sq. ft

Counted as living area: No

Heated: No Finished: No Enclosed: Yes Contiguous: Yes Permitted: Yes Wet space: No Addition: No Conversion: No

5 Floor 2 - Porch

**Dimensions:** 19'9" x 7'9"