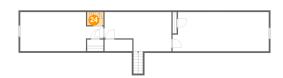

Floor 3 - WC

Dimensions: 4'10" x 3'11"

Area: 19 sq. ft

Counted as living area: Yes

Heated: Yes Finished: Yes Enclosed: Yes Contiguous: Yes Permitted: Yes Wet space: Yes Addition: No Conversion: No