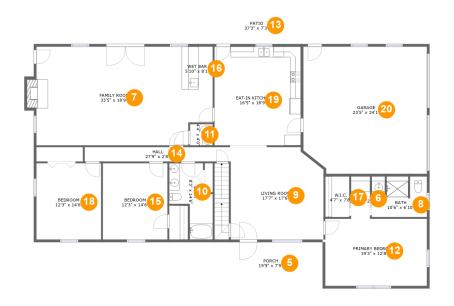

| #  |                | Dimensions    | sqft       | Counted as living area |
|----|----------------|---------------|------------|------------------------|
| 16 | Wet Bar        | 5'10" x 8'1"  | 47 sq. ft  | Yes                    |
| 17 | W.I.C.         | 4'7" x 7'8"   | 35 sq. ft  | Yes                    |
| 18 | Bedroom        | 12'3" x 14'6" | 178 sq. ft | Yes                    |
| 19 | Eat-in Kitchen | 16'5" x 18'9" | 307 sq. ft | Yes                    |
| 20 | Garage         | 23'5" x 24'1" | 554 sq. ft | No                     |

#### Floor 2 - Wet Bar

Dimensions: 5'10" x 8'1"

Area: 47 sq. ft

Counted as living area: Yes

Heated: Yes Finished: Yes Enclosed: Yes Contiguous: Yes Permitted: Yes Wet space: No Addition: No Conversion: No

Dimensions: 4'7" x 7'8"

Area: 35 sq. ft

Counted as living area: Yes

Heated: Yes Finished: Yes Enclosed: Yes Contiguous: Yes Permitted: Yes Wet space: No Addition: No Conversion: No

### <sup>10</sup> Floor 2 - Bedroom

Dimensions: 12'3" x 14'6"

**Area:** 178 sq. ft

Counted as living area: Yes

Heated: Yes Finished: Yes Enclosed: Yes Contiguous: Yes Permitted: Yes Wet space: No Addition: No Conversion: No

#### Floor 2 - Eat-in Kitchen

**Dimensions**: 16'5" x 18'9"

**Area:** 307 sq. ft

Counted as living area: Yes

Heated: Yes Finished: Yes Enclosed: Yes Contiguous: Yes Permitted: Yes Wet space: No Addition: No Conversion: No

### Floor 2 - Garage

Dimensions: 23'5" x 24'1"

**Area:** 554 sq. ft

Counted as living area: No

Heated: No Finished: No Enclosed: Yes Contiguous: Yes Permitted: Yes Wet space: No Addition: No Conversion: No