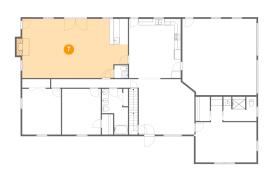

### Floor 2 - Family Room

**Dimensions**: 33'5" x 18'9"

Area: 568 sq. ft

Counted as living area: Yes

Heated: Yes Finished: Yes Enclosed: Yes Contiguous: Yes Permitted: Yes Wet space: No Addition: No Conversion: No