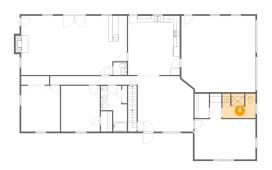

### Primary Bedroom

**Dimensions:** 19'3" x 12'8"

Area: 245 sq. ft

Counted as living area: Yes

Heated: Yes Finished: Yes Enclosed: Yes Contiguous: Yes Permitted: Yes Wet space: No Addition: No Conversion: No