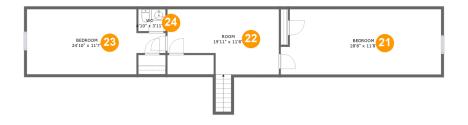

#### **Room dimensions**

Floor 3 Total sqft: 977 Living area: 977

| #  |         | Dimensions     | sqft       | Counted as living area |
|----|---------|----------------|------------|------------------------|
| 21 | Bedroom | 28'8" x 11'8"  | 324 sq. ft | Yes                    |
| 22 | Room    | 19'11" x 11'8" | 219 sq. ft | Yes                    |
| 23 | Bedroom | 24'10" x 11'7" | 247 sq. ft | Yes                    |
| 24 | WC      | 4'10" x 3'11"  | 19 sq. ft  | Yes                    |

### Floor 3 - Bedroom

Dimensions: 28'8" x 11'8"

**Area:** 324 sq. ft

Counted as living area: Yes

Heated: Yes Finished: Yes Enclosed: Yes Contiguous: Yes Permitted: Yes Wet space: No Addition: No Conversion: No

#### Floor 3 - Room

Dimensions: 19'11" x 11'8"

Area: 219 sq. ft

Counted as living area: Yes

Heated: Yes Finished: Yes Enclosed: Yes Contiguous: Yes Permitted: Yes Wet space: No Addition: No Conversion: No

#### 23 Floor 3 - Bedroom

Dimensions: 24'10" x 11'7"

Area: 247 sq. ft

Counted as living area: Yes

Heated: Yes Finished: Yes Enclosed: Yes Contiguous: Yes Permitted: Yes Wet space: No Addition: No Conversion: No

Floor 3 - WC

Dimensions: 4'10" x 3'11"

Area: 19 sq. ft

Counted as living area: Yes

Heated: Yes Finished: Yes Enclosed: Yes Contiguous: Yes Permitted: Yes Wet space: Yes Addition: No Conversion: No