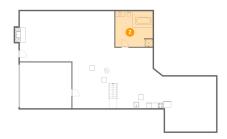

### 2 Floor 1 - Bath

Dimensions: 14'1" x 13'5"

Area: 189 sq. ft

Counted as living area: No

Heated: Yes Finished: Yes Enclosed: Yes Contiguous: No Permitted: Yes Wet space: Yes Addition: No Conversion: No

Floor 1 - Basement