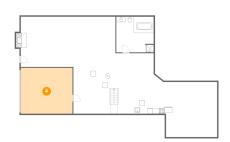

**Area:** 337 sq. ft

Counted as living area: No

Heated: No Finished: No Enclosed: Yes Contiguous: Yes Permitted: Yes Wet space: No Addition: No Conversion: No

5 Floor 2 - Porch

**Dimensions:** 19'9" x 7'9"