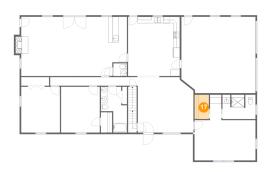

#### Floor 2 - WC

Dimensions: 4'4" x 4'0"

Area: 17 sq. ft

Counted as living area: Yes

Heated: Yes Finished: Yes Enclosed: Yes Contiguous: Yes Permitted: Yes Wet space: Yes Addition: No Conversion: No