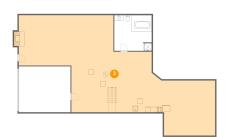

**Dimensions:** 54'3" x 36'7"

Area: 1758 sq. ft

Counted as living area: No

Heated: Yes Finished: No Enclosed: Yes Contiguous: Yes Permitted: Yes Wet space: No Addition: No Conversion: No

Floor 1 - Garage

**Dimensions**: 19'6" x 17'3"