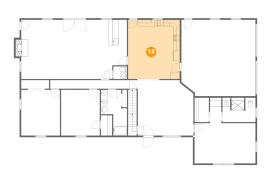

### Floor 2 - Bedroom

Dimensions: 12'3" x 14'6" **Area:** 177 sq. ft

Counted as living area: Yes

Heated: Yes Finished: Yes Enclosed: Yes Contiguous: Yes Permitted: Yes Wet space: No Addition: No Conversion: No