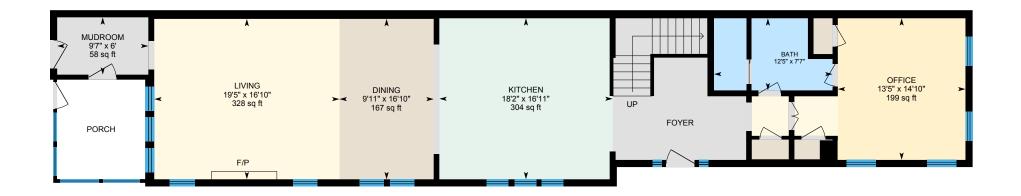

#### 1ST FLOOR

Bath: 7'7" x 12'5" | 83 sq ft

Dining: 16'10" x 9'11" | 167 sq ft

Kitchen: 16'11" x 18'2" | 304 sq ft

Living: 16'10" x 19'5" | 328 sq ft

Mudroom: 6' x 9'7" | 58 sq ft

Office: 14'10" x 13'5" | 199 sq ft

#### 1ST FLOOR

Interior Area: 1423 sq ft
Perimeter Wall Length: 228 ft
Perimeter Wall Thickness: 9.0 in
Exterior Area: 1594 sq ft