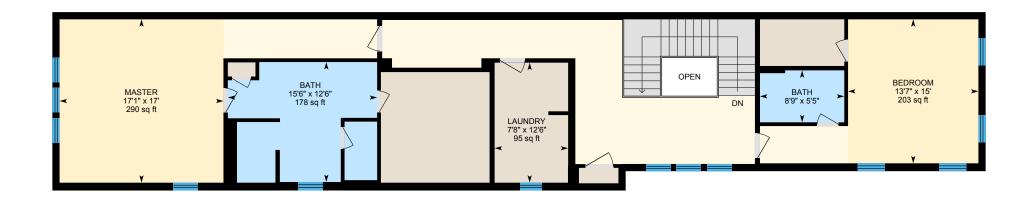

#### 2ND FLOOR

Bath: 5'5" x 8'9" | 47 sq ft

Bath: 12'6" x 15'6" | 178 sq ft

Bedroom: 15' x 13'7" | 203 sq ft

Laundry: 12'6" x 7'8" | 95 sq ft

Master: 17' x 17'1" | 290 sq ft

#### 2ND FLOOR

Interior Area: 1527 sq ft Excluded Area: 23 sq ft Perimeter Wall Length: 228 ft Perimeter Wall Thickness: 9.0 in Exterior Area: 1698 sq ft