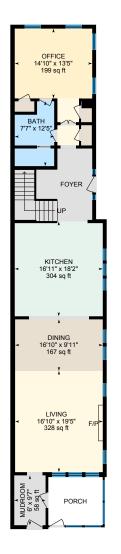

#### 1ST FLOOR

Bath: 7'7" x 12'5" | 83 sq ft

Dining: 16'10" x 9'11" | 167 sq ft

Kitchen: 16'11" x 18'2" | 304 sq ft

Living: 16'10" x 19'5" | 328 sq ft

Mudroom: 6' x 9'7" | 58 sq ft

Office: 14'10" x 13'5" | 199 sq ft

#### 1ST FLOOR

Interior Area: 1423 sq ft
Perimeter Wall Length: 228 ft
Perimeter Wall Thickness: 9.0 in
Exterior Area: 1594 sq ft