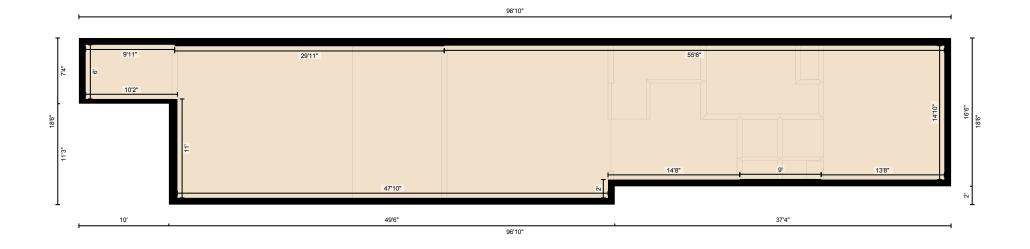

2nd Floor Total Exterior Area 1698 sq ft Total Interior Area 1527 sq ft

**⊡**iGUIDE

#### 2ND FLOOR

Interior Area: 1527 sq ft Excluded Area: 23 sq ft Perimeter Wall Length: 228 ft Perimeter Wall Thickness: 9.0 in Exterior Area: 1698 sq ft