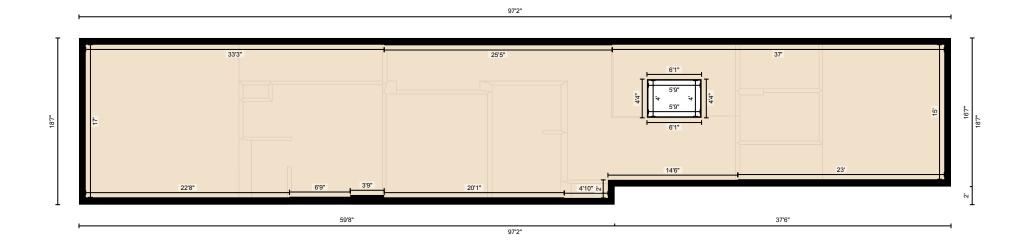

#### **DETACHED GARAGE**

Garage: 19'11" x 20'10" | 415 sq ft

### **Detached Garage**

DETACHED GARAGE
All space is excluded

Measurement Diagram for: Detached Garage