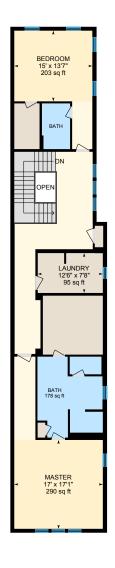

#### 2ND FLOOR

Bath: 5'5" x 8'9" | 47 sq ft

Bath: 12'6" x 15'6" | 178 sq ft

Bedroom: 15' x 13'7" | 203 sq ft

Laundry: 12'6" x 7'8" | 95 sq ft

Master: 17' x 17'1" | 290 sq ft

#### 2ND FLOOR

Interior Area: 1527 sq ft Excluded Area: 23 sq ft Perimeter Wall Length: 228 ft Perimeter Wall Thickness: 9.0 in Exterior Area: 1698 sq ft