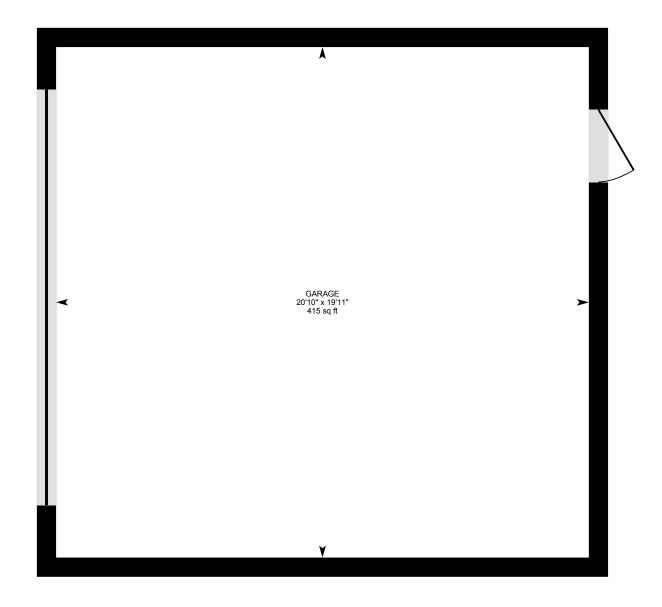

#### **DETACHED GARAGE**

Garage: 19'11" x 20'10" | 415 sq ft

### **Detached Garage**

DETACHED GARAGE
All space is excluded