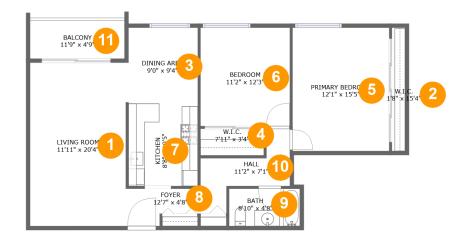

### **Room dimensions**

Floor 1

Total sqft: 1033 Living area: 977

| #  |                 | Dimensions     | sqft       | Counted as living area |
|----|-----------------|----------------|------------|------------------------|
| 1  | Living Room     | 11'11" x 20'4" | 243 sq. ft | Yes                    |
| 2  | W.I.C.          | 1'8" x 15'4"   | 25 sq. ft  | Yes                    |
| 3  | Dining Area     | 9'0" x 9'4"    | 82 sq. ft  | Yes                    |
| 4  | W.I.C.          | 7'11" x 3'4"   | 26 sq. ft  | Yes                    |
| 5  | Primary Bedroom | 12'1" x 15'5"  | 186 sq. ft | Yes                    |
| 6  | Bedroom         | 11'2" x 12'3"  | 137 sq. ft | Yes                    |
| 7  | Kitchen         | 8'8" x 10'5"   | 90 sq. ft  | Yes                    |
| 8  | Foyer           | 12'7" x 4'8"   | 46 sq. ft  | Yes                    |
| 9  | Bath            | 8'10" x 4'8"   | 41 sq. ft  | Yes                    |
| 10 | Hall            | 11'2" x 7'1"   | 51 sq. ft  | Yes                    |
| 11 | Balcony         | 11'9" x 4'9"   | 56 sq. ft  | No                     |