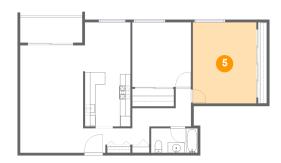

# 5 Floor 1 - Primary Bedroom

Dimensions: 12'1" x 15'5" Area: 186 sq. ft Counted as living area: Yes Heated: Yes Finished: Yes Enclosed: Yes Contiguous: Yes Permitted: Yes Wet space: No Addition: No Conversion: No