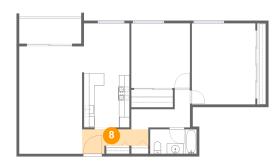

# **Floor 1** - Foyer

Dimensions: 12'7" x 4'8" Area: 46 sq. ft Counted as living area: Yes Heated: Yes Finished: Yes Enclosed: Yes Contiguous: Yes Permitted: Yes Wet space: No Addition: No Conversion: No