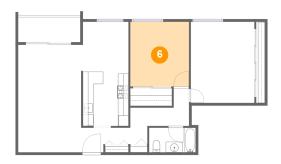

### Floor 1 - Bedroom

Dimensions: 11'2" x 12'3" Area: 137 sq. ft Counted as living area: Yes Heated: Yes Finished: Yes Enclosed: Yes Contiguous: Yes Permitted: Yes Wet space: No Addition: No Conversion: No