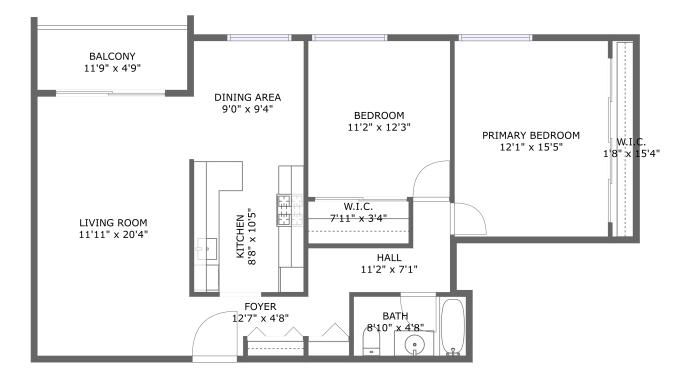

FLOOR 1

### **Room dimensions**

Floor 1

Total sqft: 1033 Living area: 977

| #  |                 | Dimensions     | sqft       | Counted as living area |
|----|-----------------|----------------|------------|------------------------|
| 1  | Living Room     | 11'11" x 20'4" | 243 sq. ft | Yes                    |
| 2  | W.I.C.          | 1'8" x 15'4"   | 25 sq. ft  | Yes                    |
| 3  | Dining Area     | 9'0" x 9'4"    | 82 sq. ft  | Yes                    |
| 4  | W.I.C.          | 7'11" x 3'4"   | 26 sq. ft  | Yes                    |
| 5  | Primary Bedroom | 12'1" x 15'5"  | 186 sq. ft | Yes                    |
| 6  | Bedroom         | 11'2" x 12'3"  | 137 sq. ft | Yes                    |
| 7  | Kitchen         | 8'8" x 10'5"   | 90 sq. ft  | Yes                    |
| 8  | Foyer           | 12'7" x 4'8"   | 46 sq. ft  | Yes                    |
| 9  | Bath            | 8'10" x 4'8"   | 41 sq. ft  | Yes                    |
| 10 | Hall            | 11'2" x 7'1"   | 51 sq. ft  | Yes                    |
| 11 | Balcony         | 11'9" x 4'9"   | 56 sq. ft  | No                     |