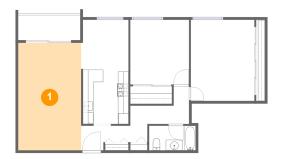

# Floor 1 - Living Room

Dimensions: 11'11" x 20'4" Area: 243 sq. ft Counted as living area: Yes Heated: Yes Finished: Yes Enclosed: Yes Contiguous: Yes Permitted: Yes Wet space: No Addition: No Conversion: No