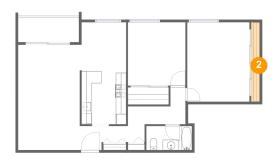

2 Floor 1 - W.I.C.

Dimensions: 1'8" x 15'4" Area: 25 sq. ft Counted as living area: Yes

Heated: Yes Finished: Yes Enclosed: Yes Contiguous: Yes Permitted: Yes Wet space: No Addition: No Conversion: No