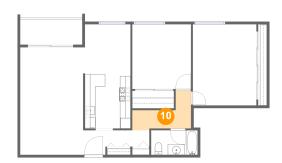

Floor 1 - Hall

Dimensions: 11'2" x 7'1" Area: 51 sq. ft Counted as living area: Yes Heated: Yes Finished: Yes Enclosed: Yes Contiguous: Yes Permitted: Yes Wet space: No Addition: No Conversion: No