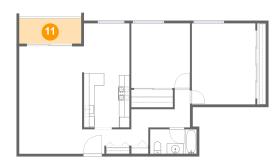

# **Floor 1** - Balcony

Dimensions: 11'9" x 4'9" Area: 56 sq. ft Counted as living area: No Heated: No Finished: Yes Enclosed: No Contiguous: Yes Permitted: Yes Wet space: No Addition: No Conversion: No