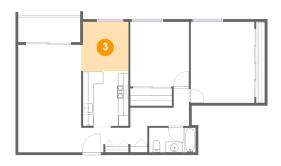

# Floor 1 - Dining Area

**Dimensions:** 9'0" x 9'4" **Area:** 82 sq. ft **Counted as living area:** Yes Heated: Yes Finished: Yes Enclosed: Yes Contiguous: Yes Permitted: Yes Wet space: No Addition: No Conversion: No