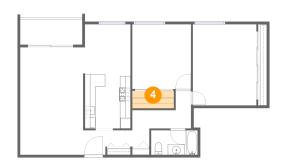

CUBICASA

4

Floor 1 - W.I.C.

Dimensions: 7'11" x 3'4" Area: 26 sq. ft Counted as living area: Yes Heated: Yes Finished: Yes Enclosed: Yes Contiguous: Yes Permitted: Yes Wet space: No Addition: No Conversion: No