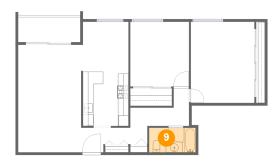

Floor 1 - Bath

Dimensions: 8'10" x 4'8" Area: 41 sq. ft Counted as living area: Yes Heated: Yes Finished: Yes Enclosed: Yes Contiguous: Yes Permitted: Yes Wet space: Yes Addition: No Conversion: No

Powered by