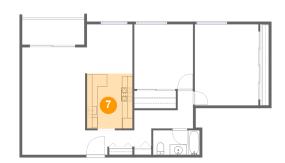

### Floor 1 - Kitchen

Dimensions: 8'8" x 10'5" Area: 90 sq. ft Counted as living area: Yes Heated: Yes Finished: Yes Enclosed: Yes Contiguous: Yes Permitted: Yes Wet space: No Addition: No Conversion: No