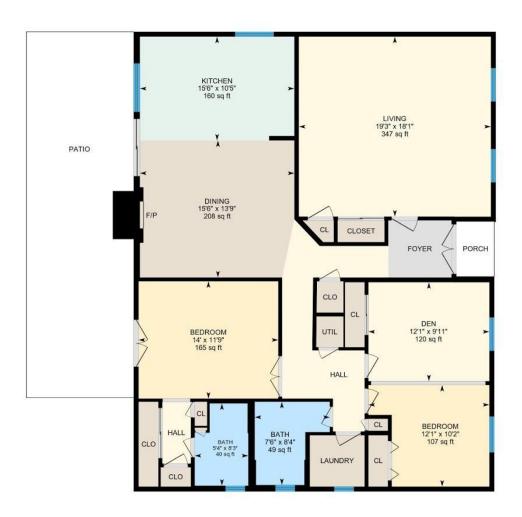

### **Room Measurements**

Only major rooms are listed. Some listed rooms may be excluded from total interior floor area (e.g. garage). Room dimensions are largest length and width; parts of room may be smaller. Room area is not always equal to product of length and width.

## MAIN FLOOR

Bath: 5'4" x 8'3" (5.4' x 8.2') | 40 sq ft Bath: 7'6" x 8'4" (7.5' x 8.3') | 49 sq ft

Bedroom: 14' x 11'9" (14' x 11.8') | 165 sq ft Bedroom: 12'1" x 10'2" (12.1' x 10.2') | 107 sq ft

Den: 12'1" x 9'11" (12.1' x 9.9') | 120 sq ft Dining: 15'6" x 13'9" (15.5' x 13.7') | 208 sq ft Kitchen: 15'6" x 10'5" (15.5' x 10.4') | 160 sq ft Living: 19'3" x 18'1" (19.3' x 18') | 347 sq ft

## MAIN FLOOR

Interior Area: 1569.56 sq ft
Perimeter Wall Length: 175 ft
Perimeter Wall Thickness: 6.0 in
Exterior Area: 1656.70 sq ft
Total Above Grade Floor Area

Main Building Exterior: 1656.70 sq ft