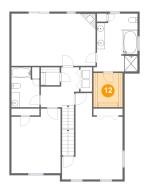

#### 4 Floor 2 - Bedroom

Dimensions: 12'3" x 16'1"

Area: 183 sq. ft

Counted as living area: Yes