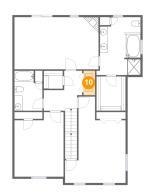

# <sup>10</sup> Floor 2 - Primary Bedroom

Dimensions: 21'0" x 13'0"

Area: 273 sq. ft

Counted as living area: Yes

Heated: Yes Finished: Yes Enclosed: Yes Contiguous: Yes Permitted: Yes Wet space: No Addition: No Conversion: No