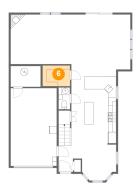

#### 5 Floor 1 - Kitchen

Dimensions: 11'9" x 19'5"

Area: 228 sq. ft

Counted as living area: Yes

6 Floor 1 - Pantry

Dimensions: 7'3" x 5'6" Area: 40 sq. ft

Counted as living area: Yes

Heated: Yes Finished: Yes Enclosed: Yes Contiguous: Yes Permitted: Yes Wet space: No Addition: No Conversion: No