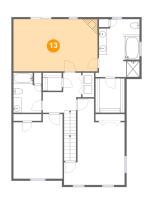

# <sup>10</sup> Floor 2 - Primary Bedroom

Dimensions: 21'0" x 13'0"

Area: 273 sq. ft

Counted as living area: Yes

Heated: Yes Finished: Yes Enclosed: Yes Contiguous: Yes Permitted: Yes Wet space: No Addition: No Conversion: No