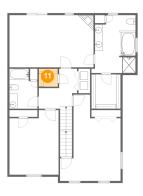

## Floor 2 - W.I.C.

Dimensions: 4'9" x 4'6"

Area: 21 sq. ft

Counted as living area: Yes

**1** Floor 2 - W.I.C.

Dimensions: 7'3" x 8'7"

Area: 62 sq. ft

Counted as living area: Yes