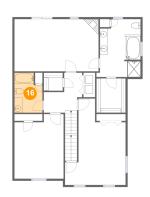

#### 6 Floor 2 - Bath

**Dimensions:** 7'0" x 10'0"

Area: 63 sq. ft

Counted as living area: Yes

Heated: Yes Finished: Yes Enclosed: Yes Contiguous: Yes Permitted: Yes Wet space: Yes Addition: No Conversion: No