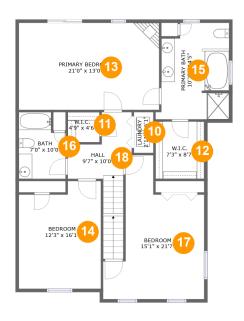

#### **Room dimensions**

Floor 2 Total sqft: 1244 Living area: 1244

| #  |                 | Dimensions    | sqft       | Counted as living area |
|----|-----------------|---------------|------------|------------------------|
| 10 | Laundry         | 2'11" x 6'1"  | 18 sq. ft  | Yes                    |
| 11 | W.I.C.          | 4'9" x 4'6"   | 21 sq. ft  | Yes                    |
| 12 | W.I.C.          | 7'3" x 8'7"   | 62 sq. ft  | Yes                    |
| 13 | Primary Bedroom | 21'0" x 13'0" | 273 sq. ft | Yes                    |
| 14 | Bedroom         | 12'3" x 16'1" | 183 sq. ft | Yes                    |
| 15 | Primary Bath    | 10'2" x 14'5" | 139 sq. ft | Yes                    |
| 16 | Bath            | 7'0" x 10'0"  | 63 sq. ft  | Yes                    |
| 17 | Bedroom         | 15'1" x 21'7" | 227 sq. ft | Yes                    |
| 18 | Hall            | 9'7" x 10'0"  | 102 sq. ft | Yes                    |

# Floor 2 - Laundry

Dimensions: 2'11" x 6'1"

Area: 18 sq. ft

Counted as living area: Yes

Heated: Yes Finished: Yes Enclosed: Yes Contiguous: Yes Permitted: Yes Wet space: No Addition: No Conversion: No

## Floor 2 - W.I.C.

Dimensions: 4'9" x 4'6"

Area: 21 sq. ft

Counted as living area: Yes

**1** Floor 2 - W.I.C.

Dimensions: 7'3" x 8'7"

Area: 62 sq. ft

Counted as living area: Yes

Heated: Yes Finished: Yes Enclosed: Yes Contiguous: Yes Permitted: Yes Wet space: No Addition: No Conversion: No

# <sup>10</sup> Floor 2 - Primary Bedroom

Dimensions: 21'0" x 13'0"

Area: 273 sq. ft

Counted as living area: Yes

Heated: Yes Finished: Yes Enclosed: Yes Contiguous: Yes Permitted: Yes Wet space: No Addition: No Conversion: No

#### 4 Floor 2 - Bedroom

Dimensions: 12'3" x 16'1"

Area: 183 sq. ft

Counted as living area: Yes

# 65 Floor 2 - Primary Bath

Dimensions: 10'2" x 14'5"

**Area:** 139 sq. ft

Counted as living area: Yes

Heated: Yes Finished: Yes Enclosed: Yes Contiguous: Yes Permitted: Yes Wet space: Yes Addition: No Conversion: No

#### 6 Floor 2 - Bath

**Dimensions:** 7'0" x 10'0"

Area: 63 sq. ft

Counted as living area: Yes

Heated: Yes Finished: Yes Enclosed: Yes Contiguous: Yes Permitted: Yes Wet space: Yes Addition: No Conversion: No

#### Floor 2 - Bedroom

Dimensions: 15'1" x 21'7"

Area: 227 sq. ft

Counted as living area: Yes

### <sup>18</sup> Floor 2 - Hall

**Dimensions:** 9'7" x 10'0" **Area:** 102 sq. ft

Counted as living area: Yes

Heated: Yes Finished: Yes Enclosed: Yes Contiguous: Yes Permitted: Yes Wet space: No Addition: No Conversion: No