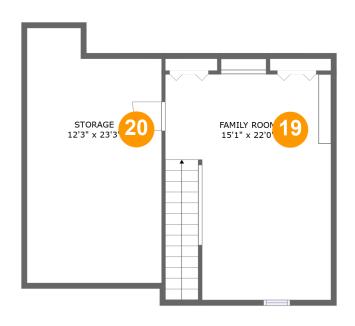

#### **Room dimensions**

Floor 3 Total sqft: 651 Living area: 112

| #  |             | Dimensions    | sqft       | Counted as living area |
|----|-------------|---------------|------------|------------------------|
| 19 | Family Room | 15'1" x 22'0" | 106 sq. ft | Yes                    |
| 20 | Storage     | 12'3" x 23'3" | 86 sq. ft  | No                     |

# Floor 3 - Family Room

Dimensions: 15'1" x 22'0"

**Area:** 106 sq. ft

Counted as living area: Yes

Heated: Yes Finished: Yes Enclosed: Yes Contiguous: Yes Permitted: Yes Wet space: No Addition: No Conversion: No

### Floor 3 - Storage

Dimensions: 12'3" x 23'3"

Area: 86 sq. ft

Counted as living area: No