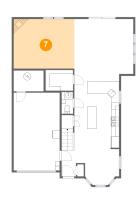

#### Floor 1 - Breakfast Nook

Dimensions: 9'0" x 9'9"

Area: 80 sq. ft

Counted as living area: Yes

Heated: Yes Finished: Yes Enclosed: Yes Contiguous: Yes Permitted: Yes Wet space: No Addition: No Conversion: No