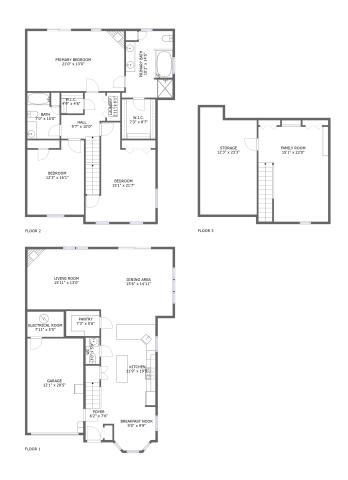

### **Property summary**

S Floors Cross living area sqft 3,154

3,154

Total sqft

#### **Room dimensions**

Floor 1 Total sqft: 1259 Living area: 953

| # |                 | Dimensions     | sqft       | Counted as living area |
|---|-----------------|----------------|------------|------------------------|
| 1 | Electrical Room | 7'11" x 5'5"   | 43 sq. ft  | No                     |
| 2 | wc              | 3'0" x 5'9"    | 17 sq. ft  | Yes                    |
| 3 | Garage          | 12'1" x 20'5"  | 247 sq. ft | No                     |
| 4 | Breakfast Nook  | 9'0" x 9'9"    | 80 sq. ft  | Yes                    |
| 5 | Kitchen         | 11'9" x 19'5"  | 228 sq. ft | Yes                    |
| 6 | Pantry          | 7'3" x 5'6"    | 40 sq. ft  | Yes                    |
| 7 | Living Room     | 15'11" x 13'0" | 208 sq. ft | Yes                    |
| 8 | Foyer           | 6'2" x 7'6"    | 51 sq. ft  | Yes                    |
| 9 | Dining Area     | 15'6" x 14'11" | 227 sq. ft | Yes                    |

#### **Room dimensions**

Floor 2 Total sqft: 1244 Living area: 1244

| #  |                 | Dimensions    | sqft       | Counted as living area |
|----|-----------------|---------------|------------|------------------------|
| 10 | Laundry         | 2'11" x 6'1"  | 18 sq. ft  | Yes                    |
| 11 | W.I.C.          | 4'9" x 4'6"   | 21 sq. ft  | Yes                    |
| 12 | W.I.C.          | 7'3" x 8'7"   | 62 sq. ft  | Yes                    |
| 13 | Primary Bedroom | 21'0" x 13'0" | 273 sq. ft | Yes                    |
| 14 | Bedroom         | 12'3" x 16'1" | 183 sq. ft | Yes                    |
| 15 | Primary Bath    | 10'2" x 14'5" | 139 sq. ft | Yes                    |
| 16 | Bath            | 7'0" x 10'0"  | 63 sq. ft  | Yes                    |
| 17 | Bedroom         | 15'1" x 21'7" | 227 sq. ft | Yes                    |
| 18 | Hall            | 9'7" x 10'0"  | 102 sq. ft | Yes                    |

#### **Room dimensions**

Floor 3 Total sqft: 651 Living area: 112

| #  |             | Dimensions    | sqft       | Counted as living area |
|----|-------------|---------------|------------|------------------------|
| 19 | Family Room | 15'1" x 22'0" | 106 sq. ft | Yes                    |
| 20 | Storage     | 12'3" x 23'3" | 86 sq. ft  | No                     |