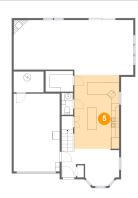

#### 5 Floor 1 - Kitchen

Dimensions: 11'9" x 19'5"

Area: 228 sq. ft

Counted as living area: Yes

6 Floor 1 - Pantry

Dimensions: 7'3" x 5'6" Area: 40 sq. ft

Counted as living area: Yes

Heated: Yes Finished: Yes Enclosed: Yes Contiguous: Yes Permitted: Yes Wet space: No Addition: No Conversion: No