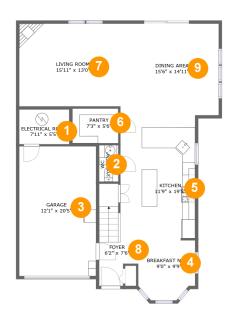

#### **Room dimensions**

Floor 1 Total sqft: 1259 Living area: 953

| # |                 | Dimensions     | sqft       | Counted as living area |
|---|-----------------|----------------|------------|------------------------|
| 1 | Electrical Room | 7'11" x 5'5"   | 43 sq. ft  | No                     |
| 2 | wc              | 3'0" x 5'9"    | 17 sq. ft  | Yes                    |
| 3 | Garage          | 12'1" x 20'5"  | 247 sq. ft | No                     |
| 4 | Breakfast Nook  | 9'0" x 9'9"    | 80 sq. ft  | Yes                    |
| 5 | Kitchen         | 11'9" x 19'5"  | 228 sq. ft | Yes                    |
| 6 | Pantry          | 7'3" x 5'6"    | 40 sq. ft  | Yes                    |
| 7 | Living Room     | 15'11" x 13'0" | 208 sq. ft | Yes                    |
| 8 | Foyer           | 6'2" x 7'6"    | 51 sq. ft  | Yes                    |
| 9 | Dining Area     | 15'6" x 14'11" | 227 sq. ft | Yes                    |

### Floor 1 - Electrical Room

Dimensions: 7'11" x 5'5" Area: 43 sq. ft

Counted as living area: No

Heated: No Finished: No Enclosed: Yes Contiguous: Yes Permitted: Yes Wet space: No Addition: No Conversion: No

### Floor 1 - WC

Dimensions: 3'0" x 5'9"

Area: 17 sq. ft

Counted as living area: Yes

# Floor 1 - Garage

Dimensions: 12'1" x 20'5"

**Area:** 247 sq. ft

Counted as living area: No

Heated: No Finished: No Enclosed: Yes Contiguous: Yes Permitted: Yes Wet space: No

Addition: No Conversion: No

#### Floor 1 - Breakfast Nook

Dimensions: 9'0" x 9'9"

Area: 80 sq. ft

Counted as living area: Yes

Heated: Yes Finished: Yes Enclosed: Yes Contiguous: Yes Permitted: Yes Wet space: No Addition: No Conversion: No

#### 5 Floor 1 - Kitchen

Dimensions: 11'9" x 19'5"

Area: 228 sq. ft

Counted as living area: Yes

6 Floor 1 - Pantry

Dimensions: 7'3" x 5'6" Area: 40 sq. ft

Counted as living area: Yes

Heated: Yes Finished: Yes Enclosed: Yes Contiguous: Yes Permitted: Yes Wet space: No Addition: No Conversion: No

# Floor 1 - Living Room

Dimensions: 15'11" x 13'0"

Area: 208 sq. ft

Counted as living area: Yes

Heated: Yes Finished: Yes Enclosed: Yes Contiguous: Yes Permitted: Yes Wet space: No Addition: No Conversion: No

### Floor 1 - Foyer

Dimensions: 6'2" x 7'6"

Area: 51 sq. ft

Counted as living area: Yes

# Floor 1 - Dining Area

**Dimensions:** 15'6" x 14'11"

**Area:** 227 sq. ft

Counted as living area: Yes

Heated: Yes Finished: Yes Enclosed: Yes Contiguous: Yes Permitted: Yes Wet space: No Addition: No Conversion: No