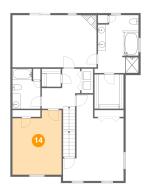

#### 4 Floor 2 - Bedroom

Dimensions: 12'3" x 16'1"

Area: 183 sq. ft

Counted as living area: Yes