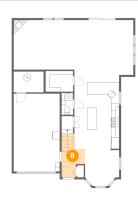

#### 6 Floor 2 - Bath

**Dimensions:** 7'0" x 10'0"

Area: 63 sq. ft

Counted as living area: Yes

Heated: Yes Finished: Yes Enclosed: Yes Contiguous: Yes Permitted: Yes Wet space: Yes Addition: No Conversion: No