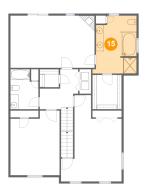

# <sup>10</sup> Floor 2 - Primary Bedroom

Dimensions: 21'0" x 13'0"

Area: 273 sq. ft

Counted as living area: Yes

Heated: Yes Finished: Yes Enclosed: Yes Contiguous: Yes Permitted: Yes Wet space: No Addition: No Conversion: No