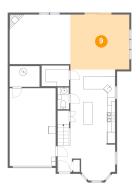

# Floor 1 - Living Room

Dimensions: 15'11" x 13'0"

Area: 208 sq. ft

Counted as living area: Yes

Heated: Yes Finished: Yes Enclosed: Yes Contiguous: Yes Permitted: Yes Wet space: No Addition: No Conversion: No