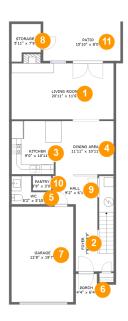

#### **Room Dimensions**

Floor 1 Total sqft: 1257 Living area: 787

| #  | Room name   | Dimensions      | Area (sqft) | Counted as Living Area |
|----|-------------|-----------------|-------------|------------------------|
| 1  | Living Room | 20'11" x 11'6"  | 248 sq. ft  | Yes                    |
| 2  | Foyer       | 7'9" x 13'9"    | 123 sq. ft  | Yes                    |
| 3  | Kitchen     | 9'0" x 10'11"   | 98 sq. ft   | Yes                    |
| 4  | Dining Area | 11'11" x 10'11" | 131 sq. ft  | Yes                    |
| 5  | Wc          | 8'2" x 5'10"    | 34 sq. ft   | Yes                    |
| 6  | Porch       | 4'4" x 6'4"     | 27 sq. ft   | No                     |
| 7  | Garage      | 12'8" x 19'7"   | 249 sq. ft  | No                     |
| 8  | Storage     | 5'11" x 7'9"    | 39 sq. ft   | No                     |
| 9  | Hall        | 9'2" x 6'1"     | 56 sq. ft   | Yes                    |
| 10 | Pantry      | 3'9" x 3'0"     | 11 sq. ft   | Yes                    |
| 11 | Patio       | 15'10" x 8'0"   | 128 sq. ft  | No                     |

## • Floor 1 - Living Room

Dimensions: 20'11" x 11'6" Area: 248 sq. ft

Counted as Living Area:

Yes

Heated: Yes Finished: Yes Enclosed: Yes Contiguous:

Yes

Permitted: Yes Wet Space: No Addition: No Conversion: No

## Floor 1 - Foyer

**Dimensions**: 7'9" x 13'9"

Area: 123 sq. ft

Counted as Living Area:

Yes

Heated: Yes Finished: Yes Enclosed: Yes Contiguous:

Yes

Permitted: Yes Wet Space: No Addition: No Conversion: No

3 Floor 1 - Kitchen

**Dimensions:** 9'0" x 10'11" **Area:** 98 sq. ft

Counted as Living Area:

Yes

Heated: Yes Finished: Yes Enclosed: Yes Contiguous:

Yes

Permitted: Yes Wet Space: No Addition: No Conversion: No

Floor 1 - Dining Area

Dimensions: 11'11" x 10'11"

Area: 131 sq. ft

**Counted as Living Area:** 

Yes

Heated: Yes Finished: Yes

Enclosed: Yes Contiguous:

Yes

Permitted: Yes Wet Space: No Addition: No Conversion: No

Floor 1 - Wc

**Dimensions:** 8'2" x 5'10"

Area: 34 sq. ft

Counted as Living Area:

Yes

Heated: Yes Finished: Yes Enclosed: Yes Contiguous:

Yes

Permitted: Yes Wet Space: Yes Addition: No Conversion: No

Dimensions: 4'4" x 6'4" Area: 27 sq. ft

Counted as Living Area: No

Heated: No Finished: Yes Enclosed: No Contiguous: Yes Permitted: Yes Wet Space: No Addition: No Conversion: No

## Floor 1 - Garage

Dimensions: 12'8" x 19'7"

**Area**: 249 sq. ft

Counted as Living Area: No

Heated: No Finished: No Enclosed: Yes Contiguous: Yes Permitted: Yes Wet Space: No Addition: No Conversion: No

### Floor 1 - Storage

**Dimensions:** 5'11" x 7'9"

Area: 39 sq. ft

Counted as Living Area: No

Heated: No Finished: No Enclosed: No Contiguous: Yes Permitted: Yes Wet Space: No Addition: No Conversion: No

Dimensions: 9'2" x 6'1" Area: 56 sq. ft

## Floor 1 - Pantry

Dimensions: 3'9" x 3'0"

Area: 11 sq. ft

Counted as Living Area:

Yes

Heated: Yes Finished: Yes

Enclosed: Yes Contiguous:

Yes

#### Floor 1 - Patio

**Dimensions:** 15'10" x 8'0"

Area: 128 sq. ft

Counted as Living Area: No

Heated: No Finished: Yes Enclosed: No Contiguous: Yes Permitted: Yes Wet Space: No Addition: No Conversion: No