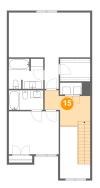

15 Floor 2 - W.i.c.

Dimensions: 7'9" x 5'10"

Area: 45 sq. ft

Counted as Living Area:

Yes

Heated: Yes Finished: Yes Enclosed: Yes

Contiguous:

Yes