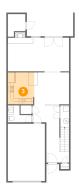

## • Floor 1 - Living Room

Dimensions: 20'11" x 11'6" Area: 248 sq. ft

Counted as Living Area:

Yes

Heated: Yes Finished: Yes Enclosed: Yes Contiguous:

Yes

Permitted: Yes Wet Space: No Addition: No Conversion: No