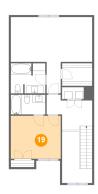

#### 19

#### Floor 2 - Bedroom

Dimensions: 12'10" x 11'1"

**Area:** 143 sq. ft

Counted as Living Area:

Yes

Heated: Yes Finished: Yes Enclosed: Yes Contiguous:

Yes

Permitted: Yes Wet Space: No Addition: No Conversion: No