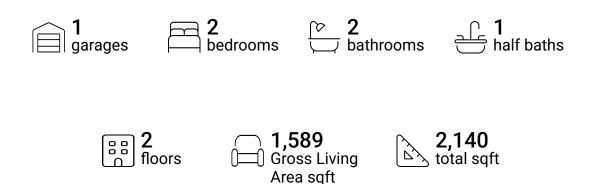

#### **Property Summary**







#### **Room Dimensions**

Floor 1 Total sqft: 1257 Living area: 787

| #  | Room name   | Dimensions      | Area (sqft) | Counted as Living Area |
|----|-------------|-----------------|-------------|------------------------|
| 1  | Living Room | 20'11" x 11'6"  | 248 sq. ft  | Yes                    |
| 2  | Foyer       | 7'9" x 13'9"    | 123 sq. ft  | Yes                    |
| 3  | Kitchen     | 9'0" x 10'11"   | 98 sq. ft   | Yes                    |
| 4  | Dining Area | 11'11" x 10'11" | 131 sq. ft  | Yes                    |
| 5  | Wc          | 8'2" x 5'10"    | 34 sq. ft   | Yes                    |
| 6  | Porch       | 4'4" x 6'4"     | 27 sq. ft   | No                     |
| 7  | Garage      | 12'8" x 19'7"   | 249 sq. ft  | No                     |
| 8  | Storage     | 5'