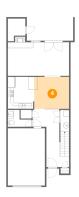

#### Floor 2 - Primary Bedroom

Dimensions: 20'11" x 19'8"

Area: 271 sq. ft

Counted as Living Area:

Yes

Heated: Yes Finished: Yes Enclosed: Yes

Contiguous:

Yes