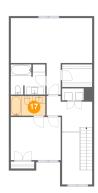

### Floor 2 - Bath

Dimensions: 8'10" x 5'1"

Area: 45 sq. ft

Counted as Living Area:

Yes

Heated: Yes Finished: Yes Enclosed: Yes Contiguous:

Yes

Permitted: Yes Wet Space: Yes Addition: No Conversion: No