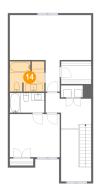

Permitted: Yes Wet Space: No Addition: No Conversion: No

4 Floor 2 - Bath

**Dimensions:** 8'10" x 7'9"

Area: 67 sq. ft

Counted as Living Area:

Yes

Heated: Yes Finished: Yes Enclosed: Yes Contiguous:

Yes