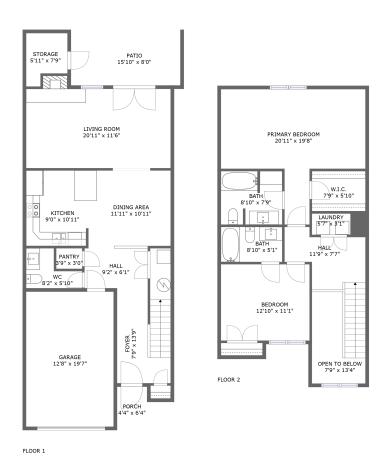

#### **Room Dimensions**

Floor 1 Total sqft: 1257 Living area: 787

| #  | Room name   | Dimensions      | Area (sqft) | Counted as Living Area |
|----|-------------|-----------------|-------------|------------------------|
| 1  | Living Room | 20'11" x 11'6"  | 248 sq. ft  | Yes                    |
| 2  | Foyer       | 7'9" x 13'9"    | 123 sq. ft  | Yes                    |
| 3  | Kitchen     | 9'0" x 10'11"   | 98 sq. ft   | Yes                    |
| 4  | Dining Area | 11'11" x 10'11" | 131 sq. ft  | Yes                    |
| 5  | Wc          | 8'2" x 5'10"    | 34 sq. ft   | Yes                    |
| 6  | Porch       | 4'4" x 6'4"     | 27 sq. ft   | No                     |
| 7  | Garage      | 12'8" x 19'7"   | 249 sq. ft  | No                     |
| 8  | Storage     | 5'11" x 7'9"    | 39 sq. ft   | No                     |
| 9  | Hall        | 9'2" x 6'1"     | 56 sq. ft   | Yes                    |
| 10 | Pantry      | 3'9" x 3'0"     | 11 sq. ft   | Yes                    |
| 11 | Patio       | 15'10" x 8'0"   | 128 sq. ft  | No                     |

#### **Room Dimensions**

Floor 2 Total sqft: 883 Living area: 802

| #  | Room name       | Dimensions     | Area (sqft) | Counted as Living Area |
|----|-----------------|----------------|-------------|------------------------|
| 12 | Laundry         | 5'7" x 3'1"    | 17 sq. ft   | Yes                    |
| 13 | W.i.c.          | 7'9" x 5'10"   | 45 sq. ft   | Yes                    |
| 14 | Bath            | 8'10" x 7'9"   | 67 sq. ft   | Yes                    |
| 15 | Hall            | 11'9" x 7'7"   | 113 sq. ft  | Yes                    |
| 16 | Primary Bedroom | 20'11" x 19'8" | 271 sq. ft  | Yes                    |
| 17 | Bath            | 8'10" x 5'1"   | 45 sq. ft   | Yes                    |
| 18 | Open To Below   | 7'9" x 13'4"   | 72 sq. ft   | No                     |
| 19 | Bedroom         | 12'10" x 11'1" | 143 sq. ft  | Yes                    |