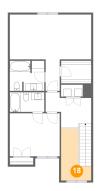

#### Floor 2 - Open To Below

Dimensions: 7'9" x 13'4"

Area: 72 sq. ft

Counted as Living Area: No

Heated: No Finished: No Enclosed: No Contiguous: Yes Permitted: No Wet Space: No Addition: No Conversion: No