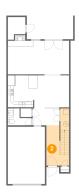

## Floor 1 - Garage

Dimensions: 12'8" x 19'7"

**Area**: 249 sq. ft

Counted as Living Area: No

Heated: No Finished: No Enclosed: Yes Contiguous: Yes Permitted: Yes Wet Space: No Addition: No Conversion: No