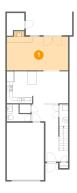

#### Floor 2 - Primary Bedroom

Dimensions: 20'11" x 19'8"

Area: 271 sq. ft

Counted as Living Area:

Yes

Heated: Yes Finished: Yes Enclosed: Yes

Contiguous:

Yes