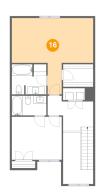

#### Floor 2 - Primary Bedroom

Dimensions: 20'11" x 19'8"

Area: 271 sq. ft

Counted as Living Area:

Yes

Heated: Yes Finished: Yes Enclosed: Yes

Contiguous:

Yes