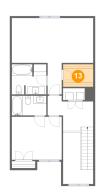

Permitted: Yes Wet Space: No Addition: No Conversion: No

4 Floor 2 - Bath

**Dimensions:** 8'10" x 7'9"

Area: 67 sq. ft

Counted as Living Area:

Yes

Heated: Yes Finished: Yes Enclosed: Yes Contiguous:

Yes