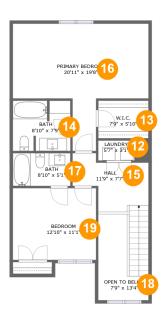

#### **Room Dimensions**

Floor 2 Total sqft: 883 Living area: 802

| #  | Room name       | Dimensions     | Area (sqft) | Counted as Living Area |
|----|-----------------|----------------|-------------|------------------------|
| 12 | Laundry         | 5'7" x 3'1"    | 17 sq. ft   | Yes                    |
| 13 | W.i.c.          | 7'9" x 5'10"   | 45 sq. ft   | Yes                    |
| 14 | Bath            | 8'10" x 7'9"   | 67 sq. ft   | Yes                    |
| 15 | Hall            | 11'9" x 7'7"   | 113 sq. ft  | Yes                    |
| 16 | Primary Bedroom | 20'11" x 19'8" | 271 sq. ft  | Yes                    |
| 17 | Bath            | 8'10" x 5'1"   | 45 sq. ft   | Yes                    |
| 18 | Open To Below   | 7'9" x 13'4"   | 72 sq. ft   | No                     |
| 19 | Bedroom         | 12'10" x 11'1" | 143 sq. ft  | Yes                    |

12 Floor 2 - Laundry

Dimensions: 5'7" x 3'1"

Area: 17 sq. ft

Counted as Living Area:

Yes

Heated: Yes Finished: Yes Enclosed: Yes Contiguous:

Yes

Permitted: Yes Wet Space: No Addition: No Conversion: No

15 Floor 2 - W.i.c.

Dimensions: 7'9" x 5'10"

Area: 45 sq. ft

Counted as Living Area:

Yes

Heated: Yes Finished: Yes Enclosed: Yes

Contiguous:

Yes

Permitted: Yes Wet Space: No Addition: No Conversion: No

4 Floor 2 - Bath

**Dimensions:** 8'10" x 7'9"

Area: 67 sq. ft

Counted as Living Area:

Yes

Heated: Yes Finished: Yes Enclosed: Yes Contiguous:

Yes

Permitted: Yes Wet Space: Yes Addition: No Conversion: No

Floor 2 - Hall

**Dimensions:** 11'9" x 7'7"

Area: 113 sq. ft

Counted as Living Area:

Yes

Heated: Yes Finished: Yes Enclosed: Yes **Contiguous:** 

Yes

#### Floor 2 - Primary Bedroom

Dimensions: 20'11" x 19'8"

Area: 271 sq. ft

Counted as Living Area:

Yes

Heated: Yes Finished: Yes Enclosed: Yes

Contiguous:

Yes

### Floor 2 - Bath

Dimensions: 8'10" x 5'1"

Area: 45 sq. ft

Counted as Living Area:

Yes

Heated: Yes Finished: Yes Enclosed: Yes Contiguous:

Yes

Permitted: Yes Wet Space: Yes Addition: No Conversion: No

#### Floor 2 - Open To Below

Dimensions: 7'9" x 13'4"

Area: 72 sq. ft

Counted as Living Area: No

Heated: No Finished: No Enclosed: No Contiguous: Yes Permitted: No Wet Space: No Addition: No Conversion: No

#### Floor 2 - Bedroom

Dimensions: 12'10" x 11'1"

**Area:** 143 sq. ft

Counted as Living Area:

Yes

Heated: Yes Finished: Yes Enclosed: Yes Contiguous:

Yes

Permitted: Yes Wet Space: No Addition: No Conversion: No