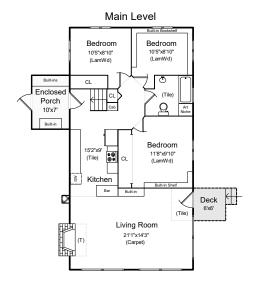

# 6811 W CR 20, Loveland Building 1

Main Level: 1009 sf
Cellar: 1009 sf (Ceilings <7')
Enclosed Porch: 69 sf
\*Scope of work available online and by request\*
Breuer Appraisal Services, LLC
(C)02/25/2025 970-290-3836

Sketch by ApexSketch

| AREA CALCULATIONS SUMMARY |               |        |          |           |            | AREA CALCULATIONS BREAKDOWN |        |          |           |        |
|---------------------------|---------------|--------|----------|-----------|------------|-----------------------------|--------|----------|-----------|--------|
| Code                      | Description   | Factor | Net Size | Perimeter | Net Totals | Name                        | Base x | Height x | Width =   | Area   |
| GLA1                      | Main Level    | 1.0    | 1008.7   | 134.3     | 1008.7     | Main Level                  |        | 44.5 x   | 22.7 =    | 1008.7 |
| GAR                       | Covered Carpo | 1.0    | 224.0    | 61.3      | 224.0      |                             |        |          |           |        |
| OTH                       | Enclosed      | 1.0    | 69.4     | 33.8      |            |                             |        |          |           |        |
|                           | Cellar        | 1.0    | 1008.7   | 134.3     |            |                             |        |          |           |        |
|                           | Shed          | 1.0    | 91.2     | 38.7      | 1169.3     |                             |        |          |           |        |
| P/P                       | Deck          | 1.0    | 42.0     | 28.0      |            |                             |        |          |           |        |
|                           | Concrete Pad  | 1.0    | 225.0    | 60.0      | 267.0      |                             |        |          |           |        |
|                           |               |        |          |           |            |                             |        |          |           |        |
|                           | Net LIVABLE   | cnt    | 1        | (rounded) | 1,009      | 1 total item                | s      |          | (rounded) | 1,009  |