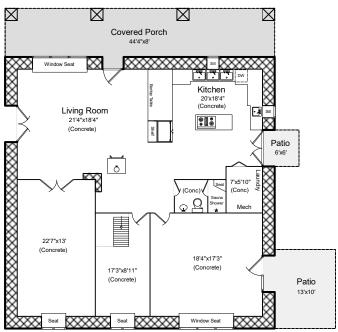

### Main Level

6811 W CR 20, Loveland Building 2 Main Level: 1907 sf Additional SqFt: 171 sf\* \*Ladder Access Only Scope of work available online and by request Breuer Appraisal Services, LLC (C)02/25/2025 970-290-3836

Sketch by ApexSketch

| AREA CALCULATIONS SUMMARY |               |        |          |           |            | AREA CALCULATIONS BREAKDOWN |        |        |   |           |        |
|---------------------------|---------------|--------|----------|-----------|------------|-----------------------------|--------|--------|---|-----------|--------|
| Code                      | Description   | Factor | Net Size | Perimeter | Net Totals | Name                        | Base x | Height | x | Width =   | Area   |
| GLA1                      | Main Level    | 1.0    | 1907.0   | 194.0     | 1907.0     | Main Level                  |        | 14.7   | Х | 2.0 =     | 29.3   |
| OTH                       | Additional    | 1.0    | 171.0    | 56.0      |            |                             |        | 44.3   | Х | 6.0 =     | 266.0  |
|                           | Open          | 1.0    | 30.3     | 22.0      | 201.3      |                             |        | 16.0   | Х | 2.0 =     | 32.0   |
| P/P                       | Covered Porch | 1.0    | 361.7    | 108.7     |            |                             |        | 24.8   | Х | 2.0 =     | 49.7   |
|                           | Patio         | 1.0    | 36.0     | 24.0      |            |                             |        | 42.3   | Х | 4.0 =     | 169.3  |
|                           | Patio         | 1.0    | 142.0    | 50.0      | 539.7      |                             |        | 44.3   | Х | 6.0 =     | 266.0  |
|                           |               |        |          |           |            |                             |        | 42.3   | Х | 24.7 =    | 1044.2 |
|                           |               |        |          |           |            |                             |        | 40.3   | Х | 2.0 =     | 80.7   |
|                           |               |        |          |           |            | Open                        |        |        |   |           | -30.3  |
|                           |               |        |          |           |            |                             |        |        |   |           |        |
|                           | Net LIVABLE   | cnt    | 1        | (rounded) | 1,907      |                             |        |        |   |           |        |
|                           |               |        |          |           |            | 8 total items               |        |        |   | (rounded) | 1,907  |