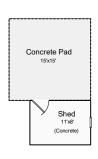

Sketch by ApexSketch

| AREA CALCULATIONS SUMMARY |               |        |          |           |            | AREA CALCULATIONS BREAKDOWN |        |          |           |        |
|---------------------------|---------------|--------|----------|-----------|------------|-----------------------------|--------|----------|-----------|--------|
| Code                      | Description   | Factor | Net Size | Perimeter | Net Totals | Name                        | Base x | Height x | Width =   | Area   |
| GLA1                      | Main Level    | 1.0    | 1008.7   | 134.3     | 1008.7     | Main Level                  |        | 44.5 x   | 22.7 =    | 1008.7 |
| GAR                       | Covered Carpo | 1.0    | 224.0    | 61.3      | 224.0      |                             |        |          |           |        |
| OTH                       | Enclosed      | 1.0    | 69.4     | 33.8      |            |                             |        |          |           |        |
|                           | Cellar        | 1.0    | 1008.7   | 134.3     |            |                             |        |          |           |        |
|                           | Shed          | 1.0    | 91.2     | 38.7      | 1169.3     |                             |        |          |           |        |
| P/P                       | Deck          | 1.0    | 42.0     | 28.0      |            |                             |        |          |           |        |
|                           | Concrete Pad  | 1.0    | 225.0    | 60.0      | 267.0      |                             |        |          |           |        |
|                           |               |        |          |           |            |                             |        |          |           |        |
|                           | Net LIVABLE   | cnt    | 1        | (rounded) | 1,009      | 1 total item                | s      |          | (rounded) | 1,009  |