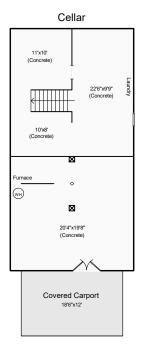

# 6811 W CR 20, Loveland Building 1

Main Level: 1009 sf
Cellar: 1009 sf (Ceilings <7')
Enclosed Porch: 69 sf
\*Scope of work available online and by request\*
Breuer Appraisal Services, LLC
(C)02/25/2025 970-290-3836

Sketch by ApexSketch

| AREA CALCULATIONS SUMMARY |               |        |          |           |            | AREA CALCULATIONS BREAKDOWN |        |          |           |        |
|---------------------------|---------------|--------|----------|-----------|------------|-----------------------------|--------|----------|-----------|--------|
| Code                      | Description   | Factor | Net Size | Perimeter | Net Totals | Name                        | Base x | Height x | Width =   | Area   |
| GLA1                      | Main Level    | 1.0    | 1008.7   | 134.3     | 1008.7     | Main Level                  |        | 44.5 x   | 22.7 =    | 1008.7 |
| GAR                       | Covered Carpo | 1.0    | 224.0    | 61.3      | 224.0      |                             |        |          |           |        |
| OTH                       | Enclosed      | 1.0    | 69.4     | 33.8      |            |                             |        |          |           |        |
|                           | Cellar        | 1.0    | 1008.7   | 134.3     |            |                             |        |          |           |        |
|                           | Shed          | 1.0    | 91.2     | 38.7      | 1169.3     |                             |        |          |           |        |
| P/P                       | Deck          | 1.0    | 42.0     | 28.0      |            |                             |        |          |           |        |
|                           | Concrete Pad  | 1.0    | 225.0    | 60.0      | 267.0      |                             |        |          |           |        |
|                           |               |        |          |           |            |                             |        |          |           |        |
|                           | Net LIVABLE   | cnt    | 1        | (rounded) | 1,009      | 1 total item                | s      |          | (rounded) | 1,009  |