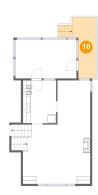

# <sup>10</sup> Floor 5 - Primary Bedroom

Dimensions: 12'1" x 15'10"

**Area:** 172 sq. ft

Counted as living area: Yes

Heated: Yes Finished: Yes Enclosed: Yes Contiguous: Yes Permitted: Yes Wet space: No Addition: No Conversion: No