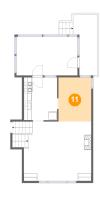

## Floor 5 - Bath

Dimensions: 4'11" x 6'10"

Area: 34 sq. ft

Counted as living area: Yes