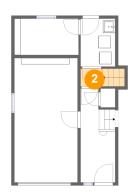

### 2 Floor 2 - Hall

**Dimensions:** 3'7" x 2'11"

Area: 21 sq. ft

Counted as living area: Yes