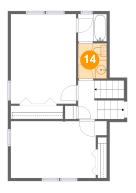

## 4 - Bath

Dimensions: 4'11" x 6'0"

Area: 30 sq. ft

Counted as living area: Yes