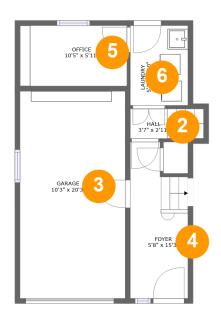

### **Room dimensions**

Floor 2 Total sqft: 488 Living area: 264

| # |         | Dimensions    | sqft       | Counted as living area |
|---|---------|---------------|------------|------------------------|
| 2 | Hall    | 3'7" x 2'11"  | 21 sq. ft  | Yes                    |
| 3 | Garage  | 10'3" x 20'3" | 208 sq. ft | No                     |
| 4 | Foyer   | 5'8" x 15'3"  | 77 sq. ft  | Yes                    |
| 5 | Office  | 10'5" x 5'11" | 62 sq. ft  | Yes                    |
| 6 | Laundry | 5'7" x 7'10"  | 44 sq. ft  | Yes                    |

### 2 Floor 2 - Hall

**Dimensions:** 3'7" x 2'11"

Area: 21 sq. ft

Counted as living area: Yes

# Floor 2 - Garage

Dimensions: 10'3" x 20'3"

**Area:** 208 sq. ft

Counted as living area: No

Heated: No Finished: No Enclosed: Yes Contiguous: Yes Permitted: Yes Wet space: No Addition: No

Conversion: No

Floor 2 - Foyer

**Dimensions**: 5'8" x 15'3"

Area: 77 sq. ft

Counted as living area: Yes

Heated: Yes Finished: Yes Enclosed: Yes Contiguous: Yes Permitted: Yes Wet space: No Addition: No Conversion: No

Floor 2 - Office

**Dimensions**: 10'5" x 5'11"

Area: 62 sq. ft

Counted as living area: Yes

# 6 Floor 2 - Laundry

**Dimensions:** 5'7" x 7'10"

Area: 44 sq. ft

Counted as living area: Yes

Heated: Yes Finished: Yes Enclosed: Yes Contiguous: Yes Permitted: Yes Wet space: No Addition: No Conversion: No