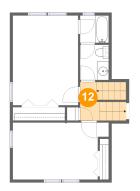

## 1 Floor 4 - Bath

Dimensions: 4'11" x 4'8"

Area: 23 sq. ft

Counted as living area: Yes

Heated: Yes Finished: Yes Enclosed: Yes Contiguous: Yes Permitted: Yes Wet space: Yes Addition: No Conversion: No