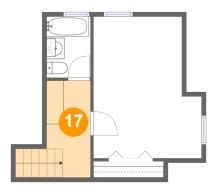

## Floor 5 - Hall

Dimensions: 4'11" x 10'10"

Area: 64 sq. ft

Counted as living area: Yes