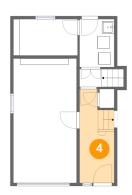

# Ploor 4 - Hall

Dimensions: 2'9" x 6'7"

Area: 50 sq. ft

Counted as living area: Yes

Heated: Yes Finished: Yes Enclosed: Yes Contiguous: Yes Permitted: Yes Wet space: No Addition: No Conversion: No