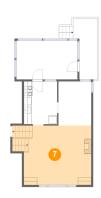

# Floor 3 - Living Room

Dimensions: 17'4" x 15'4"

Area: 285 sq. ft

Counted as living area: Yes

Heated: Yes Finished: Yes Enclosed: Yes Contiguous: Yes Permitted: Yes Wet space: No Addition: No Conversion: No