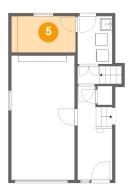

## Floor 5 - Hall

Dimensions: 4'11" x 10'10"

Area: 64 sq. ft

Counted as living area: Yes