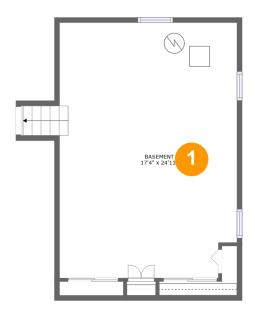

### **Room dimensions**

Floor 1 Total sqft: 522 Living area: 0

| # |          | Dimensions     | sqft       | Counted as living area |
|---|----------|----------------|------------|------------------------|
| 1 | Basement | 17'4" x 24'11" | 437 sq. ft | No                     |

## • Floor 1 - Basement

Dimensions: 17'4" x 24'11"

**Area:** 437 sq. ft

Counted as living area: No

Heated: Yes Finished: No Enclosed: Yes Contiguous: Yes Permitted: Yes Wet space: No Addition: No Conversion: No