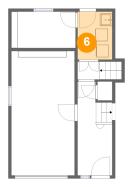

# 6 Floor 2 - Laundry

**Dimensions:** 5'7" x 7'10"

Area: 44 sq. ft

Counted as living area: Yes

Heated: Yes Finished: Yes Enclosed: Yes Contiguous: Yes Permitted: Yes Wet space: No Addition: No Conversion: No