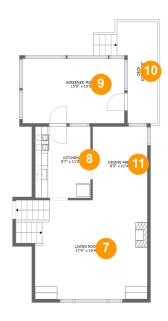

### **Room dimensions**

Floor 3 Total sqft: 798 Living area: 529

| #  |                | Dimensions    | sqft       | Counted as living area |
|----|----------------|---------------|------------|------------------------|
| 7  | Living Room    | 17'4" x 15'4" | 285 sq. ft | Yes                    |
| 8  | Kitchen        | 8'7" x 11'0"  | 94 sq. ft  | Yes                    |
| 9  | Screened Porch | 15'8" x 10'0" | 157 sq. ft | No                     |
| 10 | Deck           | 6'3" x 15'8"  | 93 sq. ft  | No                     |
| 11 | Dining Area    | 8'5" x 11'4"  | 96 sq. ft  | Yes                    |

# Floor 3 - Living Room

Dimensions: 17'4" x 15'4"

Area: 285 sq. ft

Counted as living area: Yes

Heated: Yes Finished: Yes Enclosed: Yes Contiguous: Yes Permitted: Yes Wet space: No Addition: No Conversion: No

### Floor 3 - Kitchen

**Dimensions:** 8'7" x 11'0"

Area: 94 sq. ft

Counted as living area: Yes

## Floor 3 - Screened Porch

Dimensions: 15'8" x 10'0"

**Area:** 157 sq. ft

Counted as living area: No

Heated: No Finished: Yes Enclosed: No Contiguous: Yes Permitted: Yes Wet space: No Addition: No Conversion: No

### Floor 3 - Deck

**Dimensions:** 6'3" x 15'8"

Area: 93 sq. ft

Counted as living area: No

Heated: No Finished: Yes Enclosed: No Contiguous: Yes Permitted: Yes Wet space: No Addition: No Conversion: No

## Floor 3 - Dining Area

**Dimensions:** 8'5" x 11'4"

Area: 96 sq. ft

Counted as living area: Yes