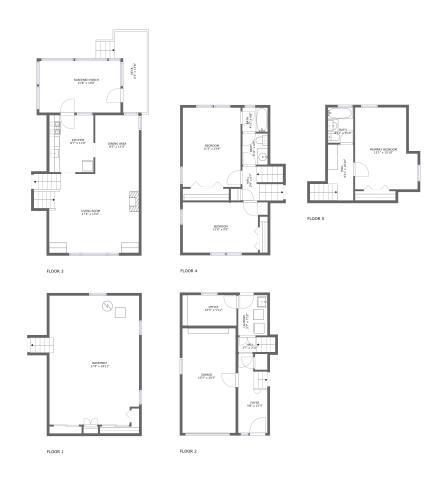

### **Room dimensions**

Floor 1 Total sqft: 522 Living area: 0

| # |          | Dimensions     | sqft       | Counted as living area |
|---|----------|----------------|------------|------------------------|
| 1 | Basement | 17'4" x 24'11" | 437 sq. ft | No                     |

### **Room dimensions**

Floor 2 Total sqft: 488 Living area: 264

| # |         | Dimensions    | sqft       | Counted as living area |
|---|---------|---------------|------------|------------------------|
| 2 | Hall    | 3'7" x 2'11"  | 21 sq. ft  | Yes                    |
| 3 | Garage  | 10'3" x 20'3" | 208 sq. ft | No                     |
| 4 | Foyer   | 5'8" x 15'3"  | 77 sq. ft  | Yes                    |
| 5 | Office  | 10'5" x 5'11" | 62 sq. ft  | Yes                    |
| 6 | Laundry | 5'7" x 7'10"  | 44 sq. ft  | Yes                    |

### **Room dimensions**

Floor 3 Total sqft: 798 Living area: 529

| #  |                | Dimensions    | sqft       | Counted as living area |
|----|----------------|---------------|------------|------------------------|
| 7  | Living Room    | 17'4" x 15'4" | 285 sq. ft | Yes                    |
| 8  | Kitchen        | 8'7" x 11'0"  | 94 sq. ft  | Yes                    |
| 9  | Screened Porch | 15'8" x 10'0" | 157 sq. ft | No                     |
| 10 | Deck           | 6'3" x 15'8"  | 93 sq. ft  | No                     |
| 11 | Dining Area    | 8'5" x 11'4"  | 96 sq. ft  | Yes                    |

### **Room dimensions**

Floor 4 Total sqft: 528 Living area: 528

| #  |         | Dimensions    | sqft       | Counted as living area |
|----|---------|---------------|------------|------------------------|
| 12 | Hall    | 2'9" x 6'7"   | 50 sq. ft  | Yes                    |
| 13 | Bath    | 4'11" x 4'8"  | 23 sq. ft  | Yes                    |
| 14 | Bath    | 4'11" x 6'0"  | 30 sq. ft  | Yes                    |
| 15 | Bedroom | 11'2" x 15'4" | 171 sq. ft | Yes                    |
| 16 | Bedroom | 15'0" x 9'9"  | 146 sq. ft | Yes                    |

### **Room dimensions**

Floor 5 Total sqft: 334 Living area: 334

| #  |                 | Dimensions     | sqft       | Counted as living area |
|----|-----------------|----------------|------------|------------------------|
| 17 | Hall            | 4'11" x 10'10" | 64 sq. ft  | Yes                    |
| 18 | Primary Bedroom | 12'1" x 15'10" | 172 sq. ft | Yes                    |
| 19 | Bath            | 4'11" x 6'10"  | 34 sq. ft  | Yes                    |