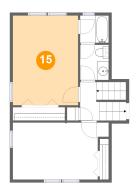

## Floor 4 - Bedroom

Dimensions: 11'2" x 15'4"

**Area:** 171 sq. ft

Counted as living area: Yes

Heated: Yes Finished: Yes Enclosed: Yes Contiguous: Yes Permitted: Yes Wet space: No Addition: No Conversion: No