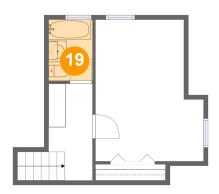

### **Room dimensions**

Floor 5 Total sqft: 334 Living area: 334

| #  |                 | Dimensions     | sqft       | Counted as living area |
|----|-----------------|----------------|------------|------------------------|
| 17 | Hall            | 4'11" x 10'10" | 64 sq. ft  | Yes                    |
| 18 | Primary Bedroom | 12'1" x 15'10" | 172 sq. ft | Yes                    |
| 19 | Bath            | 4'11" x 6'10"  | 34 sq. ft  | Yes                    |

## Floor 5 - Bath

Dimensions: 4'11" x 6'10"

Area: 34 sq. ft

Counted as living area: Yes