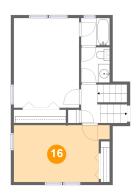

## 6 Floor 4 - Bedroom

**Dimensions**: 15'0" x 9'9"

Area: 146 sq. ft

Counted as living area: Yes

Heated: Yes Finished: Yes Enclosed: Yes Contiguous: Yes Permitted: Yes Wet space: No Addition: No Conversion: No