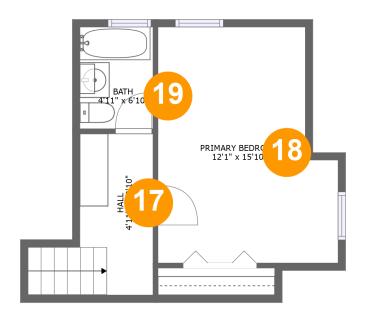

### **Room dimensions**

Floor 5 Total sqft: 334 Living area: 334

| #  |                 | Dimensions     | sqft       | Counted as living area |
|----|-----------------|----------------|------------|------------------------|
| 17 | Hall            | 4'11" x 10'10" | 64 sq. ft  | Yes                    |
| 18 | Primary Bedroom | 12'1" x 15'10" | 172 sq. ft | Yes                    |
| 19 | Bath            | 4'11" x 6'10"  | 34 sq. ft  | Yes                    |

## Floor 5 - Hall

Dimensions: 4'11" x 10'10"

Area: 64 sq. ft

Counted as living area: Yes

# <sup>10</sup> Floor 5 - Primary Bedroom

Dimensions: 12'1" x 15'10"

**Area:** 172 sq. ft

Counted as living area: Yes

Heated: Yes Finished: Yes Enclosed: Yes Contiguous: Yes Permitted: Yes Wet space: No Addition: No Conversion: No

## Floor 5 - Bath

Dimensions: 4'11" x 6'10"

Area: 34 sq. ft

Counted as living area: Yes