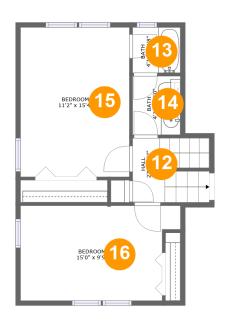

### **Room dimensions**

Floor 4 Total sqft: 528 Living area: 528

| #  |         | Dimensions    | sqft       | Counted as living area |
|----|---------|---------------|------------|------------------------|
| 12 | Hall    | 2'9" x 6'7"   | 50 sq. ft  | Yes                    |
| 13 | Bath    | 4'11" x 4'8"  | 23 sq. ft  | Yes                    |
| 14 | Bath    | 4'11" x 6'0"  | 30 sq. ft  | Yes                    |
| 15 | Bedroom | 11'2" x 15'4" | 171 sq. ft | Yes                    |
| 16 | Bedroom | 15'0" x 9'9"  | 146 sq. ft | Yes                    |

# Ploor 4 - Hall

Dimensions: 2'9" x 6'7"

Area: 50 sq. ft

Counted as living area: Yes

Heated: Yes Finished: Yes Enclosed: Yes Contiguous: Yes Permitted: Yes Wet space: No Addition: No Conversion: No

## 1 Floor 4 - Bath

Dimensions: 4'11" x 4'8"

Area: 23 sq. ft

Counted as living area: Yes

Heated: Yes Finished: Yes Enclosed: Yes Contiguous: Yes Permitted: Yes Wet space: Yes Addition: No Conversion: No

## 4 - Bath

Dimensions: 4'11" x 6'0"

Area: 30 sq. ft

Counted as living area: Yes

## Floor 4 - Bedroom

Dimensions: 11'2" x 15'4"

**Area:** 171 sq. ft

Counted as living area: Yes

Heated: Yes Finished: Yes Enclosed: Yes Contiguous: Yes Permitted: Yes Wet space: No Addition: No Conversion: No

## 6 Floor 4 - Bedroom

**Dimensions**: 15'0" x 9'9"

Area: 146 sq. ft

Counted as living area: Yes

Heated: Yes Finished: Yes Enclosed: Yes Contiguous: Yes Permitted: Yes Wet space: No Addition: No Conversion: No