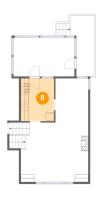

### Floor 3 - Kitchen

**Dimensions:** 8'7" x 11'0"

Area: 94 sq. ft

Counted as living area: Yes