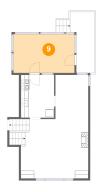

## Floor 3 - Dining Area

**Dimensions:** 8'5" x 11'4"

Area: 96 sq. ft

Counted as living area: Yes