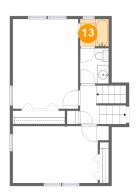

## 4 - Bath

Dimensions: 4'11" x 6'0"

Area: 30 sq. ft

Counted as living area: Yes