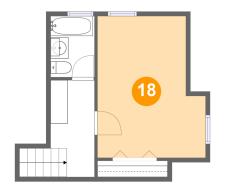

### **Room dimensions**

Floor 5 Total sqft: 334 Living area: 334

| #  |                 | Dimensions     | sqft       | Counted as living area |
|----|-----------------|----------------|------------|------------------------|
| 17 | Hall            | 4'11" x 10'10" | 64 sq. ft  | Yes                    |
| 18 | Primary Bedroom | 12'1" x 15'10" | 172 sq. ft | Yes                    |
| 19 | Bath            | 4'11" x 6'10"  | 34 sq. ft  | Yes                    |

# <sup>10</sup> Floor 5 - Primary Bedroom

Dimensions: 12'1" x 15'10"

**Area:** 172 sq. ft

Counted as living area: Yes

Heated: Yes Finished: Yes Enclosed: Yes Contiguous: Yes Permitted: Yes Wet space: No Addition: No Conversion: No