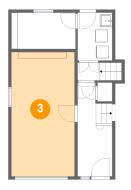

# Floor 3 - Living Room

Dimensions: 17'4" x 15'4"

Area: 285 sq. ft

Counted as living area: Yes

Heated: Yes Finished: Yes Enclosed: Yes Contiguous: Yes Permitted: Yes Wet space: No Addition: No Conversion: No