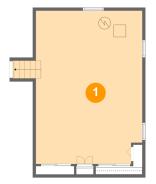

### **Room dimensions**

Floor 1 Total sqft: 522 Living area: 0

| # |          | Dimensions     | sqft       | Counted as living area |
|---|----------|----------------|------------|------------------------|
| 1 | Basement | 17'4" x 24'11" | 437 sq. ft | No                     |

## • Floor 1 - Basement

Dimensions: 17'4" x 24'11"

**Area:** 437 sq. ft

Counted as living area: No

Heated: Yes Finished: No Enclosed: Yes Contiguous: Yes Permitted: Yes Wet space: No Addition: No Conversion: No