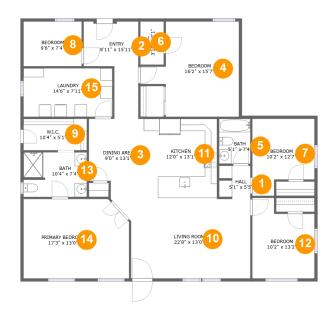

#### **Room dimensions**

Floor 1 Total sqft: 1896 Living area: 1896

| #  |             | Dimensions     | sqft       | Counted as living area |
|----|-------------|----------------|------------|------------------------|
| 1  | Hall        | 5'1" x 5'5"    | 26 sq. ft  | Yes                    |
| 2  | Entry       | 8'11" x 15'11" | 98 sq. ft  | Yes                    |
| 3  | Dining Area | 9'0" x 13'1"   | 108 sq. ft | Yes                    |
| 4  | Bedroom     | 16'2" x 15'7"  | 198 sq. ft | Yes                    |
| 5  | Bath        | 5'1" x 7'4"    | 38 sq. ft  | Yes                    |
| 6  | W.I.C.      | 3'10" x 7'1"   | 27 sq. ft  | Yes                    |
| 7  | Bedroom     | 10'2" x 12'7"  | 111 sq. ft | Yes                    |
| 8  | Bedroom     | 9'6" x 7'4"    | 70 sq. ft  | Yes                    |
| 9  | W.I.C.      | 10'4" x 5'1"   | 53 sq. ft  | Yes                    |
| 10 | Living Room | 22'8" x 13'0"  | 260 sq. ft | Yes                    |
| 11 | Kitchen     | 12'0" x 13'1"  | 157 sq. ft | Yes                    |

| #  |                 | Dimensions    | sqft       | Counted as living area |
|----|-----------------|---------------|------------|------------------------|
| 12 | Bedroom         | 10'2" x 13'2" | 117 sq. ft | Yes                    |
| 13 | Bath            | 10'4" x 7'4"  | 75 sq. ft  | Yes                    |
| 14 | Primary Bedroom | 17'3" x 13'0" | 218 sq. ft | Yes                    |
| 15 | Laundry         | 14'6" x 7'11" | 115 sq. ft | Yes                    |