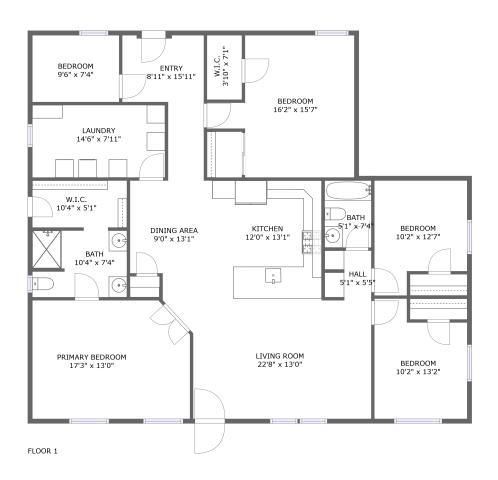

#### **Room dimensions**

Floor 1 Total sqft: 1896 Living area: 1896

| #  |             | Dimensions     | sqft       | Counted as living area |
|----|-------------|----------------|------------|------------------------|
| 1  | Hall        | 5'1" x 5'5"    | 26 sq. ft  | Yes                    |
| 2  | Entry       | 8'11" x 15'11" | 98 sq. ft  | Yes                    |
| 3  | Dining Area | 9'0" x 13'1"   | 108 sq. ft | Yes                    |
| 4  | Bedroom     | 16'2" x 15'7"  | 198 sq. ft | Yes                    |
| 5  | Bath        | 5'1" x 7'4"    | 38 sq. ft  | Yes                    |
| 6  | W.I.C.      | 3'10" x 7'1"   | 27 sq. ft  | Yes                    |
| 7  | Bedroom     | 10'2" x 12'7"  | 111 sq. ft | Yes                    |
| 8  | Bedroom     | 9'6" x 7'4"    | 70 sq. ft  | Yes                    |
| 9  | W.I.C.      | 10'4" x 5'1"   | 53 sq. ft  | Yes                    |
| 10 | Living Room | 22'8" x 13'0"  | 260 sq. ft | Yes                    |
| 11 | Kitchen     | 12'0" x 13'1"  | 157 sq. ft | Yes                    |

| #  |                 | Dimensions    | sqft       | Counted as living area |
|----|-----------------|---------------|------------|------------------------|
| 12 | Bedroom         | 10'2" x 13'2" | 117 sq. ft | Yes                    |
| 13 | Bath            | 10'4" x 7'4"  | 75 sq. ft  | Yes                    |
| 14 | Primary Bedroom | 17'3" x 13'0" | 218 sq. ft | Yes                    |
| 15 | Laundry         | 14'6" x 7'11" | 115 sq. ft | Yes                    |