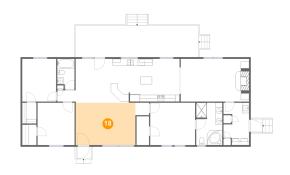

#### 18

#### Floor 1 - Living Room

**Dimensions**: 17'9" x 12'7"

Area: 224 sq. ft

Counted as living area: Yes