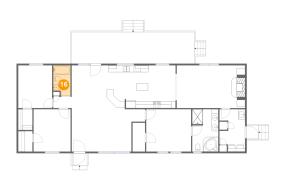

#### Floor 1 - W.I.C.

Dimensions: 4'3" x 6'1"

Area: 26 sq. ft

Counted as living area: Yes