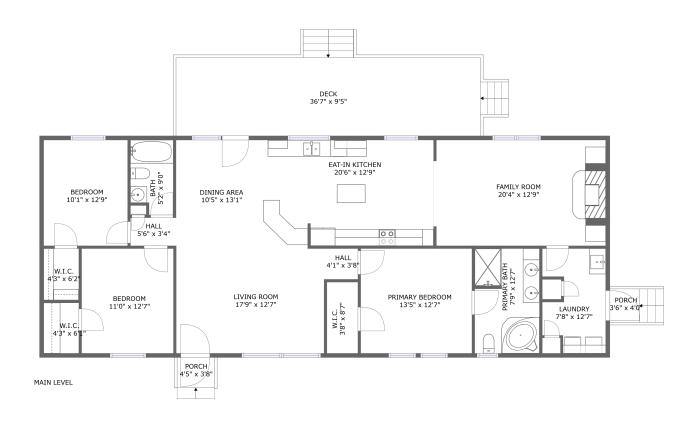

#### **Room dimensions**

Floor 1 Total sqft: 2248 Living area: 1828

| #  |                 | Dimensions    | sqft       | Counted as living area |
|----|-----------------|---------------|------------|------------------------|
| 1  | W.I.C.          | 4'3" x 6'2"   | 26 sq. ft  | Yes                    |
| 2  | Laundry         | 7'8" x 12'7"  | 83 sq. ft  | Yes                    |
| 3  | Hall            | 4'1" x 3'8"   | 15 sq. ft  | Yes                    |
| 4  | Primary Bedroom | 13'5" x 12'7" | 169 sq. ft | Yes                    |
| 5  | Hall            | 5'6" x 3'4"   | 18 sq. ft  | Yes                    |
| 6  | Bedroom         | 10'1" x 12'9" | 129 sq. ft | Yes                    |
| 7  | Family Room     | 20'4" x 12'9" | 259 sq. ft | Yes                    |
| 8  | W.I.C.          | 4'3" x 6'1"   | 26 sq. ft  | Yes                    |
| 9  | Bedroom         | 11'0" x 12'7" | 139 sq. ft | Yes                    |
| 10 | Dining Area     | 10'5" x 13'1" | 136 sq. ft | Yes                    |
| 11 | Porch           | 4'5" x 3'8"   | 16 sq. ft  | No                     |

| #  |                | Dimensions    | sqft       | Counted as living area |
|----|----------------|---------------|------------|------------------------|
| 12 | W.I.C.         | 3'8" x 8'7"   | 32 sq. ft  | Yes                    |
| 13 | Deck           | 36'7" x 9'5"  | 378 sq. ft | No                     |
| 14 | Porch          | 3'6" x 4'0"   | 26 sq. ft  | No                     |
| 15 | Eat-in Kitchen | 20'6" x 12'9" | 262 sq. ft | Yes                    |
| 16 | Bath           | 5'2" x 9'0"   | 43 sq. ft  | Yes                    |
| 17 | Primary Bath   | 7'9" x 12'7"  | 97 sq. ft  | Yes                    |
| 18 | Living Room    | 17'9" x 12'7" | 224 sq. ft | Yes                    |