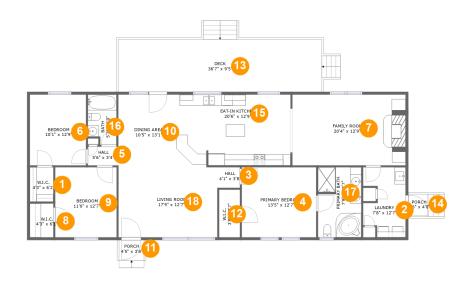

#### **Room dimensions**

Floor 1 Total sqft: 2248 Living area: 1828

| #  |                 | Dimensions    | sqft       | Counted as living area |
|----|-----------------|---------------|------------|------------------------|
| 1  | W.I.C.          | 4'3" x 6'2"   | 26 sq. ft  | Yes                    |
| 2  | Laundry         | 7'8" x 12'7"  | 83 sq. ft  | Yes                    |
| 3  | Hall            | 4'1" x 3'8"   | 15 sq. ft  | Yes                    |
| 4  | Primary Bedroom | 13'5" x 12'7" | 169 sq. ft | Yes                    |
| 5  | Hall            | 5'6" x 3'4"   | 18 sq. ft  | Yes                    |
| 6  | Bedroom         | 10'1" x 12'9" | 129 sq. ft | Yes                    |
| 7  | Family Room     | 20'4" x 12'9" | 259 sq. ft | Yes                    |
| 8  | W.I.C.          | 4'3" x 6'1"   | 26 sq. ft  | Yes                    |
| 9  | Bedroom         | 11'0" x 12'7" | 139 sq. ft | Yes                    |
| 10 | Dining Area     | 10'5" x 13'1" | 136 sq. ft | Yes                    |
| 11 | Porch           | 4'5" x 3'8"   | 16 sq. ft  | No                     |

| #  |                | Dimensions    | sqft       | Counted as living area |
|----|----------------|---------------|------------|------------------------|
| 12 | W.I.C.         | 3'8" x 8'7"   | 32 sq. ft  | Yes                    |
| 13 | Deck           | 36'7" x 9'5"  | 378 sq. ft | No                     |
| 14 | Porch          | 3'6" x 4'0"   | 26 sq. ft  | No                     |
| 15 | Eat-in Kitchen | 20'6" x 12'9" | 262 sq. ft | Yes                    |
| 16 | Bath           | 5'2" x 9'0"   | 43 sq. ft  | Yes                    |
| 17 | Primary Bath   | 7'9" x 12'7"  | 97 sq. ft  | Yes                    |
| 18 | Living Room    | 17'9" x 12'7" | 224 sq. ft | Yes                    |