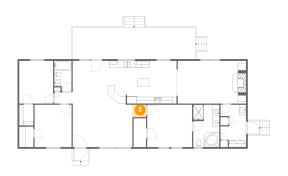

### Floor 1 - Primary Bedroom

Dimensions: 13'5" x 12'7"

**Area:** 169 sq. ft

Counted as living area: Yes

Heated: Yes Finished: Yes Enclosed: Yes Contiguous: Yes Permitted: Yes Wet space: No Addition: No Conversion: No