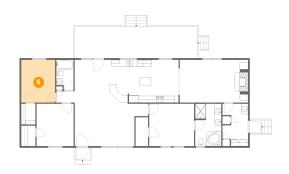

Floor 1 - W.I.C.

Dimensions: 4'3" x 6'2" Area: 26 sq. ft

Counted as living area: Yes

Heated: Yes Finished: Yes Enclosed: Yes Contiguous: Yes Permitted: Yes Wet space: No Addition: No Conversion: No