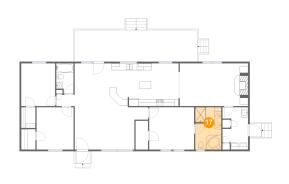

### Floor 1 - Primary Bath

Dimensions: 7'9" x 12'7"

Area: 97 sq. ft

Counted as living area: Yes