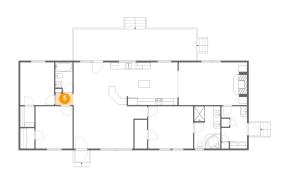

Floor 1 - W.I.C.

Dimensions: 4'3" x 6'2" Area: 26 sq. ft

Counted as living area: Yes

Heated: Yes Finished: Yes Enclosed: Yes Contiguous: Yes Permitted: Yes Wet space: No Addition: No Conversion: No