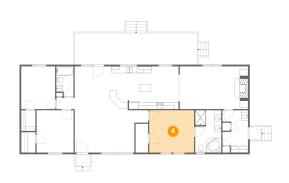

### Floor 1 - Primary Bedroom

Dimensions: 13'5" x 12'7"

**Area:** 169 sq. ft

Counted as living area: Yes

Heated: Yes Finished: Yes Enclosed: Yes Contiguous: Yes Permitted: Yes Wet space: No Addition: No Conversion: No