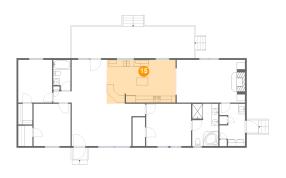

### Floor 1 - Family Room

**Dimensions**: 20'4" x 12'9"

Area: 259 sq. ft

Counted as living area: Yes

Heated: Yes Finished: Yes Enclosed: Yes Contiguous: Yes Permitted: Yes Wet space: No Addition: No Conversion: No