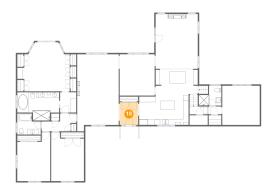

#### Floor 2 - Breakfast Bar

Dimensions: 18'11" x 9'2"

Area: 147 sq. ft

Counted as Living Area:

Yes

Heated: Yes Finished: Yes Enclosed: Yes Contiguous:

Yes