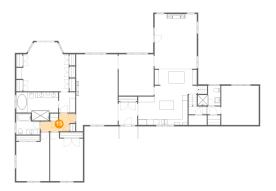

### 2 Floor 1 - Cabana Room

Dimensions: 8'7" x 10'5"

Area: 90 sq. ft

Counted as Living Area:

Yes

Heated: Yes Finished: Yes Enclosed: Yes Contiguous:

Yes

3 Floor 1 - Bath