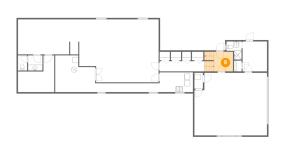

### 1 Floor 1 - Wc

Dimensions: 3'2" x 5'4"

Area: 17 sq. ft

Counted as Living Area:

Yes

Heated: Yes Finished: Yes Enclosed: Yes Contiguous:

Yes