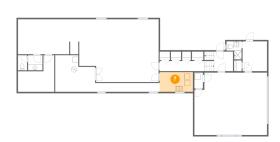

### 1 Floor 1 - Wc

Dimensions: 3'2" x 5'4"

Area: 17 sq. ft

Counted as Living Area:

Yes

Heated: Yes Finished: Yes Enclosed: Yes Contiguous:

Yes