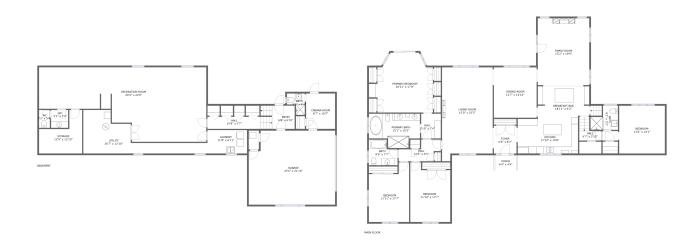

#### **Property Summary**

#### **Room Dimensions**

Floor 1 Total sqft: 2361 Living area: 1309

| #  | Room name       | Dimensions     | Area (sqft) | Counted as Living Area |
|----|-----------------|----------------|-------------|------------------------|
| 1  | Garage          | 25'6" x 21'10" | 536 sq. ft  | No                     |
| 2  | Cabana Room     | 8'7" x 10'5"   | 90 sq. ft   | Yes                    |
| 3  | Bath            | 5'4" x 6'4"    | 26 sq. ft   | Yes                    |
| 4  | Recreation Room | 49'4" x 22'0"  | 840 sq. ft  | Yes                    |
| 5  | Hall            | 15'8" x 3'7"   | 56 sq. ft   | Yes                    |
| 6  | Wc              | 5'1" x 5'4"    | 27 sq. ft   | Yes                    |
| 7  | Laundry         | 11'8" x 6'11"  | 81 sq. ft   | No                     |
| 8  | Entry           | 6'8" x 6'10"   | 68 sq. ft   | Yes                    |
| 9  | Storage         | 12'9" x 12'10" | 113 sq. ft  | No                     |
| 10 | Utility         | 36'7" x 12'10" | 226 sq. ft  | No                     |
| 11 | Wc              | 3'2" x 5'4"    | 17 sq. ft   | Yes                    |

#### **Room Dimensions**

Floor 2 Total sqft: 2898 Living area: 2870

| #  | Room name       | Dimensions     | Area (sqft) | Counted as Living Area |
|----|-----------------|----------------|-------------|------------------------|
| 12 | Kitchen         | 17'10" x 10'8" | 188 sq. ft  | Yes                    |
| 13 | Family Room     | 15'2" x 19'9"  | 299 sq. ft  | Yes                    |
| 14 | Breakfast Bar   | 18'11" x 9'2"  | 147 sq. ft  | Yes                    |
| 15 | Hall            | 12'5" x 6'5"   | 54 sq. ft   | Yes                    |
| 16 | Bedroom         | 11'10" x 17'7" | 188 sq. ft  | Yes                    |
| 17 | Living Room     | 15'0" x 25'5"  | 386 sq. ft  | Yes                    |
| 18 | Foyer           | 6'8" x 8'2"    | 55 sq. ft   | Yes                    |
| 19 | Primary Bath    | 15'1" x 10'2"  | 128 sq. ft  | Yes                    |
| 20 | Dining Room     | 12'7" x 14'10" | 188 sq. ft  | Yes                    |
| 21 | Primary Bedroom | 18'11" x 17'8" | 274 sq. ft  | Yes                    |
| 22 | Hall            | 6'7" x 2'10"   | 31 sq. ft   | Yes                    |

| #  | Room name | Dimensions     | Area (sqft) | Counted as Living Area |
|----|-----------|----------------|-------------|------------------------|
| 23 | Bedroom   | 11'11" x 17'7" | 178 sq. ft  | Yes                    |
| 24 | Porch     | 6'4" x 4'4"    | 28 sq. ft   | No                     |
| 25 | Bath      | 8'2" x 7'2"    | 46 sq. ft   | Yes                    |
| 26 | Hall      | 5'10" x 7'4"   | 43 sq. ft   | Yes                    |
| 27 | Bath      | 8'6" x 7'7"    | 55 sq. ft   | Yes                    |
| 28 | Bedroom   | 13'6" x 14'1"  | 190 sq. ft  | Yes                    |