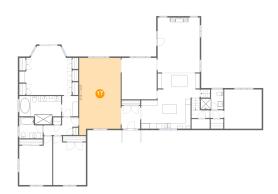

## Floor 2 - Family Room

Dimensions: 15'2" x 19'9"

Area: 299 sq. ft

Counted as Living Area:

Yes

Heated: Yes Finished: Yes Enclosed: Yes **Contiguous:** 

Yes

Permitted: Yes Wet Space: No Addition: No Conversion: No.