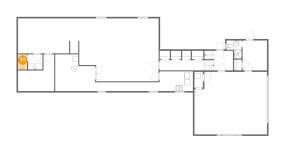

### 1 Floor 1 - Wc

Dimensions: 3'2" x 5'4"

Area: 17 sq. ft

Counted as Living Area:

Yes

Heated: Yes Finished: Yes Enclosed: Yes Contiguous:

Yes