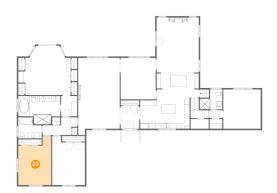

## 44 Floor 2 - Porch

Dimensions: 6'4" x 4'4"

Area: 28 sq. ft

Counted as Living Area: No

Heated: No Finished: Yes Enclosed: No Contiguous: Yes Permitted: Yes Wet Space: No Addition: No Conversion: No