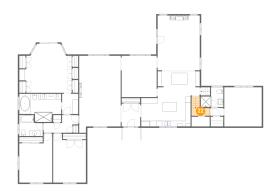

### 10 Floor 2 - Primary Bath

Dimensions: 15'1" x 10'2"

**Area:** 128 sq. ft

**Counted as Living Area:** 

Yes

Heated: Yes Finished: Yes Enclosed: Yes Contiguous:

Yes

Permitted: Yes Wet Space: Yes Addition: No Conversion: No