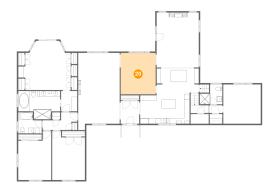

## Floor 2 - Living Room

Dimensions: 15'0" x 25'5"

Area: 386 sq. ft

Counted as Living Area:

Yes

Heated: Yes Finished: Yes Enclosed: Yes Contiguous:

Yes