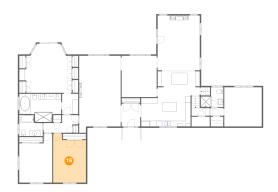

### 1 Floor 1 - Wc

Dimensions: 3'2" x 5'4"

Area: 17 sq. ft

Counted as Living Area:

Yes

Heated: Yes Finished: Yes Enclosed: Yes Contiguous:

Yes