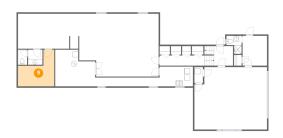

## • Floor 1 - Garage

**Dimensions**: 25'6" x 21'10"

**Area**: 536 sq. ft

Counted as Living Area: No

Heated: No Finished: No Enclosed: Yes Contiguous: Yes Permitted: Yes Wet Space: No Addition: No Conversion: No