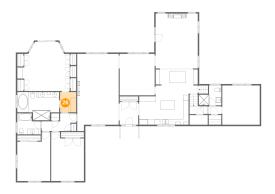

## Floor 2 - Foyer

Dimensions: 6'8" x 8'2" Area: 55 sq. ft

Counted as Living Area:

Yes

Heated: Yes Finished: Yes Enclosed: Yes Contiguous:

Yes

Permitted: Yes Wet Space: No Addition: No Conversion: No