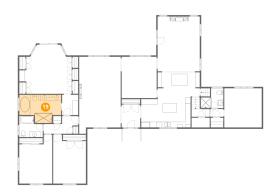

#### Floor 2 - Bedroom

Dimensions: 11'10" x 17'7"

Area: 188 sq. ft

Counted as Living Area:

Yes

Heated: Yes Finished: Yes Enclosed: Yes **Contiguous:** 

Yes

Permitted: Yes Wet Space: No Addition: No Conversion: No.