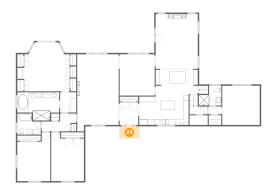

## Floor 2 - Primary Bedroom

**Dimensions:** 18'11" x 17'8" **Area:** 274 sq. ft

Counted as Living Area:

Yes

Heated: Yes Finished: Yes Enclosed: Yes Contiguous:

Yes

Permitted: Yes Wet Space: No Addition: No Conversion: No