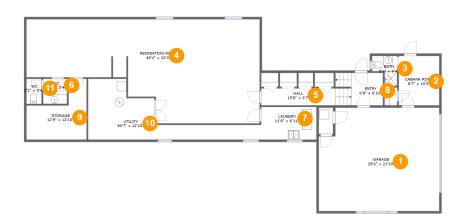

#### **Room Dimensions**

Floor 1 Total sqft: 2361 Living area: 1309

| #  | Room name       | Dimensions     | Area (sqft) | Counted as Living Area |
|----|-----------------|----------------|-------------|------------------------|
| 1  | Garage          | 25'6" x 21'10" | 536 sq. ft  | No                     |
| 2  | Cabana Room     | 8'7" x 10'5"   | 90 sq. ft   | Yes                    |
| 3  | Bath            | 5'4" x 6'4"    | 26 sq. ft   | Yes                    |
| 4  | Recreation Room | 49'4" x 22'0"  | 840 sq. ft  | Yes                    |
| 5  | Hall            | 15'8" x 3'7"   | 56 sq. ft   | Yes                    |
| 6  | Wc              | 5'1" x 5'4"    | 27 sq. ft   | Yes                    |
| 7  | Laundry         | 11'8" x 6'11"  | 81 sq. ft   | No                     |
| 8  | Entry           | 6'8" x 6'10"   | 68 sq. ft   | Yes                    |
| 9  | Storage         | 12'9" x 12'10" | 113 sq. ft  | No                     |
| 10 | Utility         | 36'7" x 12'10" | 226 sq. ft  | No                     |
| 11 | Wc              | 3'2" x 5'4"    | 17 sq. ft   | Yes                    |

## • Floor 1 - Garage

**Dimensions**: 25'6" x 21'10"

**Area**: 536 sq. ft

Counted as Living Area: No

Heated: No Finished: No Enclosed: Yes Contiguous: Yes Permitted: Yes Wet Space: No Addition: No Conversion: No

### 2 Floor 1 - Cabana Room

Dimensions: 8'7" x 10'5"

Area: 90 sq. ft

Counted as Living Area:

Yes

Heated: Yes Finished: Yes Enclosed: Yes Contiguous:

Yes

3 Floor 1 - Bath

Dimensions: 5'4" x 6'4"

Area: 26 sq. ft

**Counted as Living Area:** 

Yes

Heated: Yes Finished: Yes Enclosed: Yes Contiguous:

Yes

Permitted: Yes Wet Space: Yes Addition: No Conversion: No

#### 4 Floor 1 - Recreation Room

Dimensions: 49'4" x 22'0"

Area: 840 sq. ft

**Counted as Living Area:** 

Yes

Heated: Yes Finished: Yes Enclosed: Yes Contiguous:

Yes

Permitted: Yes Wet Space: No Addition: No Conversion: No

#### 5 Floor 1 - Hall

Dimensions: 15'8" x 3'7"

Area: 56 sq. ft

Counted as Living Area:

Yes

Heated: Yes Finished: Yes Enclosed: Yes Contiguous:

Yes Perr

Dimensions: 5'1" x 5'4" Area: 27 sq. ft

Counted as Living Area:

Yes

Heated: Yes Finished: Yes Enclosed: Yes Contiguous:

Yes

Permitted: Yes Wet Space: Yes Addition: No Conversion: No

## Floor 1 - Laundry

**Dimensions:** 11'8" x 6'11"

Area: 81 sq. ft

Counted as Living Area: No

Heated: No Finished: No Enclosed: Yes Contiguous: Yes Permitted: Yes Wet Space: No Addition: No Conversion: No

## Floor 1 - Entry

**Dimensions:** 6'8" x 6'10"

Area: 68 sq. ft

Counted as Living Area:

Yes

Heated: Yes Finished: Yes Enclosed: Yes Contiguous:

Yes

## 9 Floor 1 - Storage

Dimensions: 12'9" x 12'10"

Area: 113 sq. ft

Counted as Living Area: No

Heated: No Finished: No Enclosed: No Contiguous: Yes Permitted: Yes Wet Space: No Addition: No Conversion: No

## Floor 1 - Utility

Dimensions: 36'7" x 12'10"

Area: 226 sq. ft

Counted as Living Area: No

Heated: No Finished: No Enclosed: Yes Contiguous: Yes Permitted: Yes Wet Space: No Addition: No Conversion: No

### 1 Floor 1 - Wc

Dimensions: 3'2" x 5'4"

Area: 17 sq. ft

Counted as Living Area:

Yes

Heated: Yes Finished: Yes Enclosed: Yes Contiguous:

Yes