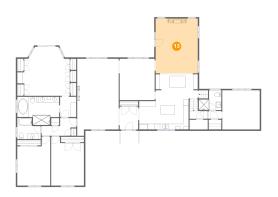

### 10 Floor 2 - Primary Bath

Dimensions: 15'1" x 10'2"

**Area:** 128 sq. ft

**Counted as Living Area:** 

Yes

Heated: Yes Finished: Yes Enclosed: Yes Contiguous:

Yes

Permitted: Yes Wet Space: Yes Addition: No Conversion: No