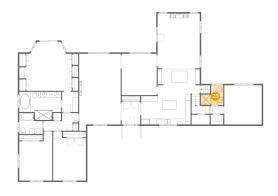

## Floor 2 - Kitchen

Dimensions: 17'10" x 10'8" Area: 188 sq. ft

Counted as Living Area:

Yes

Heated: Yes Finished: Yes Enclosed: Yes **Contiguous:** 

Yes

Permitted: Yes Wet Space: No Addition: No Conversion: No