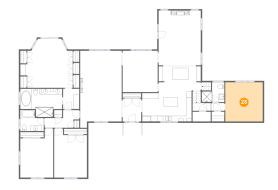

## Floor 2 - Family Room

Dimensions: 15'2" x 19'9"

Area: 299 sq. ft

Counted as Living Area:

Yes

Heated: Yes Finished: Yes Enclosed: Yes **Contiguous:** 

Yes

Permitted: Yes Wet Space: No Addition: No Conversion: No.