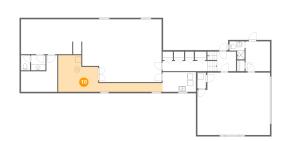

## Floor 1 - Utility

Dimensions: 36'7" x 12'10"

Area: 226 sq. ft

Counted as Living Area: No

Heated: No Finished: No Enclosed: Yes Contiguous: Yes Permitted: Yes Wet Space: No Addition: No Conversion: No