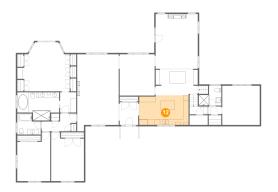

## Floor 2 - Dining Room

Dimensions: 12'7" x 14'10"

**Area:** 188 sq. ft

Counted as Living Area:

Yes

Heated: Yes Finished: Yes Enclosed: Yes Contiguous:

Yes