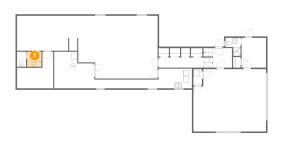

### 1 Floor 1 - Wc

Dimensions: 3'2" x 5'4"

Area: 17 sq. ft

Counted as Living Area:

Yes

Heated: Yes Finished: Yes Enclosed: Yes Contiguous:

Yes