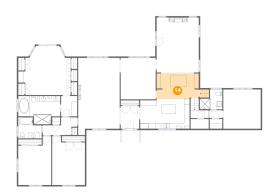

#### Floor 2 - Breakfast Bar

Dimensions: 18'11" x 9'2"

Area: 147 sq. ft

Counted as Living Area:

Yes

Heated: Yes Finished: Yes Enclosed: Yes Contiguous:

Yes