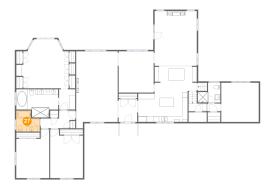

### 1 Floor 1 - Wc

Dimensions: 3'2" x 5'4"

Area: 17 sq. ft

Counted as Living Area:

Yes

Heated: Yes Finished: Yes Enclosed: Yes Contiguous:

Yes