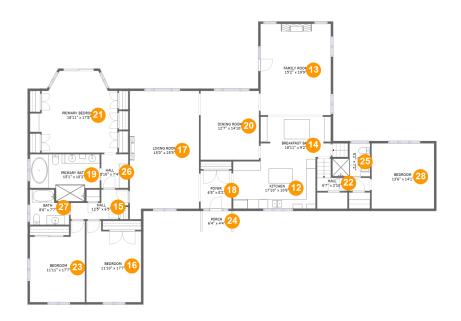

#### **Room Dimensions**

Floor 2 Total sqft: 2898 Living area: 2870

| #  | Room name       | Dimensions     | Area (sqft) | Counted as Living Area |
|----|-----------------|----------------|-------------|------------------------|
| 12 | Kitchen         | 17'10" x 10'8" | 188 sq. ft  | Yes                    |
| 13 | Family Room     | 15'2" x 19'9"  | 299 sq. ft  | Yes                    |
| 14 | Breakfast Bar   | 18'11" x 9'2"  | 147 sq. ft  | Yes                    |
| 15 | Hall            | 12'5" x 6'5"   | 54 sq. ft   | Yes                    |
| 16 | Bedroom         | 11'10" x 17'7" | 188 sq. ft  | Yes                    |
| 17 | Living Room     | 15'0" x 25'5"  | 386 sq. ft  | Yes                    |
| 18 | Foyer           | 6'8" x 8'2"    | 55 sq. ft   | Yes                    |
| 19 | Primary Bath    | 15'1" x 10'2"  | 128 sq. ft  | Yes                    |
| 20 | Dining Room     | 12'7" x 14'10" | 188 sq. ft  | Yes                    |
| 21 | Primary Bedroom | 18'11" x 17'8" | 274 sq. ft  | Yes                    |
| 22 | Hall            | 6'7" x 2'10"   | 31 sq. ft   | Yes                    |

| #  | Room name | Dimensions     | Area (sqft) | Counted as Living Area |
|----|-----------|----------------|-------------|------------------------|
| 23 | Bedroom   | 11'11" x 17'7" | 178 sq. ft  | Yes                    |
| 24 | Porch     | 6'4" x 4'4"    | 28 sq. ft   | No                     |
| 25 | Bath      | 8'2" x 7'2"    | 46 sq. ft   | Yes                    |
| 26 | Hall      | 5'10" x 7'4"   | 43 sq. ft   | Yes                    |
| 27 | Bath      | 8'6" x 7'7"    | 55 sq. ft   | Yes                    |
| 28 | Bedroom   | 13'6" x 14'1"  | 190 sq. ft  | Yes                    |

## Floor 2 - Kitchen

Dimensions: 17'10" x 10'8" Area: 188 sq. ft

Counted as Living Area:

Yes

Heated: Yes Finished: Yes Enclosed: Yes **Contiguous:** 

Yes

Permitted: Yes Wet Space: No Addition: No Conversion: No

## Floor 2 - Family Room

Dimensions: 15'2" x 19'9"

Area: 299 sq. ft

Counted as Living Area:

Yes

Heated: Yes Finished: Yes Enclosed: Yes **Contiguous:** 

Yes

Permitted: Yes Wet Space: No Addition: No Conversion: No.

#### Floor 2 - Breakfast Bar

Dimensions: 18'11" x 9'2"

Area: 147 sq. ft

Counted as Living Area:

Yes

Heated: Yes Finished: Yes Enclosed: Yes Contiguous:

Yes

### Floor 2 - Hall

Dimensions: 12'5" x 6'5" Area: 54 sq. ft

Counted as Living Area:

Yes

Heated: Yes Finished: Yes Enclosed: Yes **Contiguous:** 

Yes

Permitted: Yes Wet Space: No Addition: No Conversion: No

#### Floor 2 - Bedroom

Dimensions: 11'10" x 17'7"

Area: 188 sq. ft

Counted as Living Area:

Yes

Heated: Yes Finished: Yes Enclosed: Yes **Contiguous:** 

Yes

Permitted: Yes Wet Space: No Addition: No Conversion: No.

## Floor 2 - Living Room

Dimensions: 15'0" x 25'5"

Area: 386 sq. ft

Counted as Living Area:

Yes

Heated: Yes Finished: Yes Enclosed: Yes Contiguous:

Yes

## Floor 2 - Foyer

Dimensions: 6'8" x 8'2" Area: 55 sq. ft

Counted as Living Area:

Yes

Heated: Yes Finished: Yes Enclosed: Yes Contiguous:

Yes

Permitted: Yes Wet Space: No Addition: No Conversion: No

### 10 Floor 2 - Primary Bath

Dimensions: 15'1" x 10'2"

**Area:** 128 sq. ft

**Counted as Living Area:** 

Yes

Heated: Yes Finished: Yes Enclosed: Yes Contiguous:

Yes

Permitted: Yes Wet Space: Yes Addition: No Conversion: No

## Floor 2 - Dining Room

Dimensions: 12'7" x 14'10"

**Area:** 188 sq. ft

Counted as Living Area:

Yes

Heated: Yes Finished: Yes Enclosed: Yes Contiguous:

Yes

## Floor 2 - Primary Bedroom

**Dimensions:** 18'11" x 17'8" **Area:** 274 sq. ft

Counted as Living Area:

Yes

Heated: Yes Finished: Yes Enclosed: Yes Contiguous:

Yes

Permitted: Yes Wet Space: No Addition: No Conversion: No

#### 2 Floor 2 - Hall

Dimensions: 6'7" x 2'10"

Area: 31 sq. ft

Counted as Living Area:

Yes

Heated: Yes Finished: Yes Enclosed: Yes

**Contiguous:** 

Yes

Permitted: Yes Wet Space: No Addition: No Conversion: No

#### Floor 2 - Bedroom

Dimensions: 11'11" x 17'7"

**Area:** 178 sq. ft

Counted as Living Area:

Yes

Heated: Yes Finished: Yes Enclosed: Yes Contiguous: Yes

## 44 Floor 2 - Porch

Dimensions: 6'4" x 4'4"

Area: 28 sq. ft

Counted as Living Area: No

Heated: No Finished: Yes Enclosed: No Contiguous: Yes Permitted: Yes Wet Space: No Addition: No Conversion: No

### 4 Floor 2 - Bath

Dimensions: 8'2" x 7'2"

Area: 46 sq. ft

Counted as Living Area:

Yes

Heated: Yes Finished: Yes Enclosed: Yes Contiguous:

Yes

Permitted: Yes Wet Space: Yes Addition: No Conversion: No

### 6 Floor 2 - Hall

Dimensions: 5'10" x 7'4"

Area: 43 sq. ft

Counted as Living Area:

Yes

Heated: Yes Finished: Yes Enclosed: Yes Contiguous: Yes

#### Floor 2 - Bath

Dimensions: 8'6" x 7'7" Area: 55 sq. ft

Counted as Living Area:

Yes

Heated: Yes Finished: Yes Enclosed: Yes Contiguous:

Yes

Permitted: Yes Wet Space: Yes Addition: No Conversion: No

#### Floor 2 - Bedroom

**Dimensions**: 13'6" x 14'1"

**Area:** 190 sq. ft

Counted as Living Area:

Yes

Heated: Yes Finished: Yes Enclosed: Yes Contiguous:

Yes