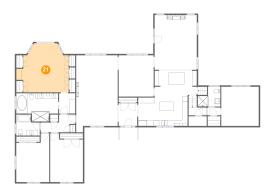

### 2 Floor 1 - Cabana Room

Dimensions: 8'7" x 10'5"

Area: 90 sq. ft

Counted as Living Area:

Yes

Heated: Yes Finished: Yes Enclosed: Yes Contiguous:

Yes

3 Floor 1 - Bath