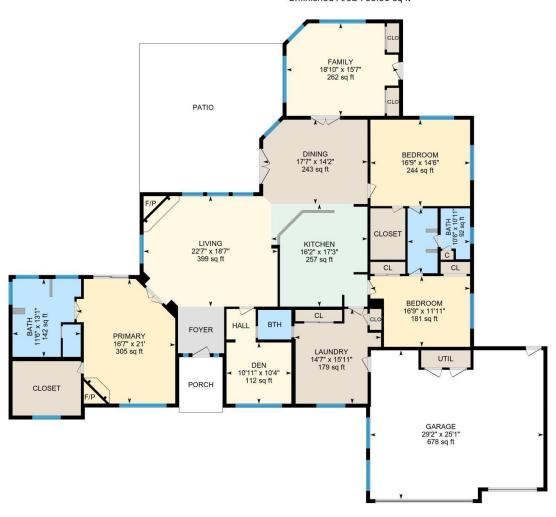

## **Room Measurements**

Only major rooms are listed. Some listed rooms may be excluded from total interior floor area (e.g. garage). Room dimensions are largest length and width; parts of room may be smaller. Room area is not always equal to product of length and width.

## MAIN FLOOR

Bath: 10'11" x 10'6" (10.9' x 10.5') | 92 sq ft Bath: 13'1" x 11'6" (13.1' x 11.5') | 142 sq ft

Bedroom: 11'11" x 16'9" (11.9' x 16.8') | 181 sq ft Bedroom: 14'6" x 16'9" (14.5' x 16.8') | 244 sq ft

Bath: 4'11" x 5'7" (5' x 5.6') | 28 sq ft

Den: 10'4" x 10'11" (10.3' x 10.9') | 112 sq ft
Dining: 14'2" x 17'7" (14.2' x 17.6') | 243 sq ft
Family: 15'7" x 18'10" (15.6' x 18.8') | 262 sq ft
Garage: 25'1" x 29'2" (25.1' x 29.2') | 678 sq ft
Kitchen: 17'3" x 16'2" (17.3' x 16.2') | 257 sq ft
Laundry: 15'11" x 14'7" (15.9' x 14.6') | 179 sq ft
Living: 18'7" x 22'7" (18.6' x 22.6') | 399 sq ft
Primary: 21' x 16'7" (21' x 16.6') | 305 sq ft

MAIN FLOOR

Finished Area: 3137.71 sq ft Unfinished Area: 733.36 sq ft ANSI Z765-2021, Main Building

Above Grade Finished Area: 3137.71 sq ft Above Grade Unfinished Area: 733.36 sq ft