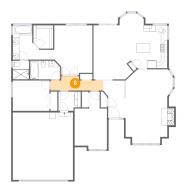

6 Floor 1 - Hall

**Dimensions:** 16'8" x 4'7"

Area: 61 sq. ft

Counted as living area: Yes

Heated: Yes Finished: Yes Enclosed: Yes Contiguous: Yes Permitted: Yes Wet space: No Addition: No Conversion: No