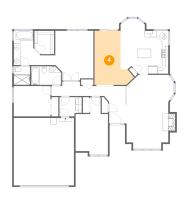

#### 4 Floor 1 - Bedroom

Dimensions: 10'3" x 18'2"

Area: 144 sq. ft

Counted as living area: Yes

Heated: Yes Finished: Yes Enclosed: Yes Contiguous: Yes Permitted: Yes Wet space: No Addition: No Conversion: No