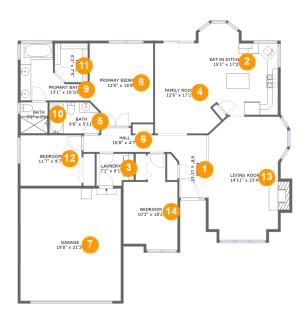

#### **Room dimensions**

Floor 1 Total sqft: 2152 Living area: 1708

| #  |                 | Dimensions     | sqft       | Counted as living area |
|----|-----------------|----------------|------------|------------------------|
| 1  | Foyer           | 6'8" x 11'10"  | 72 sq. ft  | Yes                    |
| 2  | Eat-in Kitchen  | 15'1" x 17'2"  | 221 sq. ft | Yes                    |
| 3  | Laundry         | 7'1" x 6'1"    | 40 sq. ft  | Yes                    |
| 4  | Family Room     | 12'6" x 17'1"  | 156 sq. ft | Yes                    |
| 5  | Bath            | 9'6" x 5'11"   | 54 sq. ft  | Yes                    |
| 6  | Hall            | 16'8" x 4'7"   | 61 sq. ft  | Yes                    |
| 7  | Garage          | 19'0" x 21'3"  | 404 sq. ft | No                     |
| 8  | Primary Bedroom | 12'0" x 15'8"  | 177 sq. ft | Yes                    |
| 9  | Primary Bath    | 13'1" x 10'10" | 91 sq. ft  | Yes                    |
| 10 | Bath            | 5'2" x 5'11"   | 30 sq. ft  | Yes                    |
| 11 | W.I.C.          | 6'3" x 7'5"    | 44 sq. ft  | Yes                    |

| #  |             | Dimensions     | sqft       | Counted as living area |
|----|-------------|----------------|------------|------------------------|
| 12 | Bedroom     | 11'7" x 9'7"   | 111 sq. ft | Yes                    |
| 13 | Living Room | 14'11" x 23'4" | 314 sq. ft | Yes                    |
| 14 | Bedroom     | 10'3" x 18'2"  | 144 sq. ft | Yes                    |

## 1 - Floor 1 - Foyer

**Dimensions**: 6'8" x 11'10"

Area: 72 sq. ft

Counted as living area: Yes

Heated: Yes Finished: Yes Enclosed: Yes Contiguous: Yes Permitted: Yes Wet space: No Addition: No Conversion: No

### 2 Floor 1 - Eat-in Kitchen

Dimensions: 15'1" x 17'2"

Area: 221 sq. ft

Counted as living area: Yes

Heated: Yes Finished: Yes Enclosed: Yes Contiguous: Yes Permitted: Yes Wet space: No Addition: No Conversion: No

### Floor 1 - Laundry

Dimensions: 7'1" x 6'1"

Area: 40 sq. ft

Counted as living area: Yes

Heated: Yes Finished: Yes Enclosed: Yes Contiguous: Yes Permitted: Yes Wet space: No Addition: No Conversion: No

## Floor 1 - Family Room

Dimensions: 12'6" x 17'1"

**Area:** 156 sq. ft

Counted as living area: Yes

Heated: Yes Finished: Yes Enclosed: Yes Contiguous: Yes Permitted: Yes Wet space: No Addition: No Conversion: No

#### 5 Floor 1 - Bath

Dimensions: 9'6" x 5'11"

Area: 54 sq. ft

Counted as living area: Yes

Heated: Yes Finished: Yes Enclosed: Yes Contiguous: Yes Permitted: Yes Wet space: Yes Addition: No Conversion: No

6 Floor 1 - Hall

**Dimensions:** 16'8" x 4'7"

Area: 61 sq. ft

Counted as living area: Yes

Heated: Yes Finished: Yes Enclosed: Yes Contiguous: Yes Permitted: Yes Wet space: No Addition: No Conversion: No

### Floor 1 - Garage

Dimensions: 19'0" x 21'3"

Area: 404 sq. ft

Counted as living area: No

Heated: No Finished: No Enclosed: Yes Contiguous: Yes Permitted: Yes Wet space: No Addition: No Conversion: No

### Floor 1 - Primary Bedroom

Dimensions: 12'0" x 15'8"

Area: 177 sq. ft

Counted as living area: Yes

Heated: Yes Finished: Yes Enclosed: Yes Contiguous: Yes Permitted: Yes Wet space: No Addition: No Conversion: No

## Floor 1 - Primary Bath

Dimensions: 13'1" x 10'10"

Area: 91 sq. ft

Counted as living area: Yes

Heated: Yes Finished: Yes Enclosed: Yes Contiguous: Yes Permitted: Yes Wet space: Yes Addition: No Conversion: No

### Floor 1 - Bath

Dimensions: 5'2" x 5'11"

Area: 30 sq. ft

Counted as living area: Yes

Heated: Yes Finished: Yes Enclosed: Yes Contiguous: Yes Permitted: Yes Wet space: Yes Addition: No Conversion: No

Heated: Yes

#### Floor 1 - W.I.C.

Dimensions: 6'3" x 7'5"

Area: 44 sq. ft

Counted as living area: Yes

Finished: Yes Enclosed: Yes Contiguous: Yes Permitted: Yes Wet space: No Addition: No Conversion: No

### Ploor 1 - Bedroom

**Dimensions**: 11'7" x 9'7" **Area**: 111 sq. ft

Counted as living area: Yes

Heated: Yes Finished: Yes Enclosed: Yes Contiguous: Yes Permitted: Yes Wet space: No Addition: No Conversion: No

### Floor 1 - Living Room

Dimensions: 14'11" x 23'4"

Area: 314 sq. ft

Counted as living area: Yes

Heated: Yes Finished: Yes Enclosed: Yes Contiguous: Yes Permitted: Yes Wet space: No Addition: No Conversion: No

#### 4 Floor 1 - Bedroom

Dimensions: 10'3" x 18'2"

Area: 144 sq. ft

Counted as living area: Yes

Heated: Yes Finished: Yes Enclosed: Yes Contiguous: Yes Permitted: Yes Wet space: No Addition: No Conversion: No