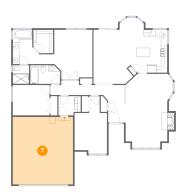

#### 4 Floor 1 - Bedroom

Dimensions: 10'3" x 18'2"

Area: 144 sq. ft

Counted as living area: Yes

Heated: Yes Finished: Yes Enclosed: Yes Contiguous: Yes Permitted: Yes Wet space: No Addition: No Conversion: No