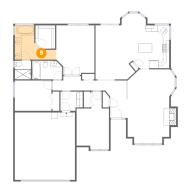

## 1 - Floor 1 - Foyer

**Dimensions**: 6'8" x 11'10"

Area: 72 sq. ft

Counted as living area: Yes

Heated: Yes Finished: Yes Enclosed: Yes Contiguous: Yes Permitted: Yes Wet space: No Addition: No Conversion: No