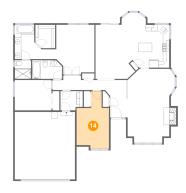

#### 5 Floor 1 - Bath

Dimensions: 9'6" x 5'11"

Area: 54 sq. ft

Counted as living area: Yes

Heated: Yes Finished: Yes Enclosed: Yes Contiguous: Yes Permitted: Yes Wet space: Yes Addition: No Conversion: No