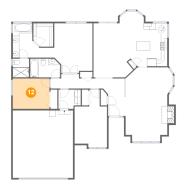

### Ploor 1 - Bedroom

**Dimensions**: 11'7" x 9'7" **Area**: 111 sq. ft

Counted as living area: Yes

Heated: Yes Finished: Yes Enclosed: Yes Contiguous: Yes Permitted: Yes Wet space: No Addition: No Conversion: No