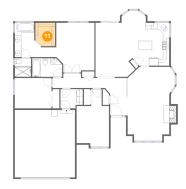

### Floor 1 - Bath

Dimensions: 5'2" x 5'11"

Area: 30 sq. ft

Counted as living area: Yes

Heated: Yes Finished: Yes Enclosed: Yes Contiguous: Yes Permitted: Yes Wet space: Yes Addition: No Conversion: No

Heated: Yes