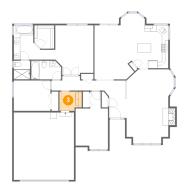

## Floor 1 - Family Room

Dimensions: 12'6" x 17'1"

**Area:** 156 sq. ft

Counted as living area: Yes

Heated: Yes Finished: Yes Enclosed: Yes Contiguous: Yes Permitted: Yes Wet space: No Addition: No Conversion: No