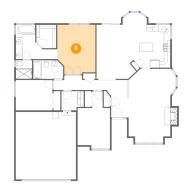

### 2 Floor 1 - Eat-in Kitchen

Dimensions: 15'1" x 17'2"

Area: 221 sq. ft

Counted as living area: Yes

Heated: Yes Finished: Yes Enclosed: Yes Contiguous: Yes Permitted: Yes Wet space: No Addition: No Conversion: No