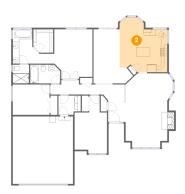

### 2 Floor 1 - Eat-in Kitchen

Dimensions: 15'1" x 17'2"

Area: 221 sq. ft

Counted as living area: Yes

Heated: Yes Finished: Yes Enclosed: Yes Contiguous: Yes Permitted: Yes Wet space: No Addition: No Conversion: No