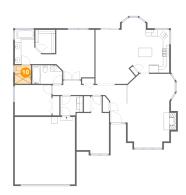

### Floor 1 - Bath

Dimensions: 5'2" x 5'11"

Area: 30 sq. ft

Counted as living area: Yes

Heated: Yes Finished: Yes Enclosed: Yes Contiguous: Yes Permitted: Yes Wet space: Yes Addition: No Conversion: No

Heated: Yes