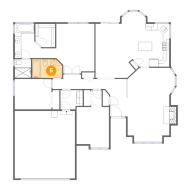

6 Floor 1 - Hall

**Dimensions:** 16'8" x 4'7"

Area: 61 sq. ft

Counted as living area: Yes

Heated: Yes Finished: Yes Enclosed: Yes Contiguous: Yes Permitted: Yes Wet space: No Addition: No Conversion: No