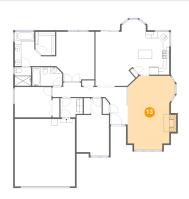

### Floor 1 - Living Room

Dimensions: 14'11" x 23'4"

Area: 314 sq. ft

Counted as living area: Yes

Heated: Yes Finished: Yes Enclosed: Yes Contiguous: Yes Permitted: Yes Wet space: No Addition: No Conversion: No