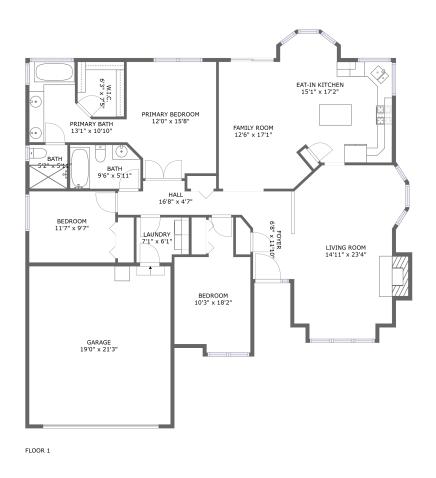

#### **Room dimensions**

Floor 1 Total sqft: 2152 Living area: 1708

| #  |                 | Dimensions     | sqft       | Counted as living area |
|----|-----------------|----------------|------------|------------------------|
| 1  | Foyer           | 6'8" x 11'10"  | 72 sq. ft  | Yes                    |
| 2  | Eat-in Kitchen  | 15'1" x 17'2"  | 221 sq. ft | Yes                    |
| 3  | Laundry         | 7'1" x 6'1"    | 40 sq. ft  | Yes                    |
| 4  | Family Room     | 12'6" x 17'1"  | 156 sq. ft | Yes                    |
| 5  | Bath            | 9'6" x 5'11"   | 54 sq. ft  | Yes                    |
| 6  | Hall            | 16'8" x 4'7"   | 61 sq. ft  | Yes                    |
| 7  | Garage          | 19'0" x 21'3"  | 404 sq. ft | No                     |
| 8  | Primary Bedroom | 12'0" x 15'8"  | 177 sq. ft | Yes                    |
| 9  | Primary Bath    | 13'1" x 10'10" | 91 sq. ft  | Yes                    |
| 10 | Bath            | 5'2" x 5'11"   | 30 sq. ft  | Yes                    |
| 11 | W.I.C.          | 6'3" x 7'5"    | 44 sq. ft  | Yes                    |

| #  |             | Dimensions     | sqft       | Counted as living area |
|----|-------------|----------------|------------|------------------------|
| 12 | Bedroom     | 11'7" x 9'7"   | 111 sq. ft | Yes                    |
| 13 | Living Room | 14'11" x 23'4" | 314 sq. ft | Yes                    |
| 14 | Bedroom     | 10'3" x 18'2"  | 144 sq. ft | Yes                    |