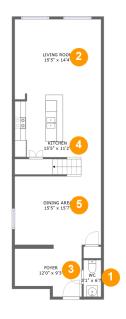

#### **Room dimensions**

Floor 1 Total sqft: 817 Living area: 817

| # |             | Dimensions    | sqft       | Counted as living area |
|---|-------------|---------------|------------|------------------------|
| 1 | wc          | 3'1" x 6'7"   | 20 sq. ft  | Yes                    |
| 2 | Living Room | 15'5" x 14'4" | 210 sq. ft | Yes                    |
| 3 | Foyer       | 12'0" x 9'3"  | 93 sq. ft  | Yes                    |
| 4 | Kitchen     | 15'5" x 11'2" | 169 sq. ft | Yes                    |
| 5 | Dining Area | 15'5" x 15'7" | 235 sq. ft | Yes                    |

Floor 1 - WC

Dimensions: 3'1" x 6'7" Area: 20 sq. ft

Counted as living area: Yes

Heated: Yes Finished: Yes Enclosed: Yes Contiguous: Yes Permitted: Yes Wet space: Yes Addition: No Conversion: No

Floor 1 - Living Room

Dimensions: 15'5" x 14'4"

Area: 210 sq. ft

Counted as living area: Yes

Heated: Yes Finished: Yes Enclosed: Yes Contiguous: Yes Permitted: Yes Wet space: No Addition: No Conversion: No

Floor 1 - Foyer

**Dimensions**: 12'0" x 9'3"

Area: 93 sq. ft

Counted as living area: Yes

Heated: Yes Finished: Yes Enclosed: Yes Contiguous: Yes Permitted: Yes Wet space: No Addition: No Conversion: No

Floor 1 - Kitchen

Dimensions: 15'5" x 11'2"

Area: 169 sq. ft

Counted as living area: Yes

Heated: Yes Finished: Yes Enclosed: Yes Contiguous: Yes Permitted: Yes Wet space: No Addition: No Conversion: No

Floor 1 - Dining Area

**Dimensions**: 15'5" x 15'7"

Area: 235 sq. ft