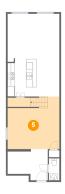

#### **Room dimensions**

Floor 2 Total sqft: 633 Living area: 430

| # |                | Dimensions    | sqft       | Counted as living area |
|---|----------------|---------------|------------|------------------------|
| 6 | Bedroom        | 15'5" x 16'3" | 244 sq. ft | Yes                    |
| 7 | W.I.C./LAUNDRY | 7'2" x 9'5"   | 68 sq. ft  | Yes                    |
| 8 | Open To Below  | 15'5" x 11'1" | 171 sq. ft | No                     |
| 9 | Bath           | 7'11" x 9'5"  | 74 sq. ft  | Yes                    |

Counted as living area: No

Heated: No Finished: No Enclosed: No Contiguous: Yes Permitted: No Wet space: No Addition: No Conversion: No

9

Floor 2 - Bath

**Dimensions:** 7'11" x 9'5"

Area: 74 sq. ft

Counted as living area: Yes