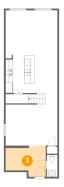

#### **Room dimensions**

Floor 2 Total sqft: 633 Living area: 430

| # |                | Dimensions    | sqft       | Counted as living area |
|---|----------------|---------------|------------|------------------------|
| 6 | Bedroom        | 15'5" x 16'3" | 244 sq. ft | Yes                    |
| 7 | W.I.C./LAUNDRY | 7'2" x 9'5"   | 68 sq. ft  | Yes                    |
| 8 | Open To Below  | 15'5" x 11'1" | 171 sq. ft | No                     |
| 9 | Bath           | 7'11" x 9'5"  | 74 sq. ft  | Yes                    |

Counted as living area: No

Heated: No Finished: No Enclosed: No Contiguous: Yes Permitted: No Wet space: No Addition: No Conversion: No

9

Floor 2 - Bath

**Dimensions:** 7'11" x 9'5"

Area: 74 sq. ft

Counted as living area: Yes