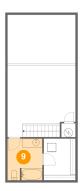

Counted as living area: No

Heated: No Finished: No Enclosed: No Contiguous: Yes Permitted: No Wet space: No Addition: No Conversion: No

9

Floor 2 - Bath

**Dimensions:** 7'11" x 9'5"

Area: 74 sq. ft

Counted as living area: Yes

Heated: Yes Finished: Yes Enclosed: Yes Contiguous: Yes Permitted: Yes Wet space: Yes Addition: No Conversion: No