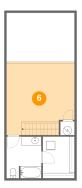

Counted as living area: Yes

Heated: Yes Finished: Yes Enclosed: Yes Contiguous: Yes Permitted: Yes Wet space: No Addition: No Conversion: No

6 Floor 2 - Bedroom

**Dimensions**: 15'5" x 16'3"

Area: 244 sq. ft