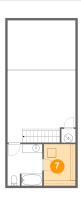

Counted as living area: Yes

Heated: Yes Finished: Yes Enclosed: Yes Contiguous: Yes Permitted: Yes Wet space: No Addition: No Conversion: No

Floor 2 - W.I.C./LAUNDRY

Dimensions: 7'2" x 9'5"

Area: 68 sq. ft

Counted as living area: Yes

Heated: Yes Finished: Yes Enclosed: Yes Contiguous: Yes Permitted: Yes Wet space: No Addition: No Conversion: No

Floor 2 - Open To Below

**Dimensions**: 15'5" x 11'1"

Area: 171 sq. ft