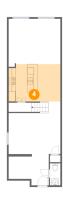

#### **Room dimensions**

Floor 2 Total sqft: 633 Living area: 430

| # |                | Dimensions    | sqft       | Counted as living area |
|---|----------------|---------------|------------|------------------------|
| 6 | Bedroom        | 15'5" x 16'3" | 244 sq. ft | Yes                    |
| 7 | W.I.C./LAUNDRY | 7'2" x 9'5"   | 68 sq. ft  | Yes                    |
| 8 | Open To Below  | 15'5" x 11'1" | 171 sq. ft | No                     |
| 9 | Bath           | 7'11" x 9'5"  | 74 sq. ft  | Yes                    |

Counted as living area: Yes

Heated: Yes Finished: Yes Enclosed: Yes Contiguous: Yes Permitted: Yes Wet space: No Addition: No Conversion: No

Floor 2 - Open To Below

**Dimensions**: 15'5" x 11'1"

Area: 171 sq. ft