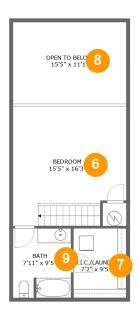

#### **Room dimensions**

Floor 2 Total sqft: 633 Living area: 430

| # |                | Dimensions    | sqft       | Counted as living area |
|---|----------------|---------------|------------|------------------------|
| 6 | Bedroom        | 15'5" x 16'3" | 244 sq. ft | Yes                    |
| 7 | W.I.C./LAUNDRY | 7'2" x 9'5"   | 68 sq. ft  | Yes                    |
| 8 | Open To Below  | 15'5" x 11'1" | 171 sq. ft | No                     |
| 9 | Bath           | 7'11" x 9'5"  | 74 sq. ft  | Yes                    |

Counted as living area: Yes

Heated: Yes Finished: Yes Enclosed: Yes Contiguous: Yes Permitted: Yes Wet space: No Addition: No Conversion: No

6 Floor 2 - Bedroom

**Dimensions**: 15'5" x 16'3"

Area: 244 sq. ft

Counted as living area: Yes

Heated: Yes Finished: Yes Enclosed: Yes Contiguous: Yes Permitted: Yes Wet space: No Addition: No Conversion: No

Floor 2 - W.I.C./LAUNDRY

Dimensions: 7'2" x 9'5"

Area: 68 sq. ft

Counted as living area: Yes

Heated: Yes Finished: Yes Enclosed: Yes Contiguous: Yes Permitted: Yes Wet space: No Addition: No Conversion: No

Floor 2 - Open To Below

**Dimensions**: 15'5" x 11'1"

Area: 171 sq. ft

Counted as living area: No

Heated: No Finished: No Enclosed: No Contiguous: Yes Permitted: No Wet space: No Addition: No Conversion: No

9

Floor 2 - Bath

**Dimensions:** 7'11" x 9'5"

Area: 74 sq. ft

Counted as living area: Yes