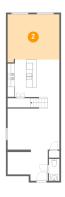

#### **Room dimensions**

Floor 2 Total sqft: 633 Living area: 430

| # |                | Dimensions    | sqft       | Counted as living area |
|---|----------------|---------------|------------|------------------------|
| 6 | Bedroom        | 15'5" x 16'3" | 244 sq. ft | Yes                    |
| 7 | W.I.C./LAUNDRY | 7'2" x 9'5"   | 68 sq. ft  | Yes                    |
| 8 | Open To Below  | 15'5" x 11'1" | 171 sq. ft | No                     |
| 9 | Bath           | 7'11" x 9'5"  | 74 sq. ft  | Yes                    |

Counted as living area: Yes

Heated: Yes Finished: Yes Enclosed: Yes Contiguous: Yes Permitted: Yes Wet space: No Addition: No Conversion: No

6 Floor 2 - Bedroom

**Dimensions**: 15'5" x 16'3"

Area: 244 sq. ft