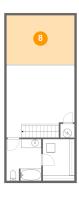

Counted as living area: Yes

Heated: Yes Finished: Yes Enclosed: Yes Contiguous: Yes Permitted: Yes Wet space: No Addition: No Conversion: No

Floor 2 - Open To Below

**Dimensions**: 15'5" x 11'1"

Area: 171 sq. ft

Counted as living area: No

Heated: No Finished: No Enclosed: No Contiguous: Yes Permitted: No Wet space: No Addition: No Conversion: No

9

Floor 2 - Bath

**Dimensions:** 7'11" x 9'5"

Area: 74 sq. ft

Counted as living area: Yes