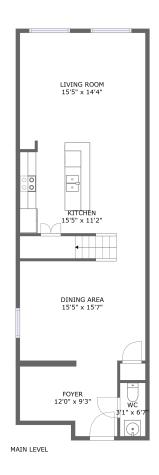

#### **Room dimensions**

Floor 1 Total sqft: 817 Living area: 817

| # |             | Dimensions    | sqft       | Counted as living area |
|---|-------------|---------------|------------|------------------------|
| 1 | wc          | 3'1" x 6'7"   | 20 sq. ft  | Yes                    |
| 2 | Living Room | 15'5" x 14'4" | 210 sq. ft | Yes                    |
| 3 | Foyer       | 12'0" x 9'3"  | 93 sq. ft  | Yes                    |
| 4 | Kitchen     | 15'5" x 11'2" | 169 sq. ft | Yes                    |
| 5 | Dining Area | 15'5" x 15'7" | 235 sq. ft | Yes                    |

Floor 1 - WC

Dimensions: 3'1" x 6'7" Area: 20 sq. ft

Counted as living area: Yes

Heated: Yes Finished: Yes Enclosed: Yes Contiguous: Yes Permitted: Yes Wet space: Yes Addition: No Conversion: No

Floor 1 - Living Room

Dimensions: 15'5" x 14'4"

Area: 210 sq. ft

Counted as living area: Yes

Heated: Yes Finished: Yes Enclosed: Yes Contiguous: Yes Permitted: Yes Wet space: No Addition: No Conversion: No

Floor 1 - Foyer

**Dimensions**: 12'0" x 9'3"

Area: 93 sq. ft

Counted as living area: Yes

Heated: Yes Finished: Yes Enclosed: Yes Contiguous: Yes Permitted: Yes Wet space: No Addition: No Conversion: No

Floor 1 - Kitchen

Dimensions: 15'5" x 11'2"

Area: 169 sq. ft

Counted as living area: Yes

Heated: Yes Finished: Yes Enclosed: Yes Contiguous: Yes Permitted: Yes Wet space: No Addition: No Conversion: No

Floor 1 - Dining Area

**Dimensions**: 15'5" x 15'7"

Area: 235 sq. ft