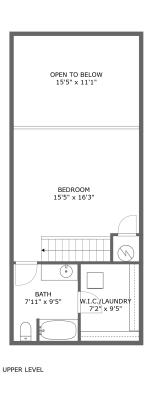

#### **Room dimensions**

Floor 2 Total sqft: 633 Living area: 430

| # |                | Dimensions    | sqft       | Counted as living area |
|---|----------------|---------------|------------|------------------------|
| 6 | Bedroom        | 15'5" x 16'3" | 244 sq. ft | Yes                    |
| 7 | W.I.C./LAUNDRY | 7'2" x 9'5"   | 68 sq. ft  | Yes                    |
| 8 | Open To Below  | 15'5" x 11'1" | 171 sq. ft | No                     |
| 9 | Bath           | 7'11" x 9'5"  | 74 sq. ft  | Yes                    |

Counted as living area: Yes

Heated: Yes Finished: Yes Enclosed: Yes Contiguous: Yes Permitted: Yes Wet space: No Addition: No Conversion: No

6 Floor 2 - Bedroom

**Dimensions**: 15'5" x 16'3"

Area: 244 sq. ft

Counted as living area: Yes

Heated: Yes Finished: Yes Enclosed: Yes Contiguous: Yes Permitted: Yes Wet space: No Addition: No Conversion: No

Floor 2 - W.I.C./LAUNDRY

Dimensions: 7'2" x 9'5"

Area: 68 sq. ft

Counted as living area: Yes

Heated: Yes Finished: Yes Enclosed: Yes Contiguous: Yes Permitted: Yes Wet space: No Addition: No Conversion: No

Floor 2 - Open To Below

**Dimensions**: 15'5" x 11'1"

Area: 171 sq. ft

Counted as living area: No

Heated: No Finished: No Enclosed: No Contiguous: Yes Permitted: No Wet space: No Addition: No Conversion: No

9

Floor 2 - Bath

**Dimensions:** 7'11" x 9'5"

Area: 74 sq. ft

Counted as living area: Yes

Heated: Yes Finished: Yes Enclosed: Yes Contiguous: Yes Permitted: Yes Wet space: Yes Addition: No Conversion: No