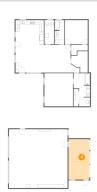

## Floor 1 - Covered Patio

Dimensions: 10'4" x 20'1"

Area: 205 sq. ft

Counted as living area: No

Heated: No Finished: Yes Enclosed: No Contiguous: Yes Permitted: Yes Wet space: No Addition: No Conversion: No