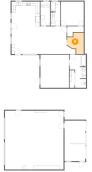

# 1 - Primary Bedroom

**Dimensions**: 14'2" x 16'5" **Area**: 233 sq. ft

Counted as living area: Yes

Heated: Yes Finished: Yes Enclosed: Yes Contiguous: Yes Permitted: Yes Wet space: No Addition: No Conversion: No