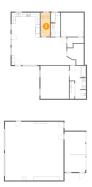

## Floor 1 - Electrical Room

Dimensions: 4'9" x 12'0"

Area: 57 sq. ft

Counted as living area: No

Heated: No Finished: No Enclosed: Yes Contiguous: Yes Permitted: Yes Wet space: No Addition: No Conversion: No