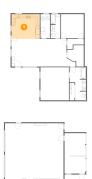

# 1 - Primary Bedroom

**Dimensions**: 14'2" x 16'5" **Area**: 233 sq. ft

Counted as living area: Yes

Heated: Yes Finished: Yes Enclosed: Yes Contiguous: Yes Permitted: Yes Wet space: No Addition: No Conversion: No