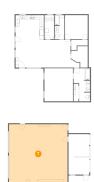

# Floor 1 - Garage

Dimensions: 29'2" x 29'3"

**Area**: 851 sq. ft

Counted as living area: No

Heated: No Finished: No Enclosed: Yes Contiguous: Yes Permitted: Yes Wet space: No Addition: No Conversion: No