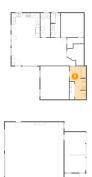

#### Floor 1 - Room

**Dimensions:** 8'3" x 10'8"

Area: 66 sq. ft

Counted as living area: Yes

Heated: Yes Finished: Yes Enclosed: Yes Contiguous: Yes Permitted: Yes Wet space: No Addition: No Conversion: No