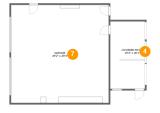

#### **Room dimensions**

Floor 1 Total sqft: 2513 Living area: 1338

| #  |                 | Dimensions     | sqft       | Counted as living area |
|----|-----------------|----------------|------------|------------------------|
| 1  | Primary Bedroom | 14'2" x 16'5"  | 233 sq. ft | Yes                    |
| 2  | Electrical Room | 4'9" x 12'0"   | 57 sq. ft  | No                     |
| 3  | Bedroom         | 11'4" x 12'0"  | 136 sq. ft | Yes                    |
| 4  | Covered Patio   | 10'4" x 20'1"  | 205 sq. ft | No                     |
| 5  | Kitchen         | 14'1" x 12'3"  | 173 sq. ft | Yes                    |
| 6  | Bath            | 4'9" x 12'0"   | 56 sq. ft  | Yes                    |
| 7  | Garage          | 29'2" x 29'3"  | 851 sq. ft | No                     |
| 8  | Bath            | 8'2" x 16'5"   | 107 sq. ft | Yes                    |
| 9  | Room            | 8'3" x 10'8"   | 66 sq. ft  | Yes                    |
| 10 | Living Room     | 31'10" x 13'9" | 391 sq. ft | Yes                    |

## Floor 1 - Covered Patio

Dimensions: 10'4" x 20'1"

Area: 205 sq. ft

Counted as living area: No

Heated: No Finished: Yes Enclosed: No Contiguous: Yes Permitted: Yes Wet space: No Addition: No Conversion: No

# Floor 1 - Garage

Dimensions: 29'2" x 29'3"

**Area**: 851 sq. ft

Counted as living area: No

Heated: No Finished: No Enclosed: Yes Contiguous: Yes Permitted: Yes Wet space: No Addition: No Conversion: No