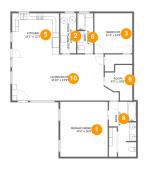

#### **Room dimensions**

Floor 1 Total sqft: 2513 Living area: 1338

| #  |                 | Dimensions     | sqft       | Counted as living area |
|----|-----------------|----------------|------------|------------------------|
| 1  | Primary Bedroom | 14'2" x 16'5"  | 233 sq. ft | Yes                    |
| 2  | Electrical Room | 4'9" x 12'0"   | 57 sq. ft  | No                     |
| 3  | Bedroom         | 11'4" x 12'0"  | 136 sq. ft | Yes                    |
| 4  | Covered Patio   | 10'4" x 20'1"  | 205 sq. ft | No                     |
| 5  | Kitchen         | 14'1" x 12'3"  | 173 sq. ft | Yes                    |
| 6  | Bath            | 4'9" x 12'0"   | 56 sq. ft  | Yes                    |
| 7  | Garage          | 29'2" x 29'3"  | 851 sq. ft | No                     |
| 8  | Bath            | 8'2" x 16'5"   | 107 sq. ft | Yes                    |
| 9  | Room            | 8'3" x 10'8"   | 66 sq. ft  | Yes                    |
| 10 | Living Room     | 31'10" x 13'9" | 391 sq. ft | Yes                    |

# 1 - Primary Bedroom

**Dimensions**: 14'2" x 16'5" **Area**: 233 sq. ft

Counted as living area: Yes

Heated: Yes Finished: Yes Enclosed: Yes Contiguous: Yes Permitted: Yes Wet space: No Addition: No Conversion: No

## Floor 1 - Electrical Room

Dimensions: 4'9" x 12'0"

Area: 57 sq. ft

Counted as living area: No

Heated: No Finished: No Enclosed: Yes Contiguous: Yes Permitted: Yes Wet space: No Addition: No Conversion: No

## 3 Floor 1 - Bedroom

Dimensions: 11'4" x 12'0"

**Area:** 136 sq. ft

Counted as living area: Yes

Heated: Yes Finished: Yes Enclosed: Yes Contiguous: Yes Permitted: Yes Wet space: No Addition: No Conversion: No

## 5 Floor 1 - Kitchen

Dimensions: 14'1" x 12'3"

Area: 173 sq. ft

Counted as living area: Yes

Heated: Yes Finished: Yes Enclosed: Yes Contiguous: Yes Permitted: Yes Wet space: No Addition: No Conversion: No

# 6 Floor 1 - Bath

Dimensions: 4'9" x 12'0"

Area: 56 sq. ft

Counted as living area: Yes

Heated: Yes Finished: Yes Enclosed: Yes Contiguous: Yes Permitted: Yes Wet space: Yes Addition: No Conversion: No

## Floor 1 - Bath

Dimensions: 8'2" x 16'5"

Area: 107 sq. ft

Counted as living area: Yes

Heated: Yes Finished: Yes Enclosed: Yes Contiguous: Yes Permitted: Yes Wet space: Yes Addition: No Conversion: No

#### Floor 1 - Room

**Dimensions:** 8'3" x 10'8"

Area: 66 sq. ft

Counted as living area: Yes

Heated: Yes Finished: Yes Enclosed: Yes Contiguous: Yes Permitted: Yes Wet space: No Addition: No Conversion: No

# Floor 1 - Living Room

**Dimensions:** 31'10" x 13'9"

Area: 391 sq. ft

Counted as living area: Yes

Heated: Yes Finished: Yes Enclosed: Yes Contiguous: Yes Permitted: Yes Wet space: No Addition: No Conversion: No