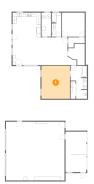

# 1 - Primary Bedroom

**Dimensions**: 14'2" x 16'5" **Area**: 233 sq. ft

Counted as living area: Yes

Heated: Yes Finished: Yes Enclosed: Yes Contiguous: Yes Permitted: Yes Wet space: No Addition: No Conversion: No