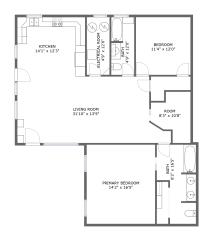

#### **Room dimensions**

Floor 1 Total sqft: 2513 Living area: 1338

| #  |                 | Dimensions     | sqft       | Counted as living area |
|----|-----------------|----------------|------------|------------------------|
| 1  | Primary Bedroom | 14'2" x 16'5"  | 233 sq. ft | Yes                    |
| 2  | Electrical Room | 4'9" x 12'0"   | 57 sq. ft  | No                     |
| 3  | Bedroom         | 11'4" x 12'0"  | 136 sq. ft | Yes                    |
| 4  | Covered Patio   | 10'4" x 20'1"  | 205 sq. ft | No                     |
| 5  | Kitchen         | 14'1" x 12'3"  | 173 sq. ft | Yes                    |
| 6  | Bath            | 4'9" x 12'0"   | 56 sq. ft  | Yes                    |
| 7  | Garage          | 29'2" x 29'3"  | 851 sq. ft | No                     |
| 8  | Bath            | 8'2" x 16'5"   | 107 sq. ft | Yes                    |
| 9  | Room            | 8'3" x 10'8"   | 66 sq. ft  | Yes                    |
| 10 | Living Room     | 31'10" x 13'9" | 391 sq. ft | Yes                    |

# 1 - Primary Bedroom

**Dimensions**: 14'2" x 16'5" **Area**: 233 sq. ft

Counted as living area: Yes

Heated: Yes Finished: Yes Enclosed: Yes Contiguous: Yes Permitted: Yes Wet space: No Addition: No Conversion: No

## Floor 1 - Electrical Room

Dimensions: 4'9" x 12'0"

Area: 57 sq. ft

Counted as living area: No

Heated: No Finished: No Enclosed: Yes Contiguous: Yes Permitted: Yes Wet space: No Addition: No Conversion: No

## 3 Floor 1 - Bedroom

Dimensions: 11'4" x 12'0"

**Area:** 136 sq. ft

Counted as living area: Yes

Heated: Yes Finished: Yes Enclosed: Yes Contiguous: Yes Permitted: Yes Wet space: No Addition: No Conversion: No

## 5 Floor 1 - Kitchen

Dimensions: 14'1" x 12'3"

Area: 173 sq. ft

Counted as living area: Yes

Heated: Yes Finished: Yes Enclosed: Yes Contiguous: Yes Permitted: Yes Wet space: No Addition: No Conversion: No

# 6 Floor 1 - Bath

Dimensions: 4'9" x 12'0"

Area: 56 sq. ft

Counted as living area: Yes

Heated: Yes Finished: Yes Enclosed: Yes Contiguous: Yes Permitted: Yes Wet space: Yes Addition: No Conversion: No

## Floor 1 - Bath

Dimensions: 8'2" x 16'5"

Area: 107 sq. ft

Counted as living area: Yes

Heated: Yes Finished: Yes Enclosed: Yes Contiguous: Yes Permitted: Yes Wet space: Yes Addition: No Conversion: No

#### Floor 1 - Room

**Dimensions:** 8'3" x 10'8"

Area: 66 sq. ft

Counted as living area: Yes

Heated: Yes Finished: Yes Enclosed: Yes Contiguous: Yes Permitted: Yes Wet space: No Addition: No Conversion: No

# Floor 1 - Living Room

**Dimensions:** 31'10" x 13'9"

Area: 391 sq. ft

Counted as living area: Yes

Heated: Yes Finished: Yes Enclosed: Yes Contiguous: Yes Permitted: Yes Wet space: No Addition: No Conversion: No