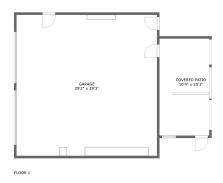

#### **Room dimensions**

Floor 1 Total sqft: 2513 Living area: 1338

| #  |                 | Dimensions     | sqft       | Counted as living area |
|----|-----------------|----------------|------------|------------------------|
| 1  | Primary Bedroom | 14'2" x 16'5"  | 233 sq. ft | Yes                    |
| 2  | Electrical Room | 4'9" x 12'0"   | 57 sq. ft  | No                     |
| 3  | Bedroom         | 11'4" x 12'0"  | 136 sq. ft | Yes                    |
| 4  | Covered Patio   | 10'4" x 20'1"  | 205 sq. ft | No                     |
| 5  | Kitchen         | 14'1" x 12'3"  | 173 sq. ft | Yes                    |
| 6  | Bath            | 4'9" x 12'0"   | 56 sq. ft  | Yes                    |
| 7  | Garage          | 29'2" x 29'3"  | 851 sq. ft | No                     |
| 8  | Bath            | 8'2" x 16'5"   | 107 sq. ft | Yes                    |
| 9  | Room            | 8'3" x 10'8"   | 66 sq. ft  | Yes                    |
| 10 | Living Room     | 31'10" x 13'9" | 391 sq. ft | Yes                    |

## Floor 1 - Covered Patio

Dimensions: 10'4" x 20'1"

Area: 205 sq. ft

Counted as living area: No

Heated: No Finished: Yes Enclosed: No Contiguous: Yes Permitted: Yes Wet space: No Addition: No Conversion: No

# Floor 1 - Garage

Dimensions: 29'2" x 29'3"

**Area**: 851 sq. ft

Counted as living area: No

Heated: No Finished: No Enclosed: Yes Contiguous: Yes Permitted: Yes Wet space: No Addition: No Conversion: No