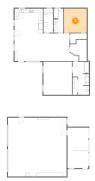

## 3 Floor 1 - Bedroom

Dimensions: 11'4" x 12'0"

**Area:** 136 sq. ft

Counted as living area: Yes

Heated: Yes Finished: Yes Enclosed: Yes Contiguous: Yes Permitted: Yes Wet space: No Addition: No Conversion: No