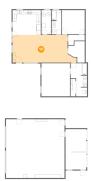

#### **Room dimensions**

Floor 1 Total sqft: 2513 Living area: 1338

| #  |                 | Dimensions     | sqft       | Counted as living area |
|----|-----------------|----------------|------------|------------------------|
| 1  | Primary Bedroom | 14'2" x 16'5"  | 233 sq. ft | Yes                    |
| 2  | Electrical Room | 4'9" x 12'0"   | 57 sq. ft  | No                     |
| 3  | Bedroom         | 11'4" x 12'0"  | 136 sq. ft | Yes                    |
| 4  | Covered Patio   | 10'4" x 20'1"  | 205 sq. ft | No                     |
| 5  | Kitchen         | 14'1" x 12'3"  | 173 sq. ft | Yes                    |
| 6  | Bath            | 4'9" x 12'0"   | 56 sq. ft  | Yes                    |
| 7  | Garage          | 29'2" x 29'3"  | 851 sq. ft | No                     |
| 8  | Bath            | 8'2" x 16'5"   | 107 sq. ft | Yes                    |
| 9  | Room            | 8'3" x 10'8"   | 66 sq. ft  | Yes                    |
| 10 | Living Room     | 31'10" x 13'9" | 391 sq. ft | Yes                    |