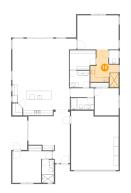

#### 🦻 Floor 1 - Bedroom

Dimensions: 5.06 m x 4.04 m Area: 16 m2 Counted as living area: Yes Heated: Yes Finished: Yes Enclosed: Yes Contiguous: Yes Permitted: Yes Wet space: No Addition: No Conversion: No