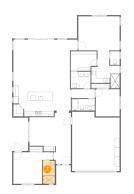

## **Floor 1** - Garage

Dimensions: 6.08 m x 7.57 m Area: 44 m2 Counted as living area: No Heated: No Finished: No Enclosed: Yes Contiguous: Yes Permitted: Yes Wet space: No Addition: No Conversion: No