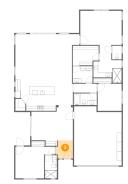

Floor 1 - Pantry

Dimensions: 1.28 m x 1.54 m Area: 2 m2 Counted as living area: Yes Heated: Yes Finished: Yes Enclosed: Yes Contiguous: Yes Permitted: Yes Wet space: No Addition: No Conversion: No