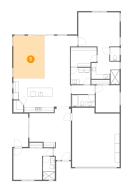

# 5 Floor 1 - Living Room

Dimensions: 4.02 m x 5.50 m Area: 22 m2 Counted as living area: Yes Heated: Yes Finished: Yes Enclosed: Yes Contiguous: Yes Permitted: Yes Wet space: No Addition: No Conversion: No