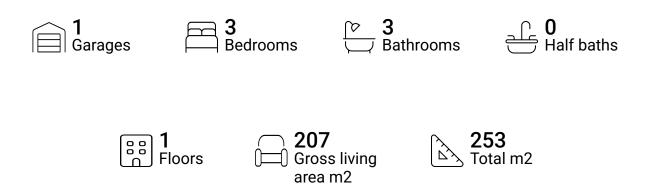

### **Property summary**







### **Room dimensions**

Floor 1

Total m2: 253 Living area: 207

| #  |             | Dimensions      | m2    | Counted as living area |
|----|-------------|-----------------|-------|------------------------|
| 1  | Hall        | 2.97 m x 1.13 m | 3 m2  | Yes                    |
| 2  | W.I.C.      | 3.31 m x 2.51 m | 8 m2  | Yes                    |
| 3  | Foyer       | 2.18 m x 2.31 m | 5 m2  | Yes                    |
| 4  | Bath        | 2.97 m x 1.48 m | 4 m2  | Yes                    |
| 5  | Living Room | 4.02 m x 5.50 m | 22 m2 | Yes                    |
| 6  | Pantry      | 1.28 m x 1.54 m | 2 m2  | Yes                    |
| 7  | Bath        | 1.55 m x 2.95 m | 5 m2  | Yes                    |
| 8  | Office      | 5.29 m x 4.36 m | 22 m2 | Yes                    |
| 9  | B