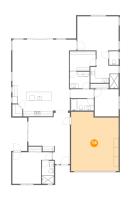

# 5 Floor 1 - Living Room

Dimensions: 4.02 m x 5.50 m Area: 22 m2 Counted as living area: Yes Heated: Yes Finished: Yes Enclosed: Yes Contiguous: Yes Permitted: Yes Wet space: No Addition: No Conversion: No