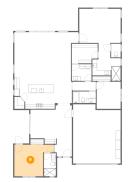

#### Floor 1 - Laundry

Dimensions: 2.53 m x 2.14 m Area: 5 m2 Counted as living area: Yes Heated: Yes Finished: Yes Enclosed: Yes Contiguous: Yes Permitted: Yes Wet space: No Addition: No Conversion: No