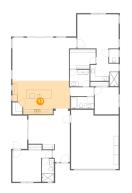

# 5 Floor 1 - Living Room

Dimensions: 4.02 m x 5.50 m Area: 22 m2 Counted as living area: Yes Heated: Yes Finished: Yes Enclosed: Yes Contiguous: Yes Permitted: Yes Wet space: No Addition: No Conversion: No