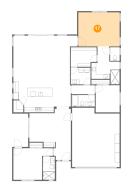

### Floor 1 - Primary Bedroom

Dimensions: 5.28 m x 4.36 m Area: 23 m2 Counted as living area: Yes Heated: Yes Finished: Yes Enclosed: Yes Contiguous: Yes Permitted: Yes Wet space: No Addition: No Conversion: No