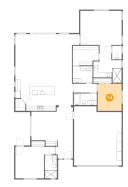

## **Floor** 1 - WC

Dimensions: 1.22 m x 1.73 m Area: 2 m2 Counted as living area: Yes Heated: Yes Finished: Yes Enclosed: Yes Contiguous: Yes Permitted: Yes Wet space: Yes Addition: No Conversion: No