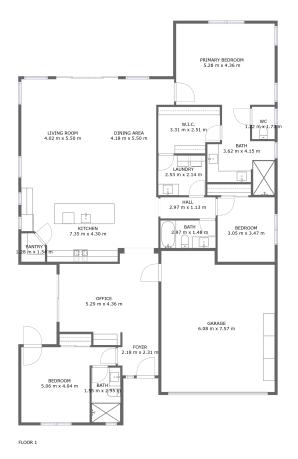

### **Room dimensions**

Floor 1

Total m2: 253 Living area: 207

| #  |             | Dimensions      | m2    | Counted as living area |
|----|-------------|-----------------|-------|------------------------|
| 1  | Hall        | 2.97 m x 1.13 m | 3 m2  | Yes                    |
| 2  | W.I.C.      | 3.31 m x 2.51 m | 8 m2  | Yes                    |
| 3  | Foyer       | 2.18 m x 2.31 m | 5 m2  | Yes                    |
| 4  | Bath        | 2.97 m x 1.48 m | 4 m2  | Yes                    |
| 5  | Living Room | 4.02 m x 5.50 m | 22 m2 | Yes                    |
| 6  | Pantry      | 1.28 m x 1.54 m | 2 m2  | Yes                    |
| 7  | Bath        | 1.55 m x 2.95 m | 5 m2  | Yes                    |
| 8  | Office      | 5.29 m x 4.36 m | 22 m2 | Yes                    |
| 9  | Bedroom     | 5.06 m x 4.04 m | 16 m2 | Yes                    |
| 10 | Dining Area | 4.18 m x 5.50 m | 19 m2 | Yes                    |
| 11 | WC          | 1.22 m x 1.73 m | 2 m2  | Yes                    |

Scan captured on Wed, 12 Mar 2025 22:45:29 GMT

Information is calculated by Cubicasa technology deemed highly reliable but not guaranteed.

| #  |                 | Dimensions      | m2    | Counted as living area |
|----|-----------------|-----------------|-------|------------------------|
| 12 | Bedroom         | 3.05 m x 3.47 m | 11 m2 | Yes                    |
| 13 | Kitchen         | 7.35 m x 4.30 m | 28 m2 | Yes                    |
| 14 | Garage          | 6.08 m x 7.57 m | 44 m2 | No                     |
| 15 | Laundry         | 2.53 m x 2.14 m | 5 m2  | Yes                    |
| 16 | Bath            | 3.62 m x 4.15 m | 12 m2 | Yes                    |
| 17 | Primary Bedroom | 5.28 m x 4.36 m | 23 m2 | Yes                    |