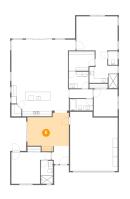

#### 😳 Floor 1 - Dining Area

Dimensions: 4.18 m x 5.50 m Area: 19 m2 Counted as living area: Yes Heated: Yes Finished: Yes Enclosed: Yes Contiguous: Yes Permitted: Yes Wet space: No Addition: No Conversion: No