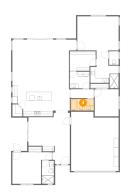

Floor 1 - Pantry

Dimensions: 1.28 m x 1.54 m Area: 2 m2 Counted as living area: Yes Heated: Yes Finished: Yes Enclosed: Yes Contiguous: Yes Permitted: Yes Wet space: No Addition: No Conversion: No