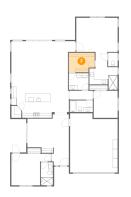

#### 🦻 Floor 1 - Bedroom

Dimensions: 5.06 m x 4.04 m Area: 16 m2 Counted as living area: Yes Heated: Yes Finished: Yes Enclosed: Yes Contiguous: Yes Permitted: Yes Wet space: No Addition: No Conversion: No