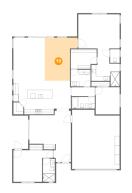

Powered by

**Dimensions:** 2.97 m x 1.13 m Area: 3 m2 Counted as living area: Yes

Heated: Yes Finished: Yes Enclosed: Yes Contiguous: Yes Permitted: Yes Wet space: No Addition: No Conversion: No

2 Floor 1 - W.I.C.