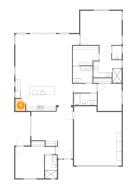

Powered by

**Dimensions:** 2.97 m x 1.13 m Area: 3 m2 Counted as living area: Yes

Heated: Yes Finished: Yes Enclosed: Yes Contiguous: Yes Permitted: Yes Wet space: No Addition: No Conversion: No

2 Floor 1 - W.I.C.