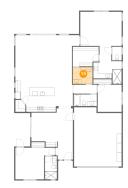

#### Floor 1 - Bath

Dimensions: 1.55 m x 2.95 m Area: 5 m2 Counted as living area: Yes Heated: Yes Finished: Yes Enclosed: Yes Contiguous: Yes Permitted: Yes Wet space: Yes Addition: No Conversion: No

Dimensions: 5.29 m x 4.36 m Area: 22 m2 Counted as living area: Yes Heated: Yes Finished: Yes Enclosed: Yes Contiguous: Yes Permitted: Yes Wet space: No Addition: No Conversion: No