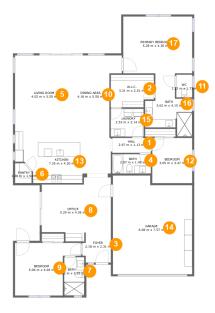

### **Room dimensions**

Floor 1

Total m2: 253 Living area: 207

| #  |             | Dimensions      | m2    | Counted as living area |
|----|-------------|-----------------|-------|------------------------|
| 1  | Hall        | 2.97 m x 1.13 m | 3 m2  | Yes                    |
| 2  | W.I.C.      | 3.31 m x 2.51 m | 8 m2  | Yes                    |
| 3  | Foyer       | 2.18 m x 2.31 m | 5 m2  | Yes                    |
| 4  | Bath        | 2.97 m x 1.48 m | 4 m2  | Yes                    |
| 5  | Living Room | 4.02 m x 5.50 m | 22 m2 | Yes                    |
| 6  | Pantry      | 1.28 m x 1.54 m | 2 m2  | Yes                    |
| 7  | Bath        | 1.55 m x 2.95 m | 5 m2  | Yes                    |
| 8  | Office      | 5.29 m x 4.36 m | 22 m2 | Yes                    |
| 9  | Bedroom     | 5.06 m x 4.04 m | 16 m2 | Yes                    |
| 10 | Dining Area | 4.18 m x 5.50 m | 19 m2 | Yes                    |
| 11 | WC          | 1.22 m x 1.73 m | 2 m2  | Yes                    |

Scan captured on Wed, 12 Mar 2025 22:45:29 GMT

Information is calculated by Cubicasa technology deemed highly reliable but not guaranteed.

| #  |                 | Dimensions      | m2    | Counted as living area |
|----|-----------------|-----------------|-------|------------------------|
| 12 | Bedroom         | 3.05 m x 3.47 m | 11 m2 | Yes                    |
| 13 | Kitchen         | 7.35 m x 4.30 m | 28 m2 | Yes                    |
| 14 | Garage          | 6.08 m x 7.57 m | 44 m2 | No                     |
| 15 | Laundry         | 2.53 m x 2.14 m | 5 m2  | Yes                    |
| 16 | Bath            | 3.62 m x 4.15 m | 12 m2 | Yes                    |
| 17 | Primary Bedroom | 5.28 m x 4.36 m | 23 m2 | Yes                    |