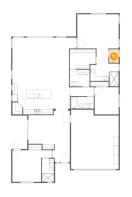

#### 🦻 Floor 1 - Bedroom

Dimensions: 5.06 m x 4.04 m Area: 16 m2 Counted as living area: Yes Heated: Yes Finished: Yes Enclosed: Yes Contiguous: Yes Permitted: Yes Wet space: No Addition: No Conversion: No