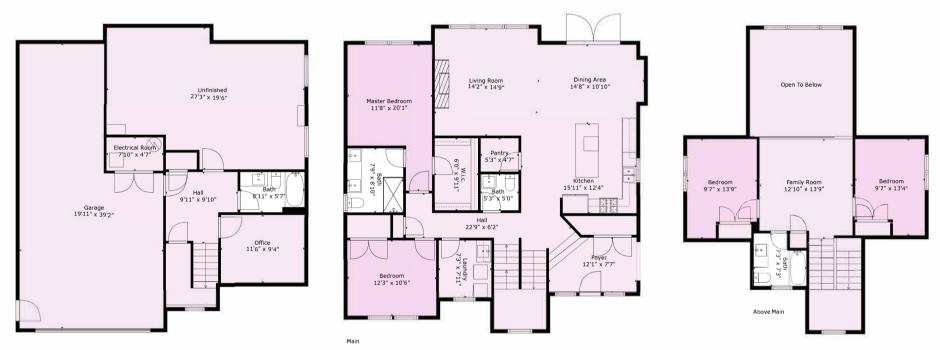

## Estimated areas

BELOW MAIN : 416 sq. ft (UNFINISHED : 436 sq. ft) MAIN FLOOR : 1565 sq. ft ABOVE MAIN : 645 sq. ft

Total Finished 2626 sq. ft

Measurements Are Calculated By Cubicasa Technology. Deemed Highly Reliable But Not Guaranteed.

## Estimated areas

BELOW MAIN : 416 sq. ft (UNFINISHED : 436 sq. ft) MAIN FLOOR : 1565 sq. ft ABOVE MAIN : 645 sq. ft

Total Finished 2626 sq. ft