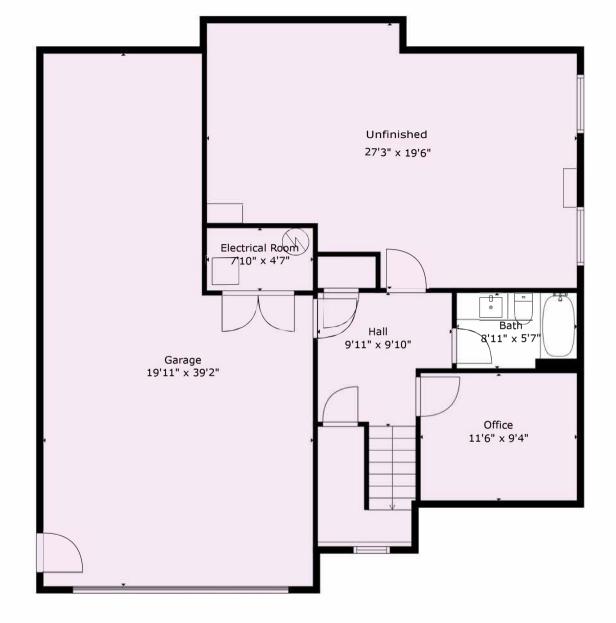

## Estimated areas

BELOW MAIN : 416 sq. ft (UNFINISHED : 436 sq. ft) MAIN FLOOR : 1565 sq. ft ABOVE MAIN : 645 sq. ft

Total Finished 2626 sq. ft

Measurements Are Calculated By Cubicasa Technology. Deemed Highly Reliable But Not Guaranteed.

## Estimated areas

BELOW MAIN : 416 sq. ft (UNFINISHED : 436 sq. ft) MAIN FLOOR : 1565 sq. ft ABOVE MAIN : 645 sq. ft

Total Finished 2626 sq. ft