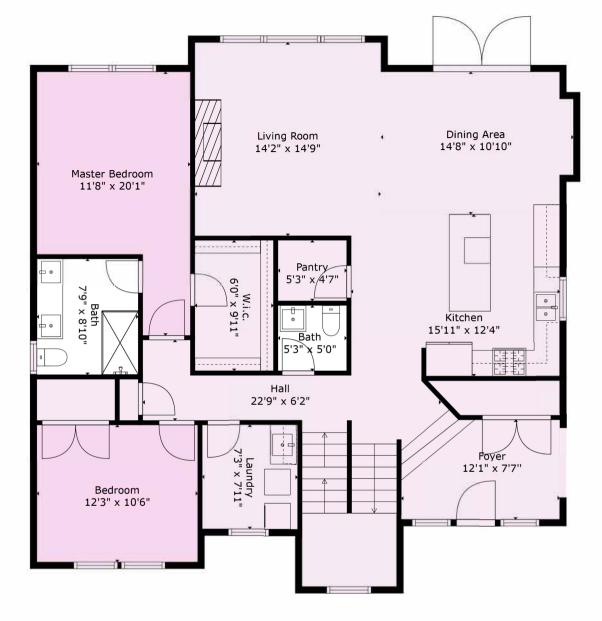

## Estimated areas

BELOW MAIN : 416 sq. ft (UNFINISHED : 436 sq. ft) MAIN FLOOR : 1565 sq. ft ABOVE MAIN : 645 sq. ft

Total Finished 2626 sq. ft

Measurements Are Calculated By Cubicasa Technology. Deemed Highly Reliable But Not Guaranteed.

## Estimated areas

BELOW MAIN : 416 sq. ft (UNFINISHED : 436 sq. ft) MAIN FLOOR : 1565 sq. ft ABOVE MAIN : 645 sq. ft

Total Finished 2626 sq. ft