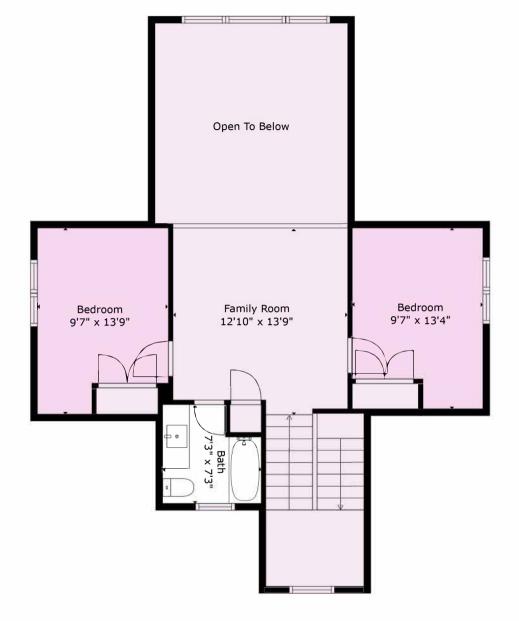

## Estimated areas

BELOW MAIN : 416 sq. ft (UNFINISHED : 436 sq. ft) MAIN FLOOR : 1565 sq. ft ABOVE MAIN : 645 sq. ft

Total Finished 2626 sq. ft

Measurements Are Calculated By Cubicasa Technology. Deemed Highly Reliable But Not Guaranteed.

## Estimated areas

BELOW MAIN : 416 sq. ft (UNFINISHED : 436 sq. ft) MAIN FLOOR : 1565 sq. ft ABOVE MAIN : 645 sq. ft

Total Finished 2626 sq. ft