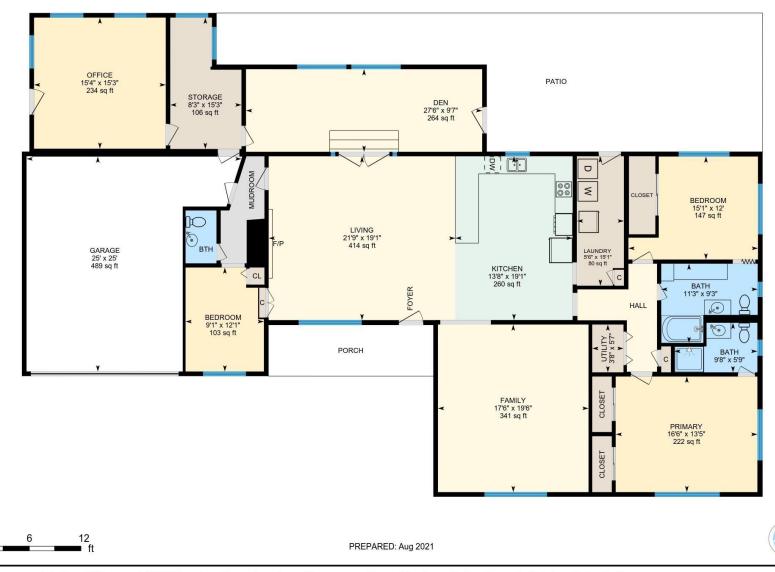

#### **Room Measurements**

Only major rooms are listed. Some listed rooms may be excluded from total interior floor area (e.g. garage). Room dimensions are largest length and width; parts of room may be smaller. Room area is not always equal to product of length and width.

## MAIN FLOOR

Bath: 9'3" x 11'3" (9.2' x 11.2') | 83 sq ft Bath: 5'9" x 9'8" (5.8' x 9.7') | 45 sq ft Bedroom: 12' x 15'1" (12' x 15.1') | 147 sq ft Bedroom: 12'1" x 9'1" (12.1' x 9.1') | 103 sq ft Bth: 6'2" x 3'7" (6.1' x 3.6') | 22 sq ft Den: 9'7" x 27'6" (9.6' x 27.5') | 264 sq ft Family: 19'6" x 17'6" (19.5' x 17.5') | 341 sq ft Garage: 25' x 25' (25' x 25') | 489 sq ft Kitchen: 19'1" x 13'8" (19.1' x 13.6') | 260 sq ft Laundry: 15'1" x 5'6" (15.1' x 5.5') | 80 sq ft Living: 19'1" x 21'9" (19.1' x 21.7') | 414 sq ft Office: 15'3" x 15'4" (15.2' x 15.3') | 234 sq ft Primary: 13'5" x 16'6" (13.4' x 16.5') | 222 sq ft Storage: 15'3" x 8'3" (15.3' x 8.3') | 106 sq ft Utility: 5'7" x 3'8" (5.6' x 3.6') | 20 sq ft

# MAIN FLOOR

Interior Area: 2658.03 sq ft Excluded Area: 488.94 sq ft Perimeter Wall Length: 305 ft Perimeter Wall Thickness: 6.5 in Exterior Area: 2823.16 sq ft Total Above Grade Floor Area Main Building Exterior: 2823.16 sq ft