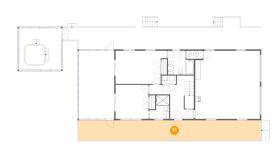

#### Floor 1 - Porch

Dimensions: 67'3" x 7'4"

Area: 496 sq. ft

Counted as living area: No