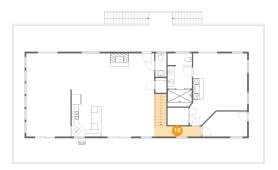

### <sup>15</sup> Floor 2 - Hall

Dimensions: 14'1" x 3'5" Area: 79 sq. ft

Counted as living area: Yes

Heated: Yes Finished: Yes Enclosed: Yes Contiguous: Yes Permitted: Yes Wet space: No Addition: No Conversion: No