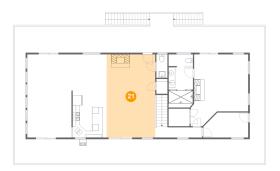

### 4 Floor 2 - Living Room

Dimensions: 14'8" x 25'1"

**Area:** 367 sq. ft

Counted as living area: Yes

Heated: Yes Finished: Yes Enclosed: Yes Contiguous: Yes Permitted: Yes Wet space: No Addition: No Conversion: No