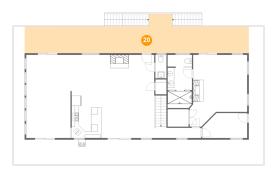

#### 20 Floor 2 - Covered Deck

Dimensions: 67'8" x 11'10"

Area: 568 sq. ft

Counted as living area: No

#### <sup>20</sup> Floor 2 - Kitchen

Dimensions: 10'3" x 12'8"

Area: 130 sq. ft

Counted as living area: Yes

Heated: Yes Finished: Yes Enclosed: Yes Contiguous: Yes Permitted: Yes Wet space: No Addition: No Conversion: No