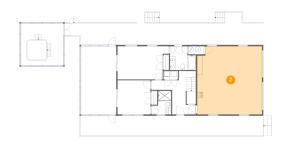

### 4 Floor 2 - Living Room

Dimensions: 14'8" x 25'1"

**Area:** 367 sq. ft

Counted as living area: Yes

Heated: Yes Finished: Yes Enclosed: Yes Contiguous: Yes Permitted: Yes Wet space: No Addition: No Conversion: No