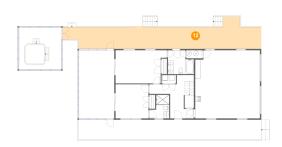

#### 5 Floor 1 - Screened Porch

Dimensions: 15'7" x 15'4"

Area: 239 sq. ft

Counted as living area: No

6 Floor 1 - Foyer

Dimensions: 8'9" x 15'11"

**Area:** 109 sq. ft

Counted as living area: Yes