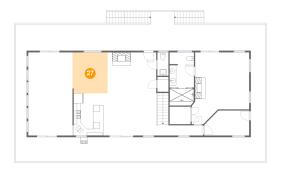

#### 27

#### Floor 2 - Dining Area

Dimensions: 10'7" x 12'4"

**Area:** 131 sq. ft

Counted as living area: Yes

Heated: Yes Finished: Yes Enclosed: Yes Contiguous: Yes Permitted: Yes Wet space: No Addition: No Conversion: No