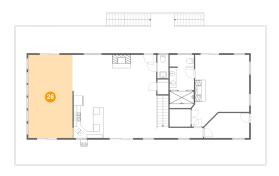

### Floor 2 - Family Room

Dimensions: 13'4" x 25'1"

**Area:** 335 sq. ft

Counted as living area: Yes