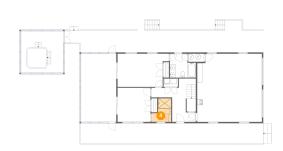

### Floor 1 - Laundry

Dimensions: 5'3" x 3'1"

Area: 16 sq. ft

Counted as living area: Yes

Heated: Yes Finished: Yes Enclosed: Yes Contiguous: Yes Permitted: Yes Wet space: No Addition: No Conversion: No