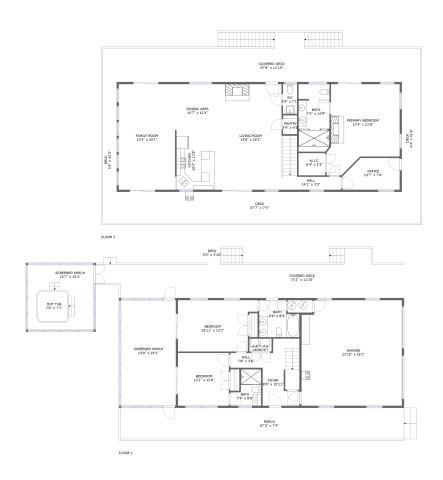

#### **Room dimensions**

Floor 1 Total sqft: 3090 Living area: 767

| #  |                | Dimensions     | sqft       | Counted as living area |
|----|----------------|----------------|------------|------------------------|
| 1  | Hall           | 7'8" x 3'6"    | 27 sq. ft  | Yes                    |
| 2  | Garage         | 23'10" x 25'1" | 586 sq. ft | No                     |
| 3  | Bedroom        | 18'11" x 12'2" | 209 sq. ft | Yes                    |
| 4  | Bath           | 7'4" x 8'8"    | 50 sq. ft  | Yes                    |
| 5  | Screened Porch | 15'7" x 15'4"  | 239 sq. ft | No                     |
| 6  | Foyer          | 8'9" x 15'11"  | 109 sq. ft | Yes                    |
| 7  | Hot Tub        | 7'0" x 7'1"    | 49 sq. ft  | No                     |
| 8  | Deck           | 5'0" x 3'10"   | 19 sq. ft  | No                     |
| 9  | Laundry        | 5'3" x 3'1"    | 16 sq. ft  | Yes                    |
| 10 | Bedroom        | 12'1" x 12'6"  | 152 sq. ft | Yes                    |
| 11 | Porch          | 67'3" x 7'4"   | 496 sq. ft | No                     |

| #  |                | Dimensions     | sqft       | Counted as living area |
|----|----------------|----------------|------------|------------------------|
| 12 | Covered Deck   | 73'1" x 11'10" | 590 sq. ft | No                     |
| 13 | Screened Porch | 13'0" x 25'1"  | 326 sq. ft | No                     |
| 14 | Bath           | 9'6" x 8'9"    | 74 sq. ft  | Yes                    |

#### **Room dimensions**

Floor 2 Total sqft: 3147 Living area: 1762

| #  |                 | Dimensions     | sqft       | Counted as living area |
|----|-----------------|----------------|------------|------------------------|
| 15 | Hall            | 14'1" x 3'5"   | 79 sq. ft  | Yes                    |
| 16 | Bath            | 7'4" x 14'9"   | 115 sq. ft | Yes                    |
| 17 | Pantry          | 3'4" x 4'5"    | 15 sq. ft  | Yes                    |
| 18 | W.I.C.          | 6'4" x 5'3"    | 33 sq. ft  | Yes                    |
| 19 | Deck            | 67'7" x 7'4"   | 500 sq. ft | No                     |
| 20 | Covered Deck    | 67'8" x 11'10" | 568 sq. ft | No                     |
| 21 | Living Room     | 14'8" x 25'1"  | 367 sq. ft | Yes                    |
| 22 | Primary Bedroom | 17'4" x 21'8"  | 307 sq. ft | Yes                    |
| 23 | Deck            | 3'4" x 41'5"   | 137 sq. ft | No                     |
| 24 | Office          | 13'7" x 7'6"   | 93 sq. ft  | Yes                    |
| 25 | WC              | 3'4" x 7'1"    | 24 sq. ft  | Yes                    |