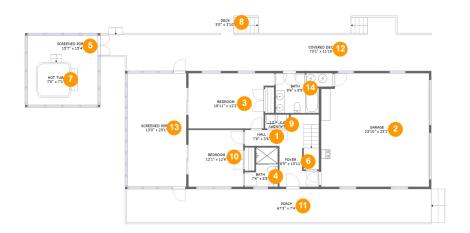

#### **Room dimensions**

Floor 1 Total sqft: 3090 Living area: 767

| #  |                | Dimensions     | sqft       | Counted as living area |
|----|----------------|----------------|------------|------------------------|
| 1  | Hall           | 7'8" x 3'6"    | 27 sq. ft  | Yes                    |
| 2  | Garage         | 23'10" x 25'1" | 586 sq. ft | No                     |
| 3  | Bedroom        | 18'11" x 12'2" | 209 sq. ft | Yes                    |
| 4  | Bath           | 7'4" x 8'8"    | 50 sq. ft  | Yes                    |
| 5  | Screened Porch | 15'7" x 15'4"  | 239 sq. ft | No                     |
| 6  | Foyer          | 8'9" x 15'11"  | 109 sq. ft | Yes                    |
| 7  | Hot Tub        | 7'0" x 7'1"    | 49 sq. ft  | No                     |
| 8  | Deck           | 5'0" x 3'10"   | 19 sq. ft  | No                     |
| 9  | Laundry        | 5'3" x 3'1"    | 16 sq. ft  | Yes                    |
| 10 | Bedroom        | 12'1" x 12'6"  | 152 sq. ft | Yes                    |
| 11 | Porch          | 67'3" x 7'4"   | 496 sq. ft | No                     |

| #  |                | Dimensions     | sqft       | Counted as living area |
|----|----------------|----------------|------------|------------------------|
| 12 | Covered Deck   | 73'1" x 11'10" | 590 sq. ft | No                     |
| 13 | Screened Porch | 13'0" x 25'1"  | 326 sq. ft | No                     |
| 14 | Bath           | 9'6" x 8'9"    | 74 sq. ft  | Yes                    |

#### Floor 1 - Hall

Dimensions: 7'8" x 3'6" Area: 27 sq. ft

Counted as living area: Yes

Heated: Yes Finished: Yes Enclosed: Yes Contiguous: Yes Permitted: Yes Wet space: No Addition: No Conversion: No

### Floor 1 - Garage

Dimensions: 23'10" x 25'1"

Area: 586 sq. ft

Counted as living area: No

3 Floor 1 - Bedroom

Dimensions: 18'11" x 12'2"

**Area:** 209 sq. ft

Counted as living area: Yes

Heated: Yes Finished: Yes Enclosed: Yes Contiguous: Yes Permitted: Yes Wet space: No Addition: No Conversion: No

#### 4 Floor 1 - Bath

Dimensions: 7'4" x 8'8"

Area: 50 sq. ft

Counted as living area: Yes

Heated: Yes Finished: Yes Enclosed: Yes Contiguous: Yes Permitted: Yes Wet space: Yes Addition: No Conversion: No

#### 5 Floor 1 - Screened Porch

Dimensions: 15'7" x 15'4"

Area: 239 sq. ft

Counted as living area: No

6 Floor 1 - Foyer

Dimensions: 8'9" x 15'11"

**Area:** 109 sq. ft

Counted as living area: Yes

#### Floor 1 - Hot Tub

Dimensions: 7'0" x 7'1"

Area: 49 sq. ft

Counted as living area: No

Heated: No Finished: No Enclosed: No Contiguous: Yes Permitted: No Wet space: No Addition: No Conversion: No

#### Floor 1 - Deck

**Dimensions:** 5'0" x 3'10"

Area: 19 sq. ft

Counted as living area: No

### Floor 1 - Laundry

Dimensions: 5'3" x 3'1"

Area: 16 sq. ft

Counted as living area: Yes

Heated: Yes Finished: Yes Enclosed: Yes Contiguous: Yes Permitted: Yes Wet space: No Addition: No Conversion: No

#### Floor 1 - Bedroom

Dimensions: 12'1" x 12'6"

**Area:** 152 sq. ft

Counted as living area: Yes

Heated: Yes Finished: Yes Enclosed: Yes Contiguous: Yes Permitted: Yes Wet space: No Addition: No Conversion: No

#### Floor 1 - Porch

Dimensions: 67'3" x 7'4"

Area: 496 sq. ft

Counted as living area: No