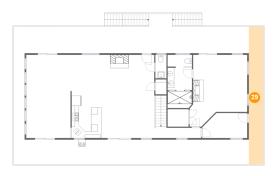

#### 2 Floor 2 - Deck

Dimensions: 4'4" x 41'6"

Area: 182 sq. ft

Counted as living area: No