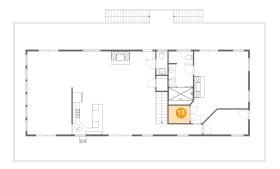

#### 4 Floor 1 - Bath

Dimensions: 7'4" x 8'8"

Area: 50 sq. ft

Counted as living area: Yes

Heated: Yes Finished: Yes Enclosed: Yes Contiguous: Yes Permitted: Yes Wet space: Yes Addition: No Conversion: No