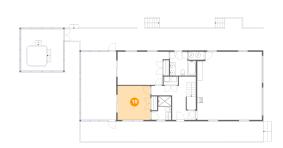

### Floor 1 - Garage

Dimensions: 23'10" x 25'1"

Area: 586 sq. ft

Counted as living area: No

3 Floor 1 - Bedroom

Dimensions: 18'11" x 12'2"

**Area:** 209 sq. ft

Counted as living area: Yes