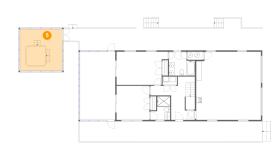

#### Floor 1 - Hot Tub

Dimensions: 7'0" x 7'1"

Area: 49 sq. ft

Counted as living area: No

Heated: No Finished: No Enclosed: No Contiguous: Yes Permitted: No Wet space: No Addition: No Conversion: No