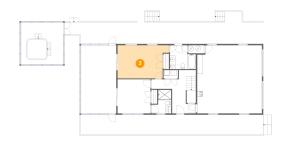

#### 22 Floor 2 - Primary Bedroom

Dimensions: 17'4" x 21'8"

Area: 307 sq. ft

Counted as living area: Yes

Heated: Yes Finished: Yes Enclosed: Yes Contiguous: Yes Permitted: Yes Wet space: No Addition: No Conversion: No