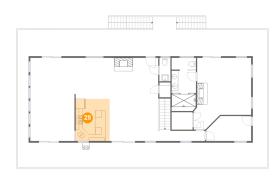

#### <sup>20</sup> Floor 2 - Kitchen

Dimensions: 10'3" x 12'8"

Area: 130 sq. ft

Counted as living area: Yes

Heated: Yes Finished: Yes Enclosed: Yes Contiguous: Yes Permitted: Yes Wet space: No Addition: No Conversion: No