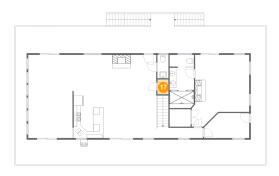

#### Floor 2 - Pantry

Dimensions: 3'4" x 4'5"

Area: 15 sq. ft

Counted as living area: Yes

Floor 2 - W.I.C.

Dimensions: 6'4" x 5'3" Area: 33 sq. ft

Counted as living area: Yes

Heated: Yes Finished: Yes Enclosed: Yes Contiguous: Yes Permitted: Yes Wet space: No Addition: No Conversion: No