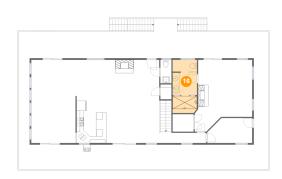

#### Floor 2 - Pantry

Dimensions: 3'4" x 4'5"

Area: 15 sq. ft

Counted as living area: Yes

Floor 2 - W.I.C.

Dimensions: 6'4" x 5'3" Area: 33 sq. ft

Counted as living area: Yes

Heated: Yes Finished: Yes Enclosed: Yes Contiguous: Yes Permitted: Yes Wet space: No Addition: No Conversion: No