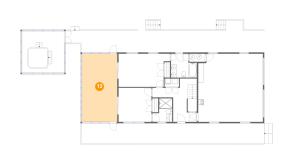

### Floor 1 - Garage

Dimensions: 23'10" x 25'1"

Area: 586 sq. ft

Counted as living area: No

3 Floor 1 - Bedroom

Dimensions: 18'11" x 12'2"

**Area:** 209 sq. ft

Counted as living area: Yes