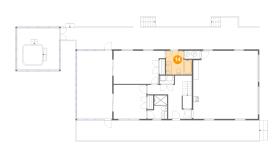

#### Floor 1 - Hall

Dimensions: 7'8" x 3'6" Area: 27 sq. ft

Counted as living area: Yes

Heated: Yes Finished: Yes Enclosed: Yes Contiguous: Yes Permitted: Yes Wet space: No Addition: No Conversion: No