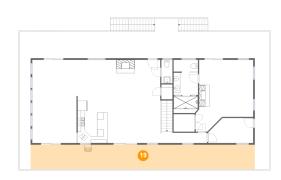

#### Floor 1 - Porch

Dimensions: 67'3" x 7'4"

Area: 496 sq. ft

Counted as living area: No

#### 1 Floor 1 - Screened Porch

**Dimensions:** 13'0" x 25'1"

Area: 326 sq. ft

Counted as living area: No

Heated: No Finished: Yes Enclosed: No Contiguous: Yes Permitted: Yes Wet space: No Addition: No Conversion: No