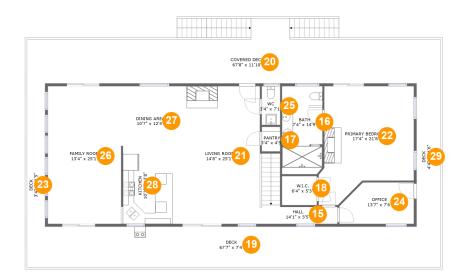

#### **Room dimensions**

Floor 2 Total sqft: 3147 Living area: 1762

| #  |                 | Dimensions     | sqft       | Counted as living area |
|----|-----------------|----------------|------------|------------------------|
| 15 | Hall            | 14'1" x 3'5"   | 79 sq. ft  | Yes                    |
| 16 | Bath            | 7'4" x 14'9"   | 115 sq. ft | Yes                    |
| 17 | Pantry          | 3'4" x 4'5"    | 15 sq. ft  | Yes                    |
| 18 | W.I.C.          | 6'4" x 5'3"    | 33 sq. ft  | Yes                    |
| 19 | Deck            | 67'7" x 7'4"   | 500 sq. ft | No                     |
| 20 | Covered Deck    | 67'8" x 11'10" | 568 sq. ft | No                     |
| 21 | Living Room     | 14'8" x 25'1"  | 367 sq. ft | Yes                    |
| 22 | Primary Bedroom | 17'4" x 21'8"  | 307 sq. ft | Yes                    |
| 23 | Deck            | 3'4" x 41'5"   | 137 sq. ft | No                     |
| 24 | Office          | 13'7" x 7'6"   | 93 sq. ft  | Yes                    |
| 25 | WC              | 3'4" x 7'1"    | 24 sq. ft  | Yes                    |

| #  |             | Dimensions    | sqft       | Counted as living area |
|----|-------------|---------------|------------|------------------------|
| 26 | Family Room | 13'4" x 25'1" | 335 sq. ft | Yes                    |
| 27 | Dining Area | 10'7" x 12'4" | 131 sq. ft | Yes                    |
| 28 | Kitchen     | 10'3" x 12'8" | 130 sq. ft | Yes                    |
| 29 | Deck        | 4'4" x 41'6"  | 182 sq. ft | No                     |

### <sup>15</sup> Floor 2 - Hall

Dimensions: 14'1" x 3'5" Area: 79 sq. ft

Counted as living area: Yes

Heated: Yes Finished: Yes Enclosed: Yes Contiguous: Yes Permitted: Yes Wet space: No Addition: No Conversion: No

#### Floor 2 - Bath

Dimensions: 7'4" x 14'9"

**Area:** 115 sq. ft

Counted as living area: Yes

Heated: Yes Finished: Yes Enclosed: Yes Contiguous: Yes Permitted: Yes Wet space: Yes Addition: No Conversion: No

#### Floor 2 - Pantry

Dimensions: 3'4" x 4'5"

Area: 15 sq. ft

Counted as living area: Yes

Floor 2 - W.I.C.

Dimensions: 6'4" x 5'3" Area: 33 sq. ft

Counted as living area: Yes

Heated: Yes Finished: Yes Enclosed: Yes Contiguous: Yes Permitted: Yes Wet space: No Addition: No Conversion: No

#### Floor 2 - Deck

**Dimensions:** 67'7" x 7'4"

**Area:** 500 sq. ft

Counted as living area: No

Heated: No Finished: Yes Enclosed: No Contiguous: Yes Permitted: Yes Wet space: No Addition: No Conversion: No

#### 20 Floor 2 - Covered Deck

Dimensions: 67'8" x 11'10"

Area: 568 sq. ft

Counted as living area: No

### 4 Floor 2 - Living Room

Dimensions: 14'8" x 25'1"

**Area:** 367 sq. ft

Counted as living area: Yes

Heated: Yes Finished: Yes Enclosed: Yes Contiguous: Yes Permitted: Yes Wet space: No Addition: No Conversion: No

#### 22 Floor 2 - Primary Bedroom

Dimensions: 17'4" x 21'8"

Area: 307 sq. ft

Counted as living area: Yes

Heated: Yes Finished: Yes Enclosed: Yes Contiguous: Yes Permitted: Yes Wet space: No Addition: No Conversion: No

#### Floor 2 - Deck

Dimensions: 3'4" x 41'5"

**Area:** 137 sq. ft

Counted as living area: No

### Floor 2 - Office

**Dimensions:** 13'7" x 7'6"

Area: 93 sq. ft

Counted as living area: Yes

Heated: Yes Finished: Yes Enclosed: Yes Contiguous: Yes Permitted: Yes Wet space: No Addition: No Conversion: No

#### Floor 2 - WC

Dimensions: 3'4" x 7'1"

Area: 24 sq. ft

Counted as living area: Yes

Heated: Yes Finished: Yes Enclosed: Yes Contiguous: Yes Permitted: Yes Wet space: Yes Addition: No Conversion: No

### Floor 2 - Family Room

Dimensions: 13'4" x 25'1"

**Area:** 335 sq. ft

Counted as living area: Yes

#### Floor 2 - Dining Area

Dimensions: 10'7" x 12'4"

**Area:** 131 sq. ft

Counted as living area: Yes

Heated: Yes Finished: Yes Enclosed: Yes Contiguous: Yes Permitted: Yes Wet space: No Addition: No Conversion: No

#### <sup>20</sup> Floor 2 - Kitchen

Dimensions: 10'3" x 12'8"

Area: 130 sq. ft

Counted as living area: Yes

Heated: Yes Finished: Yes Enclosed: Yes Contiguous: Yes Permitted: Yes Wet space: No Addition: No Conversion: No

#### 2 Floor 2 - Deck

Dimensions: 4'4" x 41'6"

Area: 182 sq. ft

Counted as living area: No