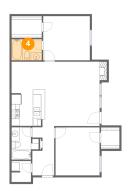

# 4 Floor 1 - Bath

Dimensions: 7'8" x 5'4"

Area: 41 sq. ft

Counted as living area: Yes

Heated: Yes Finished: Yes Enclosed: Yes Contiguous: Yes Permitted: Yes Wet space: Yes Addition: No Conversion: No