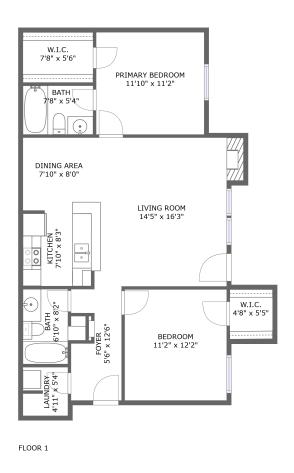

#### **Room dimensions**

Floor 1 Total sqft: 919 Living area: 908

| #  |             | Dimensions     | sqft       | Counted as living area |
|----|-------------|----------------|------------|------------------------|
| 1  | CI          | 7'8" x 5'6"    | 42 sq. ft  | Yes                    |
| 2  | Living Room | 14'5" x 16'3"  | 244 sq. ft | Yes                    |
| 3  | Dining Room | 7'10" x 8'0"   | 62 sq. ft  | Yes                    |
| 4  | Bath        | 7'8" x 5'4"    | 41 sq. ft  | Yes                    |
| 5  | Entry       | 5'6" x 12'6"   | 61 sq. ft  | Yes                    |
| 6  | Bedroom     | 11'2" x 12'2"  | 135 sq. ft | Yes                    |
| 7  | CI          | 4'8" x 5'5"    | 26 sq. ft  | Yes                    |
| 8  | Bedroom     | 11'10" x 11'2" | 132 sq. ft | Yes                    |
| 9  | Utility     | 4'11" x 5'4"   | 25 sq. ft  | Yes                    |
| 10 | Bath        | 6'10" x 8'2"   | 45 sq. ft  | Yes                    |
| 11 | Kitchen     | 7'10" x 8'3"   | 63 sq. ft  | Yes                    |