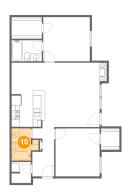

# Floor 1 - Utility

**Dimensions:** 4'11" x 5'4"

Area: 25 sq. ft

Counted as living area: Yes

Heated: Yes Finished: Yes Enclosed: Yes Contiguous: Yes Permitted: Yes Wet space: No Addition: No Conversion: No