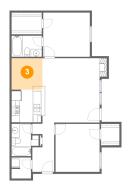

# Floor 1 - Dining Room

Dimensions: 7'10" x 8'0"

Area: 62 sq. ft

Counted as living area: Yes

Heated: Yes Finished: Yes Enclosed: Yes Contiguous: Yes Permitted: Yes Wet space: No Addition: No Conversion: No