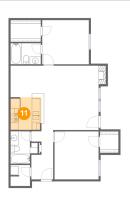

### Floor 1 - Kitchen

Dimensions: 7'10" x 8'3"

Area: 63 sq. ft

Counted as living area: Yes