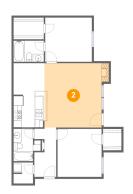

# Floor 1 - Living Room

Dimensions: 14'5" x 16'3"

Area: 244 sq. ft

Counted as living area: Yes