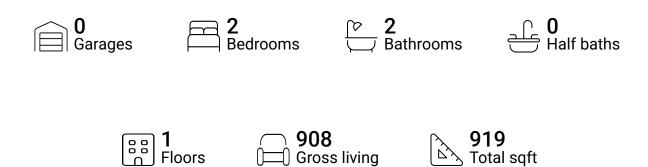

### **Property summary**



area sqft





#### **Room dimensions**

Floor 1 Total sqft: 919 Living area: 908

| #  |             | Dimensions     | sqft       | Counted as living area |
|----|-------------|----------------|------------|------------------------|
| 1  | CI          | 7'8" x 5'6"    | 42 sq. ft  | Yes                    |
| 2  | Living Room | 14'5" x 16'3"  | 244 sq. ft | Yes                    |
| 3  | Dining Room | 7'10" x 8'0"   | 62 sq. ft  | Yes                    |
| 4  | Bath        | 7'8" x 5'4"    | 41 sq. ft  | Yes                    |
| 5  | Entry       | 5'6" x 12'6"   | 61 sq. ft  | Yes                    |
| 6  | Bedroom     | 11'2" x 12'2"  | 135 sq. ft | Yes                    |
| 7  | CI          | 4'8" x 5'5"    | 26 sq. ft  | Yes                    |
| 8  | Bedroom     | 11'10" x 1