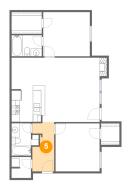

# Floor 1 - Entry

**Dimensions:** 5'6" x 12'6"

Area: 61 sq. ft

Counted as living area: Yes