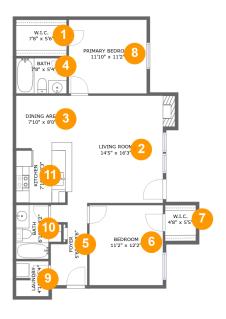

#### **Room dimensions**

Floor 1 Total sqft: 919 Living area: 908

| #  |             | Dimensions     | sqft       | Counted as living area |
|----|-------------|----------------|------------|------------------------|
| 1  | CI          | 7'8" x 5'6"    | 42 sq. ft  | Yes                    |
| 2  | Living Room | 14'5" x 16'3"  | 244 sq. ft | Yes                    |
| 3  | Dining Room | 7'10" x 8'0"   | 62 sq. ft  | Yes                    |
| 4  | Bath        | 7'8" x 5'4"    | 41 sq. ft  | Yes                    |
| 5  | Entry       | 5'6" x 12'6"   | 61 sq. ft  | Yes                    |
| 6  | Bedroom     | 11'2" x 12'2"  | 135 sq. ft | Yes                    |
| 7  | CI          | 4'8" x 5'5"    | 26 sq. ft  | Yes                    |
| 8  | Bedroom     | 11'10" x 11'2" | 132 sq. ft | Yes                    |
| 9  | Utility     | 4'11" x 5'4"   | 25 sq. ft  | Yes                    |
| 10 | Bath        | 6'10" x 8'2"   | 45 sq. ft  | Yes                    |
| 11 | Kitchen     | 7'10" x 8'3"   | 63 sq. ft  | Yes                    |