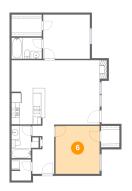

## 6 Floor 1 - Bedroom

**Dimensions:** 11'2" x 12'2" **Area:** 135 sg. ft

Counted as living area: Yes

Heated: Yes Finished: Yes Enclosed: Yes Contiguous: Yes Permitted: Yes Wet space: No Addition: No Conversion: No