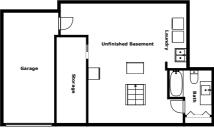

## Floor plan

Floor 1

Measurements Are Calculated By Cubicasa Technology. Deemed Highly Reliable But Not Guaranteed.

CubiCasa | All data points are estimations and might differ from real world values.

## Appendix 1: Data sheet

| Garage - 1           | Storage - 1               | Bath - 3              |
|----------------------|---------------------------|-----------------------|
| Bath - Toilet - 1    | Utility - 1               | Utility - Laundry - 1 |
| Basement - 1         | Basement - Unfinished - 1 | Bedroom - 4           |
| Bedroom - Master - 1 | Entry - 1                 | Entry - Foyer - 1     |
| LivingRoom - 1       | Dining - 1                | Dining - Open - 1     |
| Kitchen - 1          | Hall - 3                  | Outdoor - 3           |
| Outdoor - Deck - 2   | Outdoor - Patio - 1       |                       |