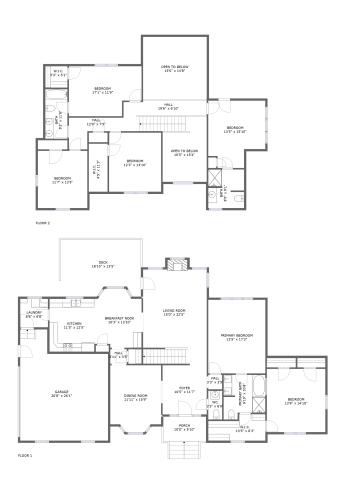

#### **Property summary**

Floors Gross living area sqft 4,237

#### **Room dimensions**

Floor 1 Total sqft: 2601 Living area: 1810

| #  |             | Dimensions     | sqft       | Counted as living area |
|----|-------------|----------------|------------|------------------------|
| 1  | Garage      | 20'8" x 26'1"  | 457 sq. ft | No                     |
| 2  | Cl          | 13'5" x 6'3"   | 72 sq. ft  | Yes                    |
| 3  | Hall        | 3'3" x 3'5"    | 11 sq. ft  | Yes                    |
| 4  | Outdoor     | 10'0" x 5'10"  | 59 sq. ft  | No                     |
| 5  | Kitchen     | 11'5" x 12'5"  | 140 sq. ft | Yes                    |
| 6  | Bedroom     | 13'5" x 17'3"  | 232 sq. ft | Yes                    |
| 7  | Entry       | 10'5" x 11'7"  | 120 sq. ft | Yes                    |
| 8  | Living Room | 15'0" x 22'5"  | 342 sq. ft | Yes                    |
| 9  | Dining Room | 11'11" x 15'9" | 176 sq. ft | Yes                    |
| 10 | Utility     | 6'6" x 6'8"    | 44 sq. ft  | Yes                    |
| 11 | Bath        | 3'3" x 6'9"    | 22 sq. ft  | Yes                    |

| #  |         | Dimensions     | sqft       | Counted as living area |
|----|---------|----------------|------------|------------------------|
| 12 | Nook    | 10'3" x 13'10" | 130 sq. ft | Yes                    |
| 13 | Hall    | 3'11" x 3'5"   | 13 sq. ft  | Yes                    |
| 14 | Bath    | 9'10" x 10'6"  | 92 sq. ft  | Yes                    |
| 15 | Outdoor | 18'10" x 13'5" | 237 sq. ft | No                     |
| 16 | Bedroom | 13'9" x 14'10" | 204 sq. ft | Yes                    |

#### **Room dimensions**

Floor 2 Total sqft: 1636 Living area: 1256

| #  |               | Dimensions     | sqft       | Counted as living area |
|----|---------------|----------------|------------|------------------------|
| 17 | Bath          | 5'3" x 11'8"   | 61 sq. ft  | Yes                    |
| 18 | Bath          | 8'5" x 9'1"    | 74 sq. ft  | Yes                    |
| 19 | Bedroom       | 11'7" x 13'5"  | 156 sq. ft | Yes                    |
| 20 | Hall          | 19'6" x 6'10"  | 129 sq. ft | Yes                    |
| 21 | Cl            | 5'3" x 5'1"    | 26 sq. ft  | Yes                    |
| 22 | Bedroom       | 17'1" x 11'9"  | 184 sq. ft | Yes                    |
| 23 | Cl            | 4'5" x 11'3"   | 50 sq. ft  | Yes                    |
| 24 | Open To Below | 10'5" x 15'4"  | 138 sq. ft | No                     |
| 25 | Hall          | 12'9" x 7'5"   | 59 sq. ft  | Yes                    |
| 26 | Bedroom       | 12'3" x 13'10" | 170 sq. ft | Yes                    |
| 27 | Bedroom       | 13'5" x 15'10" | 184 sq. ft | Yes                    |

| #  |               | Dimensions    | sqft       | Counted as living area |
|----|---------------|---------------|------------|------------------------|
| 28 | Open To Below | 15'0" x 14'8" | 219 sq. ft | No                     |