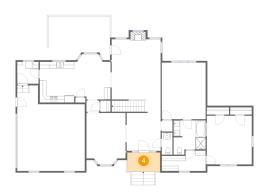

## 4 Floor 1 - Outdoor

**Dimensions**: 10'0" x 5'10"

Area: 59 sq. ft

Counted as living area: No

Heated: No Finished: Yes Enclosed: No Contiguous: Yes Permitted: Yes Wet space: No Addition: No Conversion: No