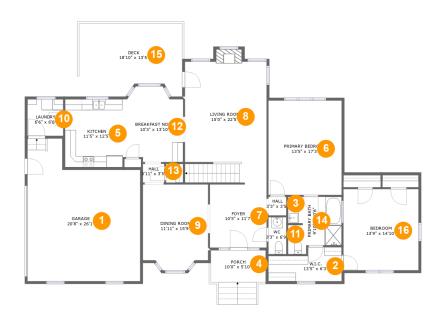

#### **Room dimensions**

Floor 1 Total sqft: 2601 Living area: 1810

| #  |             | Dimensions     | sqft       | Counted as living area |
|----|-------------|----------------|------------|------------------------|
| 1  | Garage      | 20'8" x 26'1"  | 457 sq. ft | No                     |
| 2  | Cl          | 13'5" x 6'3"   | 72 sq. ft  | Yes                    |
| 3  | Hall        | 3'3" x 3'5"    | 11 sq. ft  | Yes                    |
| 4  | Outdoor     | 10'0" x 5'10"  | 59 sq. ft  | No                     |
| 5  | Kitchen     | 11'5" x 12'5"  | 140 sq. ft | Yes                    |
| 6  | Bedroom     | 13'5" x 17'3"  | 232 sq. ft | Yes                    |
| 7  | Entry       | 10'5" x 11'7"  | 120 sq. ft | Yes                    |
| 8  | Living Room | 15'0" x 22'5"  | 342 sq. ft | Yes                    |
| 9  | Dining Room | 11'11" x 15'9" | 176 sq. ft | Yes                    |
| 10 | Utility     | 6'6" x 6'8"    | 44 sq. ft  | Yes                    |
| 11 | Bath        | 3'3" x 6'9"    | 22 sq. ft  | Yes                    |

| #  |         | Dimensions     | sqft       | Counted as living area |
|----|---------|----------------|------------|------------------------|
| 12 | Nook    | 10'3" x 13'10" | 130 sq. ft | Yes                    |
| 13 | Hall    | 3'11" x 3'5"   | 13 sq. ft  | Yes                    |
| 14 | Bath    | 9'10" x 10'6"  | 92 sq. ft  | Yes                    |
| 15 | Outdoor | 18'10" x 13'5" | 237 sq. ft | No                     |
| 16 | Bedroom | 13'9" x 14'10" | 204 sq. ft | Yes                    |

## 1 - Garage

Dimensions: 20'8" x 26'1"

**Area:** 457 sq. ft

Counted as living area: No

Heated: No Finished: No Enclosed: Yes Contiguous: Yes Permitted: Yes Wet space: No Addition: No Conversion: No

## 2 Floor 1 - Cl

**Dimensions**: 13'5" x 6'3"

Area: 72 sq. ft

Counted as living area: Yes

## 3 Floor 1 - Hall

**Dimensions:** 3'3" x 3'5"

Area: 11 sq. ft

Counted as living area: Yes

Heated: Yes Finished: Yes Enclosed: Yes Contiguous: Yes Permitted: Yes Wet space: No Addition: No Conversion: No

## 4 Floor 1 - Outdoor

**Dimensions**: 10'0" x 5'10"

Area: 59 sq. ft

Counted as living area: No

Heated: No Finished: Yes Enclosed: No Contiguous: Yes Permitted: Yes Wet space: No Addition: No Conversion: No

### 5 Floor 1 - Kitchen

Dimensions: 11'5" x 12'5"

Area: 140 sq. ft

Counted as living area: Yes

## 6 Floor 1 - Bedroom

Dimensions: 13'5" x 17'3"

**Area:** 232 sq. ft

Counted as living area: Yes

Heated: Yes Finished: Yes Enclosed: Yes Contiguous: Yes Permitted: Yes Wet space: No Addition: No Conversion: No

## Floor 1 - Entry

**Dimensions**: 10'5" x 11'7"

Area: 120 sq. ft

Counted as living area: Yes

Heated: Yes Finished: Yes Enclosed: Yes Contiguous: Yes Permitted: Yes Wet space: No Addition: No Conversion: No

## Floor 1 - Living Room

Dimensions: 15'0" x 22'5"

Area: 342 sq. ft

Counted as living area: Yes

## 9 Floor 1 - Dining Room

**Dimensions**: 11'11" x 15'9"

**Area:** 176 sq. ft

Counted as living area: Yes

Heated: Yes Finished: Yes Enclosed: Yes Contiguous: Yes Permitted: Yes Wet space: No Addition: No Conversion: No

## Floor 1 - Utility

Dimensions: 6'6" x 6'8"

Area: 44 sq. ft

Counted as living area: Yes

Heated: Yes Finished: Yes Enclosed: Yes Contiguous: Yes Permitted: Yes Wet space: No Addition: No Conversion: No

## Floor 1 - Bath

Dimensions: 3'3" x 6'9"

Area: 22 sq. ft

Counted as living area: Yes

## Ploor 1 - Nook

**Dimensions:** 10'3" x 13'10"

**Area:** 130 sq. ft

Counted as living area: Yes

Heated: Yes Finished: Yes Enclosed: Yes Contiguous: Yes Permitted: Yes Wet space: No Addition: No Conversion: No

## 1 Floor 1 - Hall

**Dimensions:** 3'11" x 3'5"

Area: 13 sq. ft

Counted as living area: Yes

Heated: Yes Finished: Yes Enclosed: Yes Contiguous: Yes Permitted: Yes Wet space: No Addition: No Conversion: No

## 4 Floor 1 - Bath

Dimensions: 9'10" x 10'6"

Area: 92 sq. ft

Counted as living area: Yes

## Floor 1 - Outdoor

Dimensions: 18'10" x 13'5"

**Area:** 237 sq. ft

Counted as living area: No

Heated: No Finished: Yes Enclosed: No Contiguous: Yes Permitted: Yes Wet space: No Addition: No Conversion: No

### Floor 1 - Bedroom

Dimensions: 13'9" x 14'10"

Area: 204 sq. ft

Counted as living area: Yes

Heated: Yes Finished: Yes Enclosed: Yes Contiguous: Yes Permitted: Yes Wet space: No Addition: No Conversion: No