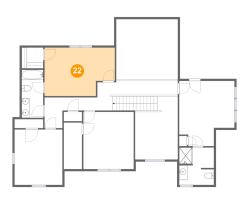

### Floor 2 - Bedroom

Dimensions: 17'1" x 11'9"

**Area:** 184 sq. ft

Counted as living area: Yes

Heated: Yes Finished: Yes Enclosed: Yes Contiguous: Yes Permitted: Yes Wet space: No Addition: No Conversion: No