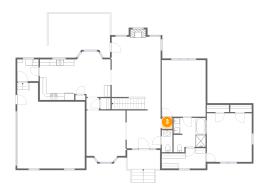

## Floor 1 - Entry

**Dimensions**: 10'5" x 11'7"

Area: 120 sq. ft

Counted as living area: Yes

Heated: Yes Finished: Yes Enclosed: Yes Contiguous: Yes Permitted: Yes Wet space: No Addition: No Conversion: No