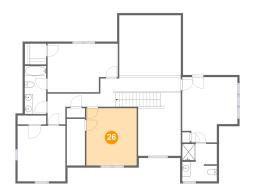

### 26 Floor 2 - Bedroom

Dimensions: 12'3" x 13'10"

Area: 170 sq. ft

Counted as living area: Yes