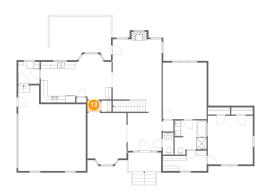

## Floor 2 - Bath

Dimensions: 5'3" x 11'8"

Area: 61 sq. ft

Counted as living area: Yes

Dimensions: 8'5" x 9'1" Area: 74 sq. ft

Counted as living area: Yes

Heated: Yes Finished: Yes Enclosed: Yes Contiguous: Yes Permitted: Yes Wet space: Yes Addition: No Conversion: No