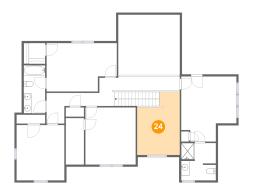

## Floor 2 - Open To Below

**Dimensions:** 10'5" x 15'4"

**Area:** 138 sq. ft

Counted as living area: No

Heated: No Finished: No Enclosed: No Contiguous: Yes Permitted: No Wet space: No Addition: No Conversion: No