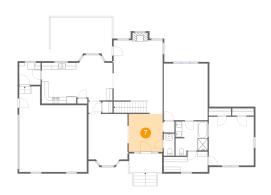

### Floor 2 - Hall

Dimensions: 19'6" x 6'10"

Area: 129 sq. ft

Counted as living area: Yes