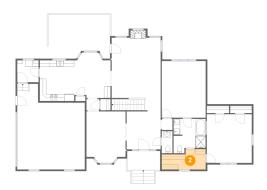

### 5 Floor 1 - Kitchen

Dimensions: 11'5" x 12'5"

Area: 140 sq. ft

Counted as living area: Yes