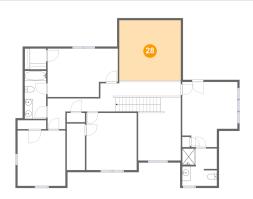

| #  |               | Dimensions    | sqft       | Counted as living area |
|----|---------------|---------------|------------|------------------------|
| 28 | Open To Below | 15'0" x 14'8" | 219 sq. ft | No                     |

## Floor 2 - Open To Below

Dimensions: 15'0" x 14'8"

**Area**: 219 sq. ft

Counted as living area: No