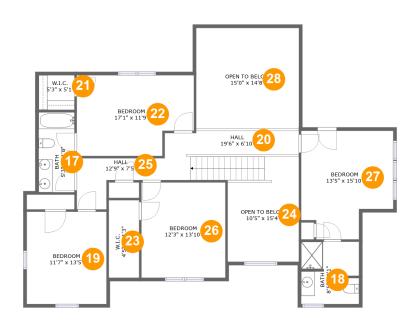

#### **Room dimensions**

Floor 2 Total sqft: 1636 Living area: 1256

| #  |               | Dimensions     | sqft       | Counted as living area |
|----|---------------|----------------|------------|------------------------|
| 17 | Bath          | 5'3" x 11'8"   | 61 sq. ft  | Yes                    |
| 18 | Bath          | 8'5" x 9'1"    | 74 sq. ft  | Yes                    |
| 19 | Bedroom       | 11'7" x 13'5"  | 156 sq. ft | Yes                    |
| 20 | Hall          | 19'6" x 6'10"  | 129 sq. ft | Yes                    |
| 21 | Cl            | 5'3" x 5'1"    | 26 sq. ft  | Yes                    |
| 22 | Bedroom       | 17'1" x 11'9"  | 184 sq. ft | Yes                    |
| 23 | Cl            | 4'5" x 11'3"   | 50 sq. ft  | Yes                    |
| 24 | Open To Below | 10'5" x 15'4"  | 138 sq. ft | No                     |
| 25 | Hall          | 12'9" x 7'5"   | 59 sq. ft  | Yes                    |
| 26 | Bedroom       | 12'3" x 13'10" | 170 sq. ft | Yes                    |
| 27 | Bedroom       | 13'5" x 15'10" | 184 sq. ft | Yes                    |

| #  |               | Dimensions    | sqft       | Counted as living area |
|----|---------------|---------------|------------|------------------------|
| 28 | Open To Below | 15'0" x 14'8" | 219 sq. ft | No                     |

## Floor 2 - Bath

Dimensions: 5'3" x 11'8"

Area: 61 sq. ft

Counted as living area: Yes

Dimensions: 8'5" x 9'1" Area: 74 sq. ft

Counted as living area: Yes

Heated: Yes Finished: Yes Enclosed: Yes Contiguous: Yes Permitted: Yes Wet space: Yes Addition: No Conversion: No

### 10 Floor 2 - Bedroom

Dimensions: 11'7" x 13'5"

**Area:** 156 sq. ft

Counted as living area: Yes

Heated: Yes Finished: Yes Enclosed: Yes Contiguous: Yes Permitted: Yes Wet space: No Addition: No Conversion: No

### Floor 2 - Hall

Dimensions: 19'6" x 6'10"

Area: 129 sq. ft

Counted as living area: Yes

## Floor 2 - Cl

Dimensions: 5'3" x 5'1" Area: 26 sq. ft

Counted as living area: Yes

Heated: Yes Finished: Yes Enclosed: Yes Contiguous: Yes Permitted: Yes Wet space: No Addition: No Conversion: No

### Floor 2 - Bedroom

Dimensions: 17'1" x 11'9"

**Area:** 184 sq. ft

Counted as living area: Yes

Heated: Yes Finished: Yes Enclosed: Yes Contiguous: Yes Permitted: Yes Wet space: No Addition: No Conversion: No

### Floor 2 - Cl

Dimensions: 4'5" x 11'3"

Area: 50 sq. ft

Counted as living area: Yes

Finished: Yes Enclosed: Yes Contiguous: Yes Permitted: Yes Wet space: No Addition: No

Conversion: No

Heated: Yes

## Floor 2 - Open To Below

**Dimensions:** 10'5" x 15'4"

**Area:** 138 sq. ft

Counted as living area: No

Heated: No Finished: No Enclosed: No Contiguous: Yes Permitted: No Wet space: No Addition: No Conversion: No

### Floor 2 - Hall

**Dimensions**: 12'9" x 7'5"

Area: 59 sq. ft

Counted as living area: Yes

Heated: Yes Finished: Yes Enclosed: Yes Contiguous: Yes Permitted: Yes Wet space: No Addition: No Conversion: No

### 26 Floor 2 - Bedroom

Dimensions: 12'3" x 13'10"

Area: 170 sq. ft

Counted as living area: Yes

#### Floor 2 - Bedroom

Dimensions: 13'5" x 15'10"

**Area:** 184 sq. ft

Counted as living area: Yes

Heated: Yes Finished: Yes Enclosed: Yes Contiguous: Yes Permitted: Yes Wet space: No Addition: No Conversion: No

## Floor 2 - Open To Below

Dimensions: 15'0" x 14'8"

**Area**: 219 sq. ft

Counted as living area: No