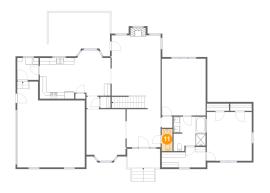

### 10 Floor 2 - Bedroom

Dimensions: 11'7" x 13'5"

**Area:** 156 sq. ft

Counted as living area: Yes

Heated: Yes Finished: Yes Enclosed: Yes Contiguous: Yes Permitted: Yes Wet space: No Addition: No Conversion: No