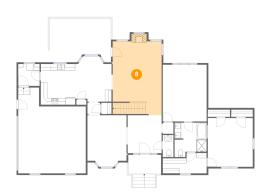

### Floor 2 - Hall

Dimensions: 19'6" x 6'10"

Area: 129 sq. ft

Counted as living area: Yes