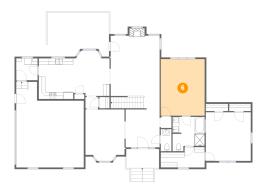

## 6 Floor 1 - Bedroom

Dimensions: 13'5" x 17'3"

**Area:** 232 sq. ft

Counted as living area: Yes

Heated: Yes Finished: Yes Enclosed: Yes Contiguous: Yes Permitted: Yes Wet space: No Addition: No Conversion: No