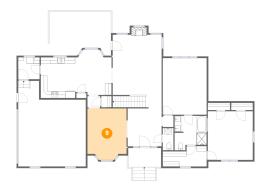

### Floor 1 - Bedroom

Dimensions: 13'9" x 14'10"

Area: 204 sq. ft

Counted as living area: Yes

Heated: Yes Finished: Yes Enclosed: Yes Contiguous: Yes Permitted: Yes Wet space: No Addition: No Conversion: No