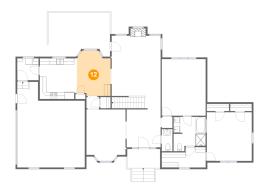

## Ploor 1 - Nook

**Dimensions:** 10'3" x 13'10"

**Area:** 130 sq. ft

Counted as living area: Yes

Heated: Yes Finished: Yes Enclosed: Yes Contiguous: Yes Permitted: Yes Wet space: No Addition: No Conversion: No