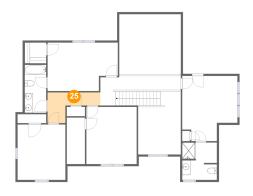

### Floor 2 - Hall

**Dimensions**: 12'9" x 7'5"

Area: 59 sq. ft

Counted as living area: Yes

Heated: Yes Finished: Yes Enclosed: Yes Contiguous: Yes Permitted: Yes Wet space: No Addition: No Conversion: No