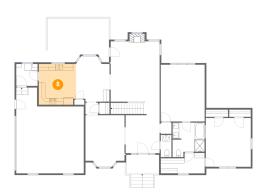

## 6 Floor 1 - Bedroom

Dimensions: 13'5" x 17'3"

**Area:** 232 sq. ft

Counted as living area: Yes

Heated: Yes Finished: Yes Enclosed: Yes Contiguous: Yes Permitted: Yes Wet space: No Addition: No Conversion: No