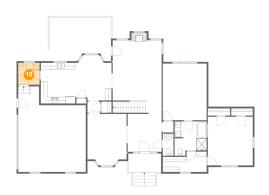

## 2 Floor 1 - Cl

**Dimensions**: 13'5" x 6'3"

Area: 72 sq. ft

Counted as living area: Yes