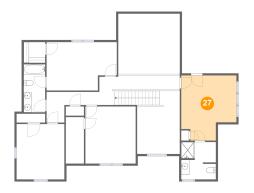

#### Floor 2 - Bedroom

Dimensions: 13'5" x 15'10"

**Area:** 184 sq. ft

Counted as living area: Yes

Heated: Yes Finished: Yes Enclosed: Yes Contiguous: Yes Permitted: Yes Wet space: No Addition: No Conversion: No