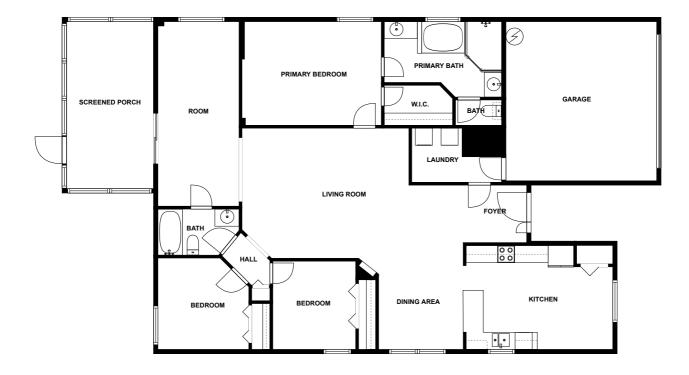

# Home report

#### **Newhall Pass Lane 7347**

Wesley Chapel

## **Highlights**



1 Kitchen



1 Living room



3 Bedroom



3 Bath



21 Doors



17 Windows

### Nearby services Data source: Google Maps



SR 54 & Curley Rd, 1.7 mi



Publix Super Market at Innovation Springs, 1.2 mi



Florida Medical Clinic -Family Medicine, 1.2 mi



Thomas E. Weightman Middle School, 0.6 mi



The Reef Café, 1.0 mi



Helipad Hospital, 5.6 mi

## Floor plan



fvm

SIZES AND DIMENSIONS ARE APPROXIMATE. ACTUAL MAY VARY

## **Appendix 1: Data sheet**

| Garage - 1           | Utility - 1         | Utility - Laundry - 1        |
|----------------------|---------------------|------------------------------|
| Bath - 3             | Bath - Master - 1   | Bath - Toilet - 1            |
| Closet - 1           | Closet - Walkin - 1 | Bedroom - 3                  |
| Bedroom - Master - 1 | Hall - 1            | Room - 1                     |
| Outdoor - 1          | Outdoor - Porch - 1 | Outdoor - Porch - Screen - 1 |
| Entry - 1            | Entry - Foyer - 1   | Kitchen - 1                  |
| LivingRoom - 1       | Dining - 1          | Dining - Open - 1            |