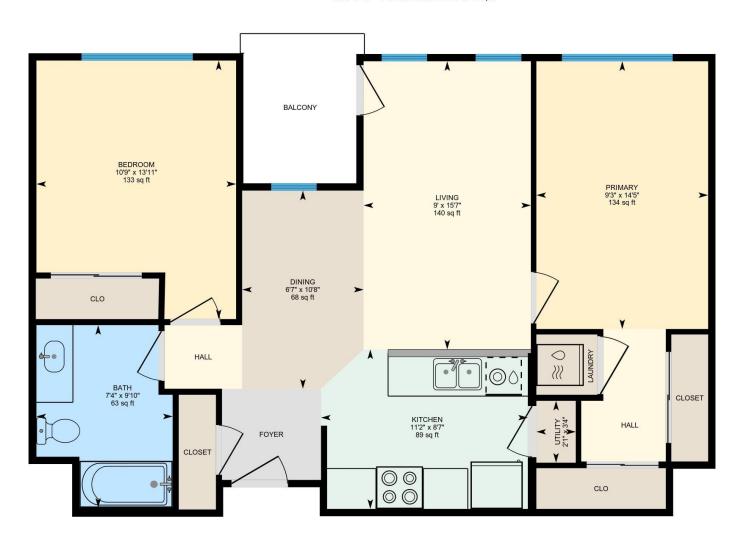

## 4TH FLOOR

Bath: 9'10" x 7'4" (9.8' x 7.3') | 63 sq ft

Bedroom: 13'11" x 10'9" (13.9' x 10.8') | 133 sq ft

Dining: 10'8" x 6'7" (10.7' x 6.6') | 68 sq ft Kitchen: 8'7" x 11'2" (8.6' x 11.2') | 89 sq ft Living: 15'7" x 9' (15.6' x 9') | 140 sq ft Primary: 14'5" x 9'3" (14.4' x 9.3') | 134 sq ft

Utility: 3'4" x 2'1" (3.3' x 2.1') | 7 sq ft

4TH FLOOR

Finished Area: 817.11 sq ft

Unfinished Area: N/A

ANSI Z765-2021, Main Building

Above Grade Finished Area: 817.11 sq ft