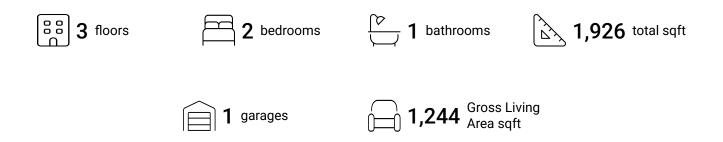

### **Property Summary**







#### **Room Dimensions**

Floor 1 Total sqft: 572 Living area: 0

| # | Room name | Dimensions    | Area (sqft) | Counted as Living Area |
|---|-----------|---------------|-------------|------------------------|
| 1 | Garage    | 15'7" x 24'5" | 311 sq. ft  | No                     |
| 2 | Utility   | 15'7" x 10'5" | 163 sq. ft  | No                     |
| 3 | Foyer     | 4'4" x 7'10"  | 46 sq. ft   | No                     |





#### **Room Dimensions**

Floor 2 Total sqft: 732 Living area: 622

| # | Room name   | Dimensions    | Area (sqft) | Counted as Living Area |
|---|-------------|---------------|-------------|------------------------|
| 4 | Wc          | 3'0" x 6'2"   | 19 sq. ft   | Yes                    |
| 5 | Kitchen     | 12'2" x 10'3" | 128 sq. ft  | Yes