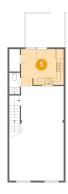

### 5 Floor 2 - Kitchen

**Dimensions:** 12'2" x 10'3"

**Area:** 128 sq. ft

Counted as Living Area:

Yes

Heated: Yes Finished: Yes Enclosed: Yes Contiguous:

Yes Perr

Dimensions: 11'2" x 10'0"