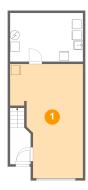

# 1 - Garage

**Dimensions**: 15'7" x 24'5" **Area**: 311 sq. ft

Counted as Living Area: No

Heated: No Finished: No Enclosed: Yes Contiguous: Yes Permitted: Yes Wet Space: No Addition: No Conversion: No