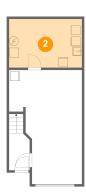

# Floor 1 - Utility

**Dimensions**: 15'7" x 10'5"

Area: 163 sq. ft

Counted as Living Area: No

Heated: Yes Finished: No Enclosed: Yes Contiguous: Yes Permitted: Yes Wet Space: No Addition: No Conversion: No