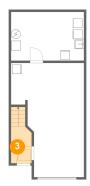

Dimensions: 4'4" x 7'10"

Area: 46 sq. ft

Counted as Living Area: No

Heated: Yes Finished: Yes Enclosed: Yes Contiguous: No Permitted: Yes Wet Space: No Addition: No Conversion: No