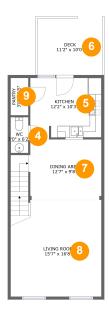

#### **Room Dimensions**

Floor 2 Total sqft: 732 Living area: 622

| # | Room name   | Dimensions    | Area (sqft) | Counted as Living Area |
|---|-------------|---------------|-------------|------------------------|
| 4 | Wc          | 3'0" x 6'2"   | 19 sq. ft   | Yes                    |
| 5 | Kitchen     | 12'2" x 10'3" | 128 sq. ft  | Yes                    |
| 6 | Deck        | 11'2" x 10'0" | 110 sq. ft  | No                     |
| 7 | Dining Area | 12'7" x 9'8"  | 144 sq. ft  | Yes                    |
| 8 | Living Room | 15'7" x 16'8" | 259 sq. ft  | Yes                    |
| 9 | Pantry      | 3'0" x 6'5"   | 19 sq. ft   | Yes                    |

## **4** Floor 2 - Wc

Dimensions: 3'0" x 6'2"

Area: 19 sq. ft

Counted as Living Area:

Yes

Heated: Yes Finished: Yes Enclosed: Yes Contiguous:

Yes

Permitted: Yes Wet Space: Yes Addition: No Conversion: No

### 5 Floor 2 - Kitchen

**Dimensions:** 12'2" x 10'3"

**Area:** 128 sq. ft

Counted as Living Area:

Yes

Heated: Yes Finished: Yes Enclosed: Yes Contiguous:

Yes Perr

Dimensions: 11'2" x 10'0"

Area: 110 sq. ft

Counted as Living Area: No

Heated: No Finished: Yes Enclosed: No Contiguous: Yes Permitted: Yes Wet Space: No Addition: No Conversion: No

# Floor 2 - Dining Area

**Dimensions:** 12'7" x 9'8"

Area: 144 sq. ft

Counted as Living Area:

Yes

Heated: Yes Finished: Yes Enclosed: Yes

Contiguous:

Yes

Permitted: Yes Wet Space: No Addition: No Conversion: No

# Floor 2 - Living Room

**Dimensions:** 15'7" x 16'8"

Area: 259 sq. ft

Counted as Living Area:

Yes

Heated: Yes Finished: Yes Enclosed: Yes Contiguous: Yes

Dimensions: 3'0" x 6'5" Area: 19 sq. ft

Counted as Living Area:

Yes

Heated: Yes Finished: Yes Enclosed: Yes Contiguous:

Yes

Permitted: Yes Wet Space: No Addition: No Conversion: No