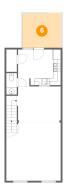

# Floor 2 - Living Room

**Dimensions:** 15'7" x 16'8"

Area: 259 sq. ft

Counted as Living Area:

Yes

Heated: Yes Finished: Yes Enclosed: Yes Contiguous: Yes

Dimensions: 3'0" x 6'5" Area: 19 sq. ft

Counted as Living Area: