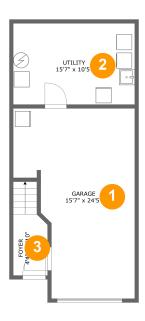

#### **Room Dimensions**

Floor 1 Total sqft: 572 Living area: 0

| # | Room name | Dimensions    | Area (sqft) | Counted as Living Area |
|---|-----------|---------------|-------------|------------------------|
| 1 | Garage    | 15'7" x 24'5" | 311 sq. ft  | No                     |
| 2 | Utility   | 15'7" x 10'5" | 163 sq. ft  | No                     |
| 3 | Foyer     | 4'4" x 7'10"  | 46 sq. ft   | No                     |

# 1 - Garage

**Dimensions**: 15'7" x 24'5" **Area**: 311 sq. ft

Counted as Living Area: No

Heated: No Finished: No Enclosed: Yes Contiguous: Yes Permitted: Yes Wet Space: No Addition: No Conversion: No

# Floor 1 - Utility

**Dimensions**: 15'7" x 10'5"

Area: 163 sq. ft

Counted as Living Area: No

Heated: Yes Finished: No Enclosed: Yes Contiguous: Yes Permitted: Yes Wet Space: No Addition: No Conversion: No

Dimensions: 4'4" x 7'10"

Area: 46 sq. ft

Counted as Living Area: No

Heated: Yes Finished: Yes Enclosed: Yes Contiguous: No Permitted: Yes Wet Space: No Addition: No Conversion: No