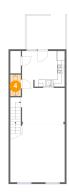

## **4** Floor 2 - Wc

Dimensions: 3'0" x 6'2"

Area: 19 sq. ft

Counted as Living Area:

Yes

Heated: Yes Finished: Yes Enclosed: Yes Contiguous:

Yes

Permitted: Yes Wet Space: Yes Addition: No Conversion: No