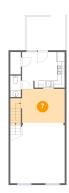

# Floor 2 - Dining Area

**Dimensions:** 12'7" x 9'8"

Area: 144 sq. ft

Counted as Living Area:

Yes

Heated: Yes Finished: Yes Enclosed: Yes

Contiguous:

Yes

Permitted: Yes Wet Space: No Addition: No Conversion: No