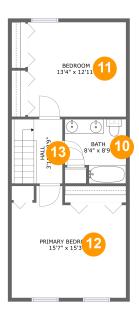

#### **Room Dimensions**

Floor 3 Total sqft: 622 Living area: 622

| #  | Room name       | Dimensions     | Area (sqft) | Counted as Living Area |
|----|-----------------|----------------|-------------|------------------------|
| 10 | Bath            | 8'4" x 8'9"    | 65 sq. ft   | Yes                    |
| 11 | Bedroom         | 13'4" x 12'11" | 173 sq. ft  | Yes                    |
| 12 | Primary Bedroom | 15'7" x 15'3"  | 208 sq. ft  | Yes                    |
| 13 | Hall            | 3'11" x 8'9"   | 61 sq. ft   | Yes                    |

### Floor 3 - Bath

Dimensions: 8'4" x 8'9"

Area: 65 sq. ft

Counted as Living Area:

Yes

Heated: Yes Finished: Yes Enclosed: Yes

Contiguous:

Yes

Permitted: Yes Wet Space: Yes Addition: No Conversion: No

## Floor 3 - Bedroom

Dimensions: 13'4" x 12'11"

**Area:** 173 sq. ft

Counted as Living Area:

Yes

Heated: Yes Finished: Yes Enclosed: Yes Contiguous: Yes

# 12 Floor 3 - Primary Bedroom

Dimensions: 15'7" x 15'3" Area: 208 sq. ft

Counted as Living Area:

Yes

Heated: Yes Finished: Yes Enclosed: Yes Contiguous:

Yes

Permitted: Yes Wet Space: No Addition: No Conversion: No

# 1 Floor 3 - Hall

Dimensions: 3'11" x 8'9"

Area: 61 sq. ft

Counted as Living Area:

Yes

Heated: Yes Finished: Yes Enclosed: Yes Contiguous:

Yes