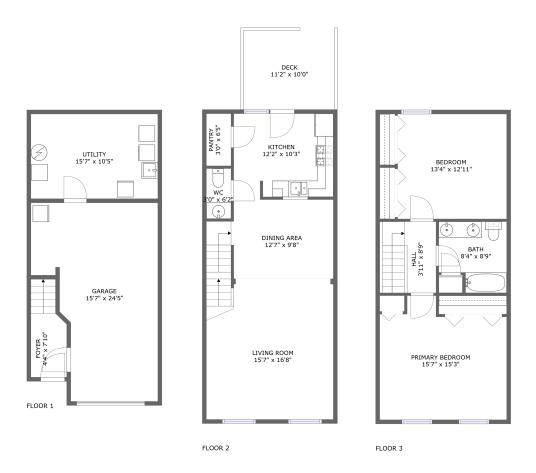

#### **Room Dimensions**

Floor 1 Total sqft: 572 Living area: 0

| # | Room name | Dimensions    | Area (sqft) | Counted as Living Area |
|---|-----------|---------------|-------------|------------------------|
| 1 | Garage    | 15'7" x 24'5" | 311 sq. ft  | No                     |
| 2 | Utility   | 15'7" x 10'5" | 163 sq. ft  | No                     |
| 3 | Foyer     | 4'4" x 7'10"  | 46 sq. ft   | No                     |

#### **Room Dimensions**

Floor 2 Total sqft: 732 Living area: 622

| # | Room name   | Dimensions    | Area (sqft) | Counted as Living Area |
|---|-------------|---------------|-------------|------------------------|
| 4 | Wc          | 3'0" x 6'2"   | 19 sq. ft   | Yes                    |
| 5 | Kitchen     | 12'2" x 10'3" | 128 sq. ft  | Yes                    |
| 6 | Deck        | 11'2" x 10'0" | 110 sq. ft  | No                     |
| 7 | Dining Area | 12'7" x 9'8"  | 144 sq. ft  | Yes                    |
| 8 | Living Room | 15'7" x 16'8" | 259 sq. ft  | Yes                    |
| 9 | Pantry      | 3'0" x 6'5"   | 19 sq. ft   | Yes                    |

#### **Room Dimensions**

Floor 3 Total sqft: 622 Living area: 622

| #  | Room name       | Dimensions     | Area (sqft) | Counted as Living Area |
|----|-----------------|----------------|-------------|------------------------|
| 10 | Bath            | 8'4" x 8'9"    | 65 sq. ft   | Yes                    |
| 11 | Bedroom         | 13'4" x 12'11" | 173 sq. ft  | Yes                    |
| 12 | Primary Bedroom | 15'7" x 15'3"  | 208 sq. ft  | Yes                    |
| 13 | Hall            | 3'11" x 8'9"   | 61 sq. ft   | Yes                    |