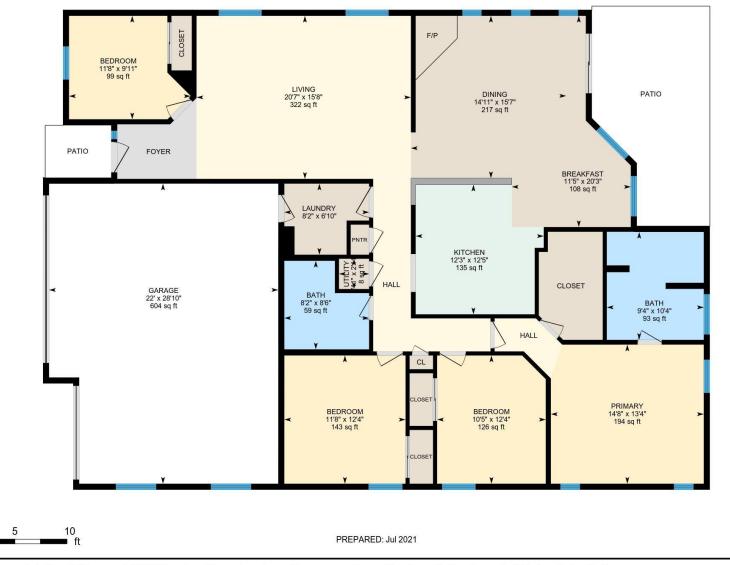

0

Main Floor Total Exterior Area 2029.02 sq ft

White regions are excluded from total floor area in iGUIDE floor plans. All room dimensions and floor areas must be considered approximate and are subject to independent verification.

#### **Room Measurements**

Only major rooms are listed. Some listed rooms may be excluded from total interior floor area (e.g. garage). Room dimensions are largest length and width; parts of room may be smaller. Room area is not always equal to product of length and width.

#### MAIN FLOOR

Bath:  $10'4" \times 9'4" (10.4' \times 9.3') | 93 \text{ sq ft}$ Bath:  $8'6" \times 8'2" (8.5' \times 8.1') | 59 \text{ sq ft}$ Bedroom:  $12'4" \times 11'8" (12.3' \times 11.6') | 143 \text{ sq ft}$ Bedroom:  $9'11" \times 11'8" (9.9' \times 11.7') | 99 \text{ sq ft}$ Bedroom:  $12'4" \times 10'5" (12.3' \times 10.4') | 126 \text{ sq ft}$ Breakfast:  $20'3" \times 11'5" (20.3' \times 11.4') | 108 \text{ sq ft}$ Dining:  $15'7" \times 14'11" (15.6' \times 14.9') | 217 \text{ sq ft}$ Garage:  $28'10" \times 22' (28.8' \times 22') | 604 \text{ sq ft}$ Kitchen:  $12'5" \times 12'3" (12.4' \times 12.3') | 135 \text{ sq ft}$ Laundry:  $6'10" \times 8'2" (6.8' \times 8.1') | 46 \text{ sq ft}$ Living:  $15'8" \times 20'7" (15.6' \times 20.6') | 322 \text{ sq ft}$ Primary:  $13'4" \times 14'8" (13.3' \times 14.7') | 194 \text{ sq ft}$ Utility:  $2'11" \times 2'11" (2.9' \times 2.9') | 8 \text{ sq ft}$ 

### **Floor Area Information**

Floor areas include footprint area of interior walls. All displayed floor areas are rounded to two decimal places. Total area is computed before rounding and may not equal to sum of displayed floor areas.

## MAIN FLOOR

Interior Area: 1905.57 sq ft Excluded Area: 603.53 sq ft Perimeter Wall Length: 211 ft Perimeter Wall Thickness: 7.0 in Exterior Area: 2029.02 sq ft Total Above Grade Floor Area Main Building Exterior: 2029.02 sq ft

White regions are excluded from total floor area in iGUIDE floor plans. All room dimensions and floor areas must be considered approximate and are subject to independent verification.