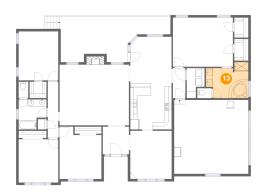

## Floor 1 - Primary Bath

Dimensions: 12'2" x 10'4"

**Area:** 105 sq. ft

Counted as Living Area:

Yes

Heated: Yes Finished: Yes Enclosed: Yes

**Contiguous:** 

Yes