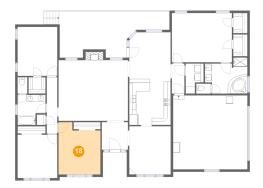

### <sup>10</sup> Floor 1 - Bedroom

**Dimensions:** 12'1" x 15'0" **Area:** 162 sq. ft

Counted as Living Area:

Yes

Heated: Yes Finished: Yes Enclosed: Yes Contiguous:

Yes

Permitted: Yes Wet Space: No Addition: No Conversion: No