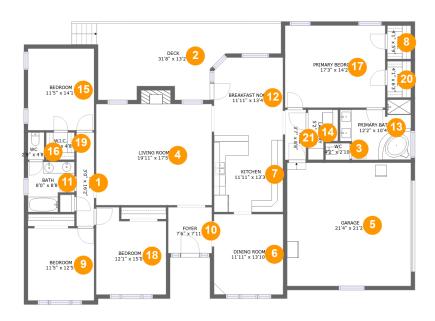

#### **Room Dimensions**

Floor 1 Total sqft: 3100 Living area: 2281

| #  | Room name   | Dimensions      | Area (sqft) | Counted as Living Area |
|----|-------------|-----------------|-------------|------------------------|
| 1  | Hall        | 3'0" x 16'2"    | 49 sq. ft   | Yes                    |
| 2  | Deck        | 31'8" x 13'2"   | 321 sq. ft  | No                     |
| 3  | Wc          | 4'2" x 2'10"    | 12 sq. ft   | Yes                    |
| 4  | Living Room | 19'11" x 17'5"  | 360 sq. ft  | Yes                    |
| 5  | Garage      | 21'4" x 21'2"   | 452 sq. ft  | No                     |
| 6  | Dining Room | 11'11" x 13'10" | 165 sq. ft  | Yes                    |
| 7  | Kitchen     | 11'11" x 13'3"  | 157 sq. ft  | Yes                    |
| 8  | W.i.c.      | 4'1" x 5'9"     | 23 sq. ft   | Yes                    |
| 9  | Bedroom     | 11'5" x 12'5"   | 142 sq. ft  | Yes                    |
| 10 | Foyer       | 7'6" x 7'11"    | 59 sq. ft   | Yes                    |
| 11 | Bath        | 8'0" x 8'8"     | 60 sq. ft   | Yes                    |

| #  | Room name       | Dimensions     | Area (sqft) | Counted as Living Area |
|----|-----------------|----------------|-------------|------------------------|
| 12 | Breakfast Nook  | 11'11" x 13'4" | 156 sq. ft  | Yes                    |
| 13 | Primary Bath    | 12'2" x 10'4"  | 105 sq. ft  | Yes                    |
| 14 | Laundry         | 5'2" x 8'8"    | 36 sq. ft   | Yes                    |
| 15 | Bedroom         | 11'5" x 14'1"  | 160 sq. ft  | Yes                    |
| 16 | Wc              | 2'9" x 4'8"    | 13 sq. ft   | Yes                    |
| 17 | Primary Bedroom | 17'3" x 14'2"  | 244 sq. ft  | Yes                    |
| 18 | Bedroom         | 12'1" x 15'0"  | 162 sq. ft  | Yes                    |
| 19 | W.i.c.          | 4'10" x 4'8"   | 23 sq. ft   | Yes                    |
| 20 | W.i.c.          | 4'1" x 6'3"    | 25 sq. ft   | Yes                    |
| 21 | Hall            | 3'7" x 8'8"    | 31 sq. ft   | Yes                    |