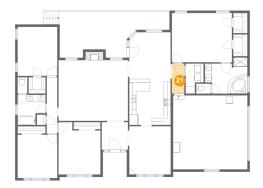

#### 20 Floor 1 - W.i.c.

Dimensions: 4'1" x 6'3"

Area: 25 sq. ft

Counted as Living Area:

Yes

Heated: Yes Finished: Yes Enclosed: Yes Contiguous: Yes

Floor 1 - Hall

Dimensions: 3'7" x 8'8"