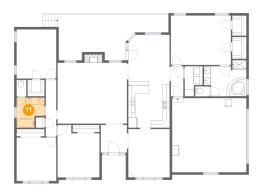

## Floor 1 - Primary Bedroom

Dimensions: 17'3" x 14'2"

**Area:** 244 sq. ft

Counted as Living Area:

Yes

Heated: Yes Finished: Yes Enclosed: Yes Contiguous: Yes

Permitted: Yes Wet Space: No Addition: No

Conversion: No