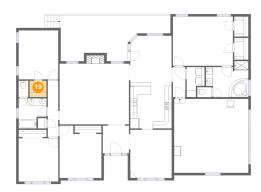

#### 1 Floor 1 - W.i.c.

Dimensions: 4'10" x 4'8"

Area: 23 sq. ft

Counted as Living Area:

Yes

Heated: Yes Finished: Yes Enclosed: Yes Contiguous:

Yes

Permitted: Yes Wet Space: No Addition: No Conversion: No