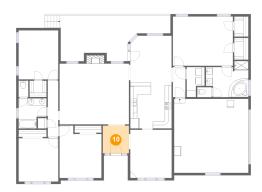

### <sup>10</sup> Floor 1 - Bedroom

**Dimensions:** 12'1" x 15'0" **Area:** 162 sq. ft

Counted as Living Area:

Yes

Heated: Yes Finished: Yes Enclosed: Yes Contiguous:

Yes

Permitted: Yes Wet Space: No Addition: No Conversion: No