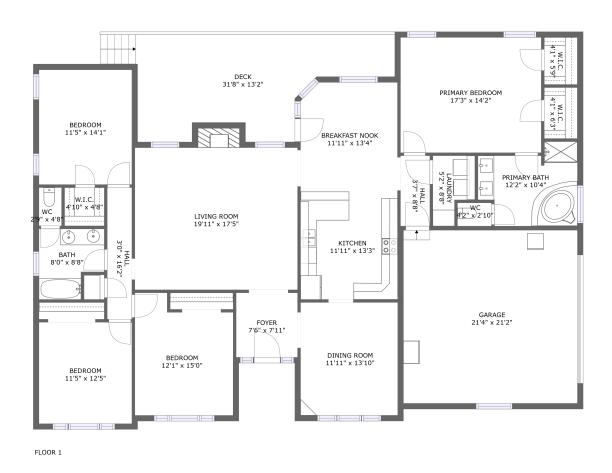

#### **Room Dimensions**

Floor 1 Total sqft: 3100 Living area: 2281

| #  | Room name   | Dimensions      | Area (sqft) | Counted as Living Area |
|----|-------------|-----------------|-------------|------------------------|
| 1  | Hall        | 3'0" x 16'2"    | 49 sq. ft   | Yes                    |
| 2  | Deck        | 31'8" x 13'2"   | 321 sq. ft  | No                     |
| 3  | Wc          | 4'2" x 2'10"    | 12 sq. ft   | Yes                    |
| 4  | Living Room | 19'11" x 17'5"  | 360 sq. ft  | Yes                    |
| 5  | Garage      | 21'4" x 21'2"   | 452 sq. ft  | No                     |
| 6  | Dining Room | 11'11" x 13'10" | 165 sq. ft  | Yes                    |
| 7  | Kitchen     | 11'11" x 13'3"  | 157 sq. ft  | Yes                    |
| 8  | W.i.c.      | 4'1" x 5'9"     | 23 sq. ft   | Yes                    |
| 9  | Bedroom     | 11'5" x 12'5"   | 142 sq. ft  | Yes                    |
| 10 | Foyer       | 7'6" x 7'11"    | 59 sq. ft   | Yes                    |
| 11 | Bath        | 8'0" x 8'8"     | 60 sq. ft   | Yes                    |

| #  | Room name       | Dimensions     | Area (sqft) | Counted as Living Area |
|----|-----------------|----------------|-------------|------------------------|
| 12 | Breakfast Nook  | 11'11" x 13'4" | 156 sq. ft  | Yes                    |
| 13 | Primary Bath    | 12'2" x 10'4"  | 105 sq. ft  | Yes                    |
| 14 | Laundry         | 5'2" x 8'8"    | 36 sq. ft   | Yes                    |
| 15 | Bedroom         | 11'5" x 14'1"  | 160 sq. ft  | Yes                    |
| 16 | Wc              | 2'9" x 4'8"    | 13 sq. ft   | Yes                    |
| 17 | Primary Bedroom | 17'3" x 14'2"  | 244 sq. ft  | Yes                    |
| 18 | Bedroom         | 12'1" x 15'0"  | 162 sq. ft  | Yes                    |
| 19 | W.i.c.          | 4'10" x 4'8"   | 23 sq. ft   | Yes                    |
| 20 | W.i.c.          | 4'1" x 6'3"    | 25 sq. ft   | Yes                    |
| 21 | Hall            | 3'7" x 8'8"    | 31 sq. ft   | Yes                    |