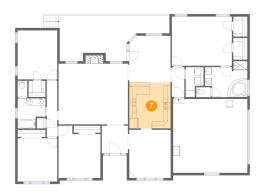

#### 7 Floor 1 - Kitchen

Dimensions: 11'11" x 13'3"

Area: 157 sq. ft

Counted as Living Area:

Yes

Heated: Yes Finished: Yes

Enclosed: Yes Contiguous:

Yes

Permitted: Yes Wet Space: No Addition: No Conversion: No