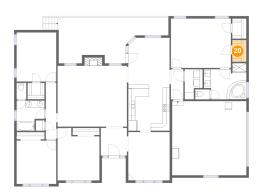

#### 20 Floor 1 - W.i.c.

Dimensions: 4'1" x 6'3"

Area: 25 sq. ft

Counted as Living Area:

Yes

Heated: Yes Finished: Yes Enclosed: Yes Contiguous: Yes

Floor 1 - Hall

Dimensions: 3'7" x 8'8"