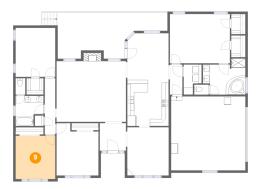

### 9 Floor 1 - Bedroom

**Dimensions:** 11'5" x 12'5" **Area:** 142 sq. ft

Counted as Living Area:

Yes

Heated: Yes Finished: Yes Enclosed: Yes Contiguous:

Yes

Permitted: Yes Wet Space: No Addition: No Conversion: No