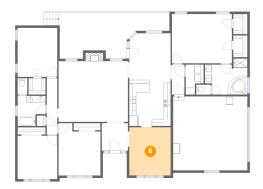

## 6 Floor 1 - Dining Room

Dimensions: 11'11" x 13'10"

**Area:** 165 sq. ft

Counted as Living Area:

Yes

Heated: Yes Finished: Yes Enclosed: Yes Contiguous:

Yes

Permitted: Yes Wet Space: No Addition: No Conversion: No