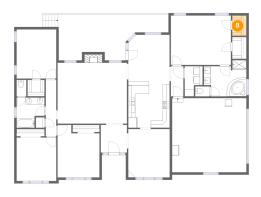

### <sup>10</sup> Floor 1 - Bedroom

**Dimensions:** 12'1" x 15'0" **Area:** 162 sq. ft

Counted as Living Area:

Yes

Heated: Yes Finished: Yes Enclosed: Yes Contiguous:

Yes

Permitted: Yes Wet Space: No Addition: No Conversion: No