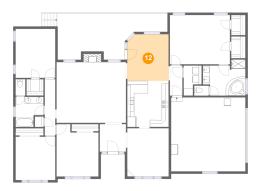

### Ploor 1 - Breakfast Nook

Dimensions: 11'11" x 13'4"

**Area:** 156 sq. ft

**Counted as Living Area:** 

Yes

Heated: Yes Finished: Yes Enclosed: Yes Contiguous:

Yes

Permitted: Yes Wet Space: No Addition: No Conversion: No