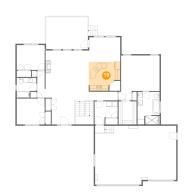

## Floor 2 - Entry

**Dimensions:** 11'9" x 12'10"

**Area:** 121 sq. ft

Counted as living area: Yes

Heated: Yes Finished: Yes Enclosed: Yes Contiguous: Yes Permitted: Yes Wet space: No Addition: No Conversion: No