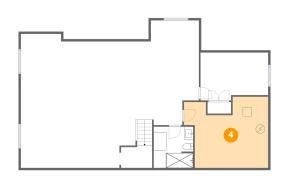

Heated: Yes Finished: Yes Enclosed: Yes Contiguous: Yes Permitted: Yes Wet space: No Addition: No Conversion: No

4 Floor 1 - Room

Dimensions: 18'9" x 15'10"

Area: 243 sq. ft

Counted as living area: No

Heated: No Finished: No Enclosed: Yes Contiguous: Yes Permitted: Yes Wet space: No Addition: No Conversion: No