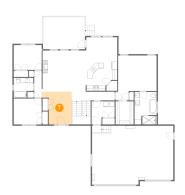

## Floor 2 - Entry

**Dimensions:** 11'9" x 12'10"

**Area:** 121 sq. ft

Counted as living area: Yes

Heated: Yes Finished: Yes Enclosed: Yes Contiguous: Yes Permitted: Yes Wet space: No Addition: No Conversion: No