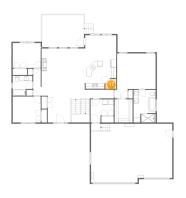

#### Floor 2 - Bedroom

Dimensions: 15'0" x 17'7"

Area: 227 sq. ft

Counted as living area: Yes

Heated: Yes Finished: Yes Enclosed: Yes Contiguous: Yes Permitted: Yes Wet space: No Addition: No Conversion: No