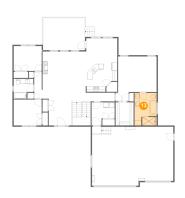

#### Floor 2 - Bedroom

Dimensions: 15'0" x 17'7"

Area: 227 sq. ft

Counted as living area: Yes

Heated: Yes Finished: Yes Enclosed: Yes Contiguous: Yes Permitted: Yes Wet space: No Addition: No Conversion: No