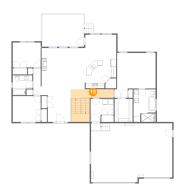

### Floor 2 - Utility

Dimensions: 9'0" x 9'1"

Area: 68 sq. ft

Counted as living area: Yes