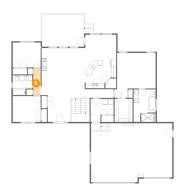

#### 2 Floor 1 - Bath

Dimensions: 8'10" x 9'2"

Area: 80 sq. ft

Counted as living area: Yes

Floor 1 - Bedroom

Dimensions: 15'0" x 10'8"

**Area:** 151 sq. ft

Counted as living area: Yes