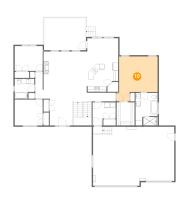

## Floor 2 - Entry

**Dimensions:** 11'9" x 12'10"

**Area:** 121 sq. ft

Counted as living area: Yes

Heated: Yes Finished: Yes Enclosed: Yes Contiguous: Yes Permitted: Yes Wet space: No Addition: No Conversion: No