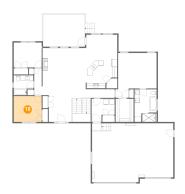

#### Floor 1 - Recreation Room

**Dimensions:** 39'7" x 29'9"

Area: 1054 sq. ft

Counted as living area: Yes

Heated: Yes Finished: Yes Enclosed: Yes Contiguous: Yes Permitted: Yes Wet space: No Addition: No Conversion: No