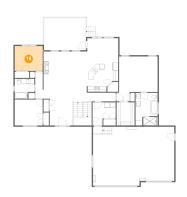

#### Floor 2 - Cl

Dimensions: 7'1" x 9'1"

Area: 64 sq. ft

Counted as living area: Yes

Heated: Yes Finished: Yes Enclosed: Yes Contiguous: Yes Permitted: Yes Wet space: No Addition: No Conversion: No