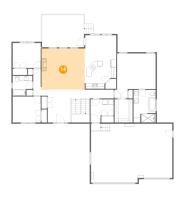

## Floor 2 - Entry

**Dimensions:** 11'9" x 12'10"

**Area:** 121 sq. ft

Counted as living area: Yes

Heated: Yes Finished: Yes Enclosed: Yes Contiguous: Yes Permitted: Yes Wet space: No Addition: No Conversion: No