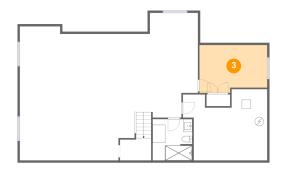

#### 2 Floor 1 - Bath

Dimensions: 8'10" x 9'2"

Area: 80 sq. ft

Counted as living area: Yes

Floor 1 - Bedroom

Dimensions: 15'0" x 10'8"

**Area:** 151 sq. ft

Counted as living area: Yes

Heated: Yes Finished: Yes Enclosed: Yes Contiguous: Yes Permitted: Yes Wet space: No Addition: No Conversion: No

4 Floor 1 - Room

Dimensions: 18'9" x 15'10"

Area: 243 sq. ft

Counted as living area: No

Heated: No Finished: No Enclosed: Yes Contiguous: Yes Permitted: Yes Wet space: No Addition: No Conversion: No