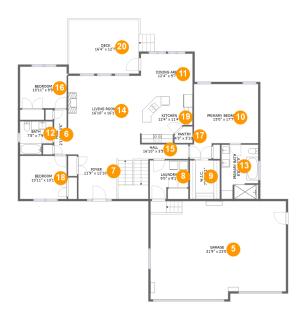

#### **Room dimensions**

Floor 2 Total sqft: 2731 Living area: 1761

| #  |             | Dimensions     | sqft       | Counted as living area |
|----|-------------|----------------|------------|------------------------|
| 5  | Garage      | 31'9" x 23'0"  | 706 sq. ft | No                     |
| 6  | Hall        | 2'11" x 10'6"  | 31 sq. ft  | Yes                    |
| 7  | Entry       | 11'9" x 12'10" | 121 sq. ft | Yes                    |
| 8  | Utility     | 9'0" x 9'1"    | 68 sq. ft  | Yes                    |
| 9  | CI          | 7'1" x 9'1"    | 64 sq. ft  | Yes                    |
| 10 | Bedroom     | 15'0" x 17'7"  | 227 sq. ft | Yes                    |
| 11 | Dining Room | 12'4" x 9'7"   | 117 sq. ft | Yes                    |
| 12 | Bath        | 7'8" x 7'9"    | 53 sq. ft  | Yes                    |
| 13 | Bath        | 8'8" x 12'9"   | 108 sq. ft | Yes                    |
| 14 | Living Room | 16'10" x 16'1" | 272 sq. ft | Yes                    |
| 15 | Hall        | 16'10" x 3'5"  | 127 sq. ft | Yes                    |

| #  |         | Dimensions     | sqft       | Counted as living area |
|----|---------|----------------|------------|------------------------|
| 16 | Bedroom | 10'11" x 9'9"  | 106 sq. ft | Yes                    |
| 17 | Pantry  | 4'3" x 3'10"   | 14 sq. ft  | Yes                    |
| 18 | Bedroom | 10'11" x 10'1" | 111 sq. ft | Yes                    |
| 19 | Kitchen | 12'4" x 11'4"  | 122 sq. ft | Yes                    |
| 20 | Outdoor | 16'4" x 12'7"  | 222 sq. ft | No                     |

5 Floor 2 - Garage

Dimensions: 31'9" x 23'0"

Area: 706 sq. ft

Counted as living area: No

### 6 Floor 2 - Hall

Dimensions: 2'11" x 10'6"

Area: 31 sq. ft

Counted as living area: Yes

Heated: Yes Finished: Yes Enclosed: Yes Contiguous: Yes Permitted: Yes Wet space: No Addition: No Conversion: No

## Floor 2 - Entry

**Dimensions:** 11'9" x 12'10"

**Area:** 121 sq. ft

Counted as living area: Yes

Heated: Yes Finished: Yes Enclosed: Yes Contiguous: Yes Permitted: Yes Wet space: No Addition: No Conversion: No

### Floor 2 - Utility

Dimensions: 9'0" x 9'1"

Area: 68 sq. ft

Counted as living area: Yes

#### Floor 2 - Cl

Dimensions: 7'1" x 9'1"

Area: 64 sq. ft

Counted as living area: Yes

Heated: Yes Finished: Yes Enclosed: Yes Contiguous: Yes Permitted: Yes Wet space: No Addition: No Conversion: No

#### Floor 2 - Bedroom

Dimensions: 15'0" x 17'7"

Area: 227 sq. ft

Counted as living area: Yes

Heated: Yes Finished: Yes Enclosed: Yes Contiguous: Yes Permitted: Yes Wet space: No Addition: No Conversion: No

### Floor 2 - Dining Room

Dimensions: 12'4" x 9'7"

Area: 117 sq. ft

Counted as living area: Yes

### Ploor 2 - Bath

**Dimensions:** 7'8" x 7'9"

Area: 53 sq. ft

Counted as living area: Yes

Heated: Yes Finished: Yes Enclosed: Yes Contiguous: Yes Permitted: Yes Wet space: Yes Addition: No Conversion: No

#### Floor 2 - Bath

**Dimensions**: 8'8" x 12'9"

Area: 108 sq. ft

Counted as living area: Yes

Heated: Yes Finished: Yes Enclosed: Yes Contiguous: Yes Permitted: Yes Wet space: Yes Addition: No Conversion: No

## Floor 2 - Living Room

Dimensions: 16'10" x 16'1"

Area: 272 sq. ft

Counted as living area: Yes

#### Floor 2 - Hall

**Dimensions:** 16'10" x 3'5"

**Area:** 127 sq. ft

Counted as living area: Yes

Heated: Yes Finished: Yes Enclosed: Yes Contiguous: Yes Permitted: Yes Wet space: No Addition: No Conversion: No

#### 6 Floor 2 - Bedroom

**Dimensions**: 10'11" x 9'9"

Area: 106 sq. ft

Counted as living area: Yes

Heated: Yes Finished: Yes Enclosed: Yes Contiguous: Yes Permitted: Yes Wet space: No Addition: No Conversion: No

### Floor 2 - Pantry

Dimensions: 4'3" x 3'10"

Area: 14 sq. ft

Counted as living area: Yes

## 18 Floor 2 - Bedroom

Dimensions: 10'11" x 10'1"

**Area:** 111 sq. ft

Counted as living area: Yes

Heated: Yes Finished: Yes Enclosed: Yes Contiguous: Yes Permitted: Yes Wet space: No Addition: No Conversion: No

#### Floor 2 - Kitchen

Dimensions: 12'4" x 11'4"

**Area:** 122 sq. ft

Counted as living area: Yes

Heated: Yes Finished: Yes Enclosed: Yes Contiguous: Yes Permitted: Yes Wet space: No Addition: No Conversion: No

#### Floor 2 - Outdoor

Dimensions: 16'4" x 12'7"

Area: 222 sq. ft

Counted as living area: No