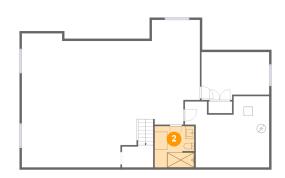

#### 2 Floor 1 - Bath

Dimensions: 8'10" x 9'2"

Area: 80 sq. ft

Counted as living area: Yes

Floor 1 - Bedroom

Dimensions: 15'0" x 10'8"

**Area:** 151 sq. ft

Counted as living area: Yes