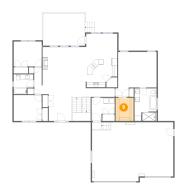

#### Floor 2 - Kitchen

Dimensions: 12'4" x 11'4"

**Area:** 122 sq. ft

Counted as living area: Yes

Heated: Yes Finished: Yes Enclosed: Yes Contiguous: Yes Permitted: Yes Wet space: No Addition: No Conversion: No