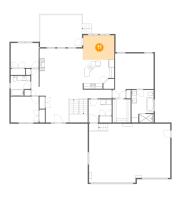

### Floor 2 - Utility

Dimensions: 9'0" x 9'1"

Area: 68 sq. ft

Counted as living area: Yes