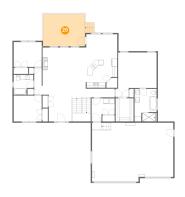

5 Floor 2 - Garage

Dimensions: 31'9" x 23'0"

Area: 706 sq. ft

Counted as living area: No