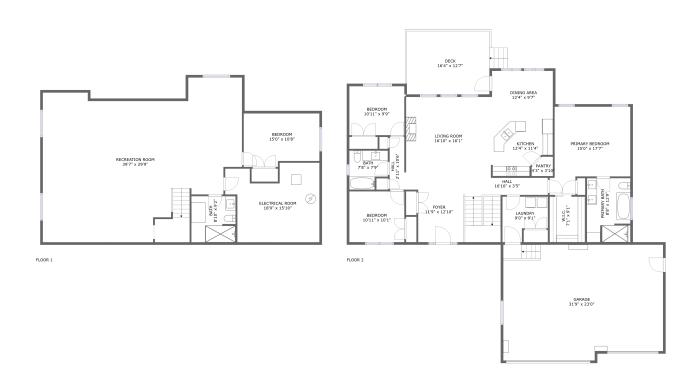

#### **Room dimensions**

Floor 1 Total sqft: 1661 Living area: 1401

| # |                 | Dimensions     | sqft        | Counted as living area |
|---|-----------------|----------------|-------------|------------------------|
| 1 | Recreation Room | 39'7" x 29'9"  | 1054 sq. ft | Yes                    |
| 2 | Bath            | 8'10" x 9'2"   | 80 sq. ft   | Yes                    |
| 3 | Bedroom         | 15'0" x 10'8"  | 151 sq. ft  | Yes                    |
| 4 | Room            | 18'9" x 15'10" | 243 sq. ft  | No                     |

#### Floor 1 - Recreation Room

**Dimensions:** 39'7" x 29'9"

Area: 1054 sq. ft

Counted as living area: Yes

Heated: Yes Finished: Yes Enclosed: Yes Contiguous: Yes Permitted: Yes Wet space: No Addition: No Conversion: No

#### 2 Floor 1 - Bath

Dimensions: 8'10" x 9'2"

Area: 80 sq. ft

Counted as living area: Yes

Floor 1 - Bedroom

Dimensions: 15'0" x 10'8"

**Area:** 151 sq. ft

Counted as living area: Yes

Heated: Yes Finished: Yes Enclosed: Yes Contiguous: Yes Permitted: Yes Wet space: No Addition: No Conversion: No

4 Floor 1 - Room

Dimensions: 18'9" x 15'10"

Area: 243 sq. ft

Counted as living area: No

Heated: No Finished: No Enclosed: Yes Contiguous: Yes Permitted: Yes Wet space: No Addition: No Conversion: No