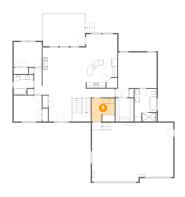

### Floor 2 - Dining Room

Dimensions: 12'4" x 9'7"

Area: 117 sq. ft

Counted as living area: Yes