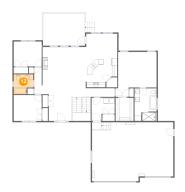

#### Floor 2 - Cl

Dimensions: 7'1" x 9'1"

Area: 64 sq. ft

Counted as living area: Yes

Heated: Yes Finished: Yes Enclosed: Yes Contiguous: Yes Permitted: Yes Wet space: No Addition: No Conversion: No