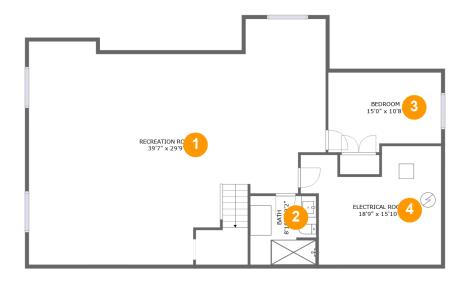

#### **Room dimensions**

Floor 2 Total sqft: 2731 Living area: 1761

| #  |             | Dimensions     | sqft       | Counted as living area |
|----|-------------|----------------|------------|------------------------|
| 5  | Garage      | 31'9" x 23'0"  | 706 sq. ft | No                     |
| 6  | Hall        | 2'11" x 10'6"  | 31 sq. ft  | Yes                    |
| 7  | Entry       | 11'9" x 12'10" | 121 sq. ft | Yes                    |
| 8  | Utility     | 9'0" x 9'1"    | 68 sq. ft  | Yes                    |
| 9  | CI          | 7'1" x 9'1"    | 64 sq. ft  | Yes                    |
| 10 | Bedroom     | 15'0" x 17'7"  | 227 sq. ft | Yes                    |
| 11 | Dining Room | 12'4" x 9'7"   | 117 sq. ft | Yes                    |
| 12 | Bath        | 7'8" x 7'9"    | 53 sq. ft  | Yes                    |
| 13 | Bath        | 8'8" x 12'9"   | 108 sq. ft | Yes                    |
| 14 | Living Room | 16'10" x 16'1" | 272 sq. ft | Yes                    |
| 15 | Hall        | 16'10" x 3'5"  | 127 sq. ft | Yes                    |

| #  |         | Dimensions     | sqft       | Counted as living area |
|----|---------|----------------|------------|------------------------|
| 16 | Bedroom | 10'11" x 9'9"  | 106 sq. ft | Yes                    |
| 17 | Pantry  | 4'3" x 3'10"   | 14 sq. ft  | Yes                    |
| 18 | Bedroom | 10'11" x 10'1" | 111 sq. ft | Yes                    |
| 19 | Kitchen | 12'4" x 11'4"  | 122 sq. ft | Yes                    |
| 20 | Outdoor | 16'4" x 12'7"  | 222 sq. ft | No                     |

5 Floor 2 - Garage

Dimensions: 31'9" x 23'0"

Area: 706 sq. ft

Counted as living area: No

### 6 Floor 2 - Hall

Dimensions: 2'11" x 10'6"

Area: 31 sq. ft

Counted as living area: Yes

Heated: Yes Finished: Yes Enclosed: Yes Contiguous: Yes Permitted: Yes Wet space: No Addition: No Conversion: No

## Floor 2 - Entry

**Dimensions:** 11'9" x 12'10"

**Area:** 121 sq. ft

Counted as living area: Yes

Heated: Yes Finished: Yes Enclosed: Yes Contiguous: Yes Permitted: Yes Wet space: No Addition: No Conversion: No

### Floor 2 - Utility

Dimensions: 9'0" x 9'1"

Area: 68 sq. ft

Counted as living area: Yes

#### Floor 2 - Cl

Dimensions: 7'1" x 9'1"

Area: 64 sq. ft

Counted as living area: Yes

Heated: Yes Finished: Yes Enclosed: Yes Contiguous: Yes Permitted: Yes Wet space: No Addition: No Conversion: No

#### Floor 2 - Bedroom

Dimensions: 15'0" x 17'7"

Area: 227 sq. ft

Counted as living area: Yes

Heated: Yes Finished: Yes Enclosed: Yes Contiguous: Yes Permitted: Yes Wet space: No Addition: No Conversion: No

### Floor 2 - Dining Room

Dimensions: 12'4" x 9'7"

Area: 117 sq. ft

Counted as living area: Yes

### Ploor 2 - Bath

**Dimensions:** 7'8" x 7'9"

Area: 53 sq. ft

Counted as living area: Yes

Heated: Yes Finished: Yes Enclosed: Yes Contiguous: Yes Permitted: Yes Wet space: Yes Addition: No Conversion: No

#### Floor 2 - Bath

**Dimensions**: 8'8" x 12'9"

Area: 108 sq. ft

Counted as living area: Yes

Heated: Yes Finished: Yes Enclosed: Yes Contiguous: Yes Permitted: Yes Wet space: Yes Addition: No Conversion: No

## Floor 2 - Living Room

Dimensions: 16'10" x 16'1"

Area: 272 sq. ft

Counted as living area: Yes

#### Floor 2 - Hall

**Dimensions:** 16'10" x 3'5"

**Area:** 127 sq. ft

Counted as living area: Yes

Heated: Yes Finished: Yes Enclosed: Yes Contiguous: Yes Permitted: Yes Wet space: No Addition: No Conversion: No

#### 6 Floor 2 - Bedroom

**Dimensions**: 10'11" x 9'9"

Area: 106 sq. ft

Counted as living area: Yes

Heated: Yes Finished: Yes Enclosed: Yes Contiguous: Yes Permitted: Yes Wet space: No Addition: No Conversion: No

### Floor 2 - Pantry

Dimensions: 4'3" x 3'10"

Area: 14 sq. ft

Counted as living area: Yes

## 18 Floor 2 - Bedroom

Dimensions: 10'11" x 10'1"

**Area:** 111 sq. ft

Counted as living area: Yes

Heated: Yes Finished: Yes Enclosed: Yes Contiguous: Yes Permitted: Yes Wet space: No Addition: No Conversion: No

#### Floor 2 - Kitchen

Dimensions: 12'4" x 11'4"

**Area:** 122 sq. ft

Counted as living area: Yes

Heated: Yes Finished: Yes Enclosed: Yes Contiguous: Yes Permitted: Yes Wet space: No Addition: No Conversion: No

#### Floor 2 - Outdoor

Dimensions: 16'4" x 12'7"

Area: 222 sq. ft

Counted as living area: No