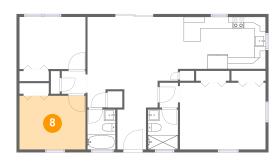

### Floor 1 - Bedroom

**Dimensions:** 11'7" x 9'4"

Area: 108 sq. ft

Counted as Living Area:

Yes

Heated: Yes Finished: Yes Enclosed: Yes Contiguous: Yes

Permitted: Yes Wet Space: No Addition: No Conversion: No