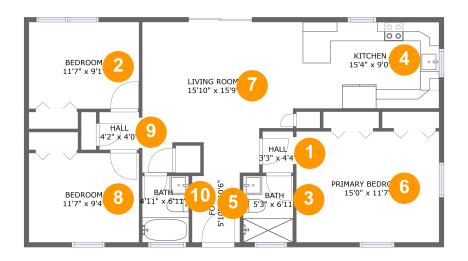

#### **Room Dimensions**

Floor 1 Total sqft: 1058 Living area: 1058

| #  | Room name       | Dimensions     | Area (sqft) | Counted as Living Area |
|----|-----------------|----------------|-------------|------------------------|
| 1  | Hall            | 3'3" x 4'4"    | 14 sq. ft   | Yes                    |
| 2  | Bedroom         | 11'7" x 9'1"   | 105 sq. ft  | Yes                    |
| 3  | Bath            | 5'3" x 6'11"   | 36 sq. ft   | Yes                    |
| 4  | Kitchen         | 15'4" x 9'0"   | 138 sq. ft  | Yes                    |
| 5  | Foyer           | 5'10" x 10'6"  | 55 sq. ft   | Yes                    |
| 6  | Primary Bedroom | 15'0" x 11'7"  | 174 sq. ft  | Yes                    |
| 7  | Living Room     | 15'10" x 15'9" | 205 sq. ft  | Yes                    |
| 8  | Bedroom         | 11'7" x 9'4"   | 108 sq. ft  | Yes                    |
| 9  | Hall            | 4'2" x 4'0"    | 16 sq. ft   | Yes                    |
| 10 | Bath            | 4'11" x 6'11"  | 34 sq. ft   | Yes                    |