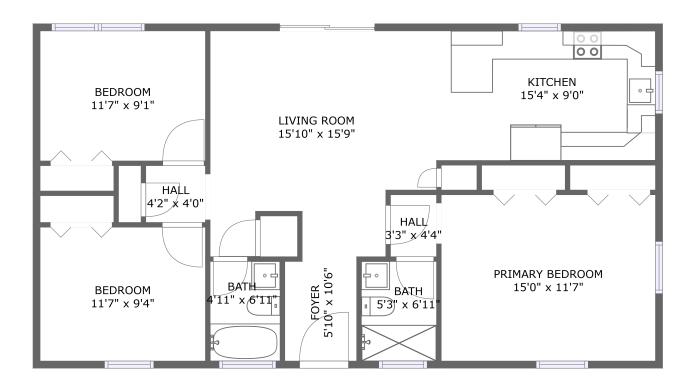

FLOOR 1

#### **Room Dimensions**

Floor 1 Total sqft: 1058 Living area: 1058

| #  | Room name       | Dimensions     | Area (sqft) | Counted as Living Area |
|----|-----------------|----------------|-------------|------------------------|
| 1  | Hall            | 3'3" x 4'4"    | 14 sq. ft   | Yes                    |
| 2  | Bedroom         | 11'7" x 9'1"   | 105 sq. ft  | Yes                    |
| 3  | Bath            | 5'3" x 6'11"   | 36 sq. ft   | Yes                    |
| 4  | Kitchen         | 15'4" x 9'0"   | 138 sq. ft  | Yes                    |
| 5  | Foyer           | 5'10" x 10'6"  | 55 sq. ft   | Yes                    |
| 6  | Primary Bedroom | 15'0" x 11'7"  | 174 sq. ft  | Yes                    |
| 7  | Living Room     | 15'10" x 15'9" | 205 sq. ft  | Yes                    |
| 8  | Bedroom         | 11'7" x 9'4"   | 108 sq. ft  | Yes                    |
| 9  | Hall            | 4'2" x 4'0"    | 16 sq. ft   | Yes                    |
| 10 | Bath            | 4'11" x 6'11"  | 34 sq. ft   | Yes                    |