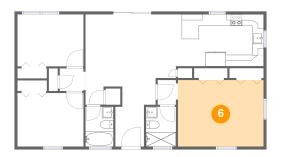

6 Floor 1 - Primary Bedroom

**Dimensions**: 15'0" x 11'7" **Area**: 174 sq. ft

Counted as Living Area:

Yes

Heated: Yes Finished: Yes Enclosed: Yes Contiguous:

Yes

Permitted: Yes Wet Space: No Addition: No Conversion: No