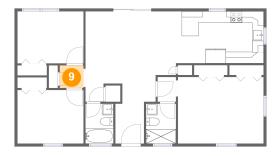

#### Floor 1 - Hall

Dimensions: 4'2" x 4'0" Area: 16 sq. ft

Counted as Living Area:

Yes

Heated: Yes Finished: Yes Enclosed: Yes Contiguous:

Yes

Permitted: Yes Wet Space: No Addition: No Conversion: No