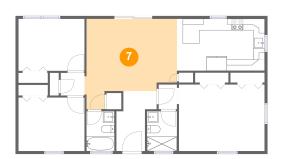

## Floor 1 - Living Room

**Dimensions**: 15'10" x 15'9"

**Area:** 205 sq. ft

**Counted as Living Area:** 

Yes

Heated: Yes Finished: Yes Enclosed: Yes Contiguous:

Yes

Permitted: Yes Wet Space: No Addition: No Conversion: No