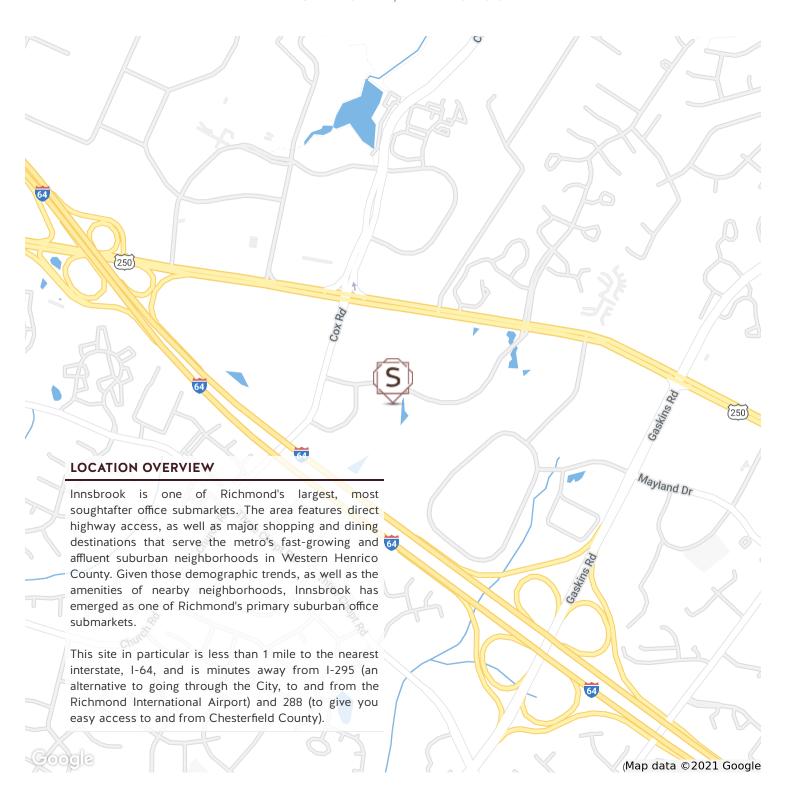

#### PROPERTY OVERVIEW

Built in 2011, the Westerre Conference Center is a beautifully maintained office building with first floor, state of the art conference center facilities that have been used by the owner and rented out to other corporate users. The 25,116 square foot building sits on 1.844 acres with enough parking on that immediate site to accommodate the parking requirements for the County. An adjacent parcel of 1.467 acres is available for purchase, with additional paved, lit parking for overflow.

The owners will be vacating, so this is an excellent owner-user opportunity, or even a great investment in a stable area with consistent growth. The additional parking lot could be used as-is, or used for infill development. Innsbrook is converting to more mixed-use and adding apartment buildings, which will only increase the demand and simultaneously decrease the supply of office space.