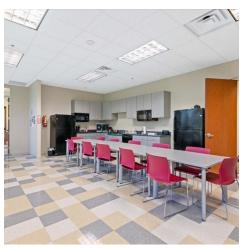

#### PROPERTY OVERVIEW

Built in 2011, the Westerre Conference Center is a beautifully maintained office building with first floor, state of the art conference center facilities that have been used by the owner and rented out to other corporate users. The 25,116 square foot building sits on 1.844 acres with enough parking on that immediate site to accommodate the parking requirements for the County. An adjacent parcel of 1.467 acres is available for purchase, with additional paved, lit parking for overflow.