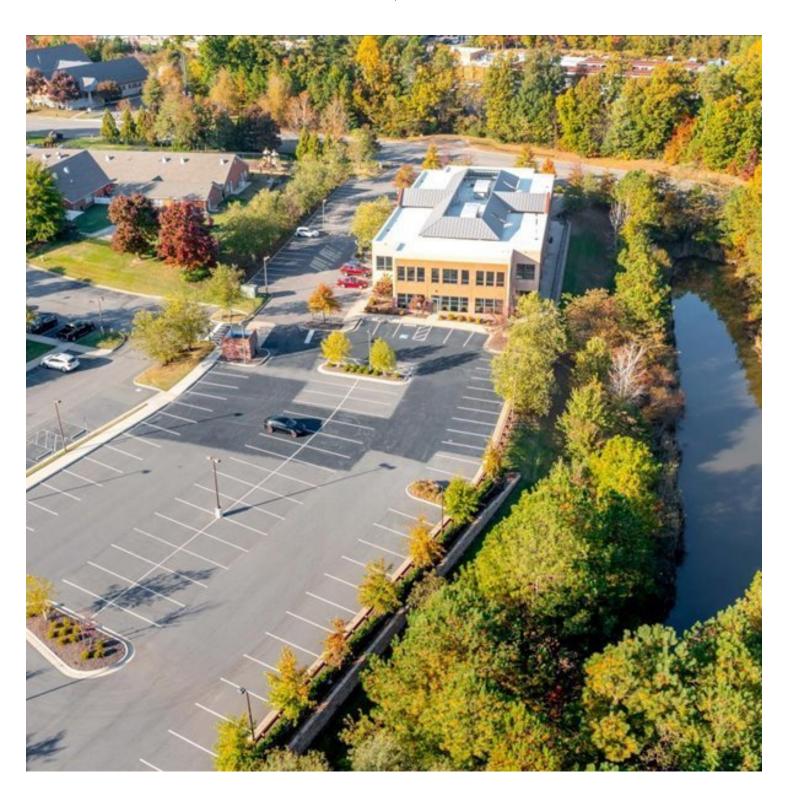

#### PROPERTY OVERVIEW

Built in 2011, the Westerre Conference Center is a beautifully maintained office building with first floor, state of the art conference center facilities that have been used by the owner and rented out to other corporate users. The 25,116 square foot building sits on 1.844 acres with enough parking on that immediate site to accommodate the parking requirements for the County. An adjacent parcel of 1.467 acres is available for purchase, with additional paved, lit parking for overflow.

The owners will be vacating, so this is an excellent owner-user opportunity, or even a great investment in a stable area with consistent growth. The additional parking lot could be used as-is, or used for infill development. Innsbrook is converting to more mixed-use and adding apartment buildings, which will only increase the demand and simultaneously decrease the supply of office space.