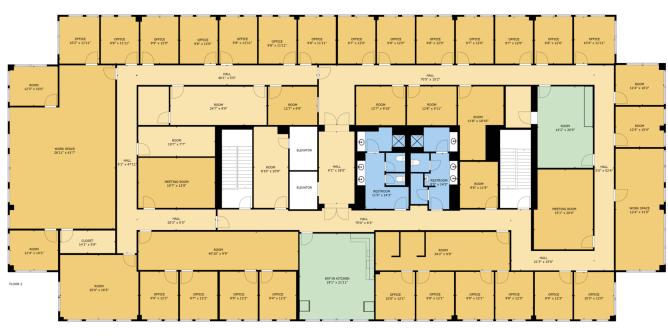

# WESTERRE CONFERENCE CENTER

3831 WESTERRE PARKWAY RICHMOND, VA 23233

GROSS INTERNAL AREA FLOOR 1: 12094 sq. ft, FLOOR 2: 12252 sq. ft TOTAL: 25,116 sq. ft

NATHAN HUGHES

804.464.3898

DONNELL SIMS

VERONICA WILES