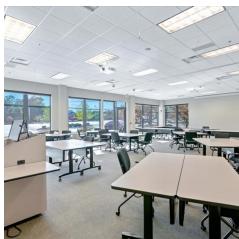

#### PROPERTY OVERVIEW

Built in 2011, the Westerre Conference Center is a beautifully maintained office building with first floor, state of the art conference center facilities that have been used by the owner and rented out to other corporate users. The 25,116 square foot building sits on 1.844 acres with enough parking on that immediate site to accommodate the parking requirements for the County. An adjacent parcel of 1.467 acres is available for purchase, with additional paved, lit parking for overflow.