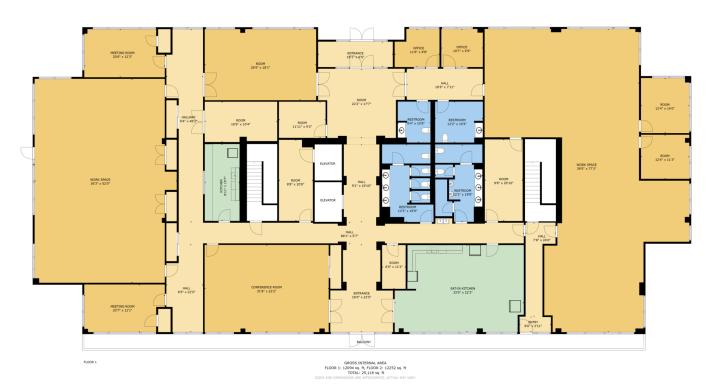

# WESTERRE CONFERENCE CENTER

3831 WESTERRE PARKWAY RICHMOND, VA 23233

GROSS INTERNAL AREA FLOOR 1: 12094 sq. ft, FLOOR 2: 12252 sq. ft TOTAL: 25,116 sq. ft

NATHAN HUGHES

804.464.3898

DONNELL SIMS

VERONICA WILES