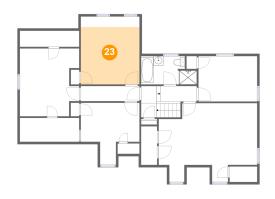

### <sup>23</sup> Floor 3 - Bedroom

Dimensions: 12'3" x 14'1"

**Area:** 145 sq. ft

Counted as Living Area:

Yes

Heated: Yes Finished: Yes Enclosed: Yes Contiguous:

Yes