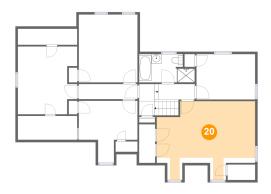

### 🤷 **Floor 3 -** Primary Bedroom

Dimensions: 20'6" x 16'4"

Area: 244 sq. ft

Counted as Living Area:

Yes

Heated: Yes Finished: Yes Enclosed: Yes Contiguous:

Yes