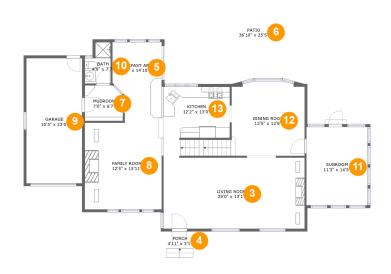

#### **Room Dimensions**

Floor 2 Total sqft: 2376 Living area: 1367

| #  | Room name      | Dimensions     | Area (sqft) | Counted as Living Area |
|----|----------------|----------------|-------------|------------------------|
| 3  | Living Room    | 25'0" x 13'1"  | 339 sq. ft  | Yes                    |
| 4  | Porch          | 4'11" x 3'1"   | 15 sq. ft   | No                     |
| 5  | Breakfast Area | 9'0" x 14'10"  | 122 sq. ft  | Yes                    |
| 6  | Patio          | 36'10" x 25'5" | 735 sq. ft  | No                     |
| 7  | Mudroom        | 7'0" x 6'7"    | 44 sq. ft   | Yes                    |
| 8  | Family Room    | 12'5" x 15'11" | 227 sq. ft  | Yes                    |
| 9  | Garage         | 10'3" x 23'0"  | 235 sq. ft  | No                     |
| 10 | Bath           | 4'9" x 7'7"    | 30 sq. ft   | Yes                    |
| 11 | Sunroom        | 11'3" x 14'5"  | 162 sq. ft  | Yes                    |
| 12 | Dining Room    | 13'5" x 12'8"  | 170 sq. ft  | Yes                    |
| 13 | Kitchen        | 12'2" x 13'0"  | 154 sq. ft  | Yes                    |

Floor 2 - Living Room

Dimensions: 25'0" x 13'1" **Area:** 339 sq. ft Counted as Living Area:

Heated: Yes Finished: Yes Enclosed: Yes **Contiguous:** 

Yes

Permitted: Yes Wet Space: No Addition: No Conversion: No

Floor 2 - Porch

Dimensions: 4'11" x 3'1"

Area: 15 sq. ft

Counted as Living Area: No

Heated: No Finished: Yes Enclosed: No Contiguous: Yes Permitted: Yes Wet Space: No Addition: No Conversion: No

Floor 2 - Breakfast Area

Dimensions: 9'0" x 14'10" Area: 122 sq. ft

Counted as Living Area:

Yes

Heated: Yes Finished: Yes Enclosed: Yes Contiguous:

Yes

Floor 2 - Patio

Dimensions: 36'10" x 25'5"

Area: 735 sq. ft

Counted as Living Area: No

Heated: No Finished: Yes Enclosed: No Contiguous: Yes Permitted: Yes Wet Space: No Addition: No Conversion: No

### Floor 2 - Mudroom

Dimensions: 7'0" x 6'7"

Area: 44 sq. ft

Counted as Living Area:

Yes

Heated: Yes Finished: Yes Enclosed: Yes **Contiguous:** 

Yes

Permitted: Yes Wet Space: No Addition: No Conversion: No.

## 🟮 **Floor 2 -** Family Room

Dimensions: 12'5" x 15'11"

Area: 227 sq. ft

Counted as Living Area:

Yes

Heated: Yes Finished: Yes Enclosed: Yes Contiguous:

Yes

9 Floor 2 - Garage

Dimensions: 10'3" x 23'0"

Area: 235 sq. ft

Counted as Living Area: No

Heated: No Finished: No Enclosed: Yes Contiguous: Yes Permitted: Yes Wet Space: No Addition: No Conversion: No

### Floor 2 - Bath

Dimensions: 4'9" x 7'7"

Area: 30 sq. ft

**Counted as Living Area:** 

Yes

Heated: Yes Finished: Yes Enclosed: Yes Contiguous:

Yes

Permitted: Yes Wet Space: Yes Addition: No Conversion: No

### Floor 2 - Sunroom

Dimensions: 11'3" x 14'5"

**Area:** 162 sq. ft

Counted as Living Area:

Yes

Heated: Yes Finished: Yes Enclosed: Yes Contiguous:

Yes

## 12 Floor 2 - Dining Room

**Dimensions**: 13'5" x 12'8" **Area**: 170 sq. ft

Counted as Living Area:

Yes

Heated: Yes Finished: Yes Enclosed: Yes Contiguous:

Yes

Permitted: Yes Wet Space: No Addition: No Conversion: No

### 1 Floor 2 - Kitchen

Dimensions: 12'2" x 13'0"

**Area:** 154 sq. ft

Counted as Living Area:

Yes

Heated: Yes Finished: Yes Enclosed: Yes Contiguous:

Yes

Permitted: Yes Wet Space: No Addition: No Conversion: No