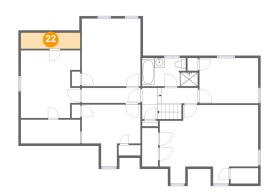

### Floor 3 - Attic

Dimensions: 12'4" x 3'4"

Area: 41 sq. ft

Counted as Living Area: No

Heated: No Finished: No Enclosed: Yes Contiguous: Yes Permitted: Yes Wet Space: No Addition: No Conversion: No