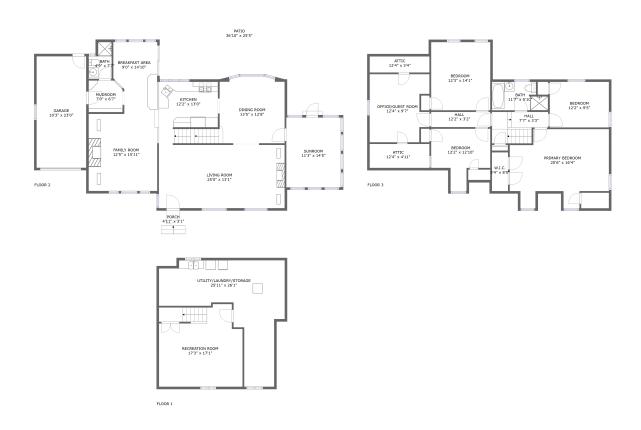

#### **Room Dimensions**

Floor 1 Total sqft: 692 Living area: 0

| # | Room name                   | Dimensions     | Area (sqft) | Counted as<br>Living Area |
|---|-----------------------------|----------------|-------------|---------------------------|
| 1 | Recreation Room             | 17'3" x 17'1"  | 273 sq. ft  | No                        |
| 2 | UTILITY/LAUNDRY/<br>STORAGE | 25'11" x 26'1" | 353 sq. ft  | No                        |

#### **Room Dimensions**

Floor 2 Total sqft: 2376 Living area: 1367

| #  | Room name      | Dimensions     | Area (sqft) | Counted as Living Area |
|----|----------------|----------------|-------------|------------------------|
| 3  | Living Room    | 25'0" x 13'1"  | 339 sq. ft  | Yes                    |
| 4  | Porch          | 4'11" x 3'1"   | 15 sq. ft   | No                     |
| 5  | Breakfast Area | 9'0" x 14'10"  | 122 sq. ft  | Yes                    |
| 6  | Patio          | 36'10" x 25'5" | 735 sq. ft  | No                     |
| 7  | Mudroom        | 7'0" x 6'7"    | 44 sq. ft   | Yes                    |
| 8  | Family Room    | 12'5" x 15'11" | 227 sq. ft  | Yes                    |
| 9  | Garage         | 10'3" x 23'0"  | 235 sq. ft  | No                     |
| 10 | Bath           | 4'9" x 7'7"    | 30 sq. ft   | Yes                    |
| 11 | Sunroom        | 11'3" x 14'5"  | 162 sq. ft  | Yes                    |
| 12 | Dining Room    | 13'5" x 12'8"  | 170 sq. ft  | Yes                    |
| 13 | Kitchen        | 12'2" x 13'0"  | 154 sq. ft  | Yes                    |

#### **Room Dimensions**

Floor 3 Total sqft: 1323 Living area: 959

| #  | Room name            | Dimensions     | Area (sqft) | Counted as Living<br>Area |
|----|----------------------|----------------|-------------|---------------------------|
| 14 | Attic                | 12'4" x 4'11"  | 61 sq. ft   | No                        |
| 15 | Hall                 | 12'2" x 3'2"   | 38 sq. ft   | Yes                       |
| 16 | Hall                 | 7'7" x 3'3"    | 64 sq. ft   | Yes                       |
| 17 | Bedroom              | 12'2" x 12'10" | 103 sq. ft  | Yes                       |
| 18 | W.i.c.               | 3'4" x 8'0"    | 23 sq. ft   | Yes                       |
| 19 | OFFICE/GUEST<br>Room | 12'4" x 9'7"   | 109 sq. ft  | Yes                       |
| 20 | Primary Bedroom      | 20'6" x 16'4"  | 244 sq. ft  | Yes                       |
| 21 | Bedroom              | 12'2" x 9'5"   | 115 sq. ft  | Yes                       |
| 22 | Attic                | 12'4" x 3'4"   | 41 sq. ft   | No                        |
| 23 | Bedroom              | 12'3" x 14'1"  | 145 sq. ft  | Yes                       |

| #  | Room name | Dimensions    | Area (sqft) | Counted as Living<br>Area |
|----|-----------|---------------|-------------|---------------------------|
| 24 | Bath      | 11'7" x 5'10" | 60 sq. ft   | No                        |