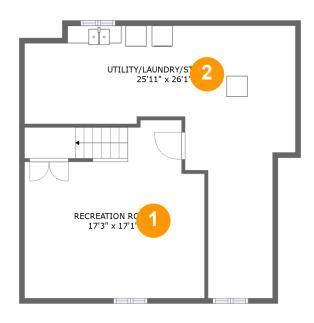

#### **Room Dimensions**

Floor 1 Total sqft: 692 Living area: 0

| # | Room name                   | Dimensions     | Area (sqft) | Counted as<br>Living Area |
|---|-----------------------------|----------------|-------------|---------------------------|
| 1 | Recreation Room             | 17'3" x 17'1"  | 273 sq. ft  | No                        |
| 2 | UTILITY/LAUNDRY/<br>STORAGE | 25'11" x 26'1" | 353 sq. ft  | No                        |

### 1 Floor 1 - Recreation Room

Dimensions: 17'3" x 17'1"

**Area**: 273 sq. ft

Counted as Living Area: No

Heated: Yes Finished: Yes Enclosed: Yes Contiguous: Yes Permitted: Yes Wet Space: No Addition: No Conversion: No

### Ploor 1 - UTILITY/LAUNDRY/STORAGE

**Dimensions:** 25'11" x 26'1"

Area: 353 sq. ft

Counted as Living Area: No

Heated: No Finished: No Enclosed: Yes Contiguous: Yes Permitted: Yes Wet Space: No Addition: No Conversion: No