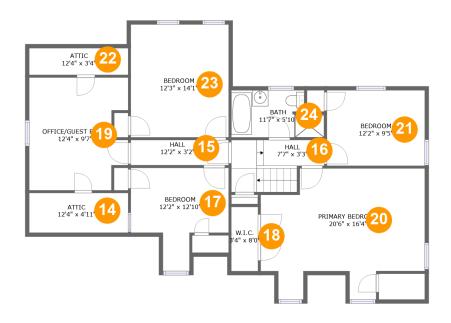

#### **Room Dimensions**

Floor 3 Total sqft: 1323 Living area: 959

| #  | Room name            | Dimensions     | Area (sqft) | Counted as Living<br>Area |
|----|----------------------|----------------|-------------|---------------------------|
| 14 | Attic                | 12'4" x 4'11"  | 61 sq. ft   | No                        |
| 15 | Hall                 | 12'2" x 3'2"   | 38 sq. ft   | Yes                       |
| 16 | Hall                 | 7'7" x 3'3"    | 64 sq. ft   | Yes                       |
| 17 | Bedroom              | 12'2" x 12'10" | 103 sq. ft  | Yes                       |
| 18 | W.i.c.               | 3'4" x 8'0"    | 23 sq. ft   | Yes                       |
| 19 | OFFICE/GUEST<br>Room | 12'4" x 9'7"   | 109 sq. ft  | Yes                       |
| 20 | Primary Bedroom      | 20'6" x 16'4"  | 244 sq. ft  | Yes                       |
| 21 | Bedroom              | 12'2" x 9'5"   | 115 sq. ft  | Yes                       |
| 22 | Attic                | 12'4" x 3'4"   | 41 sq. ft   | No                        |
| 23 | Bedroom              | 12'3" x 14'1"  | 145 sq. ft  | Yes                       |

| #  | Room name | Dimensions    | Area (sqft) | Counted as Living<br>Area |
|----|-----------|---------------|-------------|---------------------------|
| 24 | Bath      | 11'7" x 5'10" | 60 sq. ft   | No                        |

### Floor 3 - Attic

Dimensions: 12'4" x 4'11"

Area: 61 sq. ft

Counted as Living Area: No

Finished: No
Enclosed: Yes
Contiguous: Yes
Permitted: Yes
Wet Space: No
Addition: No
Conversion: No

Heated: No

#### Floor 3 - Hall

Dimensions: 12'2" x 3'2"

Area: 38 sq. ft

**Counted as Living Area:** 

Yes

Heated: Yes Finished: Yes Enclosed: Yes Contiguous:

Yes

Permitted: Yes Wet Space: No Addition: No Conversion: No

### 6 Floor 3 - Hall

Dimensions: 7'7" x 3'3"

Area: 64 sq. ft

Counted as Living Area:

Yes

Heated: Yes Finished: Yes Enclosed: Yes Contiguous:

Yes

Permitted: Yes Wet Space: No Addition: No Conversion: No

### Floor 3 - Bedroom

Dimensions: 12'2" x 12'10"

Area: 103 sq. ft

Counted as Living Area:

Yes

Heated: Yes Finished: Yes Enclosed: Yes Contiguous:

Yes

Floor 3 - W.i.c.

Dimensions: 3'4" x 8'0"

Area: 23 sq. ft

Counted as Living Area:

Yes

Heated: Yes Finished: Yes Enclosed: Yes **Contiguous:** 

Yes

Permitted: Yes Wet Space: No Addition: No Conversion: No

### Floor 3 - OFFICE/GUEST Room

Dimensions: 12'4" x 9'7"

Area: 109 sq. ft

Counted as Living Area:

Yes

Heated: Yes Finished: Yes Enclosed: Yes **Contiguous:** 

Yes

Permitted: Yes Wet Space: No Addition: No Conversion: No.

### 🤷 **Floor 3 -** Primary Bedroom

Dimensions: 20'6" x 16'4"

Area: 244 sq. ft

Counted as Living Area:

Yes

Heated: Yes Finished: Yes Enclosed: Yes Contiguous:

Yes

### 4 Floor 3 - Bedroom

Dimensions: 12'2" x 9'5" Area: 115 sq. ft

Counted as Living Area:

Yes

Heated: Yes Finished: Yes Enclosed: Yes Contiguous:

Yes

Permitted: Yes Wet Space: No Addition: No Conversion: No

### Floor 3 - Attic

Dimensions: 12'4" x 3'4"

Area: 41 sq. ft

Counted as Living Area: No

Heated: No Finished: No Enclosed: Yes Contiguous: Yes Permitted: Yes Wet Space: No Addition: No Conversion: No

### <sup>23</sup> Floor 3 - Bedroom

Dimensions: 12'3" x 14'1"

**Area:** 145 sq. ft

Counted as Living Area:

Yes

Heated: Yes Finished: Yes Enclosed: Yes Contiguous:

Yes

#### Floor 3 - Bath

**Dimensions:** 11'7" x 5'10"

Area: 60 sq. ft

Counted as Living Area: No

Heated: Yes Finished: Yes Enclosed: Yes Contiguous: Yes Permitted: Yes Wet Space: Yes Addition: No Conversion: No