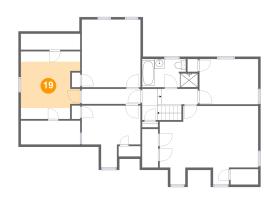

### Floor 3 - OFFICE/GUEST Room

Dimensions: 12'4" x 9'7"

Area: 109 sq. ft

Counted as Living Area:

Yes

Heated: Yes Finished: Yes Enclosed: Yes **Contiguous:** 

Yes

Permitted: Yes Wet Space: No Addition: No Conversion: No.