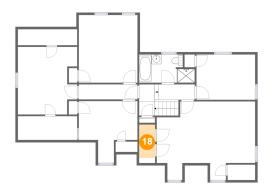

Dimensions: 3'4" x 8'0"

Area: 23 sq. ft

Counted as Living Area:

Yes

Heated: Yes Finished: Yes Enclosed: Yes **Contiguous:** 

Yes

Permitted: Yes Wet Space: No Addition: No Conversion: No