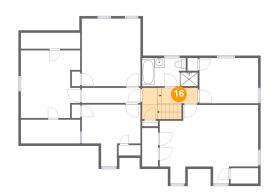

### 6 Floor 3 - Hall

Dimensions: 7'7" x 3'3"

Area: 64 sq. ft

Counted as Living Area:

Yes

Heated: Yes Finished: Yes Enclosed: Yes Contiguous:

Yes

Permitted: Yes Wet Space: No Addition: No Conversion: No