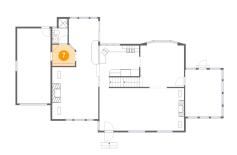

## 🟮 **Floor 2 -** Family Room

Dimensions: 12'5" x 15'11"

Area: 227 sq. ft

Counted as Living Area:

Yes

Heated: Yes Finished: Yes Enclosed: Yes Contiguous:

Yes

9 Floor 2 - Garage