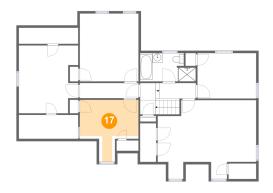

### Floor 3 - Bedroom

Dimensions: 12'2" x 12'10"

Area: 103 sq. ft

Counted as Living Area:

Yes

Heated: Yes Finished: Yes Enclosed: Yes Contiguous:

Yes

Floor 3 - W.i.c.