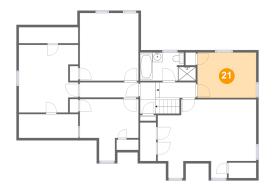

### 4 Floor 3 - Bedroom

Dimensions: 12'2" x 9'5" Area: 115 sq. ft

Counted as Living Area:

Yes

Heated: Yes Finished: Yes Enclosed: Yes Contiguous:

Yes

Permitted: Yes Wet Space: No Addition: No Conversion: No