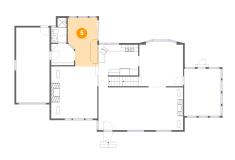

## 🟮 **Floor 2 -** Family Room

Dimensions: 12'5" x 15'11"

Area: 227 sq. ft

Counted as Living Area:

Yes

Heated: Yes Finished: Yes Enclosed: Yes Contiguous:

Yes

9 Floor 2 - Garage