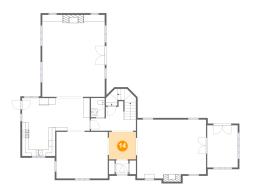

### 10 Floor 3 - Bedroom

Dimensions: 15'8" x 16'6"

**Area:** 233 sq. ft

Counted as living area: Yes

Heated: Yes Finished: Yes Enclosed: Yes Contiguous: Yes Permitted: Yes Wet space: No Addition: No Conversion: No