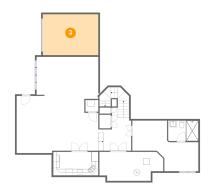

### 2 Floor 1 - Hall

**Dimensions:** 8'7" x 13'3"

Area: 146 sq. ft

Counted as living area: Yes

3 Floor 1 - Garage

Dimensions: 17'1" x 12'7"

**Area**: 215 sq. ft

Counted as living area: No