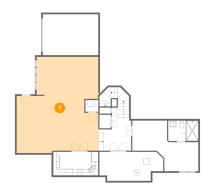

### 1 Floor 1 - Recreation Room

Dimensions: 25'2" x 29'7"

**Area:** 640 sq. ft

Counted as living area: No

Heated: Yes Finished: Yes Enclosed: Yes Contiguous: Yes Permitted: Yes Wet space: No Addition: No Conversion: No