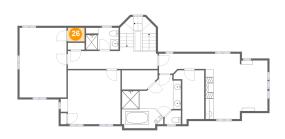

#### 26 Floor 3 - Cl

Dimensions: 4'3" x 3'6"

Area: 15 sq. ft

Counted as living area: Yes