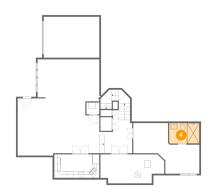

### 4 Floor 1 - Bath

Dimensions: 9'3" x 6'3"

Area: 58 sq. ft

Counted as living area: Yes

Heated: Yes Finished: Yes Enclosed: Yes Contiguous: Yes Permitted: Yes Wet space: Yes Addition: No Conversion: No