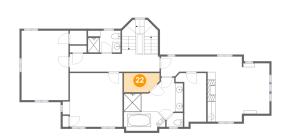

### Floor 3 - Hall

Dimensions: 11'10" x 5'0"

Area: 51 sq. ft

Counted as living area: Yes

**Dimensions:** 8'4" x 5'6"

Area: 45 sq. ft

Counted as living area: Yes

Heated: Yes Finished: Yes Enclosed: Yes Contiguous: Yes Permitted: Yes Wet space: Yes Addition: No Conversion: No