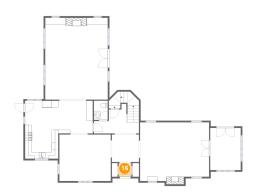

## 6 Floor 1 - Living Room

Dimensions: 20'4" x 15'7"

Area: 193 sq. ft

Counted as living area: Yes

Heated: Yes Finished: Yes Enclosed: Yes Contiguous: Yes Permitted: Yes Wet space: No Addition: No Conversion: No