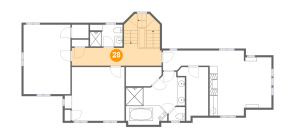

#### Floor 3 - Hall

Dimensions: 22'9" x 5'7"

**Area:** 174 sq. ft

Counted as living area: Yes