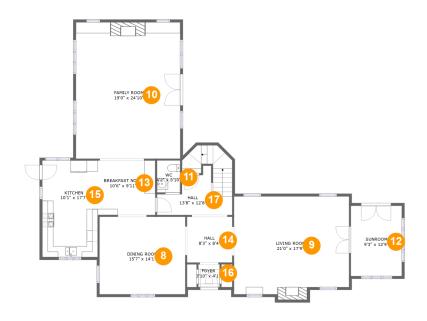

#### **Room dimensions**

Floor 2 Total sqft: 1874 Living area: 1868

| #  |             | Dimensions     | sqft       | Counted as living area |
|----|-------------|----------------|------------|------------------------|
| 8  | Dining Room | 15'7" x 14'1"  | 220 sq. ft | Yes                    |
| 9  | Living Room | 21'0" x 17'9"  | 369 sq. ft | Yes                    |
| 10 | Living Room | 19'0" x 24'10" | 472 sq. ft | Yes                    |
| 11 | Bath        | 4'2" x 5'10"   | 25 sq. ft  | Yes                    |
| 12 | Room        | 9'3" x 12'9"   | 119 sq. ft | Yes                    |
| 13 | Nook        | 10'6" x 9'11"  | 104 sq. ft | Yes                    |
| 14 | Hall        | 8'3" x 8'4"    | 68 sq. ft  | Yes                    |
| 15 | Kitchen     | 10'1" x 17'7"  | 178 sq. ft | Yes                    |
| 16 | Entry       | 3'10" x 4'1"   | 16 sq. ft  | Yes                    |
| 17 | Hall        | 13'8" x 12'8"  | 122 sq. ft | Yes                    |

### Floor 2 - Dining Room

Dimensions: 15'7" x 14'1"

Area: 220 sq. ft

Counted as living area: Yes

## Floor 2 - Living Room

**Dimensions:** 21'0" x 17'9" **Area:** 369 sq. ft

Counted as living area: Yes

Finished: Yes Enclosed: Yes Contiguous: Yes Permitted: Yes Wet space: No Addition: No Conversion: No

Heated: Yes

## Floor 2 - Living Room

Dimensions: 19'0" x 24'10"

Area: 472 sq. ft

Counted as living area: Yes

Heated: Yes Finished: Yes Enclosed: Yes Contiguous: Yes Permitted: Yes Wet space: No Addition: No Conversion: No

#### Floor 2 - Bath

Dimensions: 4'2" x 5'10"

Area: 25 sq. ft

Counted as living area: Yes

## Ploor 2 - Room

**Dimensions**: 9'3" x 12'9" **Area**: 119 sq. ft

Counted as living area: Yes

Heated: Yes Finished: Yes Enclosed: Yes Contiguous: Yes Permitted: Yes Wet space: No Addition: No Conversion: No

### 15 Floor 2 - Nook

**Dimensions:** 10'6" x 9'11"

**Area:** 104 sq. ft

Counted as living area: Yes

Heated: Yes Finished: Yes Enclosed: Yes Contiguous: Yes Permitted: Yes Wet space: No Addition: No Conversion: No

### 4 Floor 2 - Hall

Dimensions: 8'3" x 8'4"

Area: 68 sq. ft

Counted as living area: Yes

## 6 Floor 2 - Kitchen

Dimensions: 10'1" x 17'7"

**Area:** 178 sq. ft

Counted as living area: Yes

Heated: Yes Finished: Yes Enclosed: Yes Contiguous: Yes Permitted: Yes Wet space: No Addition: No Conversion: No

### 6 Floor 2 - Entry

Dimensions: 3'10" x 4'1"

Area: 16 sq. ft

Counted as living area: Yes

Heated: Yes Finished: Yes Enclosed: Yes Contiguous: Yes Permitted: Yes Wet space: No Addition: No Conversion: No

### Floor 2 - Hall

Dimensions: 13'8" x 12'8"

Area: 122 sq. ft

Counted as living area: Yes

<sup>10</sup> Floor 3 - Bath

Dimensions: 15'0" x 11'2"

Area: 144 sq. ft

Counted as living area: Yes