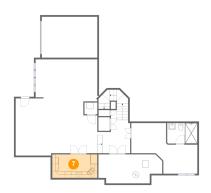

### 5 Floor 1 - Room

Dimensions: 19'8" x 8'11"

Area: 158 sq. ft

Counted as living area: No