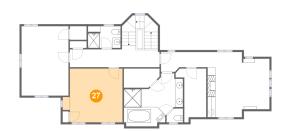

#### Floor 3 - Bedroom

**Dimensions**: 15'2" x 13'8"

**Area:** 188 sq. ft

Counted as living area: Yes

Heated: Yes Finished: Yes Enclosed: Yes Contiguous: Yes Permitted: Yes Wet space: No Addition: No Conversion: No