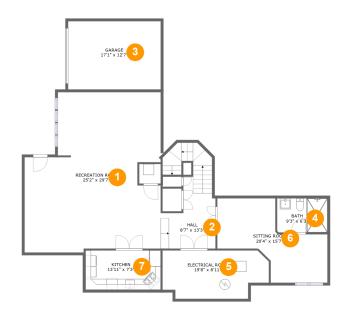

#### **Room dimensions**

Floor 1 Total sqft: 1709 Living area: 603

| # |                 | Dimensions    | sqft       | Counted as living area |
|---|-----------------|---------------|------------|------------------------|
| 1 | Recreation Room | 25'2" x 29'7" | 640 sq. ft | No                     |
| 2 | Hall            | 8'7" x 13'3"  | 146 sq. ft | Yes                    |
| 3 | Garage          | 17'1" x 12'7" | 215 sq. ft | No                     |
| 4 | Bath            | 9'3" x 6'3"   | 58 sq. ft  | Yes                    |
| 5 | Room            | 19'8" x 8'11" | 158 sq. ft | No                     |
| 6 | Living Room     | 20'4" x 15'7" | 193 sq. ft | Yes                    |
| 7 | Kitchen         | 13'11" x 7'3" | 101 sq. ft | Yes                    |

### 1 Floor 1 - Recreation Room

Dimensions: 25'2" x 29'7"

**Area:** 640 sq. ft

Counted as living area: No

Heated: Yes Finished: Yes Enclosed: Yes Contiguous: Yes Permitted: Yes Wet space: No Addition: No Conversion: No

### 2 Floor 1 - Hall

**Dimensions:** 8'7" x 13'3"

Area: 146 sq. ft

Counted as living area: Yes

3 Floor 1 - Garage

Dimensions: 17'1" x 12'7"

**Area**: 215 sq. ft

Counted as living area: No

Heated: No Finished: No Enclosed: Yes Contiguous: Yes Permitted: Yes Wet space: No Addition: No Conversion: No

### 4 Floor 1 - Bath

Dimensions: 9'3" x 6'3"

Area: 58 sq. ft

Counted as living area: Yes

Heated: Yes Finished: Yes Enclosed: Yes Contiguous: Yes Permitted: Yes Wet space: Yes Addition: No Conversion: No

### 5 Floor 1 - Room

Dimensions: 19'8" x 8'11"

Area: 158 sq. ft

Counted as living area: No

## 6 Floor 1 - Living Room

Dimensions: 20'4" x 15'7"

Area: 193 sq. ft

Counted as living area: Yes

Heated: Yes Finished: Yes Enclosed: Yes Contiguous: Yes Permitted: Yes Wet space: No Addition: No Conversion: No

### Floor 1 - Kitchen

Dimensions: 13'11" x 7'3"

Area: 101 sq. ft

Counted as living area: Yes

Heated: Yes Finished: Yes Enclosed: Yes Contiguous: Yes Permitted: Yes Wet space: No Addition: No Conversion: No