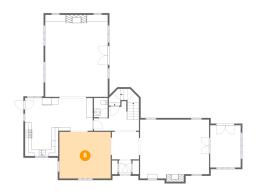

No Addition: No Conversion: No

### 4 Floor 1 - Bath



Dimensions: 9'3" x 6'3"

Area: 58 sq. ft

Counted as living area: Yes

Heated: Yes Finished: Yes Enclosed: Yes Contiguous: Yes Permitted: Yes Wet space: Yes Addition: No Conversion: No

### 5 Floor 1 - Room



Dimensions: 19'8" x 8'11"

Area: 158 sq. ft

Counted as living area: No



## 6 Floor 1 - Living Room



Dimensions: 20'4" x 15'7"

Area: 193 sq. ft

Counted as living area: Yes

Heated: Yes Finished: Yes Enclosed: Yes Contiguous: Yes Permitted: Yes Wet space: No Addition: No Conversion: No

### Floor 1 - Kitchen



Dimensions: 13'11" x 7'3"

Area: 101 sq. ft

Counted as living area: Yes

Heated: Yes Finished: Yes Enclosed: Yes Contiguous: Yes Permitted: Yes Wet space: No Addition: No Conversion: No

### Floor 2 - Dining Room



Dimensions: 15'7" x 14'1"

Area: 220 sq. ft

Counted as living area: Yes



## Floor 2 - Living Room



**Dimensions:** 21'0" x 17'9" **Area:** 369 sq. ft

Counted as living area: Yes

Finished: Yes Enclosed: Yes Contiguous: Yes Permitted: Yes Wet space: No Addition: No Conversion: No

Heated: Yes

## Floor 2 - Living Room



Dimensions: 19'0" x 24'10"

Area: 472 sq. ft

Counted as living area: Yes

Heated: Yes Finished: Yes Enclosed: Yes Contiguous: Yes Permitted: Yes Wet space: No Addition: No Conversion: No

#### Floor 2 - Bath



Dimensions: 4'2" x 5'10"

Area: 25 sq. ft

Counted as living area: Yes



## Ploor 2 - Room



**Dimensions**: 9'3" x 12'9" **Area**: 119 sq. ft

Counted as living area: Yes

Heated: Yes Finished: Yes Enclosed: Yes Contiguous: Yes Permitted: Yes Wet space: N