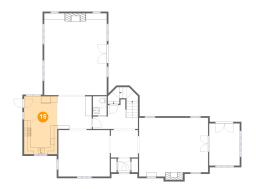

### 10 Floor 3 - Bedroom

Dimensions: 15'8" x 16'6"

**Area:** 233 sq. ft

Counted as living area: Yes

Heated: Yes Finished: Yes Enclosed: Yes Contiguous: Yes Permitted: Yes Wet space: No Addition: No Conversion: No