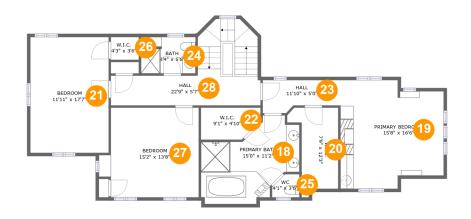

#### **Room dimensions**

Floor 3 Total sqft: 1340 Living area: 1340

| #  |         | Dimensions     | sqft       | Counted as living area |
|----|---------|----------------|------------|------------------------|
| 18 | Bath    | 15'0" x 11'2"  | 144 sq. ft | Yes                    |
| 19 | Bedroom | 15'8" x 16'6"  | 233 sq. ft | Yes                    |
| 20 | Cl      | 7'9" x 12'3"   | 74 sq. ft  | Yes                    |
| 21 | Bedroom | 11'11" x 17'7" | 210 sq. ft | Yes                    |
| 22 | Cl      | 9'1" x 4'10"   | 40 sq. ft  | Yes                    |
| 23 | Hall    | 11'10" x 5'0"  | 51 sq. ft  | Yes                    |
| 24 | Bath    | 8'4" x 5'6"    | 45 sq. ft  | Yes                    |
| 25 | Bath    | 4'1" x 3'6"    | 13 sq. ft  | Yes                    |
| 26 | Cl      | 4'3" x 3'6"    | 15 sq. ft  | Yes                    |
| 27 | Bedroom | 15'2" x 13'8"  | 188 sq. ft | Yes                    |
| 28 | Hall    | 22'9" x 5'7"   | 174 sq. ft | Yes                    |

### Floor 2 - Hall

Dimensions: 13'8" x 12'8"

Area: 122 sq. ft

Counted as living area: Yes

<sup>10</sup> Floor 3 - Bath

Dimensions: 15'0" x 11'2"

Area: 144 sq. ft

Counted as living area: Yes

Heated: Yes Finished: Yes Enclosed: Yes Contiguous: Yes Permitted: Yes Wet space: Yes Addition: No Conversion: No

### 10 Floor 3 - Bedroom

Dimensions: 15'8" x 16'6"

**Area:** 233 sq. ft

Counted as living area: Yes

Heated: Yes Finished: Yes Enclosed: Yes Contiguous: Yes Permitted: Yes Wet space: No Addition: No Conversion: No

#### Floor 3 - Cl

**Dimensions:** 7'9" x 12'3"

Area: 74 sq. ft

Counted as living area: Yes

## Floor 3 - Bedroom

Dimensions: 11'11" x 17'7"

**Area:** 210 sq. ft

Counted as living area: Yes

Heated: Yes Finished: Yes Enclosed: Yes Contiguous: Yes Permitted: Yes Wet space: No Addition: No Conversion: No

### 2 Floor 3 - Cl

**Dimensions:** 9'1" x 4'10"

Area: 40 sq. ft

Counted as living area: Yes

Heated: Yes Finished: Yes Enclosed: Yes Contiguous: Yes Permitted: Yes Wet space: No Addition: No Conversion: No

### Floor 3 - Hall

Dimensions: 11'10" x 5'0"

Area: 51 sq. ft

Counted as living area: Yes

**Dimensions:** 8'4" x 5'6"

Area: 45 sq. ft

Counted as living area: Yes

Heated: Yes Finished: Yes Enclosed: Yes Contiguous: Yes Permitted: Yes Wet space: Yes Addition: No Conversion: No

### 4 Floor 3 - Bath

Dimensions: 4'1" x 3'6"

Area: 13 sq. ft

Counted as living area: Yes

Heated: Yes Finished: Yes Enclosed: Yes Contiguous: Yes Permitted: Yes Wet space: Yes Addition: No Conversion: No

#### 26 Floor 3 - Cl

Dimensions: 4'3" x 3'6"

Area: 15 sq. ft

Counted as living area: Yes

#### Floor 3 - Bedroom

**Dimensions**: 15'2" x 13'8"

**Area:** 188 sq. ft

Counted as living area: Yes

Heated: Yes Finished: Yes Enclosed: Yes Contiguous: Yes Permitted: Yes Wet space: No Addition: No Conversion: No

#### Floor 3 - Hall

Dimensions: 22'9" x 5'7"

**Area:** 174 sq. ft

Counted as living area: Yes