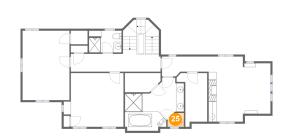

### 4 Floor 3 - Bath

Dimensions: 4'1" x 3'6"

Area: 13 sq. ft

Counted as living area: Yes

Heated: Yes Finished: Yes Enclosed: Yes Contiguous: Yes Permitted: Yes Wet space: Yes Addition: No Conversion: No

#### 26 Floor 3 - Cl

Dimensions: 4'3" x 3'6"

Area: 15 sq. ft

Counted as living area: Yes