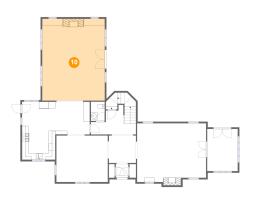

### 10 Floor 3 - Bedroom

Dimensions: 15'8" x 16'6"

**Area:** 233 sq. ft

Counted as living area: Yes

Heated: Yes Finished: Yes Enclosed: Yes Contiguous: Yes Permitted: Yes Wet space: No Addition: No Conversion: No