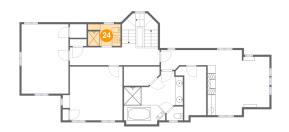

#### 26 Floor 3 - Cl

Dimensions: 4'3" x 3'6"

Area: 15 sq. ft

Counted as living area: Yes