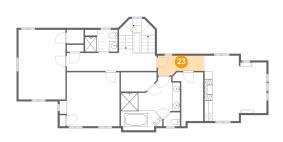

### 4 Floor 3 - Bath

Dimensions: 4'1" x 3'6"

Area: 13 sq. ft

Counted as living area: Yes

Heated: Yes Finished: Yes Enclosed: Yes Contiguous: Yes Permitted: Yes Wet space: Yes Addition: No Conversion: No