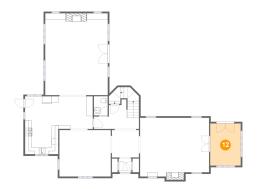

## Floor 3 - Bedroom

Dimensions: 11'11" x 17'7"

**Area:** 210 sq. ft

Counted as living area: Yes

Heated: Yes Finished: Yes Enclosed: Yes Contiguous: Yes Permitted: Yes Wet space: No Addition: No Conversion: No