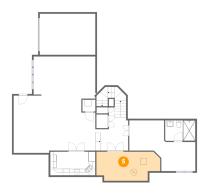

## 6 Floor 1 - Living Room

Dimensions: 20'4" x 15'7"

Area: 193 sq. ft

Counted as living area: Yes

Heated: Yes Finished: Yes Enclosed: Yes Contiguous: Yes Permitted: Yes Wet space: No Addition: No Conversion: No