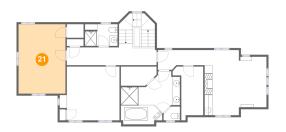

## Floor 3 - Bedroom

Dimensions: 11'11" x 17'7"

**Area:** 210 sq. ft

Counted as living area: Yes

Heated: Yes Finished: Yes Enclosed: Yes Contiguous: Yes Permitted: Yes Wet space: No Addition: No Conversion: No

### 2 Floor 3 - Cl

**Dimensions:** 9'1" x 4'10"

Area: 40 sq. ft

Counted as living area: Yes

Heated: Yes Finished: Yes Enclosed: Yes Contiguous: Yes Permitted: Yes Wet space: No Addition: No Conversion: No