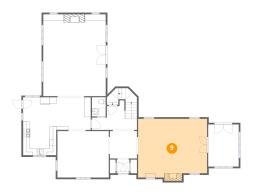

## Floor 2 - Living Room

Dimensions: 19'0" x 24'10"

Area: 472 sq. ft

Counted as living area: Yes

Heated: Yes Finished: Yes Enclosed: Yes Contiguous: Yes Permitted: Yes Wet space: No Addition: No Conversion: No