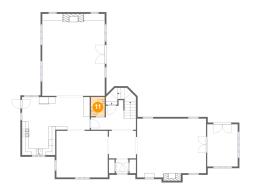

#### Floor 3 - Cl

**Dimensions:** 7'9" x 12'3"

Area: 74 sq. ft

Counted as living area: Yes