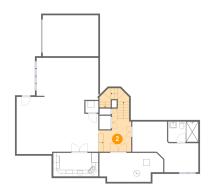

### 2 Floor 1 - Hall

**Dimensions:** 8'7" x 13'3"

Area: 146 sq. ft

Counted as living area: Yes

3 Floor 1 - Garage

Dimensions: 17'1" x 12'7"

**Area**: 215 sq. ft

Counted as living area: No