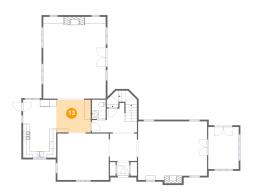

## 6 Floor 1 - Living Room

Dimensions: 20'4" x 15'7"

Area: 193 sq. ft

Counted as living area: Yes

Heated: Yes Finished: Yes Enclosed: Yes Contiguous: Yes Permitted: Yes Wet space: No Addition: No Conversion: No