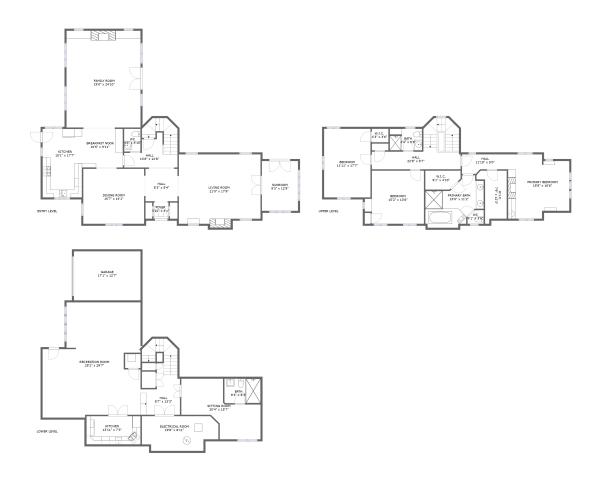

#### **Property summary**

Floors

3,811 Gross living area sqft

4,923
Total sqft