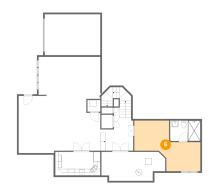

## 6 Floor 2 - Kitchen

Dimensions: 10'1" x 17'7"

**Area:** 178 sq. ft

Counted as living area: Yes

Heated: Yes Finished: Yes Enclosed: Yes Contiguous: Yes Permitted: Yes Wet space: No Addition: No Conversion: No