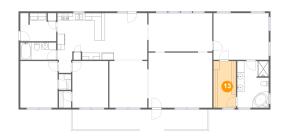

## Floor 1 - Primary Bath

Dimensions: 8'11" x 13'3"

Area: 117 sq. ft

Counted as living area: Yes

Heated: Yes Finished: Yes Enclosed: Yes Contiguous: Yes Permitted: Yes Wet space: Yes Addition: No Conversion: No