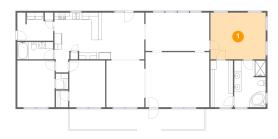

## • Floor 1 - Primary Bedroom

**Dimensions:** 15'8" x 13'3"

Area: 207 sq. ft

Counted as living area: Yes

Heated: Yes Finished: Yes Enclosed: Yes Contiguous: Yes Permitted: Yes Wet space: No Addition: No Conversion: No