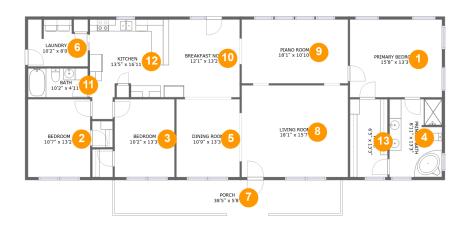

#### **Room dimensions**

Floor 1 Total sqft: 2201 Living area: 1982

| #  |                 | Dimensions     | sqft       | Counted as living area |
|----|-----------------|----------------|------------|------------------------|
| 1  | Primary Bedroom | 15'8" x 13'3"  | 207 sq. ft | Yes                    |
| 2  | Bedroom         | 10'7" x 13'2"  | 140 sq. ft | Yes                    |
| 3  | Bedroom         | 10'2" x 13'3"  | 134 sq. ft | Yes                    |
| 4  | Primary Bath    | 8'11" x 13'3"  | 117 sq. ft | Yes                    |
| 5  | Dining Room     | 10'9" x 13'3"  | 142 sq. ft | Yes                    |
| 6  | Laundry         | 10'2" x 8'0"   | 73 sq. ft  | Yes                    |
| 7  | Porch           | 38'5" x 5'8"   | 219 sq. ft | No                     |
| 8  | Living Room     | 18'1" x 15'7"  | 282 sq. ft | Yes                    |
| 9  | Piano Room      | 18'1" x 10'10" | 196 sq. ft | Yes                    |
| 10 | Breakfast Nook  | 12'1" x 13'2"  | 159 sq. ft | Yes                    |
| 11 | Bath            | 10'2" x 4'11"  | 50 sq. ft  | Yes                    |

| #  |         | Dimensions     | sqft       | Counted as living area |
|----|---------|----------------|------------|------------------------|
| 12 | Kitchen | 13'5" x 16'11" | 184 sq. ft | Yes                    |
| 13 | W.I.C.  | 6'5" x 13'3"   | 85 sq. ft  | Yes                    |