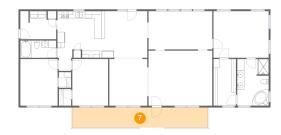

### 7 Floor 1 - Porch

**Dimensions**: 38'5" x 5'8"

**Area:** 219 sq. ft

Counted as living area: No

Heated: No Finished: Yes Enclosed: No Contiguous: Yes Permitted: Yes Wet space: No Addition: No Conversion: No