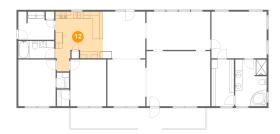

#### Floor 1 - Bath

Dimensions: 10'2" x 4'11"

Area: 50 sq. ft

Counted as living area: Yes

**Dimensions:** 13'5" x 16'11"

**Area:** 184 sq. ft

Counted as living area: Yes

Heated: Yes Finished: Yes Enclosed: Yes Contiguous: Yes Permitted: Yes Wet space: No Addition: No Conversion: No

Dimensions: 6'5" x 13'3"

Area: 85 sq. ft

Counted as living area: Yes