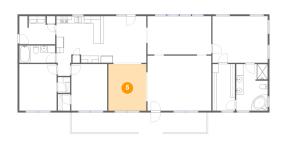

## 5 Floor 1 - Dining Room

Dimensions: 10'9" x 13'3"

Area: 142 sq. ft

Counted as living area: Yes

6 Floor 1 - Laundry

Dimensions: 10'2" x 8'0"

Area: 73 sq. ft

Counted as living area: Yes