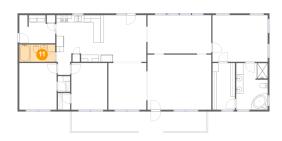

## • Floor 1 - Primary Bedroom

**Dimensions:** 15'8" x 13'3"

Area: 207 sq. ft

Counted as living area: Yes

Heated: Yes Finished: Yes Enclosed: Yes Contiguous: Yes Permitted: Yes Wet space: No Addition: No Conversion: No