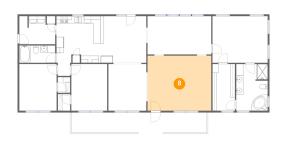

## Floor 1 - Living Room

Dimensions: 18'1" x 15'7"

Area: 282 sq. ft

Counted as living area: Yes

**Dimensions:** 18'1" x 10'10"

**Area:** 196 sq. ft

Counted as living area: Yes

Heated: Yes Finished: Yes Enclosed: Yes Contiguous: Yes Permitted: Yes Wet space: No Addition: No Conversion: No