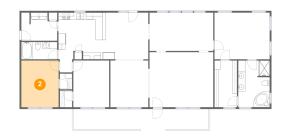

### 2 Floor 1 - Bedroom

Dimensions: 10'7" x 13'2"

Area: 140 sq. ft

Counted as living area: Yes

3 Floor 1 - Bedroom

**Dimensions:** 10'2" x 13'3"

Area: 134 sq. ft

Counted as living area: Yes