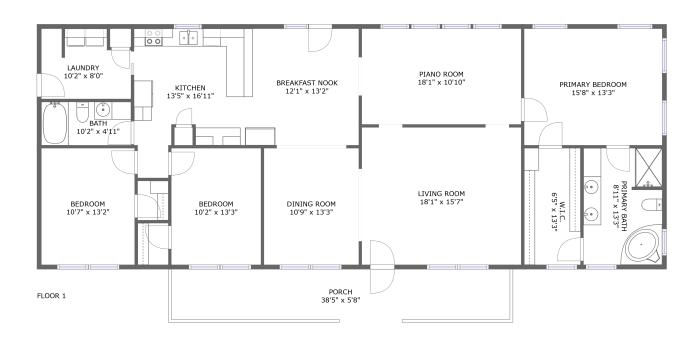

#### **Room dimensions**

Floor 1 Total sqft: 2201 Living area: 1982

| #  |                 | Dimensions     | sqft       | Counted as living area |
|----|-----------------|----------------|------------|------------------------|
| 1  | Primary Bedroom | 15'8" x 13'3"  | 207 sq. ft | Yes                    |
| 2  | Bedroom         | 10'7" x 13'2"  | 140 sq. ft | Yes                    |
| 3  | Bedroom         | 10'2" x 13'3"  | 134 sq. ft | Yes                    |
| 4  | Primary Bath    | 8'11" x 13'3"  | 117 sq. ft | Yes                    |
| 5  | Dining Room     | 10'9" x 13'3"  | 142 sq. ft | Yes                    |
| 6  | Laundry         | 10'2" x 8'0"   | 73 sq. ft  | Yes                    |
| 7  | Porch           | 38'5" x 5'8"   | 219 sq. ft | No                     |
| 8  | Living Room     | 18'1" x 15'7"  | 282 sq. ft | Yes                    |
| 9  | Piano Room      | 18'1" x 10'10" | 196 sq. ft | Yes                    |
| 10 | Breakfast Nook  | 12'1" x 13'2"  | 159 sq. ft | Yes                    |
| 11 | Bath            | 10'2" x 4'11"  | 50 sq. ft  | Yes                    |

| #  |         | Dimensions     | sqft       | Counted as living area |
|----|---------|----------------|------------|------------------------|
| 12 | Kitchen | 13'5" x 16'11" | 184 sq. ft | Yes                    |
| 13 | W.I.C.  | 6'5" x 13'3"   | 85 sq. ft  | Yes                    |