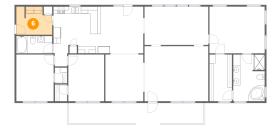

## • Floor 1 - Primary Bedroom

**Dimensions:** 15'8" x 13'3"

Area: 207 sq. ft

Counted as living area: Yes

Heated: Yes Finished: Yes Enclosed: Yes Contiguous: Yes Permitted: Yes Wet space: No Addition: No Conversion: No