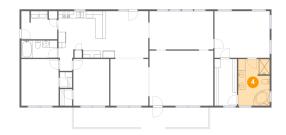

#### Floor 1 - Bath

Dimensions: 10'2" x 4'11"

Area: 50 sq. ft

Counted as living area: Yes

**Dimensions:** 13'5" x 16'11"

**Area:** 184 sq. ft

Counted as living area: Yes

Heated: Yes Finished: Yes Enclosed: Yes Contiguous: Yes Permitted: Yes Wet space: No Addition: No Conversion: No

Dimensions: 6'5" x 13'3"

Area: 85 sq. ft

Counted as living area: Yes