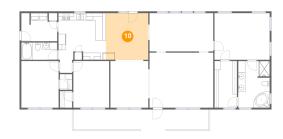

#### Floor 1 - Breakfast Nook

Dimensions: 12'1" x 13'2"

Area: 159 sq. ft

Counted as living area: Yes

Heated: Yes Finished: Yes Enclosed: Yes Contiguous: Yes Permitted: Yes Wet space: No Addition: No Conversion: No