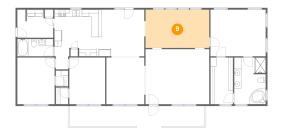

## Floor 1 - Living Room

Dimensions: 18'1" x 15'7"

Area: 282 sq. ft

Counted as living area: Yes

**Dimensions:** 18'1" x 10'10"

**Area:** 196 sq. ft

Counted as living area: Yes

Heated: Yes Finished: Yes Enclosed: Yes Contiguous: Yes Permitted: Yes Wet space: No Addition: No Conversion: No