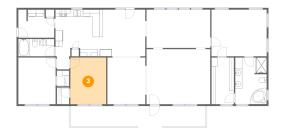

### 2 Floor 1 - Bedroom

Dimensions: 10'7" x 13'2"

Area: 140 sq. ft

Counted as living area: Yes

3 Floor 1 - Bedroom

**Dimensions:** 10'2" x 13'3"

Area: 134 sq. ft

Counted as living area: Yes