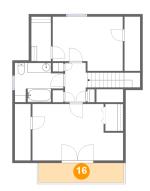

Heated: Yes Finished: Yes Enclosed: Yes Contiguous: Yes Permitted: Yes Wet space: Yes Addition: No Conversion: No

Floor 3 - W.I.C.

Dimensions: 3'6" x 5'4"

Area: 12 sq. ft

Counted as living area: Yes

Heated: Yes Finished: Yes Enclosed: Yes Contiguous: Yes Permitted: Yes Wet space: No Addition: No Conversion: No