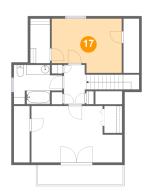

#### **Room dimensions**

Floor 3 Total sqft: 750 Living area: 519

| #  |                 | Dimensions     | sqft       | Counted as living area |
|----|-----------------|----------------|------------|------------------------|
| 14 | W.I.C.          | 3'11" x 8'10"  | 35 sq. ft  | No                     |
| 15 | Hall            | 4'6" x 7'10"   | 64 sq. ft  | Yes                    |
| 16 | Balcony         | 16'11" x 3'10" | 65 sq. ft  | No                     |
| 17 | Bedroom         | 13'11" x 10'9" | 137 sq. ft | Yes                    |
| 18 | Bath            | 9'7" x 7'9"    | 63 sq. ft  | Yes                    |
| 19 | W.I.C.          | 3'6" x 5'4"    | 12 sq. ft  | Yes                    |
| 20 | Primary Bedroom | 18'0" x 11'3"  | 157 sq. ft | Yes                    |

### Floor 3 - Bedroom

Dimensions: 13'11" x 10'9"

**Area:** 137 sq. ft

Counted as living area: Yes

10 Floor 3 - Bath

Dimensions: 9'7" x 7'9"

Area: 63 sq. ft

Counted as living area: Yes