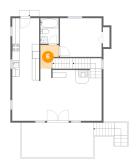

### Floor 2 - Bedroom

Dimensions: 11'7" x 10'9"

Area: 125 sq. ft

Counted as living area: Yes

9 Flo

Floor 2 - Kitchen

**Dimensions:** 7'6" x 17'5"

**Area:** 131 sq. ft