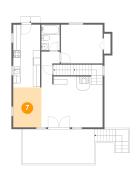

### Floor 2 - Dining Area

Dimensions: 7'10" x 11'1"

Area: 87 sq. ft

Counted as living area: Yes

Heated: Yes Finished: Yes Enclosed: Yes Contiguous: Yes Permitted: Yes Wet space: No Addition: No Conversion: No