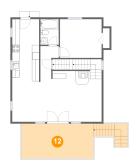

### Floor 2 - Patio

Dimensions: 9'6" x 7'8"

Area: 73 sq. ft

Counted as living area: No

Ploor 2 - Porch

**Dimensions:** 20'0" x 9'8"

Area: 236 sq. ft

Counted as living area: No