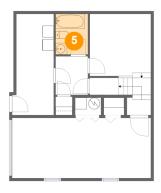

#### 5 Floor 1 - Bath

Dimensions: 5'7" x 7'0"

Area: 39 sq. ft

Counted as living area: Yes

6 Floor 2 - Hall

**Dimensions:** 5'1" x 6'7"

Area: 27 sq. ft

Counted as living area: Yes