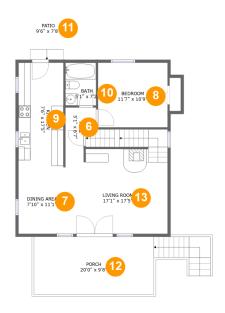

#### **Room dimensions**

Floor 2 Total sqft: 1088 Living area: 779

| #  |             | Dimensions    | sqft       | Counted as living area |
|----|-------------|---------------|------------|------------------------|
| 6  | Hall        | 5'1" x 6'7"   | 27 sq. ft  | Yes                    |
| 7  | Dining Area | 7'10" x 11'1" | 87 sq. ft  | Yes                    |
| 8  | Bedroom     | 11'7" x 10'9" | 125 sq. ft | Yes                    |
| 9  | Kitchen     | 7'6" x 17'5"  | 131 sq. ft | Yes                    |
| 10 | Bath        | 5'1" x 7'2"   | 36 sq. ft  | Yes                    |
| 11 | Patio       | 9'6" x 7'8"   | 73 sq. ft  | No                     |
| 12 | Porch       | 20'0" x 9'8"  | 236 sq. ft | No                     |
| 13 | Living Room | 17'1" x 17'5" | 283 sq. ft | Yes                    |

#### 5 Floor 1 - Bath

Dimensions: 5'7" x 7'0"

Area: 39 sq. ft

Counted as living area: Yes

6 Floor 2 - Hall

**Dimensions:** 5'1" x 6'7"

Area: 27 sq. ft

Counted as living area: Yes

### Floor 2 - Dining Area

Dimensions: 7'10" x 11'1"

Area: 87 sq. ft

Counted as living area: Yes

Heated: Yes Finished: Yes Enclosed: Yes Contiguous: Yes Permitted: Yes Wet space: No Addition: No Conversion: No

### Floor 2 - Bedroom

Dimensions: 11'7" x 10'9"

Area: 125 sq. ft

Counted as living area: Yes

9 Flo

Floor 2 - Kitchen

**Dimensions:** 7'6" x 17'5"

**Area:** 131 sq. ft

Counted as living area: Yes

Heated: Yes Finished: Yes Enclosed: Yes Contiguous: Yes Permitted: Yes Wet space: No Addition: No Conversion: No

### Floor 2 - Bath

Dimensions: 5'1" x 7'2"

Area: 36 sq. ft

Counted as living area: Yes

Heated: Yes Finished: Yes Enclosed: Yes Contiguous: Yes Permitted: Yes Wet space: Yes Addition: No Conversion: No

### Floor 2 - Patio

Dimensions: 9'6" x 7'8"

Area: 73 sq. ft

Counted as living area: No

Ploor 2 - Porch

**Dimensions:** 20'0" x 9'8"

Area: 236 sq. ft

Counted as living area: No

Heated: No Finished: Yes Enclosed: No Contiguous: Yes Permitted: Yes Wet space: No Addition: No Conversion: No

### Floor 2 - Living Room

**Dimensions:** 17'1" x 17'5"

**Area:** 283 sq. ft

Counted as living area: Yes

Heated: Yes Finished: Yes Enclosed: Yes Contiguous: Yes Permitted: Yes Wet space: No Addition: No Conversion: No