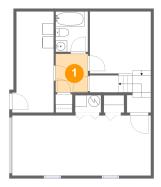

### 4 Floor 1 - Family Room

**Dimensions:** 10'7" x 17'7"

**Area:** 162 sq. ft

Counted as living area: Yes

Heated: Yes Finished: Yes Enclosed: Yes Contiguous: Yes Permitted: Yes Wet space: No Addition: No Conversion: No