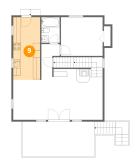

### Floor 2 - Bedroom

Dimensions: 11'7" x 10'9"

Area: 125 sq. ft

Counted as living area: Yes

9 Flo

Floor 2 - Kitchen

**Dimensions:** 7'6" x 17'5"

**Area:** 131 sq. ft