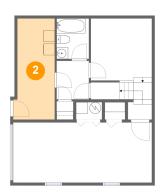

#### 5 Floor 1 - Bath

Dimensions: 5'7" x 7'0"

Area: 39 sq. ft

Counted as living area: Yes

6 Floor 2 - Hall

**Dimensions:** 5'1" x 6'7"

Area: 27 sq. ft

Counted as living area: Yes