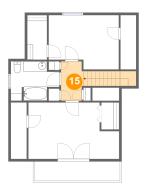

### Floor 3 - W.I.C.

Dimensions: 3'11" x 8'10"

Area: 35 sq. ft

Counted as living area: No

<sup>15</sup> Floor 3 - Hall

**Dimensions:** 4'6" x 7'10"

Area: 64 sq. ft

Counted as living area: Yes