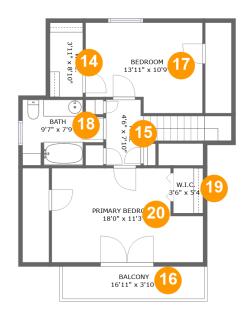

#### **Room dimensions**

Floor 3 Total sqft: 750 Living area: 519

| #  |                 | Dimensions     | sqft       | Counted as living area |
|----|-----------------|----------------|------------|------------------------|
| 14 | W.I.C.          | 3'11" x 8'10"  | 35 sq. ft  | No                     |
| 15 | Hall            | 4'6" x 7'10"   | 64 sq. ft  | Yes                    |
| 16 | Balcony         | 16'11" x 3'10" | 65 sq. ft  | No                     |
| 17 | Bedroom         | 13'11" x 10'9" | 137 sq. ft | Yes                    |
| 18 | Bath            | 9'7" x 7'9"    | 63 sq. ft  | Yes                    |
| 19 | W.I.C.          | 3'6" x 5'4"    | 12 sq. ft  | Yes                    |
| 20 | Primary Bedroom | 18'0" x 11'3"  | 157 sq. ft | Yes                    |

### Floor 3 - W.I.C.

Dimensions: 3'11" x 8'10"

Area: 35 sq. ft

Counted as living area: No

<sup>15</sup> Floor 3 - Hall

**Dimensions:** 4'6" x 7'10"

Area: 64 sq. ft

Counted as living area: Yes

Heated: Yes Finished: Yes Enclosed: Yes Contiguous: Yes Permitted: Yes Wet space: No Addition: No Conversion: No

### Floor 3 - Balcony

Dimensions: 16'11" x 3'10"

Area: 65 sq. ft

Counted as living area: No

Heated: No Finished: Yes Enclosed: No Contiguous: Yes Permitted: Yes Wet space: No Addition: No Conversion: No

### Floor 3 - Bedroom

Dimensions: 13'11" x 10'9"

**Area:** 137 sq. ft

Counted as living area: Yes

10 Floor 3 - Bath

Dimensions: 9'7" x 7'9"

Area: 63 sq. ft

Counted as living area: Yes

Heated: Yes Finished: Yes Enclosed: Yes Contiguous: Yes Permitted: Yes Wet space: Yes Addition: No Conversion: No

Floor 3 - W.I.C.

Dimensions: 3'6" x 5'4"

Area: 12 sq. ft

Counted as living area: Yes

Heated: Yes Finished: Yes Enclosed: Yes Contiguous: Yes Permitted: Yes Wet space: No Addition: No Conversion: No

Floor 3 - Primary Bedroom

Dimensions: 18'0" x 11'3"

Area: 157 sq. ft

Counted as living area: Yes