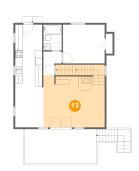

### Floor 2 - Living Room

**Dimensions:** 17'1" x 17'5"

**Area:** 283 sq. ft

Counted as living area: Yes

Heated: Yes Finished: Yes Enclosed: Yes Contiguous: Yes Permitted: Yes Wet space: No Addition: No Conversion: No