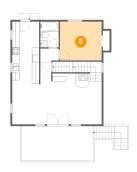

### Floor 2 - Bedroom

Dimensions: 11'7" x 10'9"

Area: 125 sq. ft

Counted as living area: Yes

9 Flo

Floor 2 - Kitchen

**Dimensions:** 7'6" x 17'5"

**Area:** 131 sq. ft