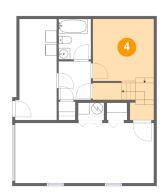

### Floor 3 - Bedroom

Dimensions: 13'11" x 10'9"

**Area:** 137 sq. ft

Counted as living area: Yes

10 Floor 3 - Bath

Dimensions: 9'7" x 7'9"

Area: 63 sq. ft

Counted as living area: Yes