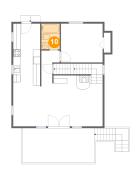

#### 5 Floor 1 - Bath

Dimensions: 5'7" x 7'0"

Area: 39 sq. ft

Counted as living area: Yes

6 Floor 2 - Hall

**Dimensions:** 5'1" x 6'7"

Area: 27 sq. ft

Counted as living area: Yes