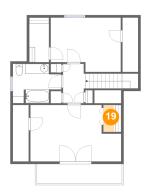

#### **Room dimensions**

Floor 3 Total sqft: 750 Living area: 519

| #  |                 | Dimensions     | sqft       | Counted as living area |
|----|-----------------|----------------|------------|------------------------|
| 14 | W.I.C.          | 3'11" x 8'10"  | 35 sq. ft  | No                     |
| 15 | Hall            | 4'6" x 7'10"   | 64 sq. ft  | Yes                    |
| 16 | Balcony         | 16'11" x 3'10" | 65 sq. ft  | No                     |
| 17 | Bedroom         | 13'11" x 10'9" | 137 sq. ft | Yes                    |
| 18 | Bath            | 9'7" x 7'9"    | 63 sq. ft  | Yes                    |
| 19 | W.I.C.          | 3'6" x 5'4"    | 12 sq. ft  | Yes                    |
| 20 | Primary Bedroom | 18'0" x 11'3"  | 157 sq. ft | Yes                    |

Heated: Yes Finished: Yes Enclosed: Yes Contiguous: Yes Permitted: Yes Wet space: Yes Addition: No Conversion: No

Floor 3 - W.I.C.

Dimensions: 3'6" x 5'4"

Area: 12 sq. ft

Counted as living area: Yes

Heated: Yes Finished: Yes Enclosed: Yes Contiguous: Yes Permitted: Yes Wet space: No Addition: No Conversion: No