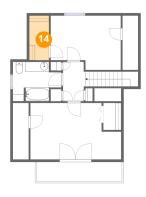

### Floor 3 - W.I.C.

Dimensions: 3'11" x 8'10"

Area: 35 sq. ft

Counted as living area: No

<sup>15</sup> Floor 3 - Hall

**Dimensions:** 4'6" x 7'10"

Area: 64 sq. ft

Counted as living area: Yes