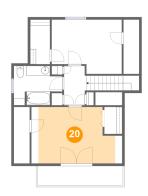

#### **Room dimensions**

Floor 3 Total sqft: 750 Living area: 519

| #  |                 | Dimensions     | sqft       | Counted as living area |
|----|-----------------|----------------|------------|------------------------|
| 14 | W.I.C.          | 3'11" x 8'10"  | 35 sq. ft  | No                     |
| 15 | Hall            | 4'6" x 7'10"   | 64 sq. ft  | Yes                    |
| 16 | Balcony         | 16'11" x 3'10" | 65 sq. ft  | No                     |
| 17 | Bedroom         | 13'11" x 10'9" | 137 sq. ft | Yes                    |
| 18 | Bath            | 9'7" x 7'9"    | 63 sq. ft  | Yes                    |
| 19 | W.I.C.          | 3'6" x 5'4"    | 12 sq. ft  | Yes                    |
| 20 | Primary Bedroom | 18'0" x 11'3"  | 157 sq. ft | Yes                    |

Floor 3 - Primary Bedroom

Dimensions: 18'0" x 11'3"

Area: 157 sq. ft

Counted as living area: Yes