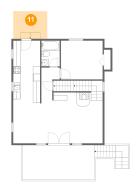

### Floor 3 - Bedroom

Dimensions: 13'11" x 10'9"

**Area:** 137 sq. ft

Counted as living area: Yes

10 Floor 3 - Bath

Dimensions: 9'7" x 7'9"

Area: 63 sq. ft

Counted as living area: Yes