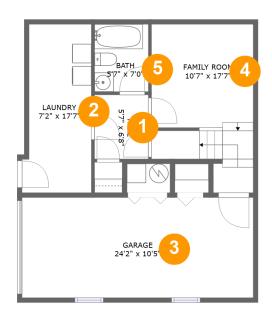

#### **Room dimensions**

Floor 1 Total sqft: 733 Living area: 427

| # |             | Dimensions    | sqft       | Counted as living area |
|---|-------------|---------------|------------|------------------------|
| 1 | Hall        | 5'7" x 6'8"   | 38 sq. ft  | Yes                    |
| 2 | Laundry     | 7'2" x 17'7"  | 117 sq. ft | Yes                    |
| 3 | Garage      | 24'2" x 10'5" | 252 sq. ft | No                     |
| 4 | Family Room | 10'7" x 17'7" | 162 sq. ft | Yes                    |
| 5 | Bath        | 5'7" x 7'0"   | 39 sq. ft  | Yes                    |

Floor 1 - Hall

Dimensions: 5'7" x 6'8" Area: 38 sq. ft

Counted as living area: Yes

Heated: Yes Finished: Yes Enclosed: Yes Contiguous: Yes Permitted: Yes Wet space: No Addition: No Conversion: No

Floor 1 - Laundry

**Dimensions:** 7'2" x 17'7"

Area: 117 sq. ft

Counted as living area: Yes

Floor 1 - Garage

Dimensions: 24'2" x 10'5"

Area: 252 sq. ft

Counted as living area: No

Heated: No Finished: No Enclosed: Yes Contiguous: Yes Permitted: Yes Wet space: No Addition: No Conversion: No

### 4 Floor 1 - Family Room

**Dimensions:** 10'7" x 17'7"

**Area:** 162 sq. ft

Counted as living area: Yes

Heated: Yes Finished: Yes Enclosed: Yes Contiguous: Yes Permitted: Yes Wet space: No Addition: No Conversion: No

#### 5 Floor 1 - Bath

Dimensions: 5'7" x 7'0"

Area: 39 sq. ft

Counted as living area: Yes

6 Floor 2 - Hall

**Dimensions:** 5'1" x 6'7"

Area: 27 sq. ft

Counted as living area: Yes