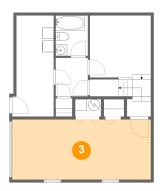

### Floor 2 - Living Room

**Dimensions:** 17'1" x 17'5"

**Area:** 283 sq. ft

Counted as living area: Yes

Heated: Yes Finished: Yes Enclosed: Yes Contiguous: Yes Permitted: Yes Wet space: No Addition: No Conversion: No