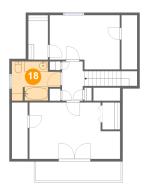

#### **Room dimensions**

Floor 3 Total sqft: 750 Living area: 519

| #  |                 | Dimensions     | sqft       | Counted as living area |
|----|-----------------|----------------|------------|------------------------|
| 14 | W.I.C.          | 3'11" x 8'10"  | 35 sq. ft  | No                     |
| 15 | Hall            | 4'6" x 7'10"   | 64 sq. ft  | Yes                    |
| 16 | Balcony         | 16'11" x 3'10" | 65 sq. ft  | No                     |
| 17 | Bedroom         | 13'11" x 10'9" | 137 sq. ft | Yes                    |
| 18 | Bath            | 9'7" x 7'9"    | 63 sq. ft  | Yes                    |
| 19 | W.I.C.          | 3'6" x 5'4"    | 12 sq. ft  | Yes                    |
| 20 | Primary Bedroom | 18'0" x 11'3"  | 157 sq. ft | Yes                    |

### Floor 3 - Bedroom

Dimensions: 13'11" x 10'9"

**Area:** 137 sq. ft

Counted as living area: Yes

10 Floor 3 - Bath

Dimensions: 9'7" x 7'9"

Area: 63 sq. ft

Counted as living area: Yes

Heated: Yes Finished: Yes Enclosed: Yes Contiguous: Yes Permitted: Yes Wet space: Yes Addition: No Conversion: No

Floor 3 - W.I.C.

Dimensions: 3'6" x 5'4"

Area: 12 sq. ft

Counted as living area: Yes

Heated: Yes Finished: Yes Enclosed: Yes Contiguous: Yes Permitted: Yes Wet space: No Addition: No Conversion: No