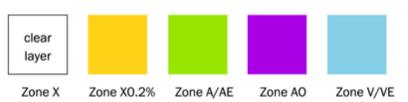

## FEMA SFHA (Special Flood Hazard Area)

All zones starting with A or V; referred to as "100-year floodplain"

**Zone A** No Base Flood Elevations determined.

**Zone AE** Base Flood Elevations determined.

This zone may also be labeled Zone A1-A30.

**Zone AH** Flood depths of 1 to 3 feet (usually areas of ponding);

Base Flood Elevations determined.

**Zone AO** Flood Depths of 1 to 3 feet (usually sheet flow on sloping terrain);

Average depths determined.

For areas of alluvial fan flooding, velocities also determined.

**Zone VE** Coastal flood zone with velocity hazard (wave action);

Base Flood Elevations determined.

This zone may also be labeled Zone V1-V30.

## **Moderate Risk Flood Hazard Area**

Referred to as "500-year floodplain"

**Zone X(0.2%)** Areas of 0.2% annual chance flood; Areas of 1% annual chance flood with

average depths of less than 1 foot or with drainage areas less than 1 square mile; Areas protected by levees from 1% annual chance flood.

## Low Risk Flood Hazard Area

Zone X

Areas determined to be outside the 0.2% annual chance floodplain.
This zone may also be labeled Zone X(unshaded) or C.

## Other Zone not designated SFHA (Special Flood Hazard Area)

Zone D Areas in which flood hazards are undetermined, but possible.