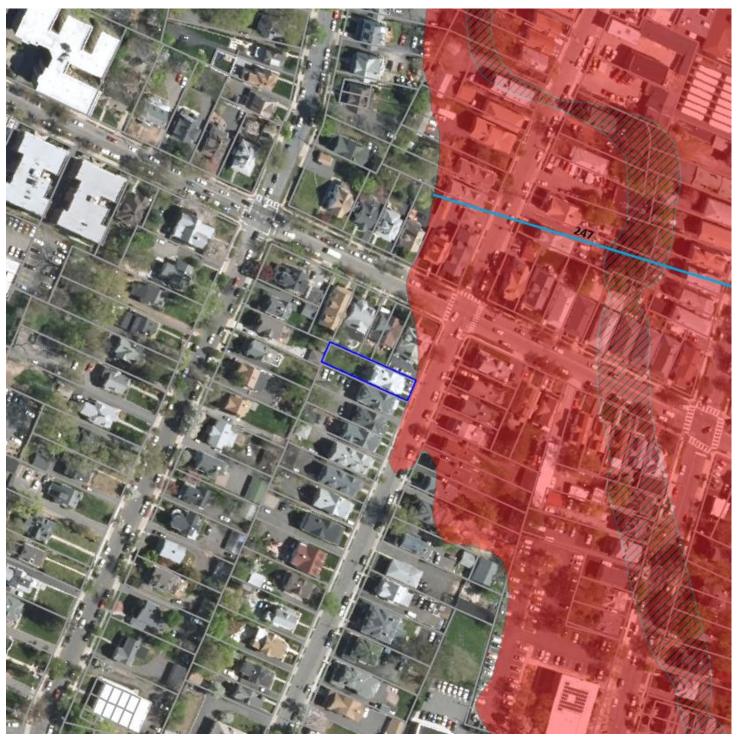

## Flood Determination Determination

48 N Willow St Unit 2, Montclair Township, NJ 07042-3502 Block 3204 Lot 22 Qualifier C0002 NFIP Map Panel/Effective Date: 34013C0104G (04/03/2020)

Property Boundary

\*\* Property owners should check with their local building officials to fully understand any requirements for using ABFE/FWM for rebuilding efforts.

Property Boundary

= ABFE or FWM base flood elevation in feet above sea level. Only applies to AE and VE zones. AO zones have base elevations of 3' or less. X and X 0.2% zones are low risk zones with no elevations.

## FEMA SFHA (Special Flood Hazard Area)

All zones starting with A or V; referred to as "100-year floodplain"

**Zone A** No Base Flood Elevations determined.

**Zone AE** Base Flood Elevations determined.