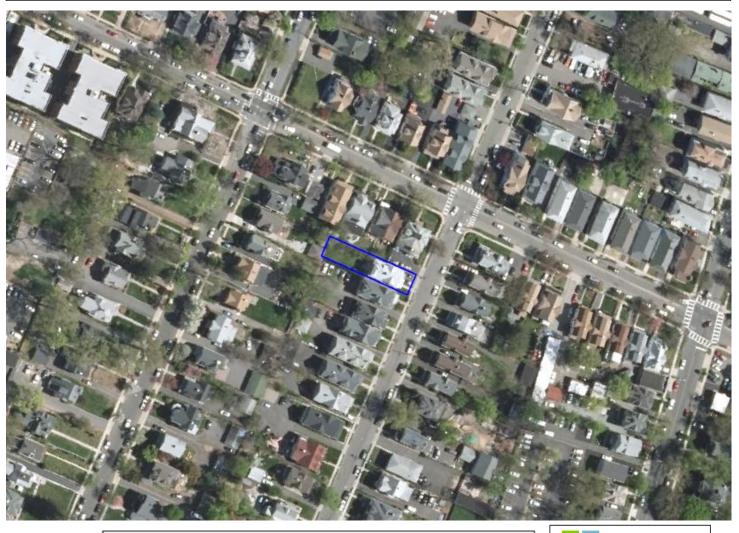

## Flood Determination Determination

48 N Willow St Unit 2, Montclair Township, NJ 07042-3502 Block 3204 Lot 22 Qualifier C0002 NFIP Map Panel/Effective Date: 34013C0104G (04/03/2020)

Property Boundary

# Flood Determination Determination

48 N Willow St Unit 2, Montclair Township, NJ 07042-3502 Block 3204 Lot 22 Qualifier C0002 NFIP Map Panel/Effective Date: 34013C0104G (04/03/2020)