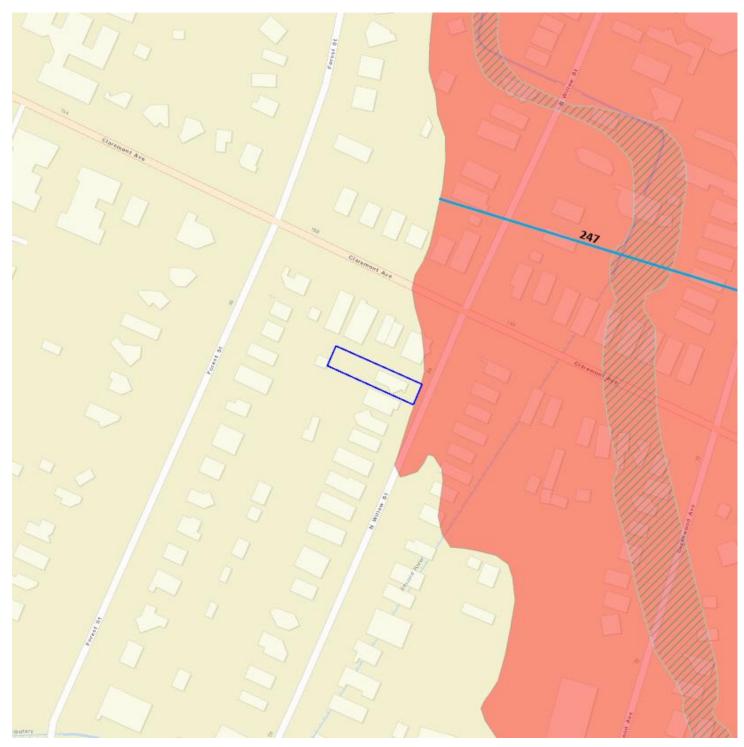

# Flood Determination Determination

48 N Willow St Unit 2, Montclair Township, NJ 07042-3502 Block 3204 Lot 22 Qualifier C0002 NFIP Map Panel/Effective Date: 34013C0104G (04/03/2020)

\*\* Property owners should check with their local building officials to fully understand any requirements for using ABFE/FWM for rebuilding efforts.

Property Boundary

= ABFE or FWM base flood elevation in feet above sea level. Only applies to AE and VE zones. AO zones have base elevations of 3' or less. X and X 0.2% zones are low risk zones with no elevations.

## FEMA SFHA (Special Flood Hazard Area)

All zones starting with A or V; referred to as "100-year floodplain"

**Zone A** No Base Flood Elevations determined.

**Zone AE** Base Flood Elevations determined.