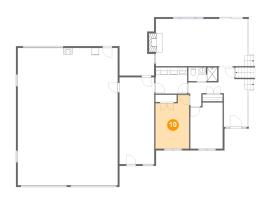

### Floor 3 - Bedroom

**Dimensions**: 9'5" x 15'1"

**Area:** 128 sq. ft

Counted as living area: Yes

Heated: Yes Finished: Yes Enclosed: Yes Contiguous: Yes Permitted: Yes Wet space: No Addition: No Conversion: No