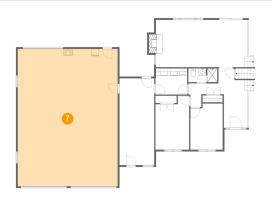

#### 4 Floor 1 - Recreation Room

Dimensions: 24'0" x 35'6"

**Area:** 652 sq. ft

Counted as living area: Yes

Heated: Yes Finished: Yes Enclosed: Yes Contiguous: Yes Permitted: Yes Wet space: No Addition: No Conversion: No