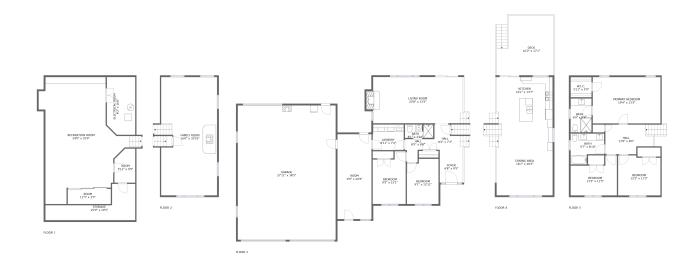

#### **Property summary**



Floors

Gross living area sqft

5,846 Total sqft





#### **Room dimensions**

Floor 1 Total sqft: 1133 Living area: 823

| # |                 | Dimensions    | sqft       | Counted as living area |
|---|-----------------|---------------|------------|------------------------|
| 1 | Storage         | 25'9" x 10'5" | 151 sq. ft | No                     |
| 2 | Room            | 11'5" x 3'5"  | 54 sq. ft  | Yes                    |
| 3 | Room            | 5'11" x 9'9"  | 54 sq. ft  | Yes                    |
| 4 | Recreation Room | 24'0" x 35'6" | 652 sq. ft | Yes                    |
| 5 | Room            | 8'2" x 16'6"  | 130 sq. ft | No                     |





#### **Room dimensions**

Floor 2 Total sqft: 601 Living area: 601

| # |             | Dimensi