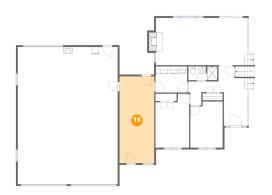

### Floor 3 - Room

Dimensions: 9'9" x 24'4"

Area: 237 sq. ft

Counted as living area: Yes

Heated: Yes Finished: Yes Enclosed: Yes Contiguous: Yes Permitted: Yes Wet space: No Addition: No Conversion: No