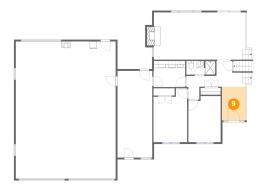

# 6 Floor 3 - Utility

Dimensions: 8'11" x 7'4"

Area: 65 sq. ft

Counted as living area: Yes

Heated: Yes Finished: Yes Enclosed: Yes Contiguous: Yes Permitted: Yes Wet space: No Addition: No Conversion: No