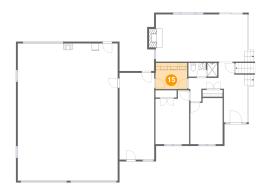

### Floor 3 - Room

Dimensions: 9'9" x 24'4"

Area: 237 sq. ft

Counted as living area: Yes

Heated: Yes Finished: Yes Enclosed: Yes Contiguous: Yes Permitted: Yes Wet space: No Addition: No Conversion: No