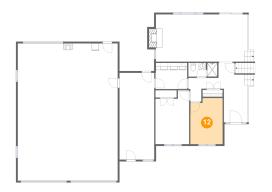

# 12 Floor 3 - Bedroom

Dimensions: 9'1" x 12'11"

**Area:** 113 sq. ft

Counted as living area: Yes

Heated: Yes Finished: Yes Enclosed: Yes Contiguous: Yes Permitted: Yes Wet space: No Addition: No Conversion: No