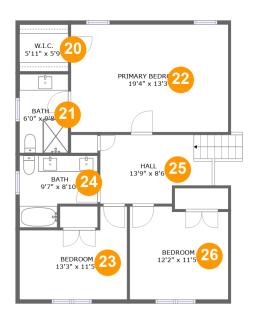

#### **Room dimensions**

Floor 5 Total sqft: 903 Living area: 828

| #  |         | Dimensions    | sqft       | Counted as living area |
|----|---------|---------------|------------|------------------------|
| 20 | Cl      | 5'11" x 5'9"  | 35 sq. ft  | Yes                    |
| 21 | Bath    | 6'0" x 9'8"   | 58 sq. ft  | Yes                    |
| 22 | Bedroom | 19'4" x 13'3" | 257 sq. ft | Yes                    |
| 23 | Bedroom | 13'3" x 11'5" | 123 sq. ft | Yes                    |
| 24 | Bath    | 9'7" x 8'10"  | 70 sq. ft  | No                     |
| 25 | Hall    | 13'9" x 8'6"  | 98 sq. ft  | Yes                    |
| 26 | Bedroom | 12'2" x 11'5" | 134 sq. ft | Yes                    |

#### Floor 5 - Cl

**Dimensions**: 5'11" x 5'9"

Area: 35 sq. ft

Counted as living area: Yes

# Floor 5 - Bath

Dimensions: 6'0" x 9'8" Area: 58 sq. ft

Counted as living area: Yes

Heated: Yes Finished: Yes Enclosed: Yes Contiguous: Yes Permitted: Yes Wet space: Yes Addition: No Conversion: No

### Floor 5 - Bedroom

**Dimensions:** 19'4" x 13'3"

**Area:** 257 sq. ft

Counted as living area: Yes

Heated: Yes Finished: Yes Enclosed: Yes Contiguous: Yes Permitted: Yes Wet space: No Addition: No Conversion: No

### Floor 5 - Bedroom

Dimensions: 13'3" x 11'5"

Area: 123 sq. ft

Counted as living area: Yes

# 4 Floor 5 - Bath

**Dimensions:** 9'7" x 8'10"

Area: 70 sq. ft

Counted as living area: No

Heated: Yes Finished: Yes Enclosed: Yes Contiguous: Yes Permitted: Yes Wet space: Yes Addition: No Conversion: No

#### 4 Floor 5 - Hall

**Dimensions**: 13'9" x 8'6"

Area: 98 sq. ft

Counted as living area: Yes

Heated: Yes Finished: Yes Enclosed: Yes Contiguous: Yes Permitted: Yes Wet space: No Addition: No Conversion: No

### 26 Floor 5 - Bedroom

Dimensions: 12'2" x 11'5"

**Area:** 134 sq. ft

Counted as living area: Yes