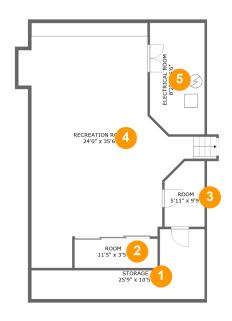

#### **Room dimensions**

Floor 1 Total sqft: 1133 Living area: 823

| # |                 | Dimensions    | sqft       | Counted as living area |
|---|-----------------|---------------|------------|------------------------|
| 1 | Storage         | 25'9" x 10'5" | 151 sq. ft | No                     |
| 2 | Room            | 11'5" x 3'5"  | 54 sq. ft  | Yes                    |
| 3 | Room            | 5'11" x 9'9"  | 54 sq. ft  | Yes                    |
| 4 | Recreation Room | 24'0" x 35'6" | 652 sq. ft | Yes                    |
| 5 | Room            | 8'2" x 16'6"  | 130 sq. ft | No                     |

# • Floor 1 - Storage

**Dimensions**: 25'9" x 10'5"

**Area:** 151 sq. ft

Counted as living area: No

Heated: No Finished: No Enclosed: No Contiguous: Yes Permitted: Yes Wet space: No Addition: No Conversion: No

#### 2 Floor 1 - Room

**Dimensions:** 11'5" x 3'5"

Area: 54 sq. ft

Counted as living area: Yes

### 3 Floor 1 - Room

**Dimensions**: 5'11" x 9'9"

Area: 54 sq. ft

Counted as living area: Yes

Heated: Yes Finished: Yes Enclosed: Yes Contiguous: Yes Permitted: Yes Wet space: No Addition: No Conversion: No

#### 4 Floor 1 - Recreation Room

Dimensions: 24'0" x 35'6"

**Area:** 652 sq. ft

Counted as living area: Yes

Heated: Yes Finished: Yes Enclosed: Yes Contiguous: Yes Permitted: Yes Wet space: No Addition: No Conversion: No

#### 5 Floor 1 - Room

**Dimensions:** 8'2" x 16'6"

**Area:** 130 sq. ft

Counted as living area: No