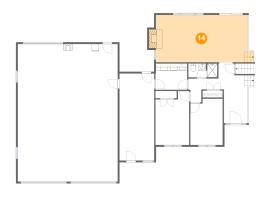

# Floor 4 - Dining Room

Dimensions: 16'1" x 20'3"

**Area:** 341 sq. ft

Counted as living area: No

Heated: Yes Finished: Yes Enclosed: Yes Contiguous: No Permitted: Yes Wet space: No Addition: No Conversion: No