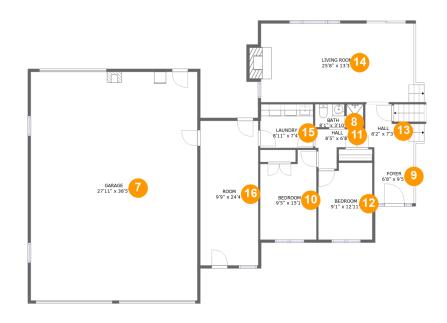

#### **Room dimensions**

Floor 3 Total sqft: 2362 Living area: 1218

| #  |             | Dimensions     | sqft        | Counted as living area |
|----|-------------|----------------|-------------|------------------------|
| 7  | Garage      | 27'11" x 38'5" | 1077 sq. ft | No                     |
| 8  | Bath        | 8'1" x 3'10"   | 31 sq. ft   | Yes                    |
| 9  | Entry       | 6'8" x 9'5"    | 63 sq. ft   | Yes                    |
| 10 | Bedroom     | 9'5" x 15'1"   | 128 sq. ft  | Yes                    |
| 11 | Hall        | 8'5" x 6'8"    | 37 sq. ft   | Yes                    |
| 12 | Bedroom     | 9'1" x 12'11"  | 113 sq. ft  | Yes                    |
| 13 | Hall        | 8'2" x 7'3"    | 52 sq. ft   | Yes                    |
| 14 | Living Room | 25'8" x 13'3"  | 356 sq. ft  | Yes                    |
| 15 | Utility     | 8'11" x 7'4"   | 65 sq. ft   | Yes                    |
| 16 | Room        | 9'9" x 24'4"   | 237 sq. ft  | Yes                    |

# Floor 3 - Garage

Dimensions: 27'11" x 38'5"

Area: 1077 sq. ft

Counted as living area: No

Heated: No Finished: No Enclosed: Yes Contiguous: Yes Permitted: Yes Wet space: No Addition: No Conversion: No

#### 6 Floor 3 - Bath

Dimensions: 8'1" x 3'10"

Area: 31 sq. ft

Counted as living area: Yes

# Floor 3 - Entry

Dimensions: 6'8" x 9'5"

Area: 63 sq. ft

Counted as living area: Yes

Heated: Yes Finished: Yes Enclosed: Yes Contiguous: Yes Permitted: Yes Wet space: No Addition: No Conversion: No

### Floor 3 - Bedroom

**Dimensions**: 9'5" x 15'1"

**Area:** 128 sq. ft

Counted as living area: Yes

Heated: Yes Finished: Yes Enclosed: Yes Contiguous: Yes Permitted: Yes Wet space: No Addition: No Conversion: No

### Floor 3 - Hall

Dimensions: 8'5" x 6'8"

Area: 37 sq. ft

Counted as living area: Yes

# 12 Floor 3 - Bedroom

Dimensions: 9'1" x 12'11"

**Area:** 113 sq. ft

Counted as living area: Yes

Heated: Yes Finished: Yes Enclosed: Yes Contiguous: Yes Permitted: Yes Wet space: No Addition: No Conversion: No

### 1 Floor 3 - Hall

Dimensions: 8'2" x 7'3"

Area: 52 sq. ft

Counted as living area: Yes

Heated: Yes Finished: Yes Enclosed: Yes Contiguous: Yes Permitted: Yes Wet space: No Addition: No Conversion: No

# Floor 3 - Living Room

Dimensions: 25'8" x 13'3"

**Area:** 356 sq. ft

Counted as living area: Yes

# 6 Floor 3 - Utility

Dimensions: 8'11" x 7'4"

Area: 65 sq. ft

Counted as living area: Yes

Heated: Yes Finished: Yes Enclosed: Yes Contiguous: Yes Permitted: Yes Wet space: No Addition: No Conversion: No

### Floor 3 - Room

Dimensions: 9'9" x 24'4"

Area: 237 sq. ft

Counted as living area: Yes

Heated: Yes Finished: Yes Enclosed: Yes Contiguous: Yes Permitted: Yes Wet space: No Addition: No Conversion: No