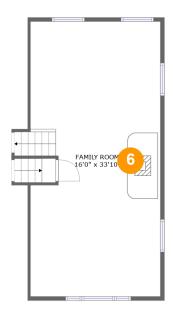

#### **Room dimensions**

Floor 2 Total sqft: 601 Living area: 601

| # |             | Dimensions     | sqft       | Counted as living area |
|---|-------------|----------------|------------|------------------------|
| 6 | Living Room | 16'0" x 33'10" | 535 sq. ft | Yes                    |

# 6 Floor 2 - Living Room

**Dimensions**: 16'0" x 33'10"

Area: 535 sq. ft

Counted as living area: Yes

Heated: Yes Finished: Yes Enclosed: Yes Contiguous: Yes Permitted: Yes Wet space: No Addition: No Conversion: No