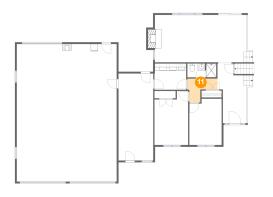

### 1 Floor 3 - Hall

Dimensions: 8'2" x 7'3"

Area: 52 sq. ft

Counted as living area: Yes

Heated: Yes Finished: Yes Enclosed: Yes Contiguous: Yes Permitted: Yes Wet space: No Addition: No Conversion: No