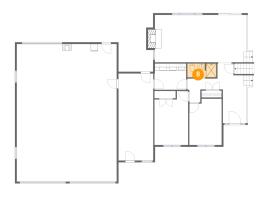

# 12 Floor 3 - Bedroom

Dimensions: 9'1" x 12'11"

**Area:** 113 sq. ft

Counted as living area: Yes

Heated: Yes Finished: Yes Enclosed: Yes Contiguous: Yes Permitted: Yes Wet space: No Addition: No Conversion: No