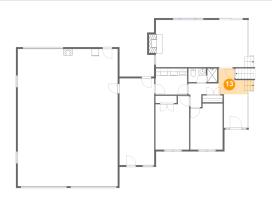

# 6 Floor 3 - Utility

Dimensions: 8'11" x 7'4"

Area: 65 sq. ft

Counted as living area: Yes

Heated: Yes Finished: Yes Enclosed: Yes Contiguous: Yes Permitted: Yes Wet space: No Addition: No Conversion: No