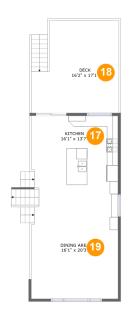

#### **Room dimensions**

Floor 4 Total sqft: 847 Living area: 0

| #  |             | Dimensions    | sqft       | Counted as living area |
|----|-------------|---------------|------------|------------------------|
| 17 | Kitchen     | 16'1" x 13'7" | 223 sq. ft | No                     |
| 18 | Outdoor     | 16'2" x 17'1" | 246 sq. ft | No                     |
| 19 | Dining Room | 16'1" x 20'3" | 341 sq. ft | No                     |

# Floor 4 - Kitchen

**Dimensions:** 16'1" x 13'7"

Area: 223 sq. ft

Counted as living area: No

# Floor 4 - Outdoor

Dimensions: 16'2" x 17'1"

Area: 246 sq. ft

Counted as living area: No

Heated: No Finished: Yes Enclosed: No Contiguous: Yes Permitted: Yes Wet space: No Addition: No

Conversion: No

# Floor 4 - Dining Room

Dimensions: 16'1" x 20'3"

**Area:** 341 sq. ft

Counted as living area: No

Heated: Yes Finished: Yes Enclosed: Yes Contiguous: No Permitted: Yes Wet space: No Addition: No Conversion: No