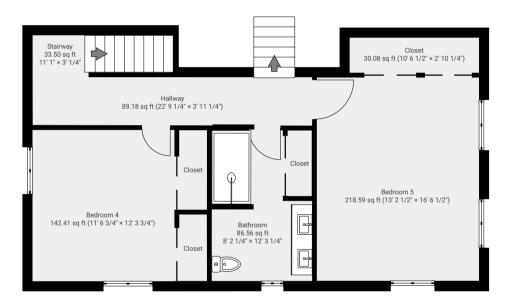

# 6185 W Frost Dr,Littleton

SUBMITTED BY Gabriela Gjurekovec J (720) 212-4802

**CREATED ON** 2025-01-04

LOCATION 6185 W Frost Dr 80128 Littleton Colorado US

DETAILS Total area: 4577.24 sq ft Living area: 3091.02 sq ft Floors: 4 Rooms: 34

#### Gabriela G Photography

info@gabrielagphotography virtualtourscolorado.com J 7202124802

THIS FLOORPLAN IS PROVIDED WITHOUT WARRANTY OF ANY KIND. SENSOPIA DISCLAIMS ANY WARRANTY INCLUDING, WITHOUT LIMITATION, SATISFACTORY QUALITY OR ACCURACY OF DIMENSIONS.