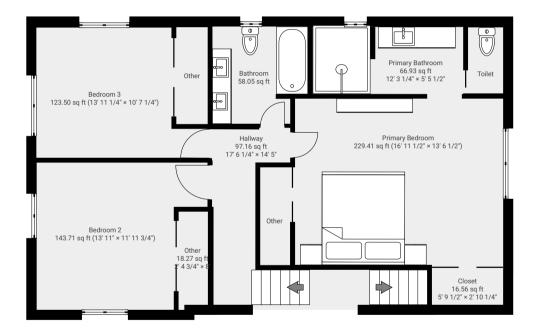

# 6185 W Frost Dr,Littleton

SUBMITTED BY Gabriela Gjurekovec J (720) 212-4802

**CREATED ON** 2025-01-04

LOCATION 6185 W Frost Dr 80128 Littleton Colorado US

DETAILS Total area: 4577.24 sq ft Living area: 3091.02 sq ft Floors: 4 Rooms: 34

#### Gabriela G Photography

info@gabrielagphotography virtualtourscolorado.com J 7202124802

THIS FLOORPLAN IS PROVIDED WITHOUT WARRANTY OF ANY KIND. SENSOPIA DISCLAIMS ANY WARRANTY INCLUDING, WITHOUT LIMITATION, SATISFACTORY QUALITY OR ACCURACY OF DIMENSIONS.