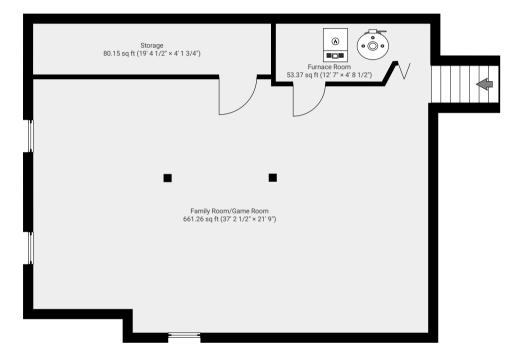

### 6185 W Frost Dr,Littleton

SUBMITTED BY Gabriela Gjurekovec J (720) 212-4802

**CREATED ON** 2025-01-04

LOCATION 6185 W Frost Dr 80128 Littleton Colorado US

DETAILS Total area: 4577.24 sq ft Living area: 3091.02 sq ft Floors: 4 Rooms: 34

# 6185 W Frost Dr,Littleton

SUBMITTED BY Gabriela Gjurekovec J (720) 212-4802

**CREATED ON** 2025-01-04

LOCATION 6185 W Frost Dr 80128 Littleton Colorado US

DETAILS Total area: 4577.24 sq ft Living area: 3091.02 sq ft Floors: 4 Rooms: 34