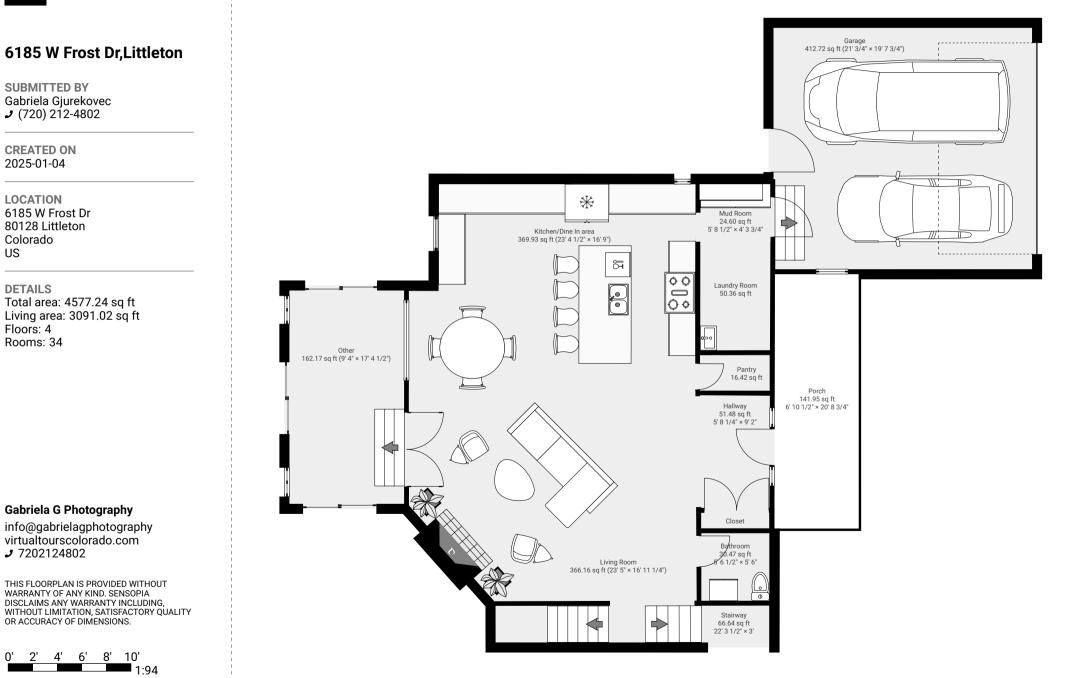

### 6185 W Frost Dr,Littleton

SUBMITTED BY Gabriela Gjurekovec J (720) 212-4802

**CREATED ON** 2025-01-04

LOCATION 6185 W Frost Dr 80128 Littleton Colorado US

DETAILS Total area: 4577.24 sq ft Living area: 3091.02 sq ft Floors: 4 Rooms: 34

### Gabriela G Photography

info@gabrielagphotography virtualtourscolorado.com J 7202124802

THIS FLOORPLAN IS PROVIDED WITHOUT WARRANTY OF ANY KIND. SENSOPIA DISCLAIMS ANY WARRANTY INCLUDING, WITHOUT LIMITATION, SATISFACTORY QUALITY OR ACCURACY OF DIMENSIONS.