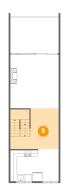

### Floor 4 - Room

Dimensions: 14'7" x 9'11"

Area: 144 sq. ft

Counted as living area: Yes

Heated: Yes Finished: Yes Enclosed: Yes Contiguous: Yes Permitted: Yes Wet space: No Addition: No Conversion: No