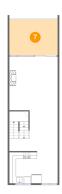

### Floor 3 - Balcony

Dimensions: 14'7" x 10'8"

Area: 155 sq. ft

Counted as living area: No

Heated: No Finished: Yes Enclosed: No Contiguous: Yes Permitted: Yes Wet space: No Addition: No Conversion: No