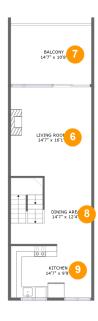

#### **Room dimensions**

Floor 3 Total sqft: 750 Living area: 595

| # |             | Dimensions    | sqft       | Counted as living area |
|---|-------------|---------------|------------|------------------------|
| 6 | Living Room | 14'7" x 16'1" | 234 sq. ft | Yes                    |
| 7 | Balcony     | 14'7" x 10'8" | 155 sq. ft | No                     |
| 8 | Dining Area | 14'7" x 12'4" | 175 sq. ft | Yes                    |
| 9 | Kitchen     | 14'7" x 9'9"  | 139 sq. ft | Yes                    |

### 6 Floor 3 - Living Room

Dimensions: 14'7" x 16'1"

**Area**: 234 sq. ft

Counted as living area: Yes

Heated: Yes Finished: Yes Enclosed: Yes Contiguous: Yes Permitted: Yes Wet space: No Addition: No Conversion: No

### Floor 3 - Balcony

Dimensions: 14'7" x 10'8"

Area: 155 sq. ft

Counted as living area: No

Heated: No Finished: Yes Enclosed: No Contiguous: Yes Permitted: Yes Wet space: No Addition: No Conversion: No

### Floor 3 - Dining Area

Dimensions: 14'7" x 12'4"

Area: 175 sq. ft

Counted as living area: Yes

Finished: Yes
Enclosed: Yes
Contiguous: Yes
Permitted: Yes
Wet space: No
Addition: No
Conversion: No

Heated: Yes

**Dimensions:** 14'7" x 9'9"

**Area:** 139 sq. ft

Counted as living area: Yes

Heated: Yes Finished: Yes Enclosed: Yes Contiguous: Yes Permitted: Yes Wet space: No Addition: No Conversion: No