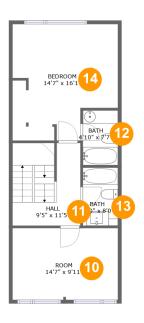

#### **Room dimensions**

Floor 4 Total sqft: 589 Living area: 589

| #  |         | Dimensions    | sqft       | Counted as living area |
|----|---------|---------------|------------|------------------------|
| 10 | Room    | 14'7" x 9'11" | 144 sq. ft | Yes                    |
| 11 | Hall    | 9'5" x 11'5"  | 105 sq. ft | Yes                    |
| 12 | Bath    | 4'10" x 7'7"  | 37 sq. ft  | Yes                    |
| 13 | Bath    | 4'10" x 8'0"  | 39 sq. ft  | Yes                    |
| 14 | Bedroom | 14'7" x 16'1" | 209 sq. ft | Yes                    |

### Floor 4 - Room

Dimensions: 14'7" x 9'11"

Area: 144 sq. ft

Counted as living area: Yes

Heated: Yes Finished: Yes Enclosed: Yes Contiguous: Yes Permitted: Yes Wet space: No Addition: No Conversion: No

### Floor 4 - Hall

**Dimensions:** 9'5" x 11'5"

Area: 105 sq. ft

Counted as living area: Yes

Finished: Yes Enclosed: Yes Contiguous: Yes Permitted: Yes Wet space: No Addition: No Conversion: No

Heated: Yes

### Ploor 4 - Bath

Dimensions: 4'10" x 7'7"

Area: 37 sq. ft

Counted as living area: Yes

Heated: Yes Finished: Yes Enclosed: Yes Contiguous: Yes Permitted: Yes Wet space: Yes Addition: No Conversion: No

### Floor 4 - Bath

Dimensions: 4'10" x 8'0"

Area: 39 sq. ft

Counted as living area: Yes

Heated: Yes Finished: Yes Enclosed: Yes Contiguous: Yes Permitted: Yes Wet space: Yes Addition: No Conversion: No

### 4 - Bedroom

**Dimensions:** 14'7" x 16'1"

Area: 209 sq. ft

Counted as living area: Yes

Heated: Yes Finished: Yes Enclosed: Yes Contiguous: Yes Permitted: Yes Wet space: No Addition: No Conversion: No

Dimensions: 5'9" x 11'5" Area: 66 sq. ft