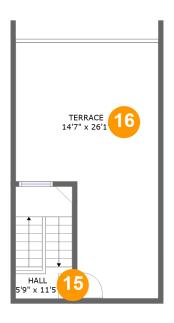

#### **Room dimensions**

Floor 5 Total sqft: 81 Living area: 0

| #  |         | Dimensions    | sqft       | Counted as living area |
|----|---------|---------------|------------|------------------------|
| 15 | Hall    | 5'9" x 11'5"  | 66 sq. ft  | No                     |
| 16 | Terrace | 14'7" x 26'1" | 305 sq. ft | No                     |

Counted as living area: No

Heated: Yes Finished: Yes Enclosed: Yes Contiguous: No Permitted: Yes Wet space: No Addition: No Conversion: No

### Floor 5 - Terrace

Dimensions: 14'7" x 26'1"

**Area:** 305 sq. ft

Counted as living area: No

Heated: No Finished: No Enclosed: No Contiguous: Yes Permitted: No Wet space: No Addition: No Conversion: No