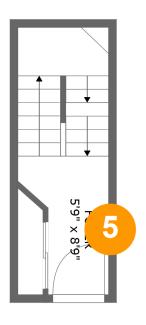

#### **Room dimensions**

Floor 5 Total sqft: 81 Living area: 0

| #  |         | Dimensions    | sqft       | Counted as living area |
|----|---------|---------------|------------|------------------------|
| 15 | Hall    | 5'9" x 11'5"  | 66 sq. ft  | No                     |
| 16 | Terrace | 14'7" x 26'1" | 305 sq. ft | No                     |

Counted as living area: No

Heated: Yes Finished: Yes Enclosed: Yes Contiguous: No Permitted: Yes Wet space: No Addition: No Conversion: No

### Floor 5 - Terrace

Dimensions: 14'7" x 26'1"

**Area:** 305 sq. ft

Counted as living area: No

Heated: No Finished: No Enclosed: No Contiguous: Yes Permitted: No Wet space: No Addition: No Conversion: No