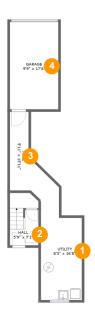

#### **Room dimensions**

Floor 1 Total sqft: 546 Living area: 0

| # |         | Dimensions     | sqft       | Counted as living area |
|---|---------|----------------|------------|------------------------|
| 1 | Utility | 8'3" x 16'8"   | 138 sq. ft | No                     |
| 2 | Hall    | 5'9" x 7'2"    | 58 sq. ft  | No                     |
| 3 | Hall    | 9'11" x 15'11" | 105 sq. ft | No                     |
| 4 | Garage  | 9'9" x 17'8"   | 173 sq. ft | No                     |

Floor 1 - Utility

**Dimensions:** 8'3" x 16'8" **Area:** 138 sq. ft

Counted as living area: No

Finished: No Enclosed: Yes Contiguous: Yes Permitted: Yes Wet space: No Addition: No Conversion: No

Heated: Yes

Floor 1 - Hall

Dimensions: 5'9" x 7'2"

Area: 58 sq. ft

Counted as living area: No

Heated: Yes Finished: Yes Enclosed: Yes Contiguous: No Permitted: Yes Wet space: No Addition: No Conversion: No

Floor 1 - Hall

**Dimensions**: 9'11" x 15'11"

**Area:** 105 sq. ft

Counted as living area: No

Heated: Yes Finished: No Enclosed: Yes Contiguous: Yes Permitted: Yes Wet space: No Addition: No

Conversion: No

Floor 1 - Garage

**Dimensions**: 9'9" x 17'8"

**Area:** 173 sq. ft

Counted as living area: No

Heated: No Finished: No Enclosed: Yes Contiguous: Yes Permitted: Yes Wet space: No Addition: No Conversion: No

5 Floor 2 - Foyer