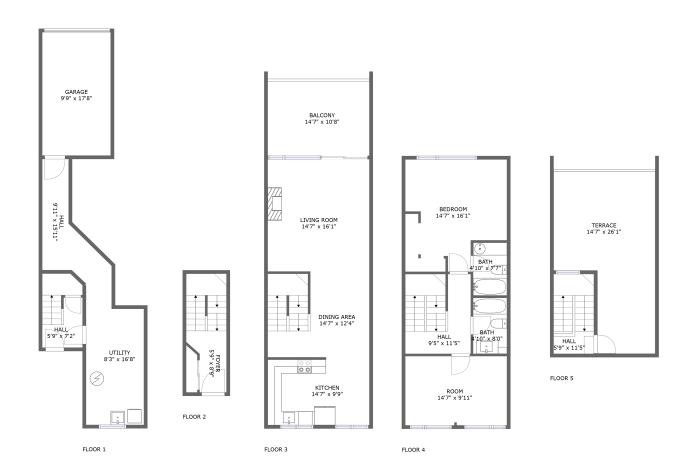

#### **Room dimensions**

Floor 1 Total sqft: 546 Living area: 0

| # |         | Dimensions     | sqft       | Counted as living area |
|---|---------|----------------|------------|------------------------|
| 1 | Utility | 8'3" x 16'8"   | 138 sq. ft | No                     |
| 2 | Hall    | 5'9" x 7'2"    | 58 sq. ft  | No                     |
| 3 | Hall    | 9'11" x 15'11" | 105 sq. ft | No                     |
| 4 | Garage  | 9'9" x 17'8"   | 173 sq. ft | No                     |

#### **Room dimensions**

Floor 2 Total sqft: 117 Living area: 15

| # |       | Dimensions  | sqft      | Counted as living area |
|---|-------|-------------|-----------|------------------------|
| 5 | Foyer | 5'9" x 8'9" | 86 sq. ft | No                     |

#### **Room dimensions**

Floor 3 Total sqft: 750 Living area: 595

| # |             | Dimensions    | sqft       | Counted as living area |
|---|-------------|---------------|------------|------------------------|
| 6 | Living Room | 14'7" x 16'1" | 234 sq. ft | Yes                    |
| 7 | Balcony     | 14'7" x 10'8" | 155 sq. ft | No                     |
| 8 | Dining Area | 14'7" x 12'4" | 175 sq. ft | Yes                    |
| 9 | Kitchen     | 14'7" x 9'9"  | 139 sq. ft | Yes                    |

#### **Room dimensions**

Floor 4 Total sqft: 589 Living area: 589

| #  |         | Dimensions    | sqft       | Counted as living area |
|----|---------|---------------|------------|------------------------|
| 10 | Room    | 14'7" x 9'11" | 144 sq. ft | Yes                    |
| 11 | Hall    | 9'5" x 11'5"  | 105 sq. ft | Yes                    |
| 12 | Bath    | 4'10" x 7'7"  | 37 sq. ft  | Yes                    |
| 13 | Bath    | 4'10" x 8'0"  | 39 sq. ft  | Yes                    |
| 14 | Bedroom | 14'7" x 16'1" | 209 sq. ft | Yes                    |

#### **Room dimensions**

Floor 5 Total sqft: 81 Living area: 0

| #  |         | Dimensions    | sqft       | Counted as living area |
|----|---------|---------------|------------|------------------------|
| 15 | Hall    | 5'9" x 11'5"  | 66 sq. ft  | No                     |
| 16 | Terrace | 14'7" x 26'1" | 305 sq. ft | No                     |