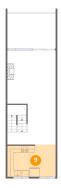

### Floor 5 - Terrace

Dimensions: 14'7" x 26'1"

**Area:** 305 sq. ft

Counted as living area: No

Heated: No Finished: No Enclosed: No Contiguous: Yes Permitted: No Wet space: No Addition: No Conversion: No