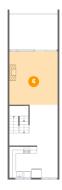

### 6 Floor 3 - Living Room

Dimensions: 14'7" x 16'1"

**Area**: 234 sq. ft

Counted as living area: Yes

Heated: Yes Finished: Yes Enclosed: Yes Contiguous: Yes Permitted: Yes Wet space: No Addition: No Conversion: No