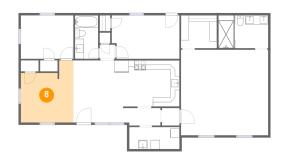

**Dimensions:** 7'11" x 7'3"

Area: 57 sq. ft

**Counted as Living Area:** 

Yes

Heated: Yes Finished: Yes Enclosed: Yes Contiguous:

Yes

Permitted: Yes Wet Space: No Addition: No Conversion: No

Floor 1 - Living Room

**Dimensions:** 11'7" x 13'8"

**Area:** 134 sq. ft

Counted as Living Area:

Yes

Heated: Yes Finished: Yes Enclosed: Yes Contiguous:

Yes

9 Floor 1 - Laundry

Dimensions: 11'1" x 4'10"