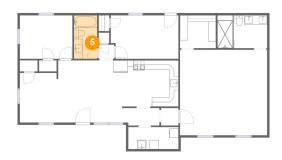

#### 5 Floor 1 - Bath

Dimensions: 5'1" x 9'7"

Area: 49 sq. ft

Counted as Living Area:

Yes

Heated: Yes Finished: Yes Enclosed: Yes Contiguous:

Yes

6 Floor 1 - Dining Area