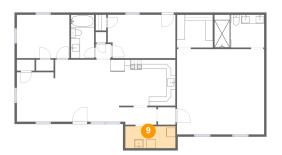

**Dimensions:** 11'7" x 13'8"

**Area:** 134 sq. ft

Counted as Living Area:

Yes

Heated: Yes Finished: Yes Enclosed: Yes Contiguous:

Yes

9 Floor 1 - Laundry

Dimensions: 11'1" x 4'10"

Area: 53 sq. ft

Counted as Living Area:

Yes

Heated: Yes Finished: Yes Enclosed: Yes Contiguous:

Yes

Permitted: Yes Wet Space: No Addition: No Conversion: No