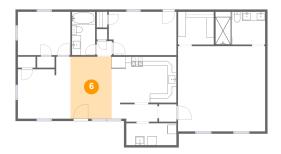

#### 5 Floor 1 - Bath

Dimensions: 5'1" x 9'7"

Area: 49 sq. ft

Counted as Living Area:

Yes

Heated: Yes Finished: Yes Enclosed: Yes Contiguous:

Yes

6 Floor 1 - Dining Area

**Dimensions**: 9'1" x 13'8" **Area**: 124 sq. ft

Counted as Living Area:

Yes

Heated: Yes Finished: Yes Enclosed: Yes Contiguous:

Yes

Permitted: Yes Wet Space: No Addition: No Conversion: No

**Floor 1 -** W.i.c.