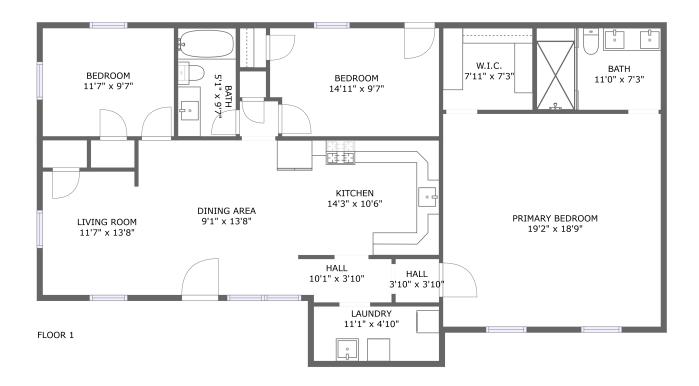

#### **Property Summary**

1,484 Gross Living Area sqft

#### **Room Dimensions**

Floor 1 Total sqft: 1484 Living area: 1484

| #  | Room name       | Dimensions    | Area (sqft) | Counted as Living Area |
|----|-----------------|---------------|-------------|------------------------|
| 1  | Kitchen         | 14'3" x 10'6" | 145 sq. ft  | Yes                    |
| 2  | Bedroom         | 14'11" x 9'7" | 139 sq. ft  | Yes                    |
| 3  | Hall            | 3'10" x 3'10" | 15 sq. ft   | Yes                    |
| 4  | Bath            | 11'0" x 7'3"  | 79 sq. ft   | Yes                    |
| 5  | Bath            | 5'1" x 9'7"   | 49 sq. ft   | Yes                    |
| 6  | Dining Area     | 9'1" x 13'8"  | 124 sq. ft  | Yes                    |
| 7  | W.i.c.          | 7'11" x 7'3"  | 57 sq. ft   | Yes                    |
| 8  | Living Room     | 11'7" x 13'8" | 134 sq. ft  | Yes                    |
| 9  | Laundry         | 11'1" x 4'10" | 53 sq. ft   | Yes                    |
| 10 | Bedroom         | 11'7" x 9'7"  | 110 sq. ft  | Yes                    |
| 11 | Primary Bedroom | 19'2" x 18'9" | 360 sq. ft  | Yes                    |

| #  | Room name | Dimensions    | Area (sqft) | Counted as Living Area |
|----|-----------|---------------|-------------|------------------------|
| 12 | Hall      | 10'1" x 3'10" | 37 sq. ft   | Yes                    |