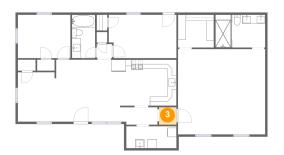

#### 2 Floor 1 - Bedroom

**Dimensions:** 14'11" x 9'7"

**Area:** 139 sq. ft

Counted as Living Area:

Yes

Heated: Yes Finished: Yes Enclosed: Yes Contiguous:

Yes

3 Floor 1 - Hall

Dimensions: 3'10" x 3'10"

Area: 15 sq. ft

Counted as Living Area:

Yes

Heated: Yes Finished: Yes Enclosed: Yes Contiguous:

Yes

Permitted: Yes Wet Space: No Addition: No Conversion: No