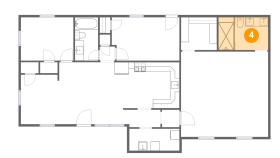

### 4 Floor 1 - Bath

Dimensions: 11'0" x 7'3"

Area: 79 sq. ft

Counted as Living Area:

Yes

Heated: Yes Finished: Yes Enclosed: Yes Contiguous:

Yes

Permitted: Yes Wet Space: Yes Addition: No Conversion: No