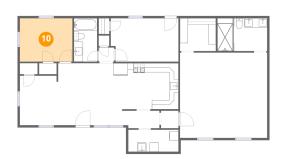

#### Floor 1 - Bedroom

**Dimensions:** 11'7" x 9'7"

Area: 110 sq. ft

**Counted as Living Area:** 

Yes

Heated: Yes Finished: Yes Enclosed: Yes Contiguous:

Yes

Permitted: Yes Wet Space: No Addition: No Conversion: No