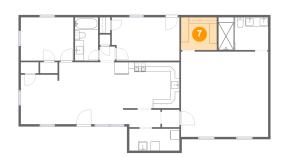

**Dimensions**: 9'1" x 13'8" **Area**: 124 sq. ft

Counted as Living Area:

Yes

Heated: Yes Finished: Yes Enclosed: Yes Contiguous:

Yes

Permitted: Yes Wet Space: No Addition: No Conversion: No

**Floor 1 -** W.i.c.

**Dimensions:** 7'11" x 7'3"

Area: 57 sq. ft

**Counted as Living Area:** 

Yes

Heated: Yes Finished: Yes Enclosed: Yes Contiguous:

Yes

Permitted: Yes Wet Space: No Addition: No Conversion: No

Floor 1 - Living Room