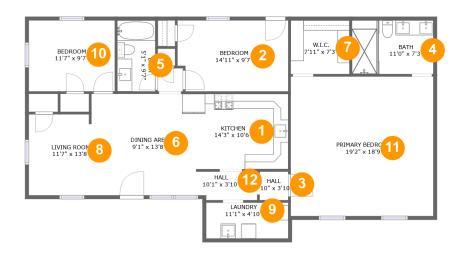

#### **Room Dimensions**

Floor 1 Total sqft: 1484 Living area: 1484

| #  | Room name       | Dimensions    | Area (sqft) | Counted as Living Area |
|----|-----------------|---------------|-------------|------------------------|
| 1  | Kitchen         | 14'3" x 10'6" | 145 sq. ft  | Yes                    |
| 2  | Bedroom         | 14'11" x 9'7" | 139 sq. ft  | Yes                    |
| 3  | Hall            | 3'10" x 3'10" | 15 sq. ft   | Yes                    |
| 4  | Bath            | 11'0" x 7'3"  | 79 sq. ft   | Yes                    |
| 5  | Bath            | 5'1" x 9'7"   | 49 sq. ft   | Yes                    |
| 6  | Dining Area     | 9'1" x 13'8"  | 124 sq. ft  | Yes                    |
| 7  | W.i.c.          | 7'11" x 7'3"  | 57 sq. ft   | Yes                    |
| 8  | Living Room     | 11'7" x 13'8" | 134 sq. ft  | Yes                    |
| 9  | Laundry         | 11'1" x 4'10" | 53 sq. ft   | Yes                    |
| 10 | Bedroom         | 11'7" x 9'7"  | 110 sq. ft  | Yes                    |
| 11 | Primary Bedroom | 19'2" x 18'9" | 360 sq. ft  | Yes                    |

| #  | Room name | Dimensions    | Area (sqft) | Counted as Living Area |
|----|-----------|---------------|-------------|------------------------|
| 12 | Hall      | 10'1" x 3'10" | 37 sq. ft   | Yes                    |