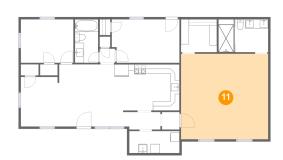

# Floor 1 - Primary Bedroom

**Dimensions**: 19'2" x 18'9"

**Area:** 360 sq. ft

Counted as Living Area:

Yes

Heated: Yes Finished: Yes Enclosed: Yes Contiguous:

Yes

Floor 1 - Hall