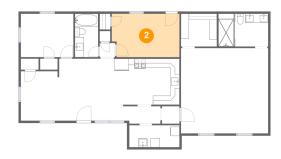

#### 2 Floor 1 - Bedroom

**Dimensions:** 14'11" x 9'7"

**Area:** 139 sq. ft

Counted as Living Area:

Yes

Heated: Yes Finished: Yes Enclosed: Yes Contiguous:

Yes

3 Floor 1 - Hall