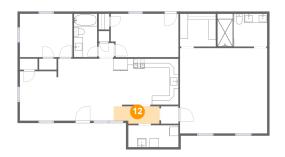

# Floor 1 - Primary Bedroom

**Dimensions**: 19'2" x 18'9"

**Area:** 360 sq. ft

Counted as Living Area:

Yes

Heated: Yes Finished: Yes Enclosed: Yes Contiguous:

Yes

Floor 1 - Hall

**Dimensions:** 10'1" x 3'10"

Area: 37 sq. ft

Counted as Living Area:

Yes

Heated: Yes Finished: Yes Enclosed: Yes Contiguous:

Yes