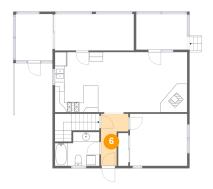

Area: 161 sq. ft

Counted as Living Area: No

Heated: No Finished: No Enclosed: Yes Contiguous: Yes Permitted: Yes Wet Space: No Addition: No Conversion: No

6 Floor 2 - Foyer

Dimensions: 5'9" x 10'11"

Area: 45 sq. ft

**Counted as Living Area:** 

Yes

Heated: Yes Finished: Yes Enclosed: Yes Contiguous:

Yes

Permitted: Yes Wet Space: No Addition: No Conversion: No