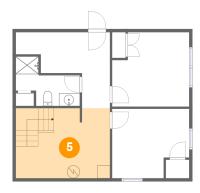

**Area:** 107 sq. ft

Counted as Living Area: No

Heated: Yes Finished: No Enclosed: Yes Contiguous: Yes Permitted: Yes Wet Space: No Addition: No Conversion: No

5 Floor 1 - Electrical Room

Dimensions: 14'9" x 10'11"

Area: 161 sq. ft

Counted as Living Area: No

Heated: No Finished: No Enclosed: Yes Contiguous: Yes Permitted: Yes Wet Space: No Addition: No Conversion: No

6 Floor 2 - Foyer

Dimensions: 5'9" x 10'11"

Area: 45 sq. ft