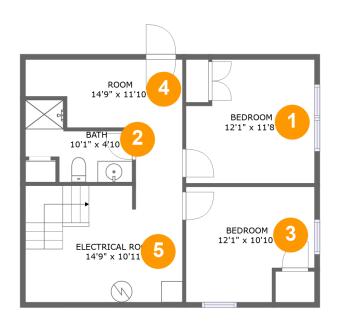

#### **Room Dimensions**

Floor 1 Total sqft: 672 Living area: 0

| # | Room name       | Dimensions     | Area (sqft) | Counted as Living Area |
|---|-----------------|----------------|-------------|------------------------|
| 1 | Bedroom         | 12'1" x 11'8"  | 130 sq. ft  | No                     |
| 2 | Bath            | 10'1" x 4'10"  | 51 sq. ft   | No                     |
| 3 | Bedroom         | 12'1" x 10'10" | 118 sq. ft  | No                     |
| 4 | Room            | 14'9" x 11'10" | 107 sq. ft  | No                     |
| 5 | Electrical Room | 14'9" x 10'11" | 161 sq. ft  | No                     |

## 1 Floor 1 - Bedroom

**Dimensions**: 12'1" x 11'8" **Area**: 130 sq. ft

Counted as Living Area: No

Heated: Yes Finished: Yes Enclosed: Yes Contiguous: No Permitted: Yes Wet Space: No Addition: No Conversion: No

## 2 Floor 1 - Bath

Dimensions: 10'1" x 4'10"

Area: 51 sq. ft

Counted as Living Area: No

Heated: Yes Finished: Yes Enclosed: Yes Contiguous: No Permitted: Yes Wet Space: Yes Addition: No Conversion: No

3 Floor 1 - Bedroom

Dimensions: 12'1" x 10'10"

Area: 118 sq. ft

Counted as Living Area: No

Heated: Yes Finished: Yes Enclosed: Yes Contiguous: No Permitted: Yes Wet Space: No Addition: No Conversion: No

4 Floor 1 - Room

Dimensions: 14'9" x 11'10"

**Area:** 107 sq. ft

Counted as Living Area: No

Heated: Yes Finished: No Enclosed: Yes Contiguous: Yes Permitted: Yes Wet Space: No Addition: No Conversion: No

5 Floor 1 - Electrical Room

Dimensions: 14'9" x 10'11"

Area: 161 sq. ft

Counted as Living Area: No

Heated: No Finished: No Enclosed: Yes Contiguous: Yes Permitted: Yes Wet Space: No Addition: No Conversion: No

6 Floor 2 - Foyer

Dimensions: 5'9" x 10'11"

Area: 45 sq. ft