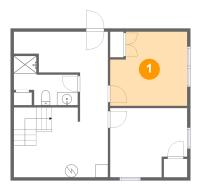

## 1 Floor 1 - Bedroom

**Dimensions**: 12'1" x 11'8" **Area**: 130 sq. ft

Counted as Living Area: No

Heated: Yes Finished: Yes Enclosed: Yes Contiguous: No Permitted: Yes Wet Space: No Addition: No Conversion: No