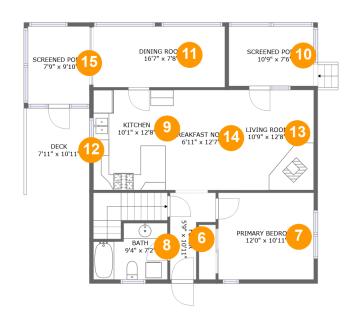

#### **Room Dimensions**

Floor 2 Total sqft: 1124 Living area: 859

| #  | Room name       | Dimensions     | Area (sqft) | Counted as Living Area |
|----|-----------------|----------------|-------------|------------------------|
| 6  | Foyer           | 5'9" x 10'11"  | 45 sq. ft   | Yes                    |
| 7  | Primary Bedroom | 12'0" x 10'11" | 132 sq. ft  | Yes                    |
| 8  | Bath            | 9'4" x 7'2"    | 58 sq. ft   | Yes                    |
| 9  | Kitchen         | 10'1" x 12'8"  | 128 sq. ft  | Yes                    |
| 10 | Screened Porch  | 10'9" x 7'6"   | 81 sq. ft   | No                     |
| 11 | Dining Room     | 16'7" x 7'8"   | 127 sq. ft  | Yes                    |
| 12 | Deck            | 7'11" x 10'11" | 86 sq. ft   | No                     |
| 13 | Living Room     | 10'9" x 12'8"  | 136 sq. ft  | Yes                    |
| 14 | Breakfast Nook  | 6'11" x 12'7"  | 88 sq. ft   | Yes                    |
| 15 | Screened Porch  | 7'9" x 9'10"   | 76 sq. ft   | No                     |

Area: 161 sq. ft

Counted as Living Area: No

Heated: No Finished: No Enclosed: Yes Contiguous: Yes Permitted: Yes Wet Space: No Addition: No Conversion: No

6 Floor 2 - Foyer

Dimensions: 5'9" x 10'11"

Area: 45 sq. ft

**Counted as Living Area:** 

Yes

Heated: Yes Finished: Yes Enclosed: Yes Contiguous:

Yes

Permitted: Yes Wet Space: No Addition: No Conversion: No

## Floor 2 - Primary Bedroom

Dimensions: 12'0" x 10'11"

Area: 132 sq. ft

Counted as Living Area:

Yes

Heated: Yes Finished: Yes Enclosed: Yes

Contiguous:

Yes

Permitted: Yes Wet Space: No Addition: No Conversion: No

#### Floor 2 - Bath

Dimensions: 9'4" x 7'2"

Area: 58 sq. ft

Counted as Living Area:

Yes

Heated: Yes Finished: Yes Enclosed: Yes Contiguous: Yes

Permitted: Yes Wet Space: Yes Addition: No Conversion: No

## 9 Floor 2 - Kitchen

Dimensions: 10'1" x 12'8"

**Area:** 128 sq. ft

**Counted as Living Area:** 

Yes

Heated: Yes Finished: Yes Enclosed: Yes Contiguous:

Yes

Permitted: Yes Wet Space: No Addition: No Conversion: No

#### Floor 2 - Screened Porch

Dimensions: 10'9" x 7'6"

Area: 81 sq. ft

Counted as Living Area: No

Heated: No Finished: Yes Enclosed: No Contiguous: Yes Permitted: Yes Wet Space: No Addition: No Conversion: No

## Floor 2 - Dining Room

**Dimensions**: 16'7" x 7'8"

Area: 127 sq. ft

Counted as Living Area:

Yes

Heated: Yes Finished: Yes Enclosed: Yes Contiguous:

Yes

Permitted: Yes Wet Space: No Addition: No Conversion: No

## Floor 2 - Deck

Dimensions: 7'11" x 10'11"

Area: 86 sq. ft

Counted as Living Area: No

Heated: No Finished: Yes Enclosed: No Contiguous: Yes Permitted: Yes Wet Space: No Addition: No Conversion: No

## Floor 2 - Living Room

Dimensions: 10'9" x 12'8"

**Area:** 136 sq. ft

Counted as Living Area:

Yes

Heated: Yes Finished: Yes Enclosed: Yes

Contiguous:

Yes

#### 1 Floor 2 - Breakfast Nook

Dimensions: 6'11" x 12'7"

Area: 88 sq. ft

Counted as Living Area:

Yes

Heated: Yes Finished: Yes Enclosed: Yes Contiguous: Yes

Permitted: Yes Wet Space: No Addition: No Conversion: No

## <sup>15</sup> Floor 2 - Screened Porch

**Dimensions:** 7'9" x 9'10"

Area: 76 sq. ft

Counted as Living Area: No

Heated: No Finished: Yes Enclosed: No Contiguous: Yes Permitted: Yes Wet Space: No Addition: No Conversion: No