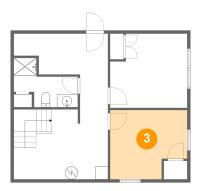

Dimensions: 12'1" x 10'10"

Area: 118 sq. ft

Counted as Living Area: No

Heated: Yes Finished: Yes Enclosed: Yes Contiguous: No Permitted: Yes Wet Space: No Addition: No Conversion: No

4 Floor 1 - Room

Dimensions: 14'9" x 11'10"