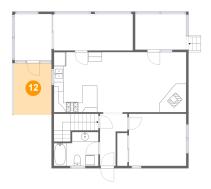

## Floor 2 - Deck

Dimensions: 7'11" x 10'11"

Area: 86 sq. ft

Counted as Living Area: No

Heated: No Finished: Yes Enclosed: No Contiguous: Yes Permitted: Yes Wet Space: No Addition: No Conversion: No