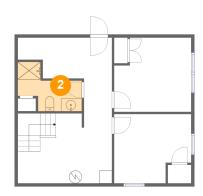

## 2 Floor 1 - Bath

Dimensions: 10'1" x 4'10"

Area: 51 sq. ft

Counted as Living Area: No

Heated: Yes Finished: Yes Enclosed: Yes Contiguous: No Permitted: Yes Wet Space: Yes Addition: No Conversion: No

3 Floor 1 - Bedroom