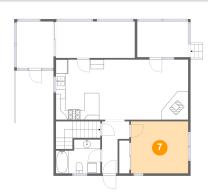

Area: 161 sq. ft

Counted as Living Area: No

Heated: No Finished: No Enclosed: Yes Contiguous: Yes Permitted: Yes Wet Space: No Addition: No Conversion: No

6 Floor 2 - Foyer

Dimensions: 5'9" x 10'11"

Area: 45 sq. ft