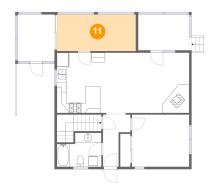

## Floor 2 - Dining Room

**Dimensions**: 16'7" x 7'8"

Area: 127 sq. ft

Counted as Living Area:

Yes

Heated: Yes Finished: Yes Enclosed: Yes Contiguous:

Yes

Permitted: Yes Wet Space: No Addition: No Conversion: No