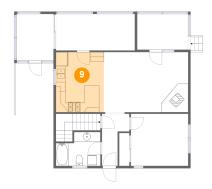

## 9 Floor 2 - Kitchen

Dimensions: 10'1" x 12'8"

**Area:** 128 sq. ft

**Counted as Living Area:** 

Yes

Heated: Yes Finished: Yes Enclosed: Yes Contiguous:

Yes

Permitted: Yes Wet Space: No Addition: No Conversion: No