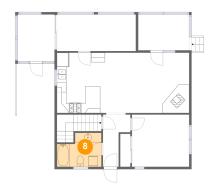

Area: 161 sq. ft

Counted as Living Area: No

Heated: No Finished: No Enclosed: Yes Contiguous: Yes Permitted: Yes Wet Space: No Addition: No Conversion: No

6 Floor 2 - Foyer

Dimensions: 5'9" x 10'11"

Area: 45 sq. ft