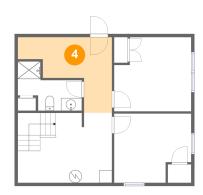

Dimensions: 12'1" x 10'10"

Area: 118 sq. ft

Counted as Living Area: No

Heated: Yes Finished: Yes Enclosed: Yes Contiguous: No Permitted: Yes Wet Space: No Addition: No Conversion: No

4 Floor 1 - Room

Dimensions: 14'9" x 11'10"

**Area:** 107 sq. ft

Counted as Living Area: No

Heated: Yes Finished: No Enclosed: Yes Contiguous: Yes Permitted: Yes Wet Space: No Addition: No Conversion: No

5 Floor 1 - Electrical Room

Dimensions: 14'9" x 10'11"