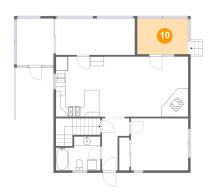

#### Floor 2 - Screened Porch

Dimensions: 10'9" x 7'6"

Area: 81 sq. ft

Counted as Living Area: No

Heated: No Finished: Yes Enclosed: No Contiguous: Yes Permitted: Yes Wet Space: No Addition: No Conversion: No