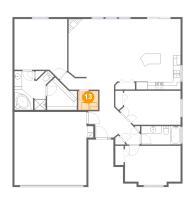

# Floor 1 - Laundry

Dimensions: 5'4" x 5'1"

Area: 27 sq. ft

Counted as living area: Yes

Heated: Yes Finished: Yes Enclosed: Yes Contiguous: Yes Permitted: Yes Wet space: No Addition: No Conversion: No