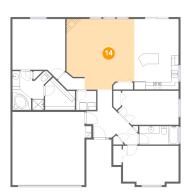

### Floor 1 - Living Room

Dimensions: 18'1" x 18'10"

Area: 309 sq. ft

Counted as living area: Yes