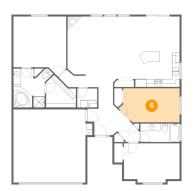

### 6 Floor 1 - Bedroom

Dimensions: 16'2" x 9'1"

Area: 134 sq. ft

Counted as living area: Yes

Heated: Yes Finished: Yes Enclosed: Yes Contiguous: Yes Permitted: Yes Wet space: No Addition: No Conversion: No