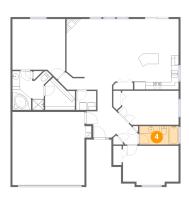

#### 4 Floor 1 - Bath

Dimensions: 10'6" x 4'11"

Area: 51 sq. ft

Counted as living area: Yes

Heated: Yes Finished: Yes Enclosed: Yes Contiguous: Yes Permitted: Yes Wet space: Yes Addition: No Conversion: No