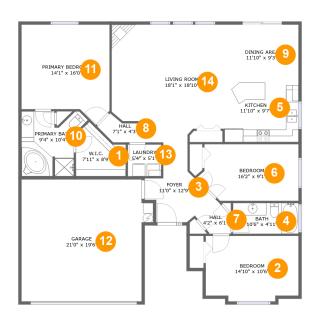

#### **Room dimensions**

Floor 1 Total sqft: 1940 Living area: 1534

| #  |                 | Dimensions     | sqft       | Counted as living area |
|----|-----------------|----------------|------------|------------------------|
| 1  | W.I.C.          | 7'11" x 8'9"   | 53 sq. ft  | Yes                    |
| 2  | Bedroom         | 14'10" x 10'6" | 148 sq. ft | Yes                    |
| 3  | Foyer           | 11'0" x 12'9"  | 81 sq. ft  | Yes                    |
| 4  | Bath            | 10'6" x 4'11"  | 51 sq. ft  | Yes                    |
| 5  | Kitchen         | 11'10" x 9'7"  | 113 sq. ft | Yes                    |
| 6  | Bedroom         | 16'2" x 9'1"   | 134 sq. ft | Yes                    |
| 7  | Hall            | 4'2" x 6'1"    | 22 sq. ft  | Yes                    |
| 8  | Hall            | 7'1" x 4'3"    | 21 sq. ft  | Yes                    |
| 9  | Dining Area     | 11'10" x 9'3"  | 109 sq. ft | Yes                    |
| 10 | Primary Bath    | 9'4" x 10'4"   | 85 sq. ft  | Yes                    |
| 11 | Primary Bedroom | 14'1" x 16'0"  | 196 sq. ft | Yes                    |

# 6121 > Fountain Ln., Garden City , ID, US

| #  |             | Dimensions     | sqft       | Counted as living area |
|----|-------------|----------------|------------|------------------------|
| 12 | Garage      | 21'0" x 19'6"  | 379 sq. ft | No                     |
| 13 | Laundry     | 5'4" x 5'1"    | 27 sq. ft  | Yes                    |
| 14 | Living Room | 18'1" x 18'10" | 309 sq. ft | Yes                    |