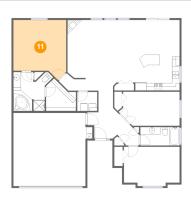

### Floor 1 - Primary Bedroom

Dimensions: 14'1" x 16'0"

Area: 196 sq. ft

Counted as living area: Yes