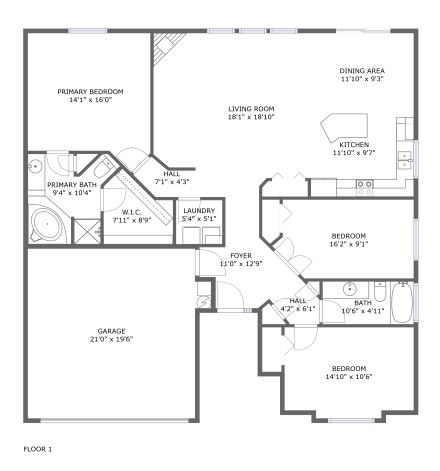

#### **Room dimensions**

Floor 1 Total sqft: 1940 Living area: 1534

| #  |                 | Dimensions     | sqft       | Counted as living area |
|----|-----------------|----------------|------------|------------------------|
| 1  | W.I.C.          | 7'11" x 8'9"   | 53 sq. ft  | Yes                    |
| 2  | Bedroom         | 14'10" x 10'6" | 148 sq. ft | Yes                    |
| 3  | Foyer           | 11'0" x 12'9"  | 81 sq. ft  | Yes                    |
| 4  | Bath            | 10'6" x 4'11"  | 51 sq. ft  | Yes                    |
| 5  | Kitchen         | 11'10" x 9'7"  | 113 sq. ft | Yes                    |
| 6  | Bedroom         | 16'2" x 9'1"   | 134 sq. ft | Yes                    |
| 7  | Hall            | 4'2" x 6'1"    | 22 sq. ft  | Yes                    |
| 8  | Hall            | 7'1" x 4'3"    | 21 sq. ft  | Yes                    |
| 9  | Dining Area     | 11'10" x 9'3"  | 109 sq. ft | Yes                    |
| 10 | Primary Bath    | 9'4" x 10'4"   | 85 sq. ft  | Yes                    |
| 11 | Primary Bedroom | 14'1" x 16'0"  | 196 sq. ft | Yes                    |

# 6121 > Fountain Ln., Garden City , ID, US

| #  |             | Dimensions     | sqft       | Counted as living area |
|----|-------------|----------------|------------|------------------------|
| 12 | Garage      | 21'0" x 19'6"  | 379 sq. ft | No                     |
| 13 | Laundry     | 5'4" x 5'1"    | 27 sq. ft  | Yes                    |
| 14 | Living Room | 18'1" x 18'10" | 309 sq. ft | Yes                    |