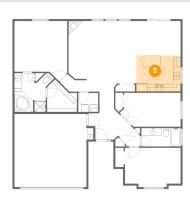

#### 5 Floor 1 - Kitchen

**Dimensions:** 11'10" x 9'7"

Area: 113 sq. ft

Counted as living area: Yes