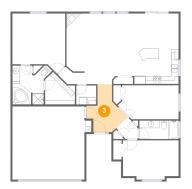

# Floor 1 - Foyer

Dimensions: 11'0" x 12'9"

Area: 81 sq. ft

Counted as living area: Yes

Heated: Yes Finished: Yes Enclosed: Yes Contiguous: Yes Permitted: Yes Wet space: No Addition: No Conversion: No