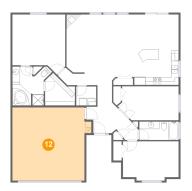

# Floor 1 - Garage

Dimensions: 21'0" x 19'6"

**Area:** 379 sq. ft

Counted as living area: No

Heated: No Finished: No Enclosed: Yes Contiguous: Yes Permitted: Yes Wet space: No Addition: No Conversion: No