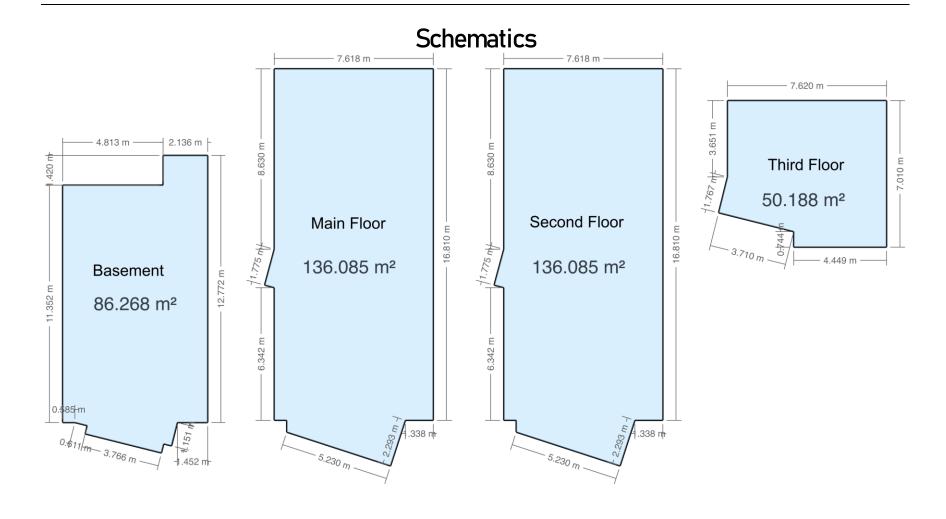

### Floor Area Totals

|                             | Level | Metric (m²) | Imperial (ft <sup>2</sup> ) |  |  |
|-----------------------------|-------|-------------|-----------------------------|--|--|
| Main Floor                  | 1     | 136.09      | 1464.82                     |  |  |
| Second Floor                | 2     | 136.09      | 1464.82                     |  |  |
| Third Floor                 | 3     | 50.19       | 540.22                      |  |  |
| Basement                    | В     | 86.27       | 928.59                      |  |  |
| Total Above Ground RMS Area |       | 322.36      | 3469.86                     |  |  |

## **Room Dimensions**

|                    | Level | Metric (m)  | Imperial (ft)   |  |
|--------------------|-------|-------------|-----------------|--|
| Living Room        | 1     | 6.56 x 7.34 | 21'6" x 24'1"   |  |
| Dining Room        | 1     | 4.79 x 3.43 | 15'9" x 11'3"   |  |
| Kitchen            | 1     | 5.43 x 3.89 | 17'10" x 12'9"  |  |
| Den                | 1     | 2.27 x 1.83 | 7'5" x 6'0"     |  |
| Formal Dining Room | 1     | 5.77 x 3.94 | 18'11" x 12'11" |  |
| Laundry Room       | 2     | 2.63 x 3.29 | 8'8" x 10'10"   |  |
| Primary Bedroom    | 2     | 6.41 x 7.34 | 21'0" x 24'1"   |  |
| Bedroom 2          | 2     | 4.31 x 3.91 | 14'2" x 12'10"  |  |
| Bedroom 3          | 2     | 5.78 x 3.58 | 18'12" x 11'9"  |  |
| Bedroom 4          | В     | 2.51 x 3.52 | 8'3" x 11'7"    |  |
| Loft               | 3     | 6.68 x 3.90 | 21'11" x 12'10" |  |
| Recreation Room    | В     | 6.94 x 4.87 | 22'9" x 15'12"  |  |
| Garage             |       | 6.49 x 7.04 | 21'4" x 23'1"   |  |