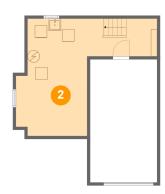

# Floor 1 - Utility

Dimensions: 21'2" x 19'2"

Area: 274 sq. ft

Counted as living area: No

Heated: Yes Finished: No Enclosed: Yes Contiguous: Yes Permitted: Yes Wet space: No Addition: No Conversion: No