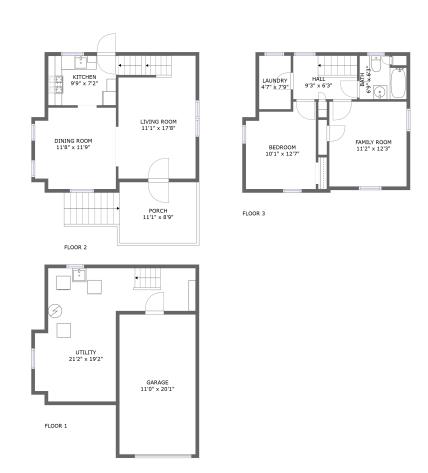

#### **Room dimensions**

Floor 2 Total sqft: 584 Living area: 450

| # |             | Dimensions    | sqft       | Counted as living area |
|---|-------------|---------------|------------|------------------------|
| 3 | Kitchen     | 9'9" x 7'2"   | 70 sq. ft  | Yes                    |
| 4 | Living Room | 11'1" x 17'8" | 195 sq. ft | Yes                    |
| 5 | Porch       | 11'1" x 8'9"  | 134 sq. ft | No                     |
| 6 | Dining Room | 11'8" x 11'9" | 130 sq. ft | Yes                    |

#### **Room dimensions**

Floor 3 Total sqft: 466 Living area: 466

| #  |             | Dimensions    | sqft       | Counted as living area |
|----|-------------|---------------|------------|------------------------|
| 7  | Bedroom     | 10'1" x 12'7" | 115 sq. ft | Yes                    |
| 8  | Family Room | 11'2" x 12'3" | 136 sq. ft | Yes                    |
| 9  | Laundry     | 4'7" x 7'9"   | 35 sq. ft  | Yes                    |
| 10 | Hall        | 9'3" x 6'3"   | 58 sq. ft  | Yes                    |
| 11 | Bath        | 6'9" x 6'3"   | 38 sq. ft  | Yes                    |

### Floor 2 - Kitchen

Dimensions: 9'9" x 7'2"

Area: 70 sq. ft

Counted as living area: Yes

Heated: Yes Finished: Yes Enclosed: Yes Contiguous: Yes Permitted: Yes Wet space: No Addition: No Conversion: No

## Floor 2 - Living Room

Dimensions: 11'1" x 17'8"

**Area:** 195 sq. ft

Counted as living area: Yes

Heated: Yes Finished: Yes Enclosed: Yes Contiguous: Yes Permitted: Yes Wet space: No Addition: No Conversion: No

#### 5 Floor 2 - Porch

**Dimensions:** 11'1" x 8'9"

Area: 134 sq. ft

Counted as living area: No

Heated: No Finished: Yes Enclosed: No Contiguous: Yes Permitted: Yes Wet space: No Addition: No Conversion: No

## 6 Floor 2 - Dining Room

**Dimensions:** 11'8" x 11'9"

Area: 130 sq. ft

Counted as living area: Yes

Heated: Yes Finished: Yes Enclosed: Yes Contiguous: Yes Permitted: Yes Wet space: No Addition: No Conversion: No

#### Floor 3 - Bedroom

Dimensions: 10'1" x 12'7"

Area: 115 sq. ft

Counted as living area: Yes

Heated: Yes Finished: Yes Enclosed: Yes Contiguous: Yes Permitted: Yes Wet space: No Addition: No Conversion: No

### Floor 3 - Family Room

Dimensions: 11'2" x 12'3"

Area: 136 sq. ft

Counted as living area: Yes

Heated: Yes Finished: Yes Enclosed: Yes Contiguous: Yes Permitted: Yes Wet space: No Addition: No Conversion: No

## Floor 3 - Laundry

Dimensions: 4'7" x 7'9"

Area: 35 sq. ft

Counted as living area: Yes

Heated: Yes Finished: Yes Enclosed: Yes Contiguous: Yes Permitted: Yes Wet space: No Addition: No Conversion: No

### Floor 3 - Hall

Dimensions: 9'3" x 6'3"

Area: 58 sq. ft

Counted as living area: Yes

Heated: Yes Finished: Yes Enclosed: Yes Contiguous: Yes Permitted: Yes Wet space: No Addition: No Conversion: No

### Floor 3 - Bath

Dimensions: 6'9" x 6'3"

Area: 38 sq. ft

Counted as living area: Yes

Heated: Yes Finished: Yes Enclosed: Yes Contiguous: Yes Permitted: Yes Wet space: Yes Addition: No Conversion: No