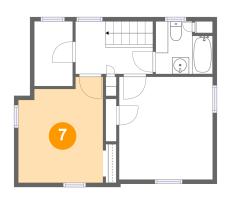

#### Floor 3 - Bedroom

Dimensions: 10'1" x 12'7"

Area: 115 sq. ft

Counted as living area: Yes

Heated: Yes Finished: Yes Enclosed: Yes Contiguous: Yes Permitted: Yes Wet space: No Addition: No Conversion: No