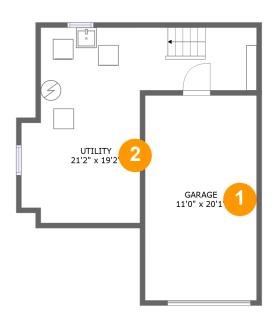

#### **Room dimensions**

Floor 1 Total sqft: 558 Living area: 0

| # |         | Dimensions    | sqft       | Counted as living area |
|---|---------|---------------|------------|------------------------|
| 1 | Garage  | 11'0" x 20'1" | 221 sq. ft | No                     |
| 2 | Utility | 21'2" x 19'2" | 274 sq. ft | No                     |

## Floor 1 - Garage

**Dimensions:** 11'0" x 20'1"

**Area:** 221 sq. ft

Counted as living area: No

Heated: No Finished: No Enclosed: Yes Contiguous: Yes Permitted: Yes Wet space: No Addition: No Conversion: No

# Floor 1 - Utility

Dimensions: 21'2" x 19'2"

Area: 274 sq. ft

Counted as living area: No

Heated: Yes Finished: No Enclosed: Yes Contiguous: Yes Permitted: Yes Wet space: No Addition: No Conversion: No