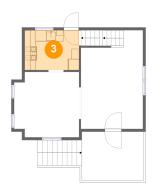

### Floor 2 - Kitchen

Dimensions: 9'9" x 7'2"

Area: 70 sq. ft

Counted as living area: Yes

Heated: Yes Finished: Yes Enclosed: Yes Contiguous: Yes Permitted: Yes Wet space: No Addition: No Conversion: No