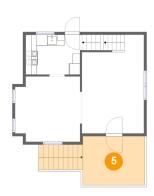

#### 5 Floor 2 - Porch

**Dimensions:** 11'1" x 8'9"

Area: 134 sq. ft

Counted as living area: No

Heated: No Finished: Yes Enclosed: No Contiguous: Yes Permitted: Yes Wet space: No Addition: No Conversion: No