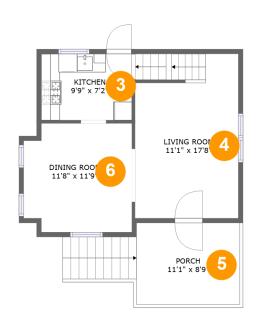

#### **Room dimensions**

Floor 2 Total sqft: 584 Living area: 450

| # |             | Dimensions    | sqft       | Counted as living area |
|---|-------------|---------------|------------|------------------------|
| 3 | Kitchen     | 9'9" x 7'2"   | 70 sq. ft  | Yes                    |
| 4 | Living Room | 11'1" x 17'8" | 195 sq. ft | Yes                    |
| 5 | Porch       | 11'1" x 8'9"  | 134 sq. ft | No                     |
| 6 | Dining Room | 11'8" x 11'9" | 130 sq. ft | Yes                    |

### Floor 2 - Kitchen

Dimensions: 9'9" x 7'2"

Area: 70 sq. ft

Counted as living area: Yes

Heated: Yes Finished: Yes Enclosed: Yes Contiguous: Yes Permitted: Yes Wet space: No Addition: No Conversion: No

## Floor 2 - Living Room

Dimensions: 11'1" x 17'8"

**Area:** 195 sq. ft

Counted as living area: Yes

Heated: Yes Finished: Yes Enclosed: Yes Contiguous: Yes Permitted: Yes Wet space: No Addition: No Conversion: No

#### 5 Floor 2 - Porch

**Dimensions:** 11'1" x 8'9"

Area: 134 sq. ft

Counted as living area: No

Heated: No Finished: Yes Enclosed: No Contiguous: Yes Permitted: Yes Wet space: No Addition: No Conversion: No

## 6 Floor 2 - Dining Room

**Dimensions:** 11'8" x 11'9"

Area: 130 sq. ft

Counted as living area: Yes

Heated: Yes Finished: Yes Enclosed: Yes Contiguous: Yes Permitted: Yes Wet space: No Addition: No Conversion: No