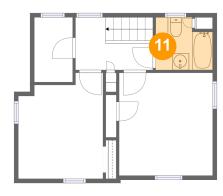

### Floor 3 - Bath

Dimensions: 6'9" x 6'3"

Area: 38 sq. ft

Counted as living area: Yes

Heated: Yes Finished: Yes Enclosed: Yes Contiguous: Yes Permitted: Yes Wet space: Yes Addition: No Conversion: No