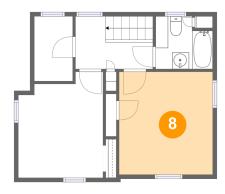

### Floor 3 - Family Room

Dimensions: 11'2" x 12'3"

Area: 136 sq. ft

Counted as living area: Yes

Heated: Yes Finished: Yes Enclosed: Yes Contiguous: Yes Permitted: Yes Wet space: No Addition: No Conversion: No