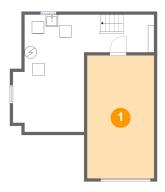

## Floor 1 - Garage

**Dimensions:** 11'0" x 20'1"

**Area:** 221 sq. ft

Counted as living area: No

Heated: No Finished: No Enclosed: Yes Contiguous: Yes Permitted: Yes Wet space: No Addition: No Conversion: No