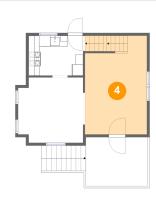

## Floor 2 - Living Room

Dimensions: 11'1" x 17'8"

**Area:** 195 sq. ft

Counted as living area: Yes

Heated: Yes Finished: Yes Enclosed: Yes Contiguous: Yes Permitted: Yes Wet space: No Addition: No Conversion: No