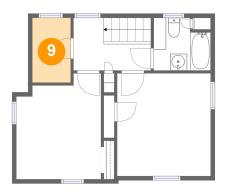

## Floor 3 - Laundry

Dimensions: 4'7" x 7'9"

Area: 35 sq. ft

Counted as living area: Yes

Heated: Yes Finished: Yes Enclosed: Yes Contiguous: Yes Permitted: Yes Wet space: No Addition: No Conversion: No