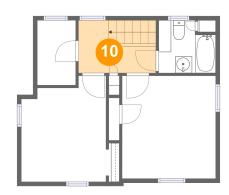

### Floor 3 - Hall

Dimensions: 9'3" x 6'3"

Area: 58 sq. ft

Counted as living area: Yes

Heated: Yes Finished: Yes Enclosed: Yes Contiguous: Yes Permitted: Yes Wet space: No Addition: No Conversion: No