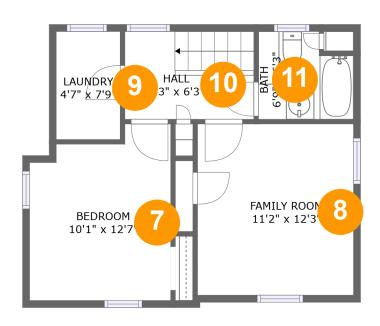

#### **Room dimensions**

Floor 3 Total sqft: 466 Living area: 466

| #  |             | Dimensions    | sqft       | Counted as living area |
|----|-------------|---------------|------------|------------------------|
| 7  | Bedroom     | 10'1" x 12'7" | 115 sq. ft | Yes                    |
| 8  | Family Room | 11'2" x 12'3" | 136 sq. ft | Yes                    |
| 9  | Laundry     | 4'7" x 7'9"   | 35 sq. ft  | Yes                    |
| 10 | Hall        | 9'3" x 6'3"   | 58 sq. ft  | Yes                    |
| 11 | Bath        | 6'9" x 6'3"   | 38 sq. ft  | Yes                    |

#### Floor 3 - Bedroom

Dimensions: 10'1" x 12'7"

Area: 115 sq. ft

Counted as living area: Yes

Heated: Yes Finished: Yes Enclosed: Yes Contiguous: Yes Permitted: Yes Wet space: No Addition: No Conversion: No

### Floor 3 - Family Room

Dimensions: 11'2" x 12'3"

Area: 136 sq. ft

Counted as living area: Yes

Heated: Yes Finished: Yes Enclosed: Yes Contiguous: Yes Permitted: Yes Wet space: No Addition: No Conversion: No

## Floor 3 - Laundry

Dimensions: 4'7" x 7'9"

Area: 35 sq. ft

Counted as living area: Yes

Heated: Yes Finished: Yes Enclosed: Yes Contiguous: Yes Permitted: Yes Wet space: No Addition: No Conversion: No

### Floor 3 - Hall

Dimensions: 9'3" x 6'3"

Area: 58 sq. ft

Counted as living area: Yes

Heated: Yes Finished: Yes Enclosed: Yes Contiguous: Yes Permitted: Yes Wet space: No Addition: No Conversion: No

### Floor 3 - Bath

Dimensions: 6'9" x 6'3"

Area: 38 sq. ft

Counted as living area: Yes

Heated: Yes Finished: Yes Enclosed: Yes Contiguous: Yes Permitted: Yes Wet space: Yes Addition: No Conversion: No