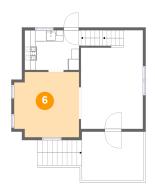

## 6 Floor 2 - Dining Room

**Dimensions:** 11'8" x 11'9"

Area: 130 sq. ft

Counted as living area: Yes

Heated: Yes Finished: Yes Enclosed: Yes Contiguous: Yes Permitted: Yes Wet space: No Addition: No Conversion: No